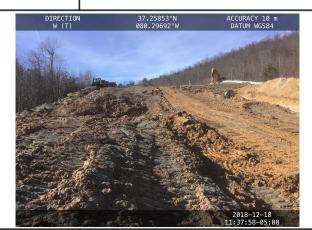

MVP-34 REV 0 Page 3 of 3

Description

Photo shows the stabilized ROW from about

station number 12040+00 to 12053+00.

Photo shows the stabilized ROW from

12062+00 to 12072+00.

Description

| Mour Mour                                                                                                                                                                                         | tain<br>Valley     | LC                  | Visu               | ıal S                                   | Site    | Ins     | specti       | on R    | ерс   | ort           |                 |        |
|---------------------------------------------------------------------------------------------------------------------------------------------------------------------------------------------------|--------------------|---------------------|--------------------|-----------------------------------------|---------|---------|--------------|---------|-------|---------------|-----------------|--------|
| Project Nar                                                                                                                                                                                       | <b>ne</b> H-600 Pi | peline Spread       | Н                  | A                                       | FE 1    | 24300   | 138          | Spr     | read  | H-600 Pipelir | ne Sp           | read H |
| Contract                                                                                                                                                                                          | or Precision       | 1                   |                    |                                         | •       |         |              | Repo    | ort # | 12310         |                 |        |
| Inspect                                                                                                                                                                                           | or Joe Sco         | tt                  |                    |                                         |         |         |              | Date/T  | ime   | 12/18/2018    | 3 10:           | 39 AM  |
| Permit #                                                                                                                                                                                          | TBD                |                     | Inspection         | Туре                                    | VA S    | SWPP    |              | Station | n Beg | in 12686+     | -00             |        |
| State                                                                                                                                                                                             | VA                 |                     | Inspection         | Area                                    | Parti   | al      |              | Stati   | on Er | nd 13120+     | -17             |        |
| County                                                                                                                                                                                            | Franklin           |                     | Gr                 | ound                                    | Mud     | dy      |              | 7       | Гетр  | erature (º    | F)              | 46.00  |
| Municipality                                                                                                                                                                                      | N/A                |                     | We                 | ather                                   | Sunr    | าy      |              |         | Rain  | Gauge (i      | n)              | 0.00   |
| GPS Location                                                                                                                                                                                      | 37.1270188         | 317049, -80.1       | 114347298444       |                                         | •       |         | Rain Ac      | cumula  | 1.00  |               |                 |        |
| 1. Are the appre                                                                                                                                                                                  | oved (stamp        | ed) E&S Pla         | n and PCSM Pla     | an pre                                  | sent    | on site | ∍?           |         |       |               |                 | Yes    |
| (If yes, notify the MVP Environmental Permitting Coordinator and explain in comments.)  3. Is Construction sequence outlined in the construction notes of the E&S plan set or PCSM plan set being |                    |                     |                    |                                         |         |         |              |         |       | No            |                 |        |
|                                                                                                                                                                                                   |                    |                     | nental Permitting  |                                         |         |         |              |         |       |               | ,               | Yes    |
| 4. E&S BMPs (List BMPs and note if installed and maintained as per the plan. If corrective action is needed, a picture is required.)                                                              |                    |                     |                    |                                         |         |         |              |         |       |               |                 |        |
| E8                                                                                                                                                                                                | &S BMPs            | Compliance<br>Level |                    | Corrective Action Corrective Time Frame |         |         |              |         |       | R             | Date<br>epaired |        |
| Compost Filter So                                                                                                                                                                                 | ock                | Δ                   | acceptable         |                                         |         |         |              |         |       |               |                 |        |
| Broad-Based Dip                                                                                                                                                                                   |                    | Δ                   | cceptable          |                                         |         |         |              |         |       |               |                 |        |
| Erosion Control B                                                                                                                                                                                 | Blanket            | Δ                   | acceptable         |                                         |         |         |              |         |       |               |                 |        |
| Housekeeping                                                                                                                                                                                      |                    | Δ                   | acceptable         |                                         |         |         |              |         |       |               |                 |        |
| Waterbar                                                                                                                                                                                          |                    | 4                   | acceptable         |                                         |         |         |              |         |       |               |                 |        |
| Sump Pit                                                                                                                                                                                          |                    | Δ                   | acceptable         |                                         |         |         |              |         |       |               |                 |        |
| Rock Construction                                                                                                                                                                                 | n Entrance         |                     | acceptable         |                                         |         |         |              |         |       |               |                 |        |
| Silt Fence (Filter                                                                                                                                                                                | Fabric Fence       | ) 4                 | acceptable         |                                         |         |         |              |         |       |               |                 |        |
| Silt Fence (Reinfo                                                                                                                                                                                | orced Filter F     | abric Fence)        | acceptable         |                                         |         |         |              |         |       |               |                 |        |
| 5. Site Conditi                                                                                                                                                                                   | ons                |                     |                    |                                         |         |         |              |         |       |               |                 |        |
| Is an unauthoriz<br>beyond defined<br>a photo and imn                                                                                                                                             | limits of dist     | urbance resu        | ulting from earth  | distur                                  | banc    | e activ | vity or inef | -       |       |               |                 | No     |
| Have inactive di                                                                                                                                                                                  | sturbed area       | as (stockpiles      | s, final grade) be | en sta                                  | abilize | ed per  | state req    | uiremen | ts?   |               |                 | Yes    |
| Are slopes 3:1 a                                                                                                                                                                                  | and greater s      | stabilized with     | n appropriate BN   | MPs as                                  | per     | E&S p   | olans?       |         |       |               |                 | Yes    |
|                                                                                                                                                                                                   |                    |                     |                    |                                         |         |         |              |         |       |               | No              |        |