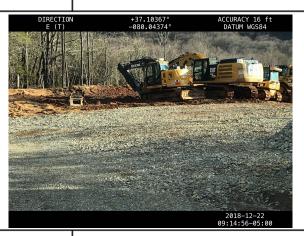

### 12234+00 to 12372+00:

The disturbed portions of the ROW from station number 12281+50 to 12372+00 have been temporarily stabilized. Precision continued to regrade the ROW, clean up debris and maintain ECDs between station numbers 12234+00 to 12281+50 today. They also continued to load out equipment from access road MVP-MN-276.03. The following deficiencies were observed during the SWPPP inspection today: