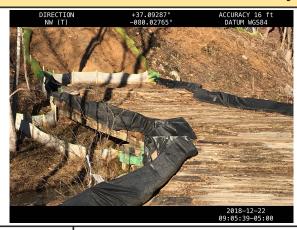

AFE 124300138 Date/Time 12/18/2018 3:21 PM Report # 12294 **Pictures** DIRECTION 177 deg(T) 17S NB 67 23 17S NB 67 23 **GPS Location GPS Location** 37.0698447024685, -80.6151612622791 37.0698629748372, -80.6151452740152 Photo shows the sump at 12270+00. Rock Photo shows the sump at 12267+88. Rock needs to be removed from the sump. needs to be removed from the sump. Description Description 175 NB 67 23 12237+00 **GPS Location** GPS Location 37.0698059304031, -80.6152921357012 37.0698059304031, -80.6152921357012 Photo shows the sump at 12256+50. Rock Photo shows the contractor removing debris and loading out equipment near station number 12235+00. needs to be removed from the sump. Description Description 17S NB 62 23 GPS Location 37.0698589878502, -80.6152805686748 **GPS Location** 37.0698589878502, -80.6152805686748

MVP-34 REV 0 Page 3 of 3

Description

Photo shows the stabilized ROW from about

station number 12040+00 to 12053+00.

Photo shows the stabilized ROW from

12062+00 to 12072+00.

Description

| Mour Mour                                                                                                                                                                                         | tain<br>Valley     | LC                  | Visu               | ıal S                                   | Site    | Ins     | specti       | on R    | ерс   | ort           |                 |        |
|---------------------------------------------------------------------------------------------------------------------------------------------------------------------------------------------------|--------------------|---------------------|--------------------|-----------------------------------------|---------|---------|--------------|---------|-------|---------------|-----------------|--------|
| Project Nar                                                                                                                                                                                       | <b>ne</b> H-600 Pi | peline Spread       | Н                  | A                                       | FE 1    | 24300   | 138          | Spr     | read  | H-600 Pipelir | ne Sp           | read H |
| Contract                                                                                                                                                                                          | or Precision       | 1                   |                    |                                         | •       |         |              | Repo    | ort # | 12310         |                 |        |
| Inspect                                                                                                                                                                                           | or Joe Sco         | tt                  |                    |                                         |         |         |              | Date/T  | ime   | 12/18/2018    | 3 10:           | 39 AM  |
| Permit #                                                                                                                                                                                          | TBD                |                     | Inspection         | Туре                                    | VA S    | SWPP    |              | Station | n Beg | in 12686+     | -00             |        |
| State                                                                                                                                                                                             | VA                 |                     | Inspection         | Area                                    | Parti   | al      |              | Stati   | on Er | nd 13120+     | -17             |        |
| County                                                                                                                                                                                            | Franklin           |                     | Gr                 | ound                                    | Mud     | dy      |              | 7       | Гетр  | erature (º    | F)              | 46.00  |
| Municipality                                                                                                                                                                                      | N/A                |                     | We                 | ather                                   | Sunr    | าy      |              |         | Rain  | Gauge (i      | n)              | 0.00   |
| GPS Location                                                                                                                                                                                      | 37.1270188         | 317049, -80.1       | 114347298444       |                                         | •       |         | Rain Ac      | cumula  | 1.00  |               |                 |        |
| 1. Are the appre                                                                                                                                                                                  | oved (stamp        | ed) E&S Pla         | n and PCSM Pla     | an pre                                  | sent    | on site | ∍?           |         |       |               |                 | Yes    |
| (If yes, notify the MVP Environmental Permitting Coordinator and explain in comments.)  3. Is Construction sequence outlined in the construction notes of the E&S plan set or PCSM plan set being |                    |                     |                    |                                         |         |         |              |         |       | No            |                 |        |
|                                                                                                                                                                                                   |                    |                     | nental Permitting  |                                         |         |         |              |         |       |               | ,               | Yes    |
| 4. E&S BMPs (List BMPs and note if installed and maintained as per the plan. If corrective action is needed, a picture is required.)                                                              |                    |                     |                    |                                         |         |         |              |         |       |               |                 |        |
| E8                                                                                                                                                                                                | &S BMPs            | Compliance<br>Level |                    | Corrective Action Corrective Time Frame |         |         |              |         |       | R             | Date<br>epaired |        |
| Compost Filter So                                                                                                                                                                                 | ock                | Δ                   | acceptable         |                                         |         |         |              |         |       |               |                 |        |
| Broad-Based Dip                                                                                                                                                                                   |                    | Δ                   | cceptable          |                                         |         |         |              |         |       |               |                 |        |
| Erosion Control B                                                                                                                                                                                 | Blanket            | Δ                   | acceptable         |                                         |         |         |              |         |       |               |                 |        |
| Housekeeping                                                                                                                                                                                      |                    | Δ                   | acceptable         |                                         |         |         |              |         |       |               |                 |        |
| Waterbar                                                                                                                                                                                          |                    | 4                   | acceptable         |                                         |         |         |              |         |       |               |                 |        |
| Sump Pit                                                                                                                                                                                          |                    | Δ                   | acceptable         |                                         |         |         |              |         |       |               |                 |        |
| Rock Construction                                                                                                                                                                                 | n Entrance         |                     | acceptable         |                                         |         |         |              |         |       |               |                 |        |
| Silt Fence (Filter                                                                                                                                                                                | Fabric Fence       | ) 4                 | acceptable         |                                         |         |         |              |         |       |               |                 |        |
| Silt Fence (Reinfo                                                                                                                                                                                | orced Filter F     | abric Fence)        | acceptable         |                                         |         |         |              |         |       |               |                 |        |
| 5. Site Conditi                                                                                                                                                                                   | ons                |                     |                    |                                         |         |         |              |         |       |               |                 |        |
| Is an unauthoriz<br>beyond defined<br>a photo and imn                                                                                                                                             | limits of dist     | urbance resu        | ulting from earth  | distur                                  | banc    | e activ | vity or inef | -       |       |               |                 | No     |
| Have inactive di                                                                                                                                                                                  | sturbed area       | as (stockpiles      | s, final grade) be | en sta                                  | abilize | ed per  | state req    | uiremen | ts?   |               |                 | Yes    |
| Are slopes 3:1 a                                                                                                                                                                                  | and greater s      | stabilized with     | n appropriate BN   | MPs as                                  | per     | E&S p   | olans?       |         |       |               |                 | Yes    |
|                                                                                                                                                                                                   |                    |                     |                    |                                         |         |         |              |         |       |               | No              |        |