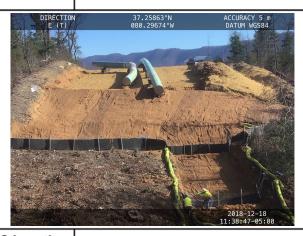

### 12005+00 to 12072+00:

The ROW from 12005+00 to 12072+00 has been stabilized using seed and mulch on the stockpiles and seed, pelletized Earthguard and curlex on the ROW. The ECDs observed in this area appeared to be adequate and functioning properly. No deficiencies or off-ROW impacts were observed in this area today. Matt Myer's environmental crew finished placing temporary stabilization from station 12071+00 to 12072+00 today.

### 12234+00 to 12372+00:

The disturbed portions of the ROW from station number 12281+50 to 12372+00 have been temporarily stabilized. Precision continued to regrade the ROW, clean up debris and maintain ECDs between station numbers 12234+00 to 12281+50 today. They also continued to load out equipment from access road MVP-MN-276.03. The following deficiencies were observed during the SWPPP inspection today: