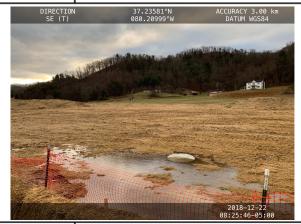

AFE 124300138 Date/Time 12/18/2018 3:21 PM Report # 12294 **Pictures** DIRECTION 177 deg(T) 17S NB 67 23 17S NB 67 23 **GPS Location GPS Location** 37.0698447024685, -80.6151612622791 37.0698629748372, -80.6151452740152 Photo shows the sump at 12270+00. Rock Photo shows the sump at 12267+88. Rock needs to be removed from the sump. needs to be removed from the sump. Description Description 175 NB 67 23 12237+00 **GPS Location** GPS Location 37.0698059304031, -80.6152921357012 37.0698059304031, -80.6152921357012 Photo shows the sump at 12256+50. Rock Photo shows the contractor removing debris and loading out equipment near station number 12235+00. needs to be removed from the sump. Description Description 17S NB 62 23 GPS Location 37.0698589878502, -80.6152805686748 **GPS Location** 37.0698589878502, -80.6152805686748

MVP-34 REV 0 Page 3 of 3

Description

Photo shows the stabilized ROW from about

station number 12040+00 to 12053+00.

Photo shows the stabilized ROW from

12062+00 to 12072+00.

Description

| Mour Mour                                                                                                                                                                                         | tain<br>Valley     | LC                  | Visu               | ıal S                                   | Site    | Ins     | specti       | on R    | ерс   | ort           |                 |        |
|---------------------------------------------------------------------------------------------------------------------------------------------------------------------------------------------------|--------------------|---------------------|--------------------|-----------------------------------------|---------|---------|--------------|---------|-------|---------------|-----------------|--------|
| Project Nar                                                                                                                                                                                       | <b>ne</b> H-600 Pi | peline Spread       | Н                  | A                                       | FE 1    | 24300   | 138          | Spr     | read  | H-600 Pipelir | ne Sp           | read H |
| Contract                                                                                                                                                                                          | or Precision       | 1                   |                    |                                         | •       |         |              | Repo    | ort # | 12310         |                 |        |
| Inspect                                                                                                                                                                                           | or Joe Sco         | tt                  |                    |                                         |         |         |              | Date/T  | ime   | 12/18/2018    | 3 10:           | 39 AM  |
| Permit #                                                                                                                                                                                          | TBD                |                     | Inspection         | Туре                                    | VA S    | SWPP    |              | Station | n Beg | in 12686+     | -00             |        |
| State                                                                                                                                                                                             | VA                 |                     | Inspection         | Area                                    | Parti   | al      |              | Stati   | on Er | nd 13120+     | -17             |        |
| County                                                                                                                                                                                            | Franklin           |                     | Gr                 | ound                                    | Mud     | dy      |              | 7       | Гетр  | erature (º    | F)              | 46.00  |
| Municipality                                                                                                                                                                                      | N/A                |                     | We                 | ather                                   | Sunr    | าy      |              |         | Rain  | Gauge (i      | n)              | 0.00   |
| GPS Location                                                                                                                                                                                      | 37.1270188         | 317049, -80.1       | 114347298444       |                                         | •       |         | Rain Ac      | cumula  | 1.00  |               |                 |        |
| 1. Are the appre                                                                                                                                                                                  | oved (stamp        | ed) E&S Pla         | n and PCSM Pla     | an pre                                  | sent    | on site | ∍?           |         |       |               |                 | Yes    |
| (If yes, notify the MVP Environmental Permitting Coordinator and explain in comments.)  3. Is Construction sequence outlined in the construction notes of the E&S plan set or PCSM plan set being |                    |                     |                    |                                         |         |         |              |         |       | No            |                 |        |
|                                                                                                                                                                                                   |                    |                     | nental Permitting  |                                         |         |         |              |         |       |               | ,               | Yes    |
| 4. E&S BMPs (List BMPs and note if installed and maintained as per the plan. If corrective action is needed, a picture is required.)                                                              |                    |                     |                    |                                         |         |         |              |         |       |               |                 |        |
| E8                                                                                                                                                                                                | &S BMPs            | Compliance<br>Level |                    | Corrective Action Corrective Time Frame |         |         |              |         |       | R             | Date<br>epaired |        |
| Compost Filter So                                                                                                                                                                                 | ock                | Δ                   | acceptable         |                                         |         |         |              |         |       |               |                 |        |
| Broad-Based Dip                                                                                                                                                                                   |                    | Δ                   | cceptable          |                                         |         |         |              |         |       |               |                 |        |
| Erosion Control B                                                                                                                                                                                 | Blanket            | Δ                   | acceptable         |                                         |         |         |              |         |       |               |                 |        |
| Housekeeping                                                                                                                                                                                      |                    | Δ                   | acceptable         |                                         |         |         |              |         |       |               |                 |        |
| Waterbar                                                                                                                                                                                          |                    | 4                   | acceptable         |                                         |         |         |              |         |       |               |                 |        |
| Sump Pit                                                                                                                                                                                          |                    | Δ                   | acceptable         |                                         |         |         |              |         |       |               |                 |        |
| Rock Construction                                                                                                                                                                                 | n Entrance         |                     | acceptable         |                                         |         |         |              |         |       |               |                 |        |
| Silt Fence (Filter                                                                                                                                                                                | Fabric Fence       | ) 4                 | acceptable         |                                         |         |         |              |         |       |               |                 |        |
| Silt Fence (Reinfo                                                                                                                                                                                | orced Filter F     | abric Fence)        | acceptable         |                                         |         |         |              |         |       |               |                 |        |
| 5. Site Conditi                                                                                                                                                                                   | ons                |                     |                    |                                         |         |         |              |         |       |               |                 |        |
| Is an unauthoriz<br>beyond defined<br>a photo and imn                                                                                                                                             | limits of dist     | urbance resu        | ulting from earth  | distur                                  | banc    | e activ | vity or inef | -       |       |               |                 | No     |
| Have inactive di                                                                                                                                                                                  | sturbed area       | as (stockpiles      | s, final grade) be | en sta                                  | abilize | ed per  | state req    | uiremen | ts?   |               |                 | Yes    |
| Are slopes 3:1 a                                                                                                                                                                                  | and greater s      | stabilized with     | n appropriate BN   | MPs as                                  | per     | E&S p   | olans?       |         |       |               |                 | Yes    |
|                                                                                                                                                                                                   |                    |                     |                    |                                         |         |         |              |         |       |               | No              |        |