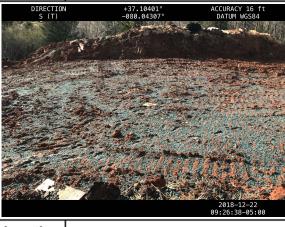

### 12234+00 to 12372+00:

The disturbed portions of the ROW from station number 12281+50 to 12372+00 have been temporarily stabilized. Precision continued to regrade the ROW, clean up debris and maintain ECDs between station numbers 12234+00 to 12281+50 today. They also continued to load out equipment from access road MVP-MN-276.03. The following deficiencies were observed during the SWPPP inspection today: