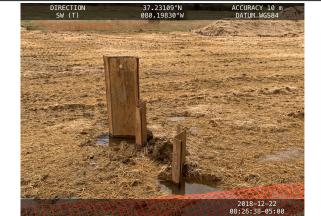

- -12256+50: Sump has been filled with loose rock and should be cleaned out
- -12267+88: Sump has been filled with loose rock and should be cleaned out
- -12270+00: Sump has been filled with loose rock and should be cleaned out