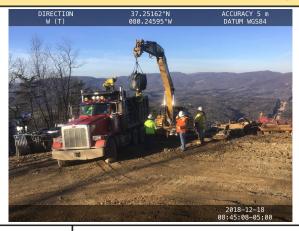

AFE 124300138 Date/Time 12/18/2018 3:21 PM Report # 12294 **Pictures** DIRECTION 177 deg(T) 17S NB 67 23 17S NB 67 23 **GPS Location GPS Location** 37.0698447024685, -80.6151612622791 37.0698629748372, -80.6151452740152 Photo shows the sump at 12270+00. Rock Photo shows the sump at 12267+88. Rock needs to be removed from the sump. needs to be removed from the sump. Description Description 175 NB 67 23 12237+00 **GPS Location** GPS Location 37.0698059304031, -80.6152921357012 37.0698059304031, -80.6152921357012 Photo shows the sump at 12256+50. Rock Photo shows the contractor removing debris and loading out equipment near station number 12235+00. needs to be removed from the sump. Description Description 17S NB 62 23 GPS Location 37.0698589878502, -80.6152805686748 **GPS Location** 37.0698589878502, -80.6152805686748