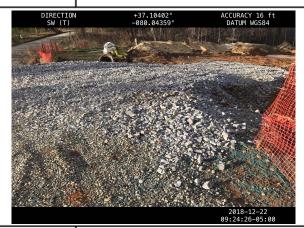

### 12234+00 to 12372+00:

The disturbed portions of the ROW from station number 12281+50 to 12372+00 have been temporarily stabilized. Precision continued to regrade the ROW, clean up debris and maintain ECDs between station numbers 12234+00 to 12281+50 today. They also continued to load out equipment from access road MVP-MN-276.03. The following deficiencies were observed during the SWPPP inspection today: