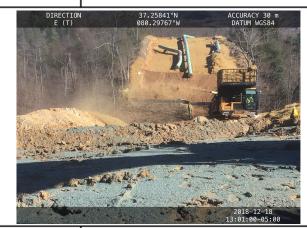

AFE 124300138 Date/Time 12/18/2018 3:21 PM Report # 12294 **Pictures** DIRECTION 177 deg(T) 17S NB 67 23 17S NB 67 23 **GPS Location GPS Location** 37.0698447024685, -80.6151612622791 37.0698629748372, -80.6151452740152 Photo shows the sump at 12270+00. Rock Photo shows the sump at 12267+88. Rock needs to be removed from the sump. needs to be removed from the sump. Description Description 175 NB 67 23 12237+00 **GPS Location** GPS Location 37.0698059304031, -80.6152921357012 37.0698059304031, -80.6152921357012 Photo shows the sump at 12256+50. Rock Photo shows the contractor removing debris and loading out equipment near station number 12235+00. needs to be removed from the sump. Description Description 17S NB 62 23 GPS Location 37.0698589878502, -80.6152805686748 **GPS Location** 37.0698589878502, -80.6152805686748