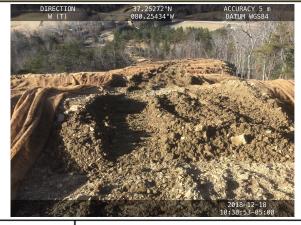

MVP-34 REV 0 Page 3 of 3

Description

Photo shows the stabilized ROW from about

station number 12040+00 to 12053+00.

Photo shows the stabilized ROW from

12062+00 to 12072+00.

Description

| Mour Mour                                                                                                                                                                                         | tain<br>Valley     | LC                  | Visu               | ıal S                                   | Site    | Ins     | specti       | on R    | ерс   | ort           |                 |        |
|---------------------------------------------------------------------------------------------------------------------------------------------------------------------------------------------------|--------------------|---------------------|--------------------|-----------------------------------------|---------|---------|--------------|---------|-------|---------------|-----------------|--------|
| Project Nar                                                                                                                                                                                       | <b>ne</b> H-600 Pi | peline Spread       | Н                  | A                                       | FE 1    | 24300   | 138          | Spr     | read  | H-600 Pipelir | ne Sp           | read H |
| Contract                                                                                                                                                                                          | or Precision       | 1                   |                    |                                         | •       |         |              | Repo    | ort # | 12310         |                 |        |
| Inspect                                                                                                                                                                                           | or Joe Sco         | tt                  |                    |                                         |         |         |              | Date/T  | ime   | 12/18/2018    | 3 10:           | 39 AM  |
| Permit #                                                                                                                                                                                          | TBD                |                     | Inspection         | Туре                                    | VA S    | SWPP    |              | Station | n Beg | in 12686+     | -00             |        |
| State                                                                                                                                                                                             | VA                 |                     | Inspection         | Area                                    | Parti   | al      |              | Stati   | on Er | nd 13120+     | -17             |        |
| County                                                                                                                                                                                            | Franklin           |                     | Gr                 | ound                                    | Mud     | dy      |              | 7       | Гетр  | erature (º    | F)              | 46.00  |
| Municipality                                                                                                                                                                                      | N/A                |                     | We                 | ather                                   | Sunr    | าy      |              |         | Rain  | Gauge (i      | n)              | 0.00   |
| GPS Location                                                                                                                                                                                      | 37.1270188         | 317049, -80.1       | 114347298444       |                                         | •       |         | Rain Ac      | cumula  | 1.00  |               |                 |        |
| 1. Are the appre                                                                                                                                                                                  | oved (stamp        | ed) E&S Pla         | n and PCSM Pla     | an pre                                  | sent    | on site | ∍?           |         |       |               |                 | Yes    |
| (If yes, notify the MVP Environmental Permitting Coordinator and explain in comments.)  3. Is Construction sequence outlined in the construction notes of the E&S plan set or PCSM plan set being |                    |                     |                    |                                         |         |         |              |         |       | No            |                 |        |
|                                                                                                                                                                                                   |                    |                     | nental Permitting  |                                         |         |         |              |         |       |               | ,               | Yes    |
| 4. E&S BMPs (List BMPs and note if installed and maintained as per the plan. If corrective action is needed, a picture is required.)                                                              |                    |                     |                    |                                         |         |         |              |         |       |               |                 |        |
| E8                                                                                                                                                                                                | &S BMPs            | Compliance<br>Level |                    | Corrective Action Corrective Time Frame |         |         |              |         |       | R             | Date<br>epaired |        |
| Compost Filter So                                                                                                                                                                                 | ock                | Δ                   | acceptable         |                                         |         |         |              |         |       |               |                 |        |
| Broad-Based Dip                                                                                                                                                                                   |                    | Δ                   | cceptable          |                                         |         |         |              |         |       |               |                 |        |
| Erosion Control B                                                                                                                                                                                 | Blanket            | Δ                   | acceptable         |                                         |         |         |              |         |       |               |                 |        |
| Housekeeping                                                                                                                                                                                      |                    | Δ                   | acceptable         |                                         |         |         |              |         |       |               |                 |        |
| Waterbar                                                                                                                                                                                          |                    | 4                   | acceptable         |                                         |         |         |              |         |       |               |                 |        |
| Sump Pit                                                                                                                                                                                          |                    | Δ                   | acceptable         |                                         |         |         |              |         |       |               |                 |        |
| Rock Construction                                                                                                                                                                                 | n Entrance         |                     | acceptable         |                                         |         |         |              |         |       |               |                 |        |
| Silt Fence (Filter                                                                                                                                                                                | Fabric Fence       | ) 4                 | acceptable         |                                         |         |         |              |         |       |               |                 |        |
| Silt Fence (Reinfo                                                                                                                                                                                | orced Filter F     | abric Fence)        | acceptable         |                                         |         |         |              |         |       |               |                 |        |
| 5. Site Conditi                                                                                                                                                                                   | ons                |                     |                    |                                         |         |         |              |         |       |               |                 |        |
| Is an unauthoriz<br>beyond defined<br>a photo and imn                                                                                                                                             | limits of dist     | urbance resu        | ulting from earth  | distur                                  | banc    | e activ | vity or inef | -       |       |               |                 | No     |
| Have inactive di                                                                                                                                                                                  | sturbed area       | as (stockpiles      | s, final grade) be | en sta                                  | abilize | ed per  | state req    | uiremen | ts?   |               |                 | Yes    |
| Are slopes 3:1 a                                                                                                                                                                                  | and greater s      | stabilized with     | n appropriate BN   | MPs as                                  | per     | E&S p   | olans?       |         |       |               |                 | Yes    |
|                                                                                                                                                                                                   |                    |                     |                    |                                         |         |         |              |         |       |               | No              |        |