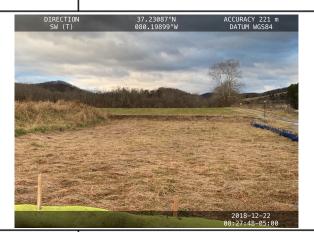

AFE 124300138 Date/Time 12/18/2018 3:21 PM Report # 12294 **Pictures** DIRECTION 177 deg(T) 17S NB 67 23 17S NB 67 23 **GPS Location GPS Location** 37.0698447024685, -80.6151612622791 37.0698629748372, -80.6151452740152 Photo shows the sump at 12270+00. Rock Photo shows the sump at 12267+88. Rock needs to be removed from the sump. needs to be removed from the sump. Description Description 175 NB 67 23 12237+00 **GPS Location** GPS Location 37.0698059304031, -80.6152921357012 37.0698059304031, -80.6152921357012 Photo shows the sump at 12256+50. Rock Photo shows the contractor removing debris and loading out equipment near station number 12235+00. needs to be removed from the sump. Description Description 17S NB 62 23 GPS Location 37.0698589878502, -80.6152805686748 **GPS Location** 37.0698589878502, -80.6152805686748

MVP-34 REV 0 Page 3 of 3

Description

Photo shows the stabilized ROW from about

station number 12040+00 to 12053+00.

Photo shows the stabilized ROW from

12062+00 to 12072+00.

Description

| Mour Mour                                                                                                                                                                                         | tain<br>Valley     | LC                  | Visu               | ıal S                                   | Site    | Ins     | specti       | on R    | ерс   | ort           |                 |        |
|---------------------------------------------------------------------------------------------------------------------------------------------------------------------------------------------------|--------------------|---------------------|--------------------|-----------------------------------------|---------|---------|--------------|---------|-------|---------------|-----------------|--------|
| Project Nar                                                                                                                                                                                       | <b>ne</b> H-600 Pi | peline Spread       | Н                  | A                                       | FE 1    | 24300   | 138          | Spr     | read  | H-600 Pipelir | ne Sp           | read H |
| Contract                                                                                                                                                                                          | or Precision       | 1                   |                    |                                         | •       |         |              | Repo    | ort # | 12310         |                 |        |
| Inspect                                                                                                                                                                                           | or Joe Sco         | tt                  |                    |                                         |         |         |              | Date/T  | ime   | 12/18/2018    | 3 10:           | 39 AM  |
| Permit #                                                                                                                                                                                          | TBD                |                     | Inspection         | Туре                                    | VA S    | SWPP    |              | Station | n Beg | in 12686+     | -00             |        |
| State                                                                                                                                                                                             | VA                 |                     | Inspection         | Area                                    | Parti   | al      |              | Stati   | on Er | nd 13120+     | -17             |        |
| County                                                                                                                                                                                            | Franklin           |                     | Gr                 | ound                                    | Mud     | dy      |              | 7       | Гетр  | erature (º    | F)              | 46.00  |
| Municipality                                                                                                                                                                                      | N/A                |                     | We                 | ather                                   | Sunr    | าy      |              |         | Rain  | Gauge (i      | n)              | 0.00   |
| GPS Location                                                                                                                                                                                      | 37.1270188         | 317049, -80.1       | 114347298444       |                                         | •       |         | Rain Ac      | cumula  | 1.00  |               |                 |        |
| 1. Are the appre                                                                                                                                                                                  | oved (stamp        | ed) E&S Pla         | n and PCSM Pla     | an pre                                  | sent    | on site | ∍?           |         |       |               |                 | Yes    |
| (If yes, notify the MVP Environmental Permitting Coordinator and explain in comments.)  3. Is Construction sequence outlined in the construction notes of the E&S plan set or PCSM plan set being |                    |                     |                    |                                         |         |         |              |         |       | No            |                 |        |
|                                                                                                                                                                                                   |                    |                     | nental Permitting  |                                         |         |         |              |         |       |               | ,               | Yes    |
| 4. E&S BMPs (List BMPs and note if installed and maintained as per the plan. If corrective action is needed, a picture is required.)                                                              |                    |                     |                    |                                         |         |         |              |         |       |               |                 |        |
| E8                                                                                                                                                                                                | &S BMPs            | Compliance<br>Level |                    | Corrective Action Corrective Time Frame |         |         |              |         |       | R             | Date<br>epaired |        |
| Compost Filter So                                                                                                                                                                                 | ock                | Δ                   | acceptable         |                                         |         |         |              |         |       |               |                 |        |
| Broad-Based Dip                                                                                                                                                                                   |                    | Δ                   | cceptable          |                                         |         |         |              |         |       |               |                 |        |
| Erosion Control B                                                                                                                                                                                 | Blanket            | Δ                   | acceptable         |                                         |         |         |              |         |       |               |                 |        |
| Housekeeping                                                                                                                                                                                      |                    | Δ                   | acceptable         |                                         |         |         |              |         |       |               |                 |        |
| Waterbar                                                                                                                                                                                          |                    | 4                   | acceptable         |                                         |         |         |              |         |       |               |                 |        |
| Sump Pit                                                                                                                                                                                          |                    | Δ                   | acceptable         |                                         |         |         |              |         |       |               |                 |        |
| Rock Construction                                                                                                                                                                                 | n Entrance         |                     | acceptable         |                                         |         |         |              |         |       |               |                 |        |
| Silt Fence (Filter                                                                                                                                                                                | Fabric Fence       | ) 4                 | acceptable         |                                         |         |         |              |         |       |               |                 |        |
| Silt Fence (Reinfo                                                                                                                                                                                | orced Filter F     | abric Fence)        | acceptable         |                                         |         |         |              |         |       |               |                 |        |
| 5. Site Conditi                                                                                                                                                                                   | ons                |                     |                    |                                         |         |         |              |         |       |               |                 |        |
| Is an unauthoriz<br>beyond defined<br>a photo and imn                                                                                                                                             | limits of dist     | urbance resu        | ulting from earth  | distur                                  | banc    | e activ | vity or inef | -       |       |               |                 | No     |
| Have inactive di                                                                                                                                                                                  | sturbed area       | as (stockpiles      | s, final grade) be | en sta                                  | abilize | ed per  | state req    | uiremen | ts?   |               |                 | Yes    |
| Are slopes 3:1 a                                                                                                                                                                                  | and greater s      | stabilized with     | n appropriate BN   | MPs as                                  | per     | E&S p   | olans?       |         |       |               |                 | Yes    |
|                                                                                                                                                                                                   |                    |                     |                    |                                         |         |         |              |         |       |               | No              |        |