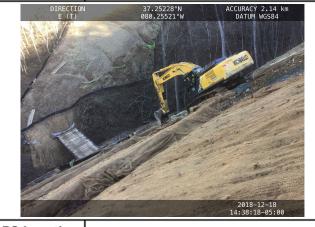

### 12234+00 to 12372+00:

The disturbed portions of the ROW from station number 12281+50 to 12372+00 have been temporarily stabilized. Precision continued to regrade the ROW, clean up debris and maintain ECDs between station numbers 12234+00 to 12281+50 today. They also continued to load out equipment from access road MVP-MN-276.03. The following deficiencies were observed during the SWPPP inspection today: