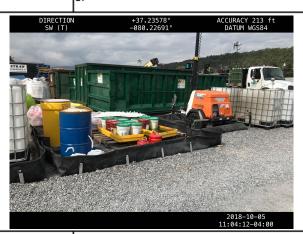

**GPS Location** 

37.271494218183, -80.1231420692803

Description

MVP-006\_100518 empty containment under supplies. Looking E. See photo for gps data.

GPS Location

37.271494218183, -80.1231420692803

Description