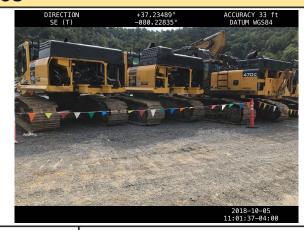

Description

MVP-PY-006\_100518 no leaks under equipment. Looking SE. See photo for gps

GPS Location

37.271494218183, -80.1231420692803

Description

MVP-PY-006\_100518 containment in supplies. Looking SW. See photo for gps data.