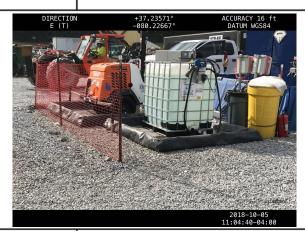

MVP-PY-006\_100518 no fluid deposits on the north side of the bulk fuel tanks. Looking SE. See photo for gps data.

GPS Location |37.271494218183, -80.1231420692803

Description

MVP-PY-006 100518 empty containment under light plant. Looking S. See photo for gos data.