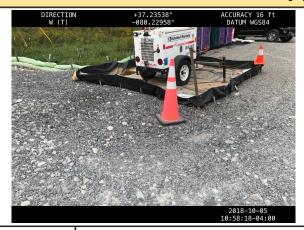

## **Pictures**

GPS Location 37.2714961879302, -80.1231434942038

Description

MVP-PY-006\_100518 containment empty under light plant. Looking W. See photo for gps data.

**GPS Location** 

37.2714961879302, -80.1231434942038