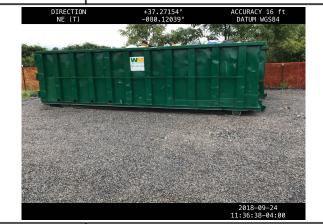

37.1157149551782, -80.0596164633334

GPS Location |37.1157149551782, -80.0596164633334

Description

MVP-LY-049\_092418 containment under light plant. Looking N. See photo for gps data.

Description

MVP-LY-049 092418 dumpster area clear of loose trash. Tooking NE. See photo for gps data.