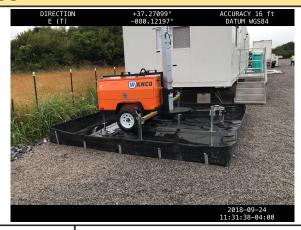

Description

MVP-LY-049\_092418 containment under light plant. Looking E. See photo for gps data.

GPS Location

37.1157280309471, -80.0595471449942

**GPS Location** 

37.1157149551782, -80.0596164633334

Description