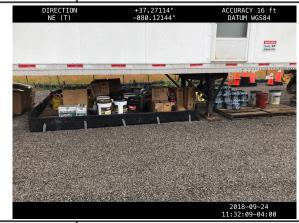

37.1157149551782, -80.0596164633334

GPS Location |37.1157149551782, -80.0596164633334

Description

MVP-LY-049\_092418 containment under light plant. Looking N. See photo for gps data.

Description

MVP-LY-049 092418 dumpster area clear of loose trash. Tooking NE. See photo for gps data.