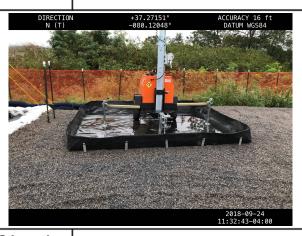

Description

MVP-LY-049\_092418 containment under light plant. Looking E. See photo for gps data.

GPS Location

37.1157280309471, -80.0595471449942

**GPS Location** 

37.1157149551782, -80.0596164633334

Description