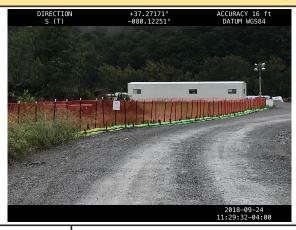

## **Pictures**

GPS Location 37.1156777395281, -80.0595981069655

**GPS Location** 

37.1156777395281, -80.0595981069655

Description

MVP-LY-049\_092418 Filter sock and safety fence along drive. Looking S. See photo for gps data.