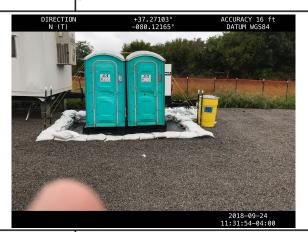

MVP-LY-049 092418 containment under porta toilets. Looking N. See photo for gps data.

Description

MVP-LY-049\_092418 containment being used by Northern Clearing. Looking NE. See photo for gps data.

GPS Location