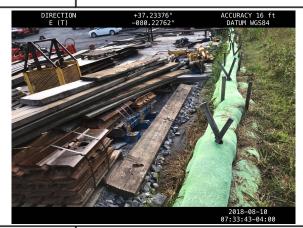

GPS Location

37.2702898644258, -80.1215771679581

GPS Location 37.2702898644258, -80.1215771679581

Description

MVP-PY-006\_081018 stones removed from filter sock. Looking SE. See photo for gps data.

Description