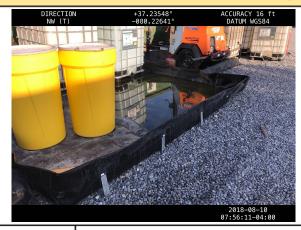

## **Pictures**

GPS Location 37.2702715080579, -80.121552944258

**GPS Location** 

37.2702715080579, -80.121552944258

Description

MVP-PY-006\_081018. Secondary containment with some storm water. No sheen present. Looking NW. See photo for gps data.