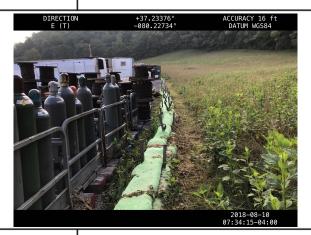

Description

MVP-PY006\_081018 weeds and tall grass cleared from filter sock. Looking E. See photo for gps data.

Description

MVP-PY-006 081018 lumber removed from filter sock. Looking E. See photo for gps data.

GPS Location

37.2702898644258, -80.1215771679581

GPS Location 37.2702898644258, -80.1215771679581

Description

MVP-PY-006\_081018 stones removed from filter sock. Looking SE. See photo for gps data.

Description