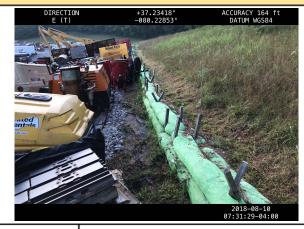

Description

MVP-PY-006 081018 loose items and tall grass removed from the compost filter sock. Looking E. See photo for gps data.

GPS Location 37.2701779660185, -80.1215670258553

**GPS Location** 

37.2701779660185, -80.1215670258553

Description

MVP-PY006\_081018 weeds and tall grass cleared from filter sock. Looking E. See photo for gps data.

Description

MVP-PY-006 081018 lumber removed from filter sock. Looking E. See photo for gps data.