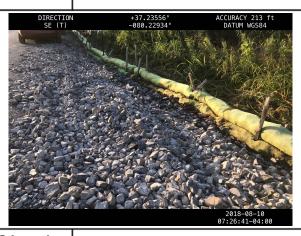

Description

MVP-PY006\_081018 weeds and tall grass cleared from filter sock. Looking E. See photo for gps data.

Description

MVP-PY-006 081018 lumber removed from filter sock. Looking E. See photo for gps data.

GPS Location

37.2702898644258, -80.1215771679581

GPS Location 37.2702898644258, -80.1215771679581

Description

MVP-PY-006\_081018 stones removed from filter sock. Looking SE. See photo for gps data.

Description