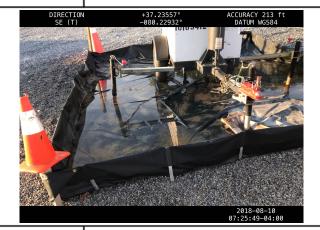

## **Pictures**

GPS Location 37.2702715080579, -80.121552944258

**GPS Location** 

37.2702715080579, -80.121552944258

Description

MVP-PY-006\_081018. Secondary containment with some storm water. No sheen present. Looking NW. See photo for gps data.

MVP-PY-006 081018 secondary containment with storm water no sheen present. Looking SE. See phot for gps data.

MVP-34 REV 0 Page 3 of 3