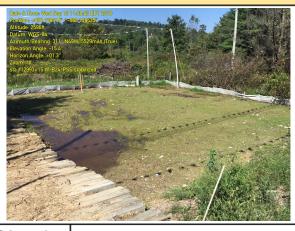

## **Pictures**

GPS Location 37.280166605003, -80.0286483951471 Sta:#12993+15 W-B-24 stabilized. See photo for accurate coordinates.

Description

37.2801342001532, -80.0294438750297 Sta:#12994+02 Hwy 221 RCE and ROW stabilized. See photo for accurate coordinates.