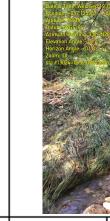

Sta:#13021+00 false fill side slope collapsed. See photo for accurate coordinates.

GPS Location

**GPS Location** 

37.2800500877549, -80.0294192322344

Description

Sta:#13024+06 S-G24 up stream flowing clean and clear. See photo for accurate coordinates.