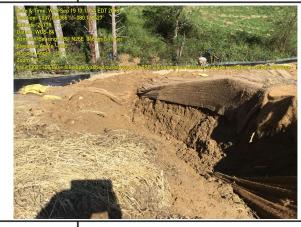

Sta:#13021+00 false fill side slope collapsed. See photo for accurate coordinates.

GPS Location

**GPS Location** 

37.2800500877549, -80.0294192322344

Description

Sta:#13024+06 S-G24 up stream flowing clean and clear. See photo for accurate coordinates.