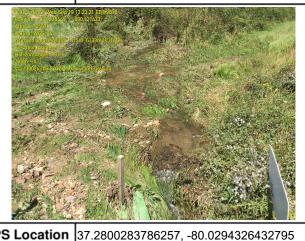

Description

GPS Location 37.2800974035983, -80.029410263598

Sta:#13009+00 Cattle drinking water pool and

**GPS Location** 

37.2801087191676, -80.0293908175826

Description

clean water diversion area eroded. See photo for accurate coordinates.