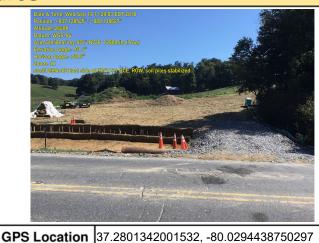

## **Pictures**

GPS Location 37.280166605003, -80.0286483951471 Sta:#12993+15 W-B-24 stabilized. See photo for accurate coordinates.

Description

37.2801342001532, -80.0294438750297 Sta:#12994+02 Hwy 221 RCE and ROW stabilized. See photo for accurate coordinates.