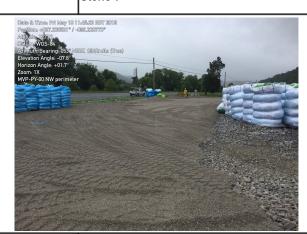

## **Pictures**

GPS Location 37.2732366354235, -80.0570511353339

Description

Please see photo for coordinates. MVP-PY-006, Kings Hauling delivering "8 Stone".

**GPS Location** 

37.2732528954034, -80.0571957339951