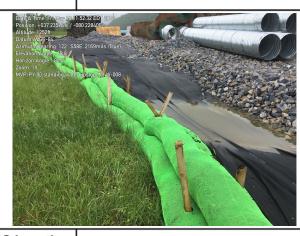

Description

Please see photo for coordinates. MVP-PY-006, CFS installed up to rock constructing entrance per E&S Plan.

**GPS Location** 

37.2732651583789, -80.0573026627492

Description

Please see photo for coordinates. MVP-PY-006, "8 Stone" spread across gravel surface.

Description

Please see photo for coordinates. MVP-PY-006, CFS along N perimeter.

GPS Location |37.2731364692166, -80.0571471062063

Description

Please see photo for coordinates. MVP-PY-006, port-o-johns moved, secondary containment to be installed.