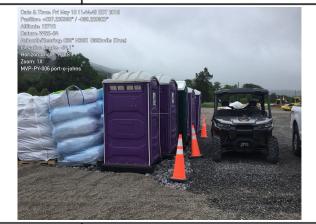

Description

Please see photo for coordinates. MVP-PY-006, CFS along N perimeter.

GPS Location |37.2731364692166, -80.0571471062063

Description

Please see photo for coordinates. MVP-PY-006, port-o-johns moved, secondary containment to be installed.