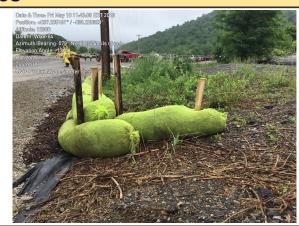

Description

Please see photo for coordinates. MVP-PY-006, CFS installed up to rock constructing entrance per E&S Plan.

**GPS Location** 

37.2732651583789, -80.0573026627492

Description

Please see photo for coordinates. MVP-PY-006, "8 Stone" spread across gravel surface.