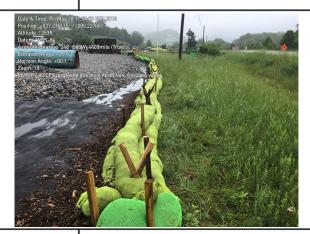

Description

Please see photo for coordinates. MVP-PY-006, CFS along N perimeter.

GPS Location |37.2731364692166, -80.0571471062063

Description

Please see photo for coordinates. MVP-PY-006, port-o-johns moved, secondary containment to be installed.