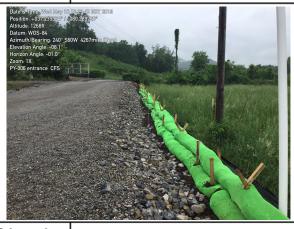

MVP-PY-006, rock installation and stockpile.

GPS Location 37.2733739387305, -80.0572642010707

Please see photo for coordinates.
MVP-PY-006, Stacked CFS along east entrance to yard.

Please see photo for coordinates.