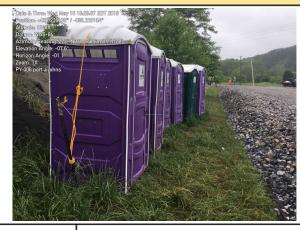

## **Pictures**

GPS Location 37.2732406194117, -80.0572610654846

Please see photo for coordinates.
MVP-PY-006, port-o-johns in temporary location during yard construction.

Please see photo for coordinates.