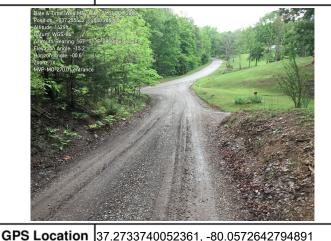

MVP-PY-006, empty fuel tanks. One tank loaded and taken offsite.

GPS Location 37.2733740052361, -80.0572642794891

Please see photo for coordinates. Installation of rock construction entrance at ROW crossing of MVP-MN-270.01.

Please see photo for coordinates. Entrance to MVP-MN-270.01. No environmental issues noted.

MVP-34 REV 0 Page 3 of 3