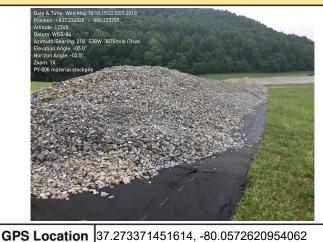

MVP-PY-006, rock installation and stockpile.

GPS Location 37.2733739387305, -80.0572642010707

Please see photo for coordinates.
MVP-PY-006, Stacked CFS along east entrance to yard.

Please see photo for coordinates.