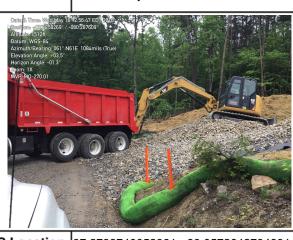

MVP-PY-006, rock installation and stockpile.

GPS Location 37.2733739387305, -80.0572642010707

Please see photo for coordinates.
MVP-PY-006, Stacked CFS along east entrance to yard.

Please see photo for coordinates.