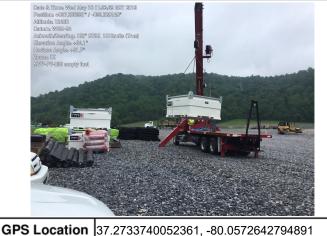

MVP-PY-006, empty fuel tanks. One tank loaded and taken offsite.

GPS Location 37.2733740052361, -80.0572642794891

Please see photo for coordinates. Installation of rock construction entrance at ROW crossing of MVP-MN-270.01.