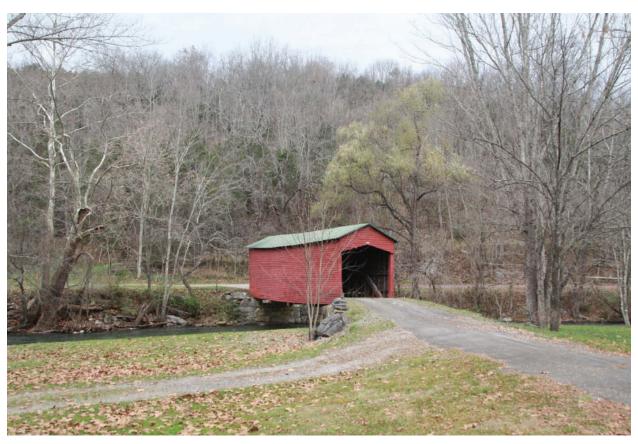

Red Covered Bridge (035-0412-0245/035-0005), 129 Covered Bridge Lane, View Northwest

Red Covered Bridge (035-0412-0245/035-0005), 129 Covered Bridge Lane, View West

Project Name: Mountain Valley Pipeline Project LEGEND Date: 11/10/2015 Building Hardwood Location: Link Farm, 100 Covered Bridge Lane, Creek Road Newport, Giles County, Virginia Site No. 035-0412-0244 Sinking Creek 035-0412-0244 Shed House 035-0412-0245 Ranch 035-0005 House Covered Bridge Lane Mountain Lake Road Route 700 035-5001 Not to Scale