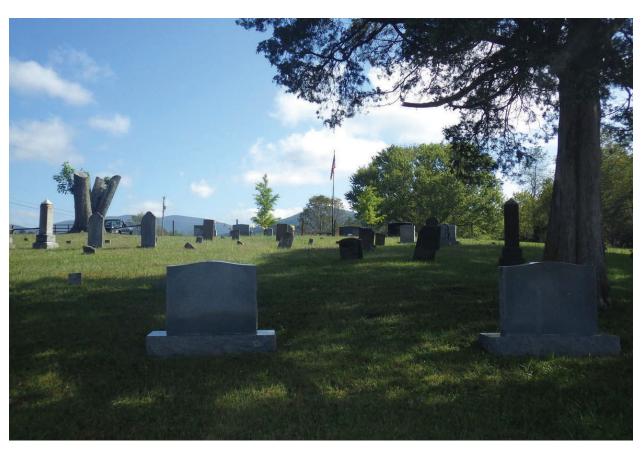

Location: Cemetery, 133 Mountain Lake Road (Route 700),

Newport, Giles County, Virginia

Site No. 035-0412-0465

**Site Map for Cemetery (035-0412-0465)** 

Cemetery (035-0412-0465), 133 Mountain Lake Road (Route 700), View Northeast

Cemetery (035-0412-0465), 133 Mountain Lake Road (Route 700), View Northeast

Project Name: Mountain Valley Pipeline Project

Date: 05/30/2015

Location: Road Trace, 428 Steele Acres Road (Route 700), Newport, Giles County, Virginia