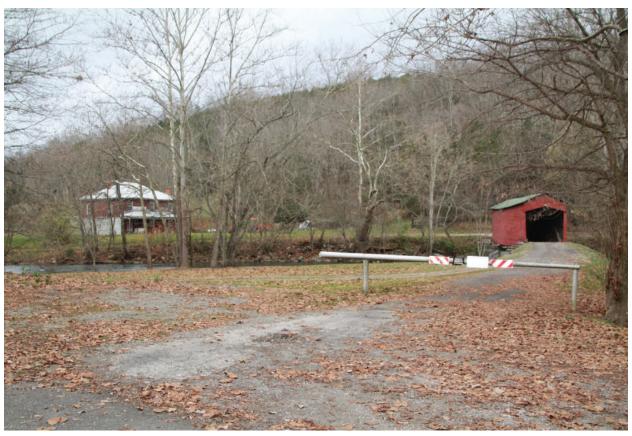

Red Covered Bridge (035-0412-0245/035-0005), 129 Covered Bridge Lane, View Northwest

Red Covered Bridge (035-0412-0245/035-0005), 129 Covered Bridge Lane, View West

Project Name: Mountain Valley Pipeline Project LEGEND Date: 11/10/2015 Building Hardwood Location: Link Farm, 100 Covered Bridge Lane, Creek Road Newport, Giles County, Virginia Site No. 035-0412-0244 Sinking Creek 035-0412-0244 Shed House 035-0412-0245 Ranch 035-0005 House Covered Bridge Lane Mountain Lake Road Route 700 035-5001 Not to Scale