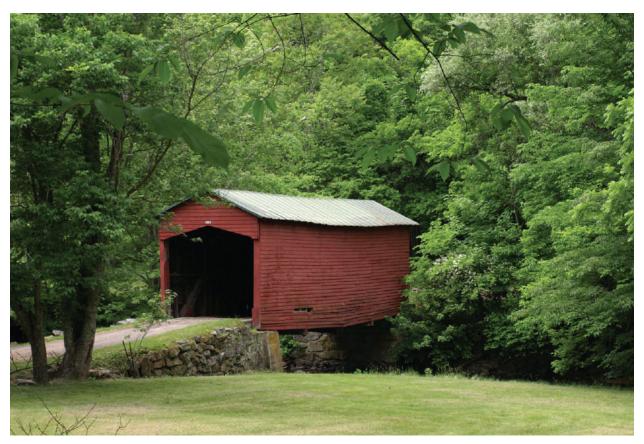

Red Covered Bridge (035-0412-0245/035-0005), 129 Covered Bridge Lane, View North

Red Covered Bridge (035-0412-0245/035-0005), 129 Covered Bridge Lane, Setting, View Northwest

Red Covered Bridge (035-0412-0245/035-0005), 129 Covered Bridge Lane, View North

Red Covered Bridge (035-0412-0245/035-0005), 129 Covered Bridge Lane, View Northwest

Red Covered Bridge (035-0412-0245/035-0005), 129 Covered Bridge Lane, View West

Project Name: Mountain Valley Pipeline Project LEGEND Date: 11/10/2015 Building Hardwood Location: Link Farm, 100 Covered Bridge Lane, Creek Road Newport, Giles County, Virginia Site No. 035-0412-0244 Sinking Creek 035-0412-0244 Shed House 035-0412-0245 Ranch 035-0005 House Covered Bridge Lane Mountain Lake Road Route 700 035-5001 Not to Scale