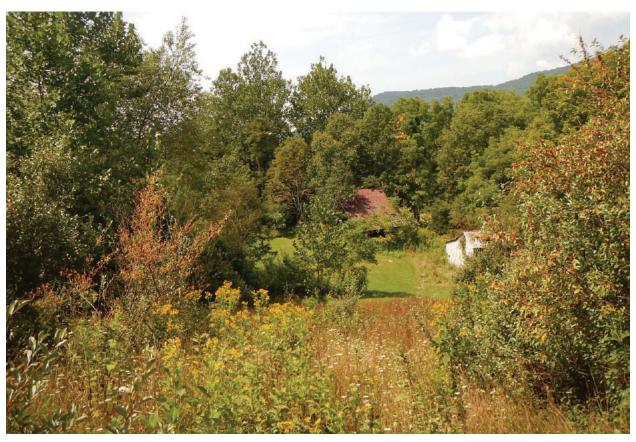

Site No. 035-0412-0466

Site Map for Road Trace on Adlie Jones Farm (035-0412-0466)

Road Trace on Adlie Jones Farm (035-0412-0466), 428 Steele Acres Road (Route 615), Setting, View West

LEGEND Project Name: Mountain Valley Pipeline Project Date: 11/10/2015 Building Hardwood Location: Sinking Creek Bridge #6052, Mountain Lake Road (Route 700), Creek Road Newport, Giles County, Virginia Site No. 035-5001 Sinking Creek 035-0412-0244 035-0412-0245 035-0005 Covered Bridge Lane Mountain Lake Road Route 700 035-5001 Sinking Creek Bridge Not to Scale