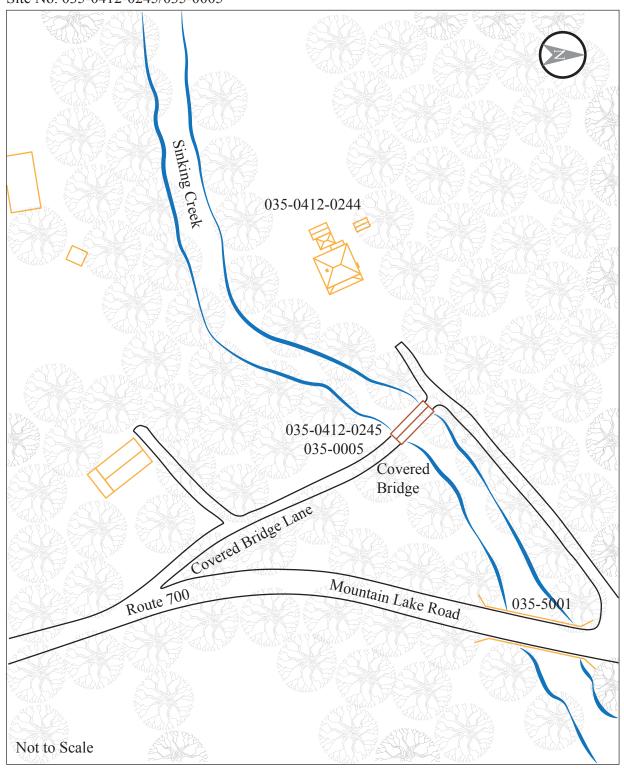

Red Covered Bridge (035-0412-0245/035-0005), 129 Covered Bridge Lane, View North

Red Covered Bridge (035-0412-0245/035-0005), 129 Covered Bridge Lane, Setting, View Northwest

Red Covered Bridge (035-0412-0245/035-0005), 129 Covered Bridge Lane, View North