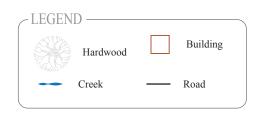

Project Name: Mountain Valley Pipeline Project

Date: 11/10/2015

Location: Red Covered Bridge, 129 Covered Bridge Lane, Newport, Giles County, Virginia Site No. 035-0412-0245/035-0005

Site Map for Red Covered Bridge (035-0412-0245/035-0005)