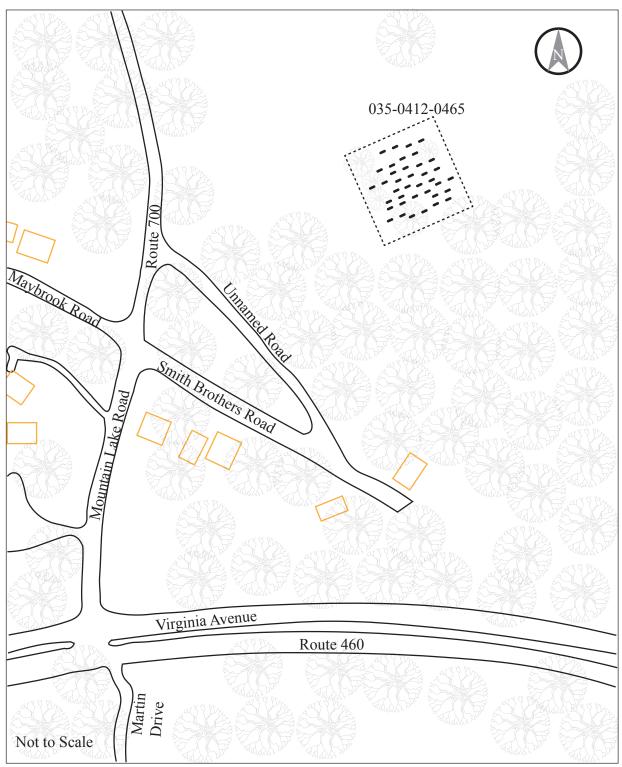

Location: Cemetery, 133 Mountain Lake Road (Route 700),

Newport, Giles County, Virginia

Site No. 035-0412-0465

**Site Map for Cemetery (035-0412-0465)** 

Cemetery (035-0412-0465), 133 Mountain Lake Road (Route 700), View Northeast