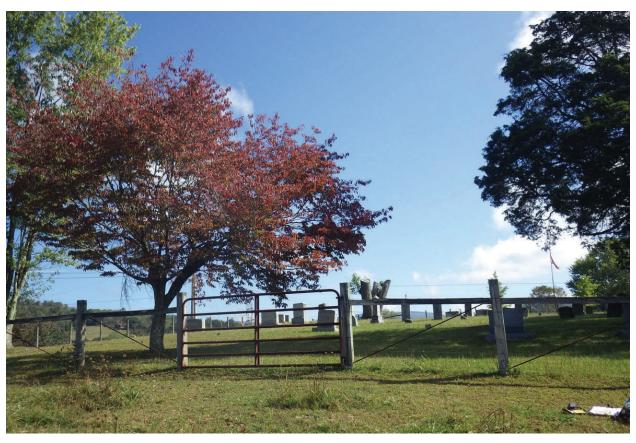

Cemetery (035-0412-0465), 133 Mountain Lake Road (Route 700), View Northeast

Project Name: Mountain Valley Pipeline Project

Date: 05/30/2015

Location: Road Trace, 428 Steele Acres Road (Route 700), Newport, Giles County, Virginia