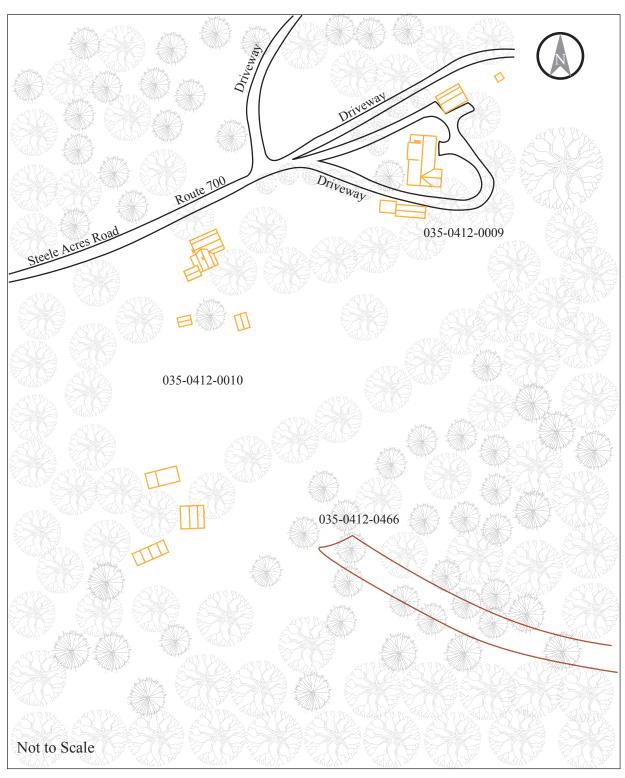

Site No. 035-0412-0466

Site Map for Road Trace on Adlie Jones Farm (035-0412-0466)

Road Trace on Adlie Jones Farm (035-0412-0466), 428 Steele Acres Road (Route 615), Setting, View West

LEGEND Project Name: Mountain Valley Pipeline Project Date: 11/10/2015 Building Hardwood Location: Sinking Creek Bridge #6052, Mountain Lake Road (Route 700), Creek Road Newport, Giles County, Virginia Site No. 035-5001 Sinking Creek 035-0412-0244 035-0412-0245 035-0005 Covered Bridge Lane Mountain Lake Road Route 700 035-5001 Sinking Creek Bridge Not to Scale