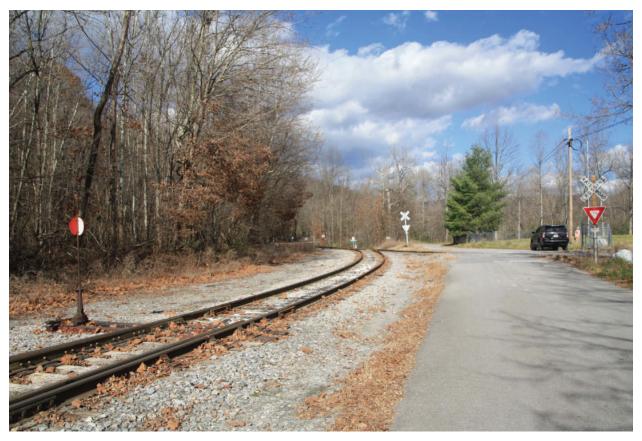

APG Lime Corp Plant #1 (035-5124), 2093 Big Stony Creek Road (Route 635), Offices, View Southeast

APG Lime Corp Plant #1 (035-5124), 2093 Big Stony Creek Road (Route 635), Railroad Crossing, View Northeast

APG Lime Corp Plant #1 (035-5124), 2093 Big Stony Creek Road (Route 635), Railroad Crossing, View Northeast

APG Lime Corp Plant #1 (035-5124), 2093 Big Stony Creek Road (Route 635), Railroad Crossing, View East-Northeast

APG Lime Corp Plant #1 (035-5124), 2093 Big Stony Creek Road (Route 635), Railroad Crossing, View Northeast 207

APG Lime Corp Plant #1 (035-5124), 2093 Big Stony Creek Road (Route 635), Setting, View Northeast