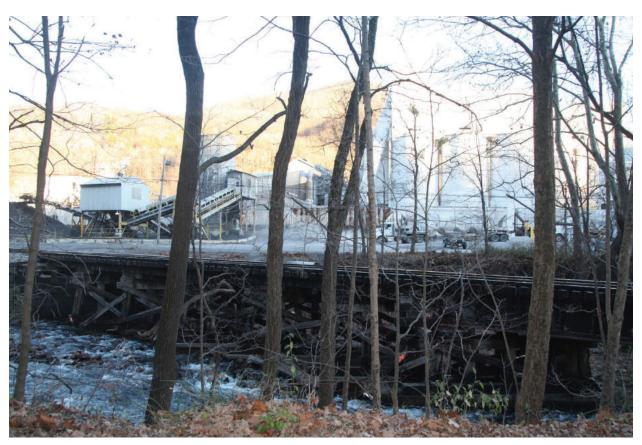

APG Lime Corp Plant #1 (035-5124), 2093 Big Stony Creek Road (Route 635), Church, View Northeast

APG Lime Corp Plant #1 (035-5124), 2093 Big Stony Creek Road (Route 635), Church, View Southeast

APG Lime Corp Plant #1 (035-5124), 2093 Big Stony Creek Road (Route 635), Crushers, View Northeast

APG Lime Corp Plant #1 (035-5124), 2093 Big Stony Creek Road (Route 635), Crushers, View Southeast

APG Lime Corp Plant #1 (035-5124), 2093 Big Stony Creek Road (Route 635), Crushers, View Southeast

APG Lime Corp Plant #1 (035-5124), 2093 Big Stony Creek Road (Route 635), House 1, View West-Southwest