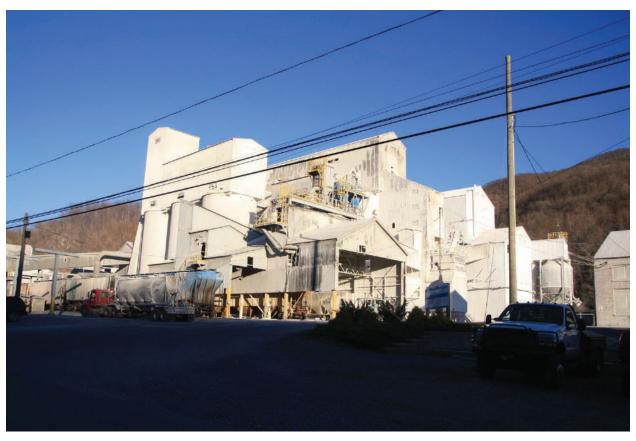

APG Lime Corp Plant #1 (035-5124), 2093 Big Stony Creek Road (Route 635), Church, View Northeast

APG Lime Corp Plant #1 (035-5124), 2093 Big Stony Creek Road (Route 635), Church, View Southeast

APG Lime Corp Plant #1 (035-5124), 2093 Big Stony Creek Road (Route 635), Crushers, View Northeast

APG Lime Corp Plant #1 (035-5124), 2093 Big Stony Creek Road (Route 635), Crushers, View Southeast

APG Lime Corp Plant #1 (035-5124), 2093 Big Stony Creek Road (Route 635), Crushers, View Southeast

APG Lime Corp Plant #1 (035-5124), 2093 Big Stony Creek Road (Route 635), House 1, View West-Southwest