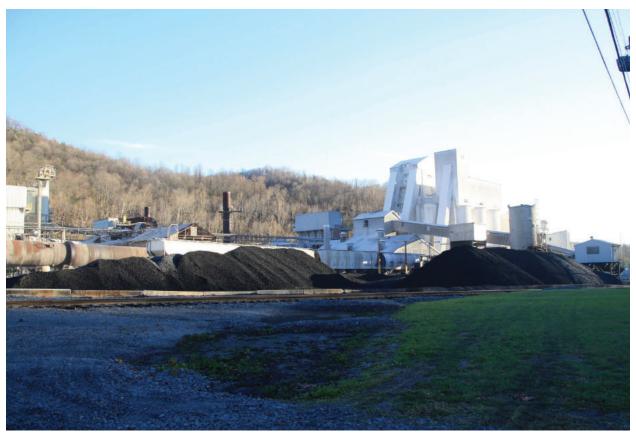

APG Lime Corp Plant #1 (035-5124), 2093 Big Stony Creek Road (Route 635), Church, View Northeast

APG Lime Corp Plant #1 (035-5124), 2093 Big Stony Creek Road (Route 635), Church, View Southeast

APG Lime Corp Plant #1 (035-5124), 2093 Big Stony Creek Road (Route 635), Crushers, View Northeast

APG Lime Corp Plant #1 (035-5124), 2093 Big Stony Creek Road (Route 635), Crushers, View Southeast

APG Lime Corp Plant #1 (035-5124), 2093 Big Stony Creek Road (Route 635), Crushers, View Southeast

APG Lime Corp Plant #1 (035-5124), 2093 Big Stony Creek Road (Route 635), House 1, View West-Southwest