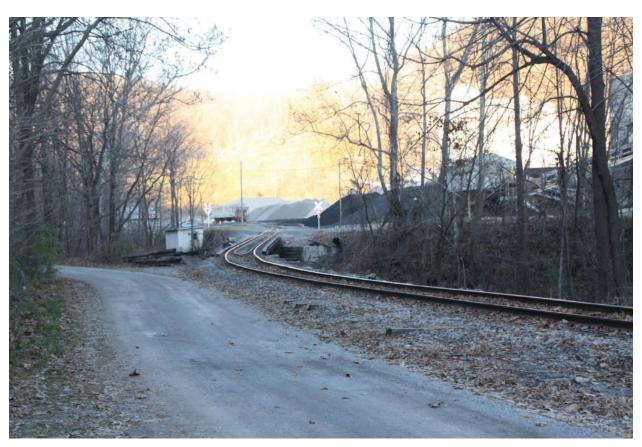

APG Lime Corp Plant #1 (035-5124), 2093 Big Stony Creek Road (Route 635), Offices, View Southeast

APG Lime Corp Plant #1 (035-5124), 2093 Big Stony Creek Road (Route 635), Railroad Crossing, View Northeast

APG Lime Corp Plant #1 (035-5124), 2093 Big Stony Creek Road (Route 635), Railroad Crossing, View Northeast

APG Lime Corp Plant #1 (035-5124), 2093 Big Stony Creek Road (Route 635), Railroad Crossing, View East-Northeast

APG Lime Corp Plant #1 (035-5124), 2093 Big Stony Creek Road (Route 635), Railroad Crossing, View Northeast 207

APG Lime Corp Plant #1 (035-5124), 2093 Big Stony Creek Road (Route 635), Setting, View Northeast