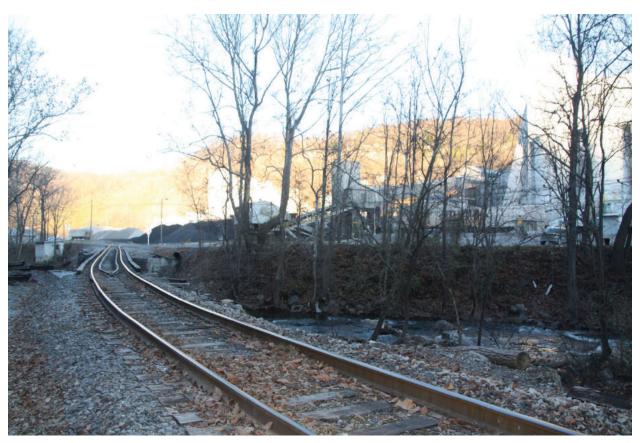

APG Lime Corp Plant #1 (035-5124), 2093 Big Stony Creek Road (Route 635), Church, View Northeast

APG Lime Corp Plant #1 (035-5124), 2093 Big Stony Creek Road (Route 635), Church, View Southeast

APG Lime Corp Plant #1 (035-5124), 2093 Big Stony Creek Road (Route 635), Crushers, View Northeast

APG Lime Corp Plant #1 (035-5124), 2093 Big Stony Creek Road (Route 635), Crushers, View Southeast

APG Lime Corp Plant #1 (035-5124), 2093 Big Stony Creek Road (Route 635), Crushers, View Southeast

APG Lime Corp Plant #1 (035-5124), 2093 Big Stony Creek Road (Route 635), House 1, View West-Southwest