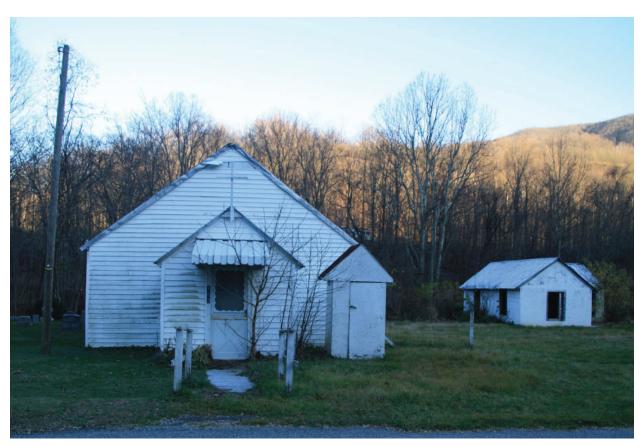

APG Lime Corp Plant #1 (035-5124), 2093 Big Stony Creek Road (Route 635), Lucas Family Cemetery, View Southeast

APG Lime Corp Plant #1 (035-5124), 2093 Big Stony Creek Road (Route 635), Church, View East

APG Lime Corp Plant #1 (035-5124), 2093 Big Stony Creek Road (Route 635), Church, View Northeast

APG Lime Corp Plant #1 (035-5124), 2093 Big Stony Creek Road (Route 635), Church, View Southeast

APG Lime Corp Plant #1 (035-5124), 2093 Big Stony Creek Road (Route 635), Crushers, View Northeast