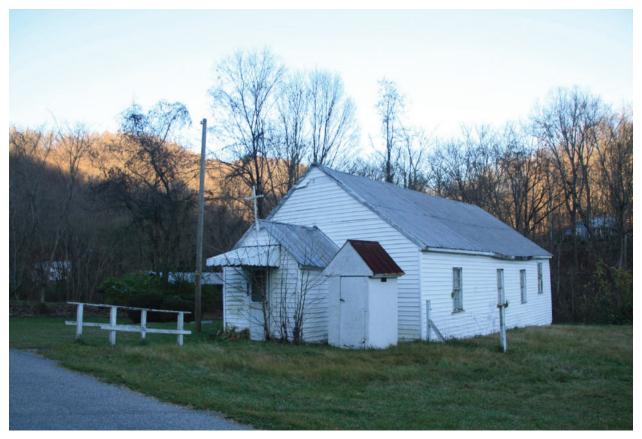

APG Lime Corp Plant #1 (035-5124), 2093 Big Stony Creek Road (Route 635), Lucas Family Cemetery, View Southeast

APG Lime Corp Plant #1 (035-5124), 2093 Big Stony Creek Road (Route 635), Church, View East

APG Lime Corp Plant #1 (035-5124), 2093 Big Stony Creek Road (Route 635), Church, View Northeast

APG Lime Corp Plant #1 (035-5124), 2093 Big Stony Creek Road (Route 635), Church, View Southeast

APG Lime Corp Plant #1 (035-5124), 2093 Big Stony Creek Road (Route 635), Crushers, View Northeast