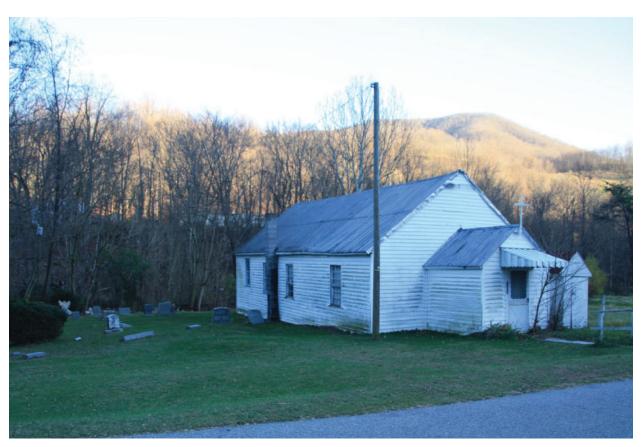

APG Lime Corp Plant #1 (035-5124), 2093 Big Stony Creek Road (Route 635), Lucas Family Cemetery, View Southeast

APG Lime Corp Plant #1 (035-5124), 2093 Big Stony Creek Road (Route 635), Church, View East

APG Lime Corp Plant #1 (035-5124), 2093 Big Stony Creek Road (Route 635), Church, View Northeast

APG Lime Corp Plant #1 (035-5124), 2093 Big Stony Creek Road (Route 635), Church, View Southeast

APG Lime Corp Plant #1 (035-5124), 2093 Big Stony Creek Road (Route 635), Crushers, View Northeast