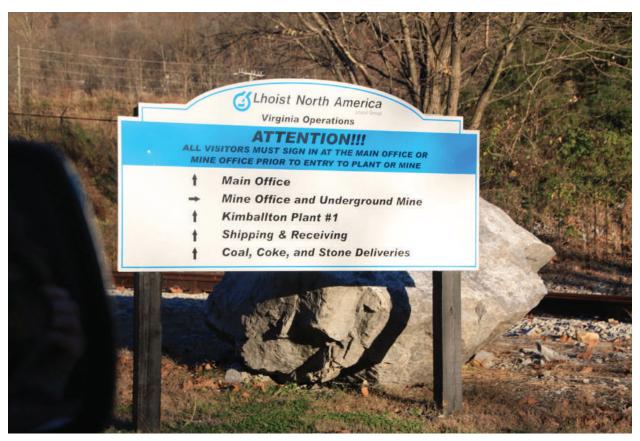

APG Lime Corp Plant #1 (035-5124), 2093 Big Stony Creek Road (Route 635), Setting, View North-Northeast

APG Lime Corp Plant #1 (035-5124), 2093 Big Stony Creek Road (Route 635), Sign, View Northeast