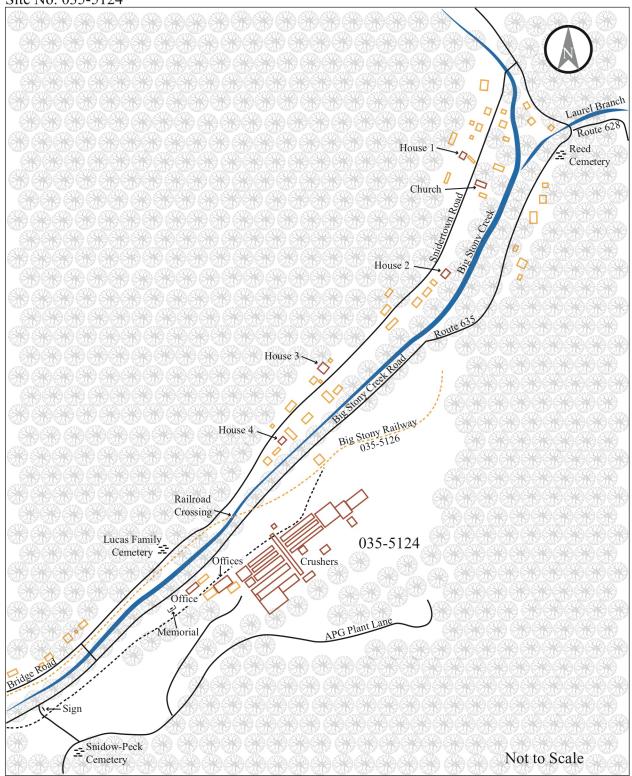

Location: APG Lime Corp Plant #1,

2093 Big Stony Creek Road,

Ripplemead, Giles County, Virginia

Site No. 035-5124

Site Map of APG Lime Corp Plant #1 (035-5124)

APG Lime Corp Plant #1 (035-5124), 2093 Big Stony Creek Road (Route 635), Reed Cemetery, View East