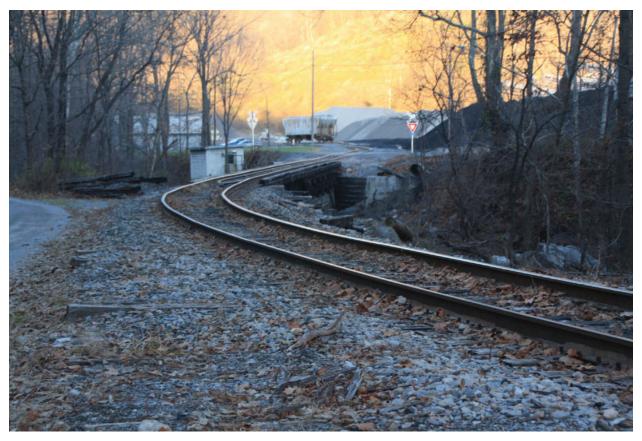

APG Lime Corp Plant #1 (035-5124), 2093 Big Stony Creek Road (Route 635), Offices, View Southeast

APG Lime Corp Plant #1 (035-5124), 2093 Big Stony Creek Road (Route 635), Railroad Crossing, View Northeast

APG Lime Corp Plant #1 (035-5124), 2093 Big Stony Creek Road (Route 635), Railroad Crossing, View Northeast

APG Lime Corp Plant #1 (035-5124), 2093 Big Stony Creek Road (Route 635), Railroad Crossing, View East-Northeast

APG Lime Corp Plant #1 (035-5124), 2093 Big Stony Creek Road (Route 635), Railroad Crossing, View Northeast 207

APG Lime Corp Plant #1 (035-5124), 2093 Big Stony Creek Road (Route 635), Setting, View Northeast