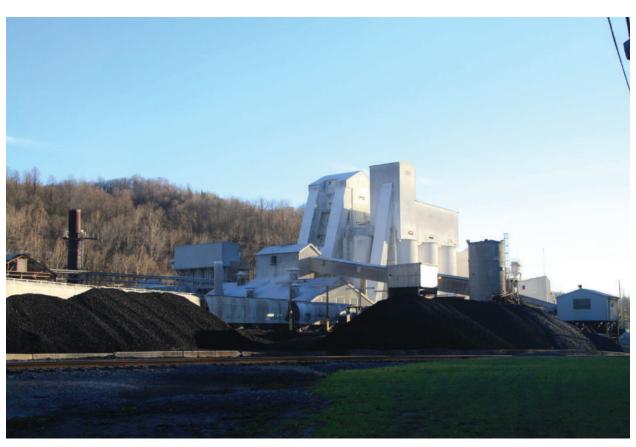

APG Lime Corp Plant #1 (035-5124), 2093 Big Stony Creek Road (Route 635), Church, View Northeast

APG Lime Corp Plant #1 (035-5124), 2093 Big Stony Creek Road (Route 635), Church, View Southeast

APG Lime Corp Plant #1 (035-5124), 2093 Big Stony Creek Road (Route 635), Crushers, View Northeast

APG Lime Corp Plant #1 (035-5124), 2093 Big Stony Creek Road (Route 635), Crushers, View Southeast

APG Lime Corp Plant #1 (035-5124), 2093 Big Stony Creek Road (Route 635), Crushers, View Southeast

APG Lime Corp Plant #1 (035-5124), 2093 Big Stony Creek Road (Route 635), House 1, View West-Southwest