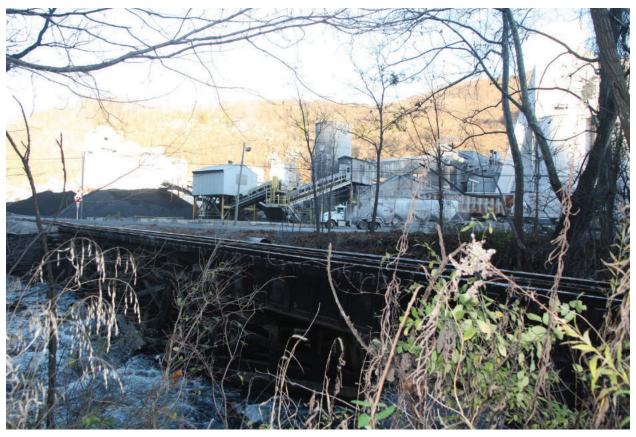

APG Lime Corp Plant #1 (035-5124), 2093 Big Stony Creek Road (Route 635), Church, View Northeast

APG Lime Corp Plant #1 (035-5124), 2093 Big Stony Creek Road (Route 635), Church, View Southeast

APG Lime Corp Plant #1 (035-5124), 2093 Big Stony Creek Road (Route 635), Crushers, View Northeast

APG Lime Corp Plant #1 (035-5124), 2093 Big Stony Creek Road (Route 635), Crushers, View Southeast

APG Lime Corp Plant #1 (035-5124), 2093 Big Stony Creek Road (Route 635), Crushers, View Southeast

APG Lime Corp Plant #1 (035-5124), 2093 Big Stony Creek Road (Route 635), House 1, View West-Southwest