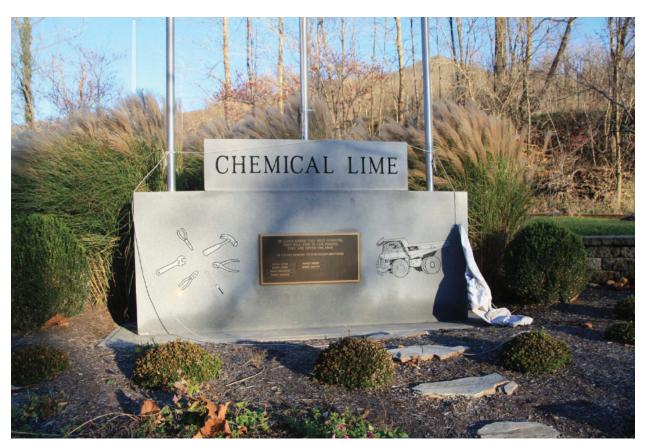

APG Lime Corp Plant #1 (035-5124), 2093 Big Stony Creek Road (Route 635), Memorial, View East

APG Lime Corp Plant #1 (035-5124), 2093 Big Stony Creek Road (Route 635), Memorial, Close-up

APG Lime Corp Plant #1 (035-5124), 2093 Big Stony Creek Road (Route 635), Office, View East