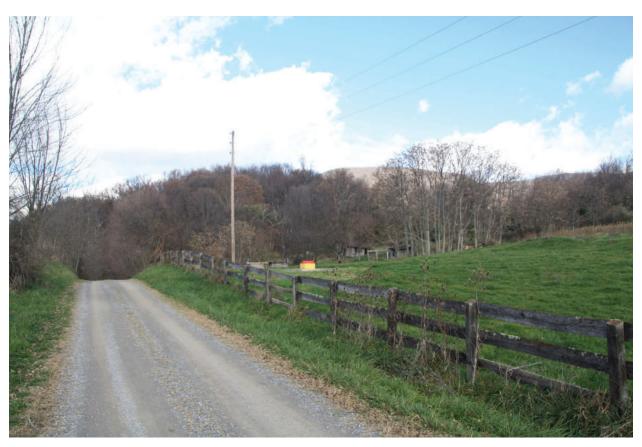

Date: 11/10/2015

Location: Masters House, 752 Norcross Road (Route 684), Pearisburg, Giles County, Virginia

Site No. 035-5117

Site Map of Masters House (035-5117)

Masters House (035-5117), 752 Norcross Road (Route 684), Setting, View South