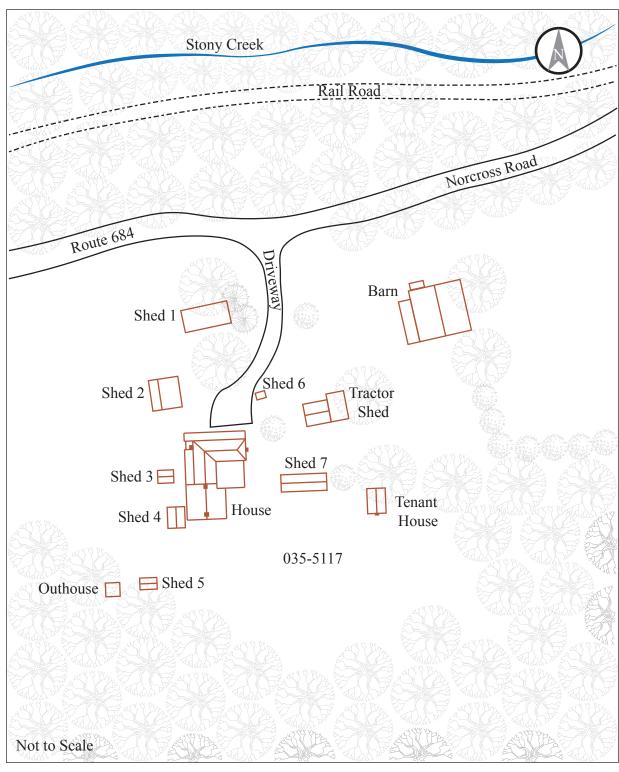

Date: 11/10/2015

Location: Masters House, 752 Norcross Road (Route 684), Pearisburg, Giles County, Virginia

Site No. 035-5117

Site Map of Masters House (035-5117)

Masters House (035-5117), 752 Norcross Road (Route 684), Setting, View South