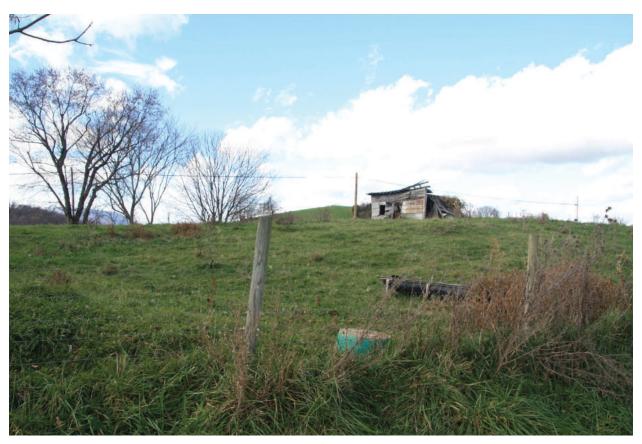

Snidow Farm (035-5116), 400 Dry Bridge Road (Route 626), Shed 3 and Barn Ruin, View South

Snidow Farm (035-5116), 400 Dry Bridge Road (Route 626), Shed Ruin and Cemetery on hill in background, View Southwest