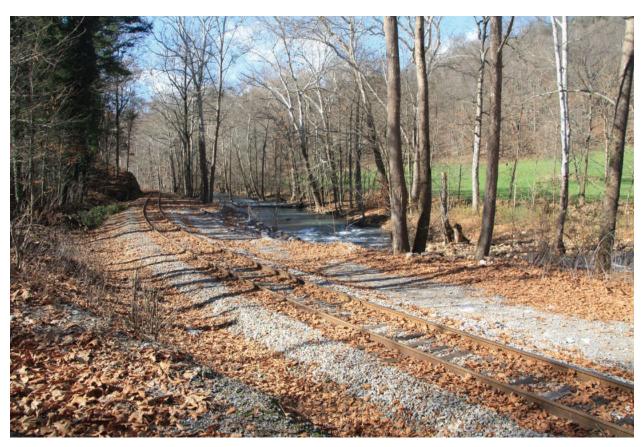

Masters House (035-5117), 752 Norcross Road (Route 684), Rail Road Tracks, View North

Masters House (035-5117), 752 Norcross Road (Route 684), Rail Road Tracks and Creek, View North

Project Name: Mountain Valley Pipeline Project