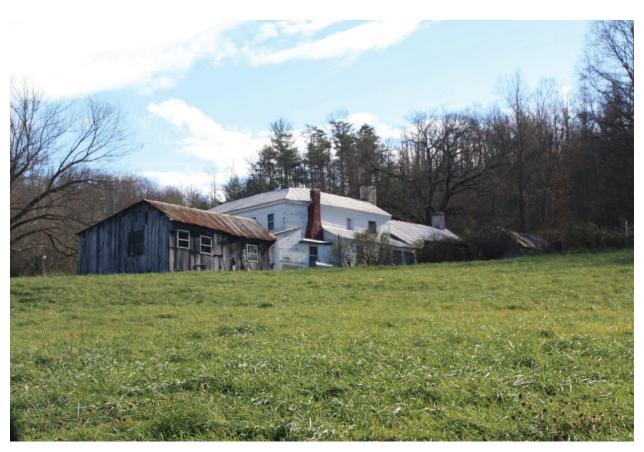

Date: 11/10/2015

Location: Masters House, 752 Norcross Road (Route 684), Pearisburg, Giles County, Virginia

Site No. 035-5117

Site Map of Masters House (035-5117)

Masters House (035-5117), 752 Norcross Road (Route 684), Setting, View South