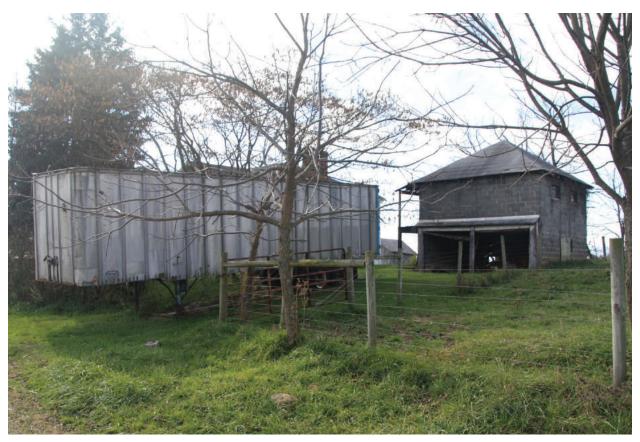

Snidow Farm (035-5116), 400 Dry Bridge Road (Route 626), Pastures, View North

Snidow Farm (035-5116), 400 Dry Bridge Road (Route 626), Barn and Sheds on East side of Road, View Northwest

Project Name: Mountain Valley Pipeline Project