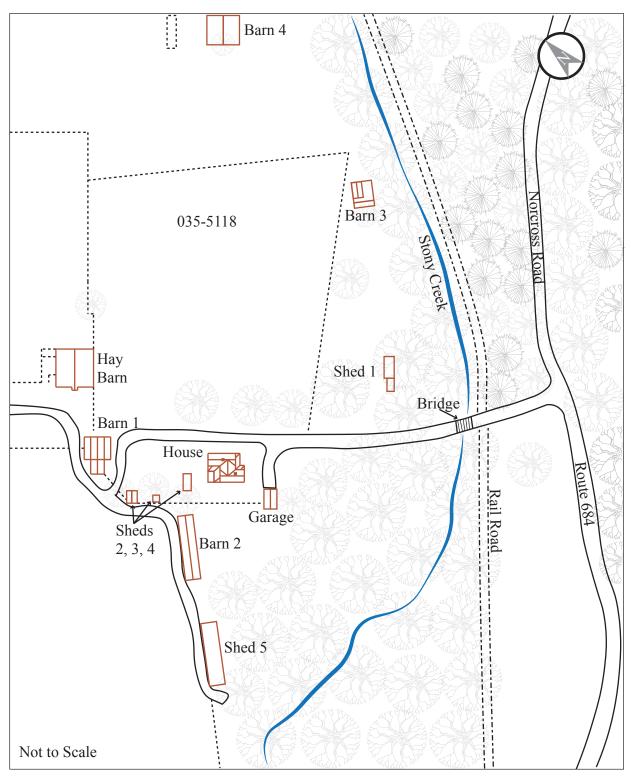

Date: 11/10/2015

Location: McDonald Place, 587 Norcross Road (Route 684), Ripplemead, Giles County, Virginia

Site No. 035-5118

**Site Map of McDonald Place (035-5118)** 

McDonald Place (035-5118), 587 Norcross Road (Route 684), View North