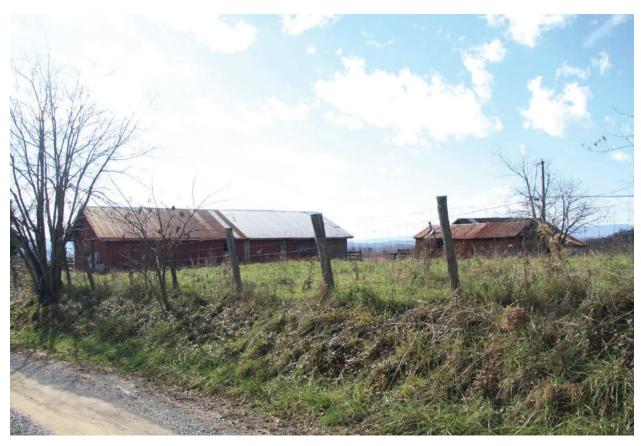

Snidow Farm (035-5116), 400 Dry Bridge Road (Route 626), Barns 2 and 4, View Southeast

Snidow Farm (035-5116), 400 Dry Bridge Road (Route 626), Barns 2 and 4, View Southeast

Snidow Farm (035-5116), 400 Dry Bridge Road (Route 626), Barns 4 and 3 in Background, View Southwest