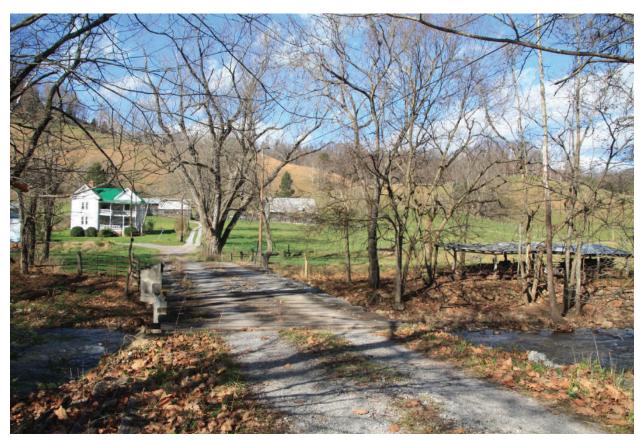

Snidow Farm (035-5116), 400 Dry Bridge Road (Route 626), Pastures, View North

Snidow Farm (035-5116), 400 Dry Bridge Road (Route 626), Barn and Sheds on East side of Road, View Northwest

Project Name: Mountain Valley Pipeline Project

Date: 11/10/2015

Location: Masters House, 752 Norcross Road (Route 684), Pearisburg, Giles County, Virginia

Site No. 035-5117

Site Map of Masters House (035-5117)

Masters House (035-5117), 752 Norcross Road (Route 684), Setting, View South