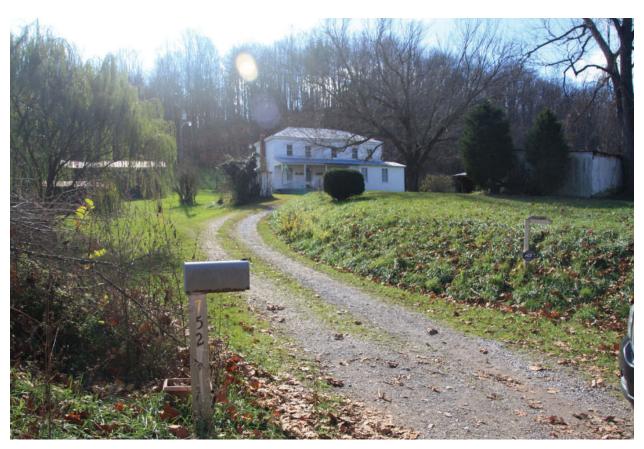

Date: 11/10/2015

Location: Masters House, 752 Norcross Road (Route 684), Pearisburg, Giles County, Virginia

Site No. 035-5117

Site Map of Masters House (035-5117)

Masters House (035-5117), 752 Norcross Road (Route 684), Setting, View South