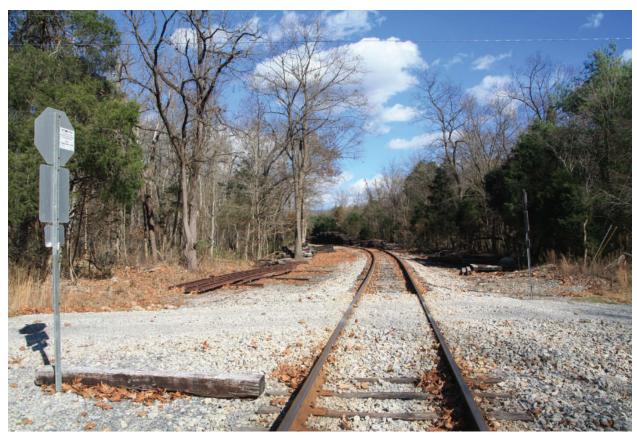

Masters House (035-5117), 752 Norcross Road (Route 684), Shed 5 and Outhouse, View Southeast

Masters House (035-5117), 752 Norcross Road (Route 684), Rock Wall, View South

Masters House (035-5117), 752 Norcross Road (Route 684), Rail road Tracks, View South

Masters House (035-5117), 752 Norcross Road (Route 684), Rail Road Tracks, View North

Masters House (035-5117), 752 Norcross Road (Route 684), Rail Road Tracks and Creek, View North

Project Name: Mountain Valley Pipeline Project