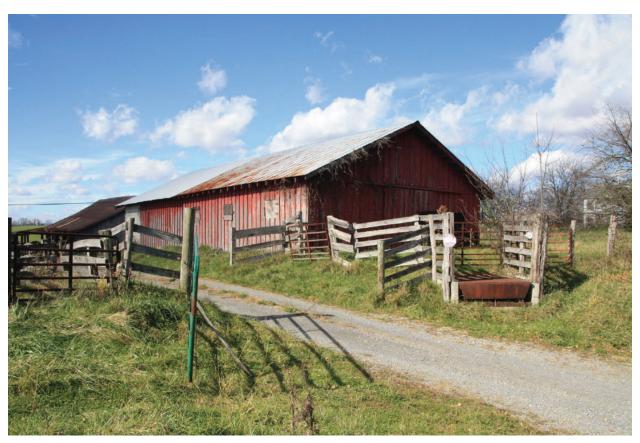

Snidow Farm (035-5116), 400 Dry Bridge Road (Route 626), Pastures, View North

Snidow Farm (035-5116), 400 Dry Bridge Road (Route 626), Barn and Sheds on East side of Road, View Northwest

Project Name: Mountain Valley Pipeline Project