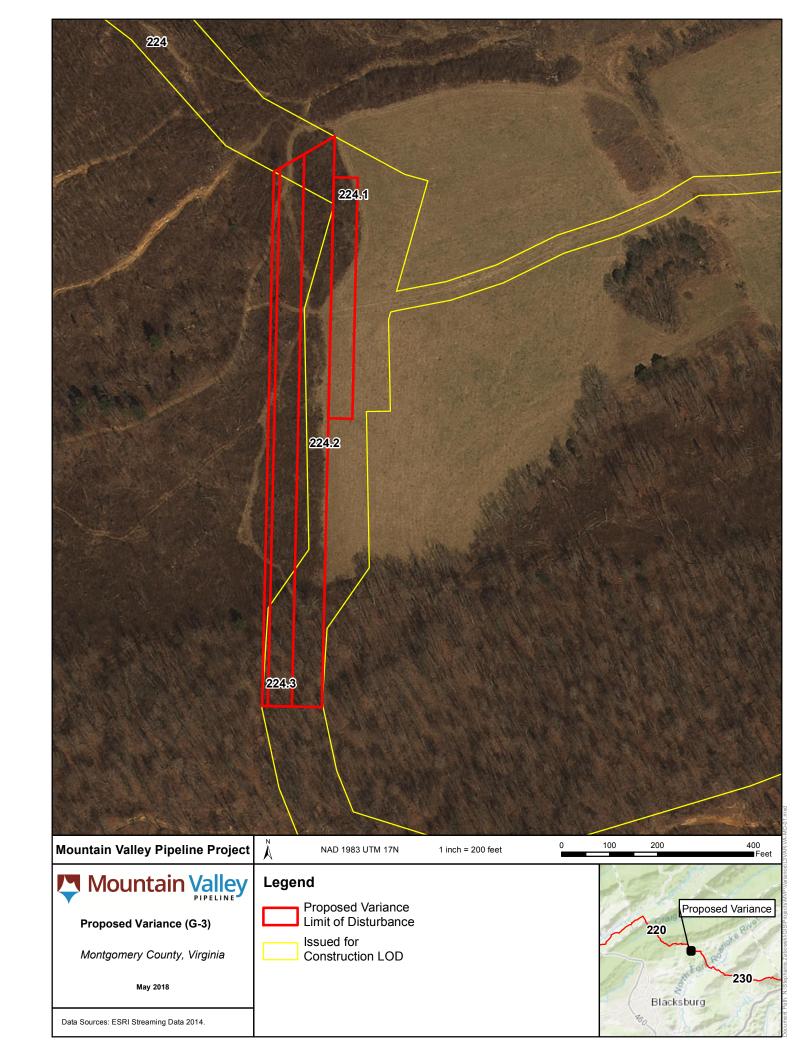

| MVP Variance Request Form Variance Request                                                                                                                                                                                                                                                                                                                                                                                                                                                                                                                                                                                                                                                                                                                                                                                                                                                                                                                                                                                                                                                                                                                                                                                                     |                                          |                                        |              |                     |                               |                    |                   |                 |  |
|------------------------------------------------------------------------------------------------------------------------------------------------------------------------------------------------------------------------------------------------------------------------------------------------------------------------------------------------------------------------------------------------------------------------------------------------------------------------------------------------------------------------------------------------------------------------------------------------------------------------------------------------------------------------------------------------------------------------------------------------------------------------------------------------------------------------------------------------------------------------------------------------------------------------------------------------------------------------------------------------------------------------------------------------------------------------------------------------------------------------------------------------------------------------------------------------------------------------------------------------|------------------------------------------|----------------------------------------|--------------|---------------------|-------------------------------|--------------------|-------------------|-----------------|--|
|                                                                                                                                                                                                                                                                                                                                                                                                                                                                                                                                                                                                                                                                                                                                                                                                                                                                                                                                                                                                                                                                                                                                                                                                                                                |                                          |                                        |              | •                   |                               |                    | No.:              | G-3             |  |
| Mou                                                                                                                                                                                                                                                                                                                                                                                                                                                                                                                                                                                                                                                                                                                                                                                                                                                                                                                                                                                                                                                                                                                                                                                                                                            | Date Approval Requested by Contractor:   |                                        |              |                     |                               |                    | 4/3/2018          |                 |  |
| •                                                                                                                                                                                                                                                                                                                                                                                                                                                                                                                                                                                                                                                                                                                                                                                                                                                                                                                                                                                                                                                                                                                                                                                                                                              | Date Submitted by Chief Inspector to LEI |                                        |              |                     |                               | spector to LEI:    |                   |                 |  |
| Date Received by FERC:                                                                                                                                                                                                                                                                                                                                                                                                                                                                                                                                                                                                                                                                                                                                                                                                                                                                                                                                                                                                                                                                                                                                                                                                                         |                                          |                                        |              |                     |                               |                    |                   |                 |  |
|                                                                                                                                                                                                                                                                                                                                                                                                                                                                                                                                                                                                                                                                                                                                                                                                                                                                                                                                                                                                                                                                                                                                                                                                                                                | FERC Approval Reference No.:             |                                        |              |                     |                               |                    |                   |                 |  |
| Requested By:                                                                                                                                                                                                                                                                                                                                                                                                                                                                                                                                                                                                                                                                                                                                                                                                                                                                                                                                                                                                                                                                                                                                                                                                                                  | Stan Layman                              |                                        |              |                     | Spread:                       | G                  | Variance<br>Type: | RA              |  |
| Request Prepared By *:                                                                                                                                                                                                                                                                                                                                                                                                                                                                                                                                                                                                                                                                                                                                                                                                                                                                                                                                                                                                                                                                                                                                                                                                                         |                                          |                                        |              |                     | Varia                         | 003                |                   |                 |  |
| * The FERC compliance mo                                                                                                                                                                                                                                                                                                                                                                                                                                                                                                                                                                                                                                                                                                                                                                                                                                                                                                                                                                                                                                                                                                                                                                                                                       | nitor should be ale                      | rted and give                          | en a copy    | of the dra          | ft variance fo                | or review pr       | ior to submittal  | -               |  |
|                                                                                                                                                                                                                                                                                                                                                                                                                                                                                                                                                                                                                                                                                                                                                                                                                                                                                                                                                                                                                                                                                                                                                                                                                                                | I                                        | Location (L                            | Jse eithe    | r Statio            | n or Milepo                   | st)                | 1                 |                 |  |
| Station:                                                                                                                                                                                                                                                                                                                                                                                                                                                                                                                                                                                                                                                                                                                                                                                                                                                                                                                                                                                                                                                                                                                                                                                                                                       | 11840+00                                 | То:                                    | 11855+       | <u>-00</u> Mi       | epost:                        | 224.1              | То:               | 224.30          |  |
| Alignment                                                                                                                                                                                                                                                                                                                                                                                                                                                                                                                                                                                                                                                                                                                                                                                                                                                                                                                                                                                                                                                                                                                                                                                                                                      | Sheet Number:                            | 246                                    |              |                     | _                             | Tract No.: VA-MO-5 |                   | 528, VA-MO-5529 |  |
|                                                                                                                                                                                                                                                                                                                                                                                                                                                                                                                                                                                                                                                                                                                                                                                                                                                                                                                                                                                                                                                                                                                                                                                                                                                |                                          | Deciduous Forest;<br>Cultivated Crops; |              |                     | Other Agency<br>Jurisdiction: |                    | N/A               |                 |  |
| Current Land Use/ Vege                                                                                                                                                                                                                                                                                                                                                                                                                                                                                                                                                                                                                                                                                                                                                                                                                                                                                                                                                                                                                                                                                                                                                                                                                         |                                          |                                        | Pasture/Hag  |                     |                               |                    |                   |                 |  |
| Nearby Features (Water body,<br>(distance), Cultural Resource                                                                                                                                                                                                                                                                                                                                                                                                                                                                                                                                                                                                                                                                                                                                                                                                                                                                                                                                                                                                                                                                                                                                                                                  |                                          |                                        | Weed Area,   | Residenc            |                               | n 50 feet o        | f a wetland:      | Yes Vo          |  |
| Noxious Weed Area                                                                                                                                                                                                                                                                                                                                                                                                                                                                                                                                                                                                                                                                                                                                                                                                                                                                                                                                                                                                                                                                                                                                                                                                                              | Raptor Nest []                           | Residence (Dis                         | tance)       |                     | In or w/i                     | n 50 feet o        | f a waterbody:    | Yes V No        |  |
| ✓ T/E Species Habitat                                                                                                                                                                                                                                                                                                                                                                                                                                                                                                                                                                                                                                                                                                                                                                                                                                                                                                                                                                                                                                                                                                                                                                                                                          | Cultural Resource S                      | Site Wa                                | ater Well    |                     |                               |                    |                   | NA              |  |
| Other (Specify):                                                                                                                                                                                                                                                                                                                                                                                                                                                                                                                                                                                                                                                                                                                                                                                                                                                                                                                                                                                                                                                                                                                                                                                                                               |                                          |                                        |              | ]                   |                               |                    |                   |                 |  |
|                                                                                                                                                                                                                                                                                                                                                                                                                                                                                                                                                                                                                                                                                                                                                                                                                                                                                                                                                                                                                                                                                                                                                                                                                                                | 060-0574; LOSH,<br>MYSO - (+ 1.6         |                                        |              |                     | Wetland or Waterbody ID:      |                    |                   | N/A             |  |
| Additional Stream footage impacted:                                                                                                                                                                                                                                                                                                                                                                                                                                                                                                                                                                                                                                                                                                                                                                                                                                                                                                                                                                                                                                                                                                                                                                                                            | 0                                        | Additional Wetland impacts:            |              |                     | N/A                           |                    |                   |                 |  |
| Net acreage affected:                                                                                                                                                                                                                                                                                                                                                                                                                                                                                                                                                                                                                                                                                                                                                                                                                                                                                                                                                                                                                                                                                                                                                                                                                          | - 0.31                                   |                                        |              |                     |                               |                    |                   |                 |  |
| Tree Clearing<br>Required:                                                                                                                                                                                                                                                                                                                                                                                                                                                                                                                                                                                                                                                                                                                                                                                                                                                                                                                                                                                                                                                                                                                                                                                                                     | No                                       |                                        | _            | ge of tre<br>aring: |                               | 1.67               |                   |                 |  |
| Variance Level:                                                                                                                                                                                                                                                                                                                                                                                                                                                                                                                                                                                                                                                                                                                                                                                                                                                                                                                                                                                                                                                                                                                                                                                                                                | Level 1                                  | Level 2                                | ✓ Level 3    |                     |                               |                    |                   |                 |  |
| _                                                                                                                                                                                                                                                                                                                                                                                                                                                                                                                                                                                                                                                                                                                                                                                                                                                                                                                                                                                                                                                                                                                                                                                                                                              | —<br>✓ Permit  Plan                      | Procedur                               | es $\square$ | EPPM                | Specifica                     | tion $\square$ D   | rawing 🔲 Mit      | igation Measure |  |
|                                                                                                                                                                                                                                                                                                                                                                                                                                                                                                                                                                                                                                                                                                                                                                                                                                                                                                                                                                                                                                                                                                                                                                                                                                                | Line List                                |                                        |              |                     | Other: De                     |                    | J                 |                 |  |
|                                                                                                                                                                                                                                                                                                                                                                                                                                                                                                                                                                                                                                                                                                                                                                                                                                                                                                                                                                                                                                                                                                                                                                                                                                                |                                          |                                        |              |                     |                               |                    |                   |                 |  |
| Detailed Description of Variance: Attachments?                                                                                                                                                                                                                                                                                                                                                                                                                                                                                                                                                                                                                                                                                                                                                                                                                                                                                                                                                                                                                                                                                                                                                                                                 |                                          |                                        |              |                     |                               |                    |                   |                 |  |
| ATWS-1457 into MVP-ATWS-1456 and replaces them with MVP-ATWS-1456A. Access road MVP-MN-266.02 was also eliminated. No wetland or waterbodies were identified within the proposed LOD. Cultural Resource 060-0574 was identified inside of variance boundary. A letter of concurrence can be found in Attachment 4. This variance has a net decrease of 0.31 acres of LOD from the original permit. With 1.67 acres of additional LOD outside of original permit to be used and 1.98 acres of permitted LOD no longer needed to be used. 1.67 acres of trees are required to be cleared that were not designated to be cleared in original permit. The modification of the tree clearing results in a net increase of 1.67 acres MYSO - Unknown Use Spring Staging/Fall Swarming Habitat (UUSS/FSH). On January 29, 2018 the USFWS concurred with MVP's proposed process for reviewing variances that require tree clearing. Attachment 2 includes a table that shows MVP's acreage "banks" will remain net positive following approval of this variance request. Habitat assessments for Smoothcone Flower conducted and no suitable habitat was found. Surveys were conducted by ESI and the variance was cleared for LOSH. See Attachment 2. |                                          |                                        |              |                     |                               |                    |                   |                 |  |

| List Attachments: Attachment 1-Alignment Sheets; Attachment 2- Rare, Threatened, and Endangered Species Report, Attachment 3- Waterbodies and Wetlands Report; Attachment 4- Cultural and Historic Resources (CUI//PRIV DO NOT RELEASE); Attachment 5- Landowner Exhibits (CUI//PRIV DO NOT RELEASE); Attachment 6- Pipeline Variance Request Map  //ariance Justification: //ariance is due to Landowner Request. Resources have been avoided to the extent practicable, and existing culverts on the access road will be used. Per approved Project plans, BMPs will be installed to minimize potential impacts to Environmentally Sensitive Areas within/abutting the area. Per approved Project plans, BMPs will be installed to minimize potential impacts to Environmentally Sensitive Areas within/abutting the area. |          |      |                           |                                 |      |           |      |  |
|------------------------------------------------------------------------------------------------------------------------------------------------------------------------------------------------------------------------------------------------------------------------------------------------------------------------------------------------------------------------------------------------------------------------------------------------------------------------------------------------------------------------------------------------------------------------------------------------------------------------------------------------------------------------------------------------------------------------------------------------------------------------------------------------------------------------------|----------|------|---------------------------|---------------------------------|------|-----------|------|--|
| For MVP Use Only                                                                                                                                                                                                                                                                                                                                                                                                                                                                                                                                                                                                                                                                                                                                                                                                             |          |      |                           |                                 |      |           |      |  |
| Additional Surveys Required                                                                                                                                                                                                                                                                                                                                                                                                                                                                                                                                                                                                                                                                                                                                                                                                  |          |      | Sur                       | Additional Surveys<br>Completed |      |           |      |  |
| Cultural Survey                                                                                                                                                                                                                                                                                                                                                                                                                                                                                                                                                                                                                                                                                                                                                                                                              | ✓ Yes    | ☐ No |                           | s variance request were evalu   |      | ✓ Yes     | ☐ No |  |
| Γ & E Survey                                                                                                                                                                                                                                                                                                                                                                                                                                                                                                                                                                                                                                                                                                                                                                                                                 | ✓ Yes    | ☐ No | endangered species        | ✓ Yes                           | ☐ No |           |      |  |
| Waterbodies/Wetlands                                                                                                                                                                                                                                                                                                                                                                                                                                                                                                                                                                                                                                                                                                                                                                                                         | ✓ Yes    | ☐ No | page list of reports.     | ✓ Yes                           | ☐ No |           |      |  |
| See attachments 2 and 3 that describe rare, threatened, and endangered species surveys and stream and wetland delineations. The cultural resources survey was reported in: Mountain Valley Pipeline Project, Phase IB Combined County Archaeological Survey Report, Addendum II, Giles, Montgomery, Roanoke, Franklin, and Pittsylvania Counties, Virginia (August 2017). Filed with FERC on 8/4/2017. Clearance from WVDCH on 8/30/2017. Portions of the cultural report relevant to his variance as well as the concurrence letter are provided in Attachment 4.  Landowner:  REDACTED  Brian Murphy  Landowner Approval  Yes  No  Obtained                                                                                                                                                                                |          |      |                           |                                 |      |           |      |  |
| Sign Off:                                                                                                                                                                                                                                                                                                                                                                                                                                                                                                                                                                                                                                                                                                                                                                                                                    |          |      | Name                      | Signature                       |      | Dat       | te   |  |
| Construction Manager                                                                                                                                                                                                                                                                                                                                                                                                                                                                                                                                                                                                                                                                                                                                                                                                         |          |      | Stan Layman               | Stan Layman                     |      | 5/22/2018 |      |  |
| Lead Environmental Inspe<br>Third Party Compliance M<br>monitor                                                                                                                                                                                                                                                                                                                                                                                                                                                                                                                                                                                                                                                                                                                                                              |          | or   | Frank Weaver              | Frank Weaver                    |      | 5/22/2018 |      |  |
| ROW Land Agent *                                                                                                                                                                                                                                                                                                                                                                                                                                                                                                                                                                                                                                                                                                                                                                                                             |          |      | Brian Murphy              | Brian Murphy                    |      | 5/22/2018 |      |  |
| Environmental Supervisor                                                                                                                                                                                                                                                                                                                                                                                                                                                                                                                                                                                                                                                                                                                                                                                                     | <u> </u> |      | Megan Neylon Megan Neylon |                                 |      | 5/22/2018 |      |  |
| signature denotes confirmed landowner approval                                                                                                                                                                                                                                                                                                                                                                                                                                                                                                                                                                                                                                                                                                                                                                               |          |      |                           |                                 |      |           |      |  |