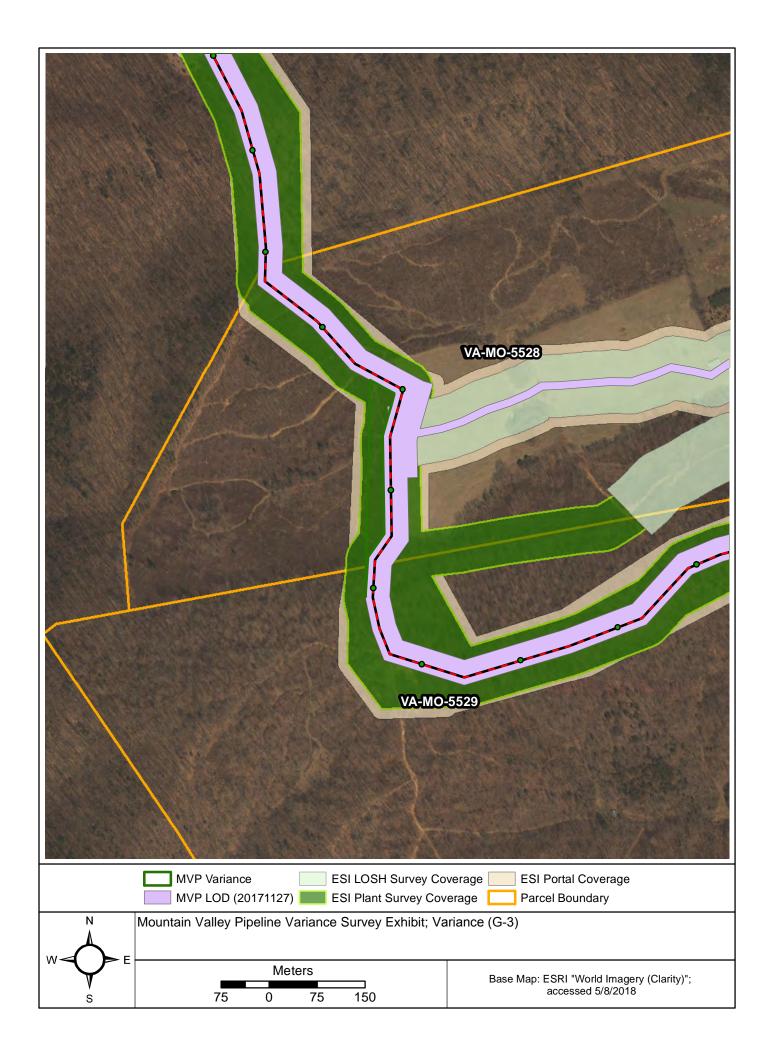

During field surveys, Tetra Tech did not identify any wetlands or streams in the variance area as shown on the attached figure.

> Pipeline Variance Request Map Attachment 6