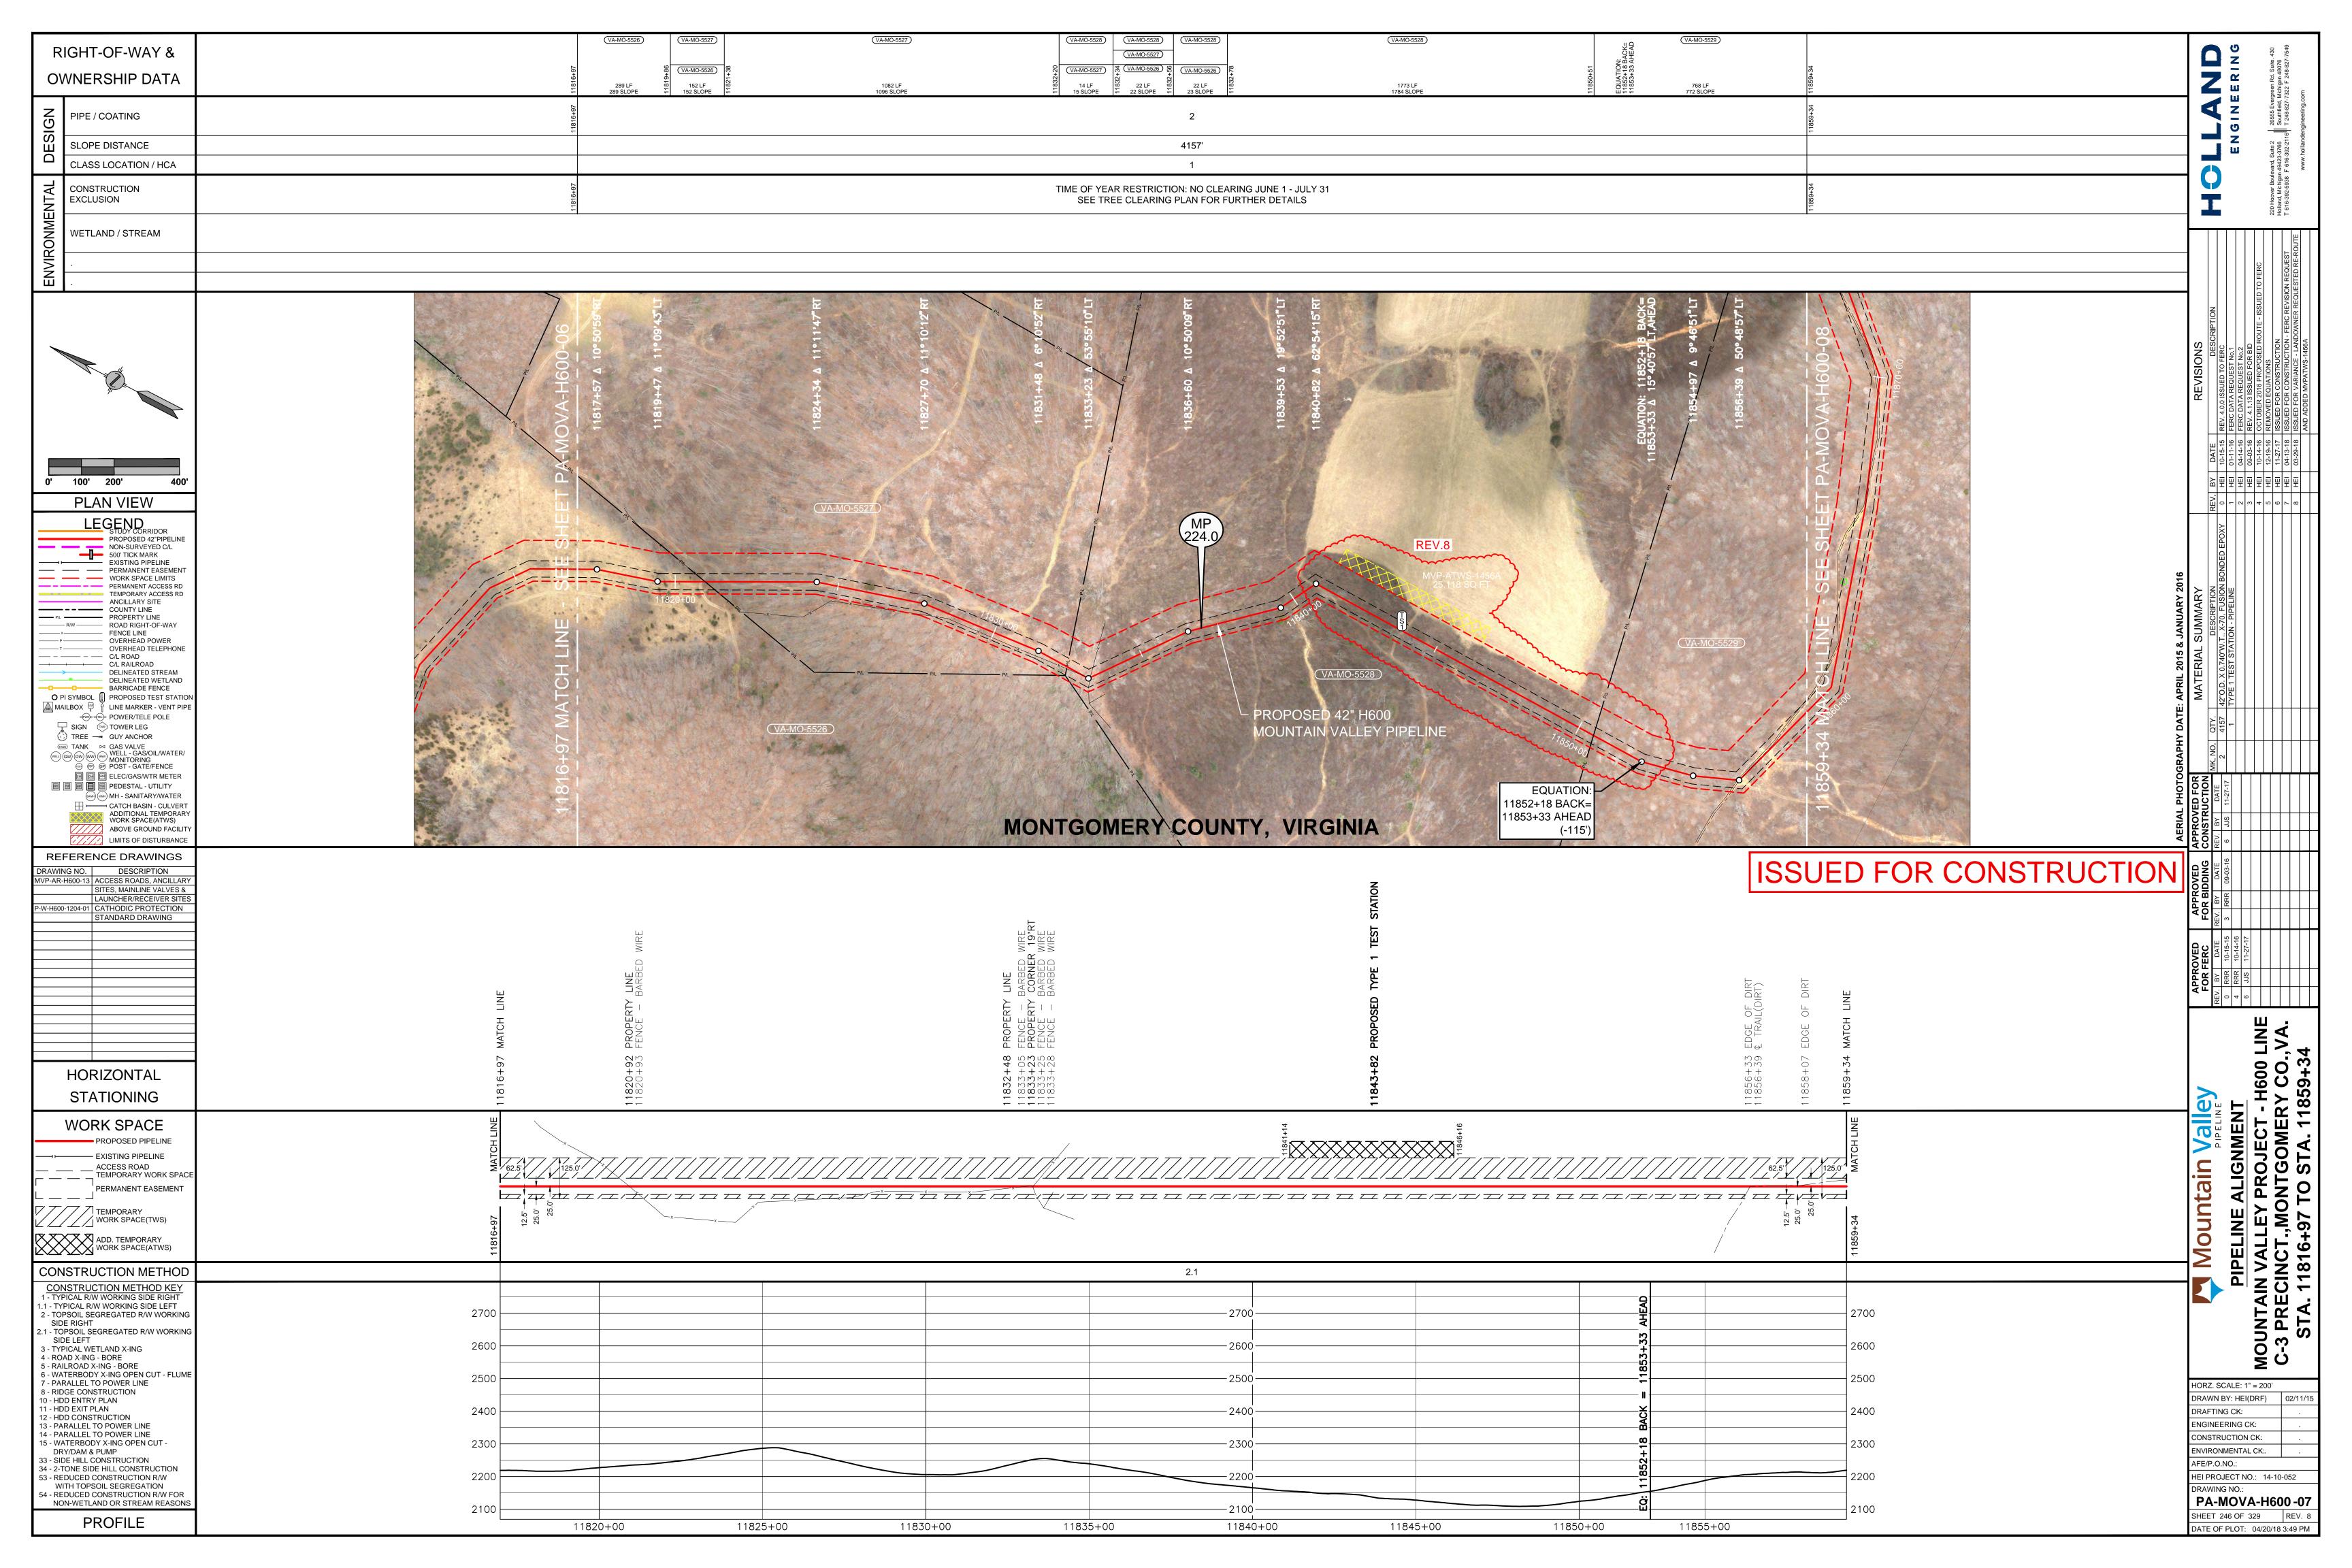

| MVP Variance Request Form Variance Request                                                                                                                                                                                                                                                                                                                                                                                                                                                                                                                                                                                                                                                                                                                                                                                                                                                                                                                                                                                                                                                                                                                                                                                                     |                                          |                                        |              |                     |                               |                    |                   |                 |  |
|------------------------------------------------------------------------------------------------------------------------------------------------------------------------------------------------------------------------------------------------------------------------------------------------------------------------------------------------------------------------------------------------------------------------------------------------------------------------------------------------------------------------------------------------------------------------------------------------------------------------------------------------------------------------------------------------------------------------------------------------------------------------------------------------------------------------------------------------------------------------------------------------------------------------------------------------------------------------------------------------------------------------------------------------------------------------------------------------------------------------------------------------------------------------------------------------------------------------------------------------|------------------------------------------|----------------------------------------|--------------|---------------------|-------------------------------|--------------------|-------------------|-----------------|--|
|                                                                                                                                                                                                                                                                                                                                                                                                                                                                                                                                                                                                                                                                                                                                                                                                                                                                                                                                                                                                                                                                                                                                                                                                                                                |                                          |                                        |              | •                   |                               |                    | No.:              | G-3             |  |
| Mou                                                                                                                                                                                                                                                                                                                                                                                                                                                                                                                                                                                                                                                                                                                                                                                                                                                                                                                                                                                                                                                                                                                                                                                                                                            | Date Approval Requested by Contractor:   |                                        |              |                     |                               |                    | 4/3/2018          |                 |  |
| •                                                                                                                                                                                                                                                                                                                                                                                                                                                                                                                                                                                                                                                                                                                                                                                                                                                                                                                                                                                                                                                                                                                                                                                                                                              | Date Submitted by Chief Inspector to LEI |                                        |              |                     |                               | spector to LEI:    |                   |                 |  |
| Date Received by FERC:                                                                                                                                                                                                                                                                                                                                                                                                                                                                                                                                                                                                                                                                                                                                                                                                                                                                                                                                                                                                                                                                                                                                                                                                                         |                                          |                                        |              |                     |                               |                    |                   |                 |  |
|                                                                                                                                                                                                                                                                                                                                                                                                                                                                                                                                                                                                                                                                                                                                                                                                                                                                                                                                                                                                                                                                                                                                                                                                                                                | FERC Approval Reference No.:             |                                        |              |                     |                               |                    |                   |                 |  |
| Requested By:                                                                                                                                                                                                                                                                                                                                                                                                                                                                                                                                                                                                                                                                                                                                                                                                                                                                                                                                                                                                                                                                                                                                                                                                                                  | Stan Layman                              |                                        |              |                     | Spread:                       | G                  | Variance<br>Type: | RA              |  |
| Request Prepared By *:                                                                                                                                                                                                                                                                                                                                                                                                                                                                                                                                                                                                                                                                                                                                                                                                                                                                                                                                                                                                                                                                                                                                                                                                                         |                                          |                                        |              |                     | Varia                         | 003                |                   |                 |  |
| * The FERC compliance mo                                                                                                                                                                                                                                                                                                                                                                                                                                                                                                                                                                                                                                                                                                                                                                                                                                                                                                                                                                                                                                                                                                                                                                                                                       | nitor should be ale                      | rted and give                          | en a copy    | of the dra          | ft variance fo                | or review pr       | ior to submittal  | -               |  |
|                                                                                                                                                                                                                                                                                                                                                                                                                                                                                                                                                                                                                                                                                                                                                                                                                                                                                                                                                                                                                                                                                                                                                                                                                                                | I                                        | Location (L                            | Jse eithe    | r Statio            | n or Milepo                   | st)                | 1                 |                 |  |
| Station:                                                                                                                                                                                                                                                                                                                                                                                                                                                                                                                                                                                                                                                                                                                                                                                                                                                                                                                                                                                                                                                                                                                                                                                                                                       | 11840+00                                 | То:                                    | 11855+       | <u>-00</u> Mi       | epost:                        | 224.1              | То:               | 224.30          |  |
| Alignment                                                                                                                                                                                                                                                                                                                                                                                                                                                                                                                                                                                                                                                                                                                                                                                                                                                                                                                                                                                                                                                                                                                                                                                                                                      | Sheet Number:                            | 246                                    |              |                     | _                             | Tract No.: VA-MO-5 |                   | 528, VA-MO-5529 |  |
|                                                                                                                                                                                                                                                                                                                                                                                                                                                                                                                                                                                                                                                                                                                                                                                                                                                                                                                                                                                                                                                                                                                                                                                                                                                |                                          | Deciduous Forest;<br>Cultivated Crops; |              |                     | Other Agency<br>Jurisdiction: |                    | N/A               |                 |  |
| Current Land Use/ Vege                                                                                                                                                                                                                                                                                                                                                                                                                                                                                                                                                                                                                                                                                                                                                                                                                                                                                                                                                                                                                                                                                                                                                                                                                         |                                          |                                        | Pasture/Hag  |                     |                               |                    |                   |                 |  |
| Nearby Features (Water body,<br>(distance), Cultural Resource                                                                                                                                                                                                                                                                                                                                                                                                                                                                                                                                                                                                                                                                                                                                                                                                                                                                                                                                                                                                                                                                                                                                                                                  |                                          |                                        | Weed Area,   | Residenc            |                               | n 50 feet o        | f a wetland:      | Yes Vo          |  |
| Noxious Weed Area                                                                                                                                                                                                                                                                                                                                                                                                                                                                                                                                                                                                                                                                                                                                                                                                                                                                                                                                                                                                                                                                                                                                                                                                                              | Raptor Nest []                           | Residence (Dis                         | tance)       |                     | In or w/i                     | n 50 feet o        | f a waterbody:    | Yes V No        |  |
| ✓ T/E Species Habitat                                                                                                                                                                                                                                                                                                                                                                                                                                                                                                                                                                                                                                                                                                                                                                                                                                                                                                                                                                                                                                                                                                                                                                                                                          | Cultural Resource S                      | Site Wa                                | ater Well    |                     |                               |                    |                   | NA              |  |
| Other (Specify):                                                                                                                                                                                                                                                                                                                                                                                                                                                                                                                                                                                                                                                                                                                                                                                                                                                                                                                                                                                                                                                                                                                                                                                                                               |                                          |                                        |              | ]                   |                               |                    |                   |                 |  |
|                                                                                                                                                                                                                                                                                                                                                                                                                                                                                                                                                                                                                                                                                                                                                                                                                                                                                                                                                                                                                                                                                                                                                                                                                                                | 060-0574; LOSH,<br>MYSO - (+ 1.6         |                                        |              |                     | Wetland or Waterbody ID:      |                    |                   | N/A             |  |
| Additional Stream footage impacted:                                                                                                                                                                                                                                                                                                                                                                                                                                                                                                                                                                                                                                                                                                                                                                                                                                                                                                                                                                                                                                                                                                                                                                                                            | 0                                        | Additional Wetland impacts:            |              |                     | N/A                           |                    |                   |                 |  |
| Net acreage affected:                                                                                                                                                                                                                                                                                                                                                                                                                                                                                                                                                                                                                                                                                                                                                                                                                                                                                                                                                                                                                                                                                                                                                                                                                          | - 0.31                                   |                                        |              |                     |                               |                    |                   |                 |  |
| Tree Clearing<br>Required:                                                                                                                                                                                                                                                                                                                                                                                                                                                                                                                                                                                                                                                                                                                                                                                                                                                                                                                                                                                                                                                                                                                                                                                                                     | No                                       |                                        | _            | ge of tre<br>aring: |                               | 1.67               |                   |                 |  |
| Variance Level:                                                                                                                                                                                                                                                                                                                                                                                                                                                                                                                                                                                                                                                                                                                                                                                                                                                                                                                                                                                                                                                                                                                                                                                                                                | Level 1                                  | Level 2                                | ✓ Level 3    |                     |                               |                    |                   |                 |  |
| _                                                                                                                                                                                                                                                                                                                                                                                                                                                                                                                                                                                                                                                                                                                                                                                                                                                                                                                                                                                                                                                                                                                                                                                                                                              | —<br>✓ Permit  Plan                      | Procedur                               | es $\square$ | EPPM                | Specifica                     | tion $\square$ D   | rawing 🔲 Mit      | igation Measure |  |
|                                                                                                                                                                                                                                                                                                                                                                                                                                                                                                                                                                                                                                                                                                                                                                                                                                                                                                                                                                                                                                                                                                                                                                                                                                                | Line List                                |                                        |              |                     | Other: De                     |                    | J                 |                 |  |
|                                                                                                                                                                                                                                                                                                                                                                                                                                                                                                                                                                                                                                                                                                                                                                                                                                                                                                                                                                                                                                                                                                                                                                                                                                                |                                          |                                        |              |                     |                               |                    |                   |                 |  |
| Detailed Description of Variance: Attachments?                                                                                                                                                                                                                                                                                                                                                                                                                                                                                                                                                                                                                                                                                                                                                                                                                                                                                                                                                                                                                                                                                                                                                                                                 |                                          |                                        |              |                     |                               |                    |                   |                 |  |
| ATWS-1457 into MVP-ATWS-1456 and replaces them with MVP-ATWS-1456A. Access road MVP-MN-266.02 was also eliminated. No wetland or waterbodies were identified within the proposed LOD. Cultural Resource 060-0574 was identified inside of variance boundary. A letter of concurrence can be found in Attachment 4. This variance has a net decrease of 0.31 acres of LOD from the original permit. With 1.67 acres of additional LOD outside of original permit to be used and 1.98 acres of permitted LOD no longer needed to be used. 1.67 acres of trees are required to be cleared that were not designated to be cleared in original permit. The modification of the tree clearing results in a net increase of 1.67 acres MYSO - Unknown Use Spring Staging/Fall Swarming Habitat (UUSS/FSH). On January 29, 2018 the USFWS concurred with MVP's proposed process for reviewing variances that require tree clearing. Attachment 2 includes a table that shows MVP's acreage "banks" will remain net positive following approval of this variance request. Habitat assessments for Smoothcone Flower conducted and no suitable habitat was found. Surveys were conducted by ESI and the variance was cleared for LOSH. See Attachment 2. |                                          |                                        |              |                     |                               |                    |                   |                 |  |

| List Attachments: Attachment 1-Alignment Sheets; Attachment 2- Rare, Threatened, and Endangered Species Report, Attachment 3- Waterbodies and Wetlands Report; Attachment 4- Cultural and Historic Resources (CUI//PRIV DO NOT RELEASE); Attachment 5- Landowner Exhibits (CUI//PRIV DO NOT RELEASE); Attachment 6- Pipeline Variance Request Map  //ariance Justification: //ariance is due to Landowner Request. Resources have been avoided to the extent practicable, and existing culverts on the access road will be used. Per approved Project plans, BMPs will be installed to minimize potential impacts to Environmentally Sensitive Areas within/abutting the area. Per approved Project plans, BMPs will be installed to minimize potential impacts to Environmentally Sensitive Areas within/abutting the area. |          |      |                           |                                 |      |           |      |  |
|------------------------------------------------------------------------------------------------------------------------------------------------------------------------------------------------------------------------------------------------------------------------------------------------------------------------------------------------------------------------------------------------------------------------------------------------------------------------------------------------------------------------------------------------------------------------------------------------------------------------------------------------------------------------------------------------------------------------------------------------------------------------------------------------------------------------------|----------|------|---------------------------|---------------------------------|------|-----------|------|--|
| For MVP Use Only                                                                                                                                                                                                                                                                                                                                                                                                                                                                                                                                                                                                                                                                                                                                                                                                             |          |      |                           |                                 |      |           |      |  |
| Additional Surveys Required                                                                                                                                                                                                                                                                                                                                                                                                                                                                                                                                                                                                                                                                                                                                                                                                  |          |      | Sur                       | Additional Surveys<br>Completed |      |           |      |  |
| Cultural Survey                                                                                                                                                                                                                                                                                                                                                                                                                                                                                                                                                                                                                                                                                                                                                                                                              | ✓ Yes    | ☐ No |                           | s variance request were evalu   |      | ✓ Yes     | ☐ No |  |
| Γ & E Survey                                                                                                                                                                                                                                                                                                                                                                                                                                                                                                                                                                                                                                                                                                                                                                                                                 | ✓ Yes    | ☐ No | endangered species        | ✓ Yes                           | ☐ No |           |      |  |
| Waterbodies/Wetlands                                                                                                                                                                                                                                                                                                                                                                                                                                                                                                                                                                                                                                                                                                                                                                                                         | ✓ Yes    | ☐ No | page list of reports.     | ✓ Yes                           | ☐ No |           |      |  |
| See attachments 2 and 3 that describe rare, threatened, and endangered species surveys and stream and wetland delineations. The cultural resources survey was reported in: Mountain Valley Pipeline Project, Phase IB Combined County Archaeological Survey Report, Addendum II, Giles, Montgomery, Roanoke, Franklin, and Pittsylvania Counties, Virginia (August 2017). Filed with FERC on 8/4/2017. Clearance from WVDCH on 8/30/2017. Portions of the cultural report relevant to his variance as well as the concurrence letter are provided in Attachment 4.  Landowner:  REDACTED  Brian Murphy  Landowner Approval  Yes  No  Obtained                                                                                                                                                                                |          |      |                           |                                 |      |           |      |  |
| Sign Off:                                                                                                                                                                                                                                                                                                                                                                                                                                                                                                                                                                                                                                                                                                                                                                                                                    |          |      | Name                      | Signature                       |      | Dat       | te   |  |
| Construction Manager                                                                                                                                                                                                                                                                                                                                                                                                                                                                                                                                                                                                                                                                                                                                                                                                         |          |      | Stan Layman               | Stan Layman                     |      | 5/22/2018 |      |  |
| Lead Environmental Inspe<br>Third Party Compliance M<br>monitor                                                                                                                                                                                                                                                                                                                                                                                                                                                                                                                                                                                                                                                                                                                                                              |          | or   | Frank Weaver              | Frank Weaver                    |      | 5/22/2018 |      |  |
| ROW Land Agent *                                                                                                                                                                                                                                                                                                                                                                                                                                                                                                                                                                                                                                                                                                                                                                                                             |          |      | Brian Murphy              | Brian Murphy                    |      | 5/22/2018 |      |  |
| Environmental Supervisor                                                                                                                                                                                                                                                                                                                                                                                                                                                                                                                                                                                                                                                                                                                                                                                                     | <u> </u> |      | Megan Neylon Megan Neylon |                                 |      | 5/22/2018 |      |  |
| signature denotes confirmed landowner approval                                                                                                                                                                                                                                                                                                                                                                                                                                                                                                                                                                                                                                                                                                                                                                               |          |      |                           |                                 |      |           |      |  |