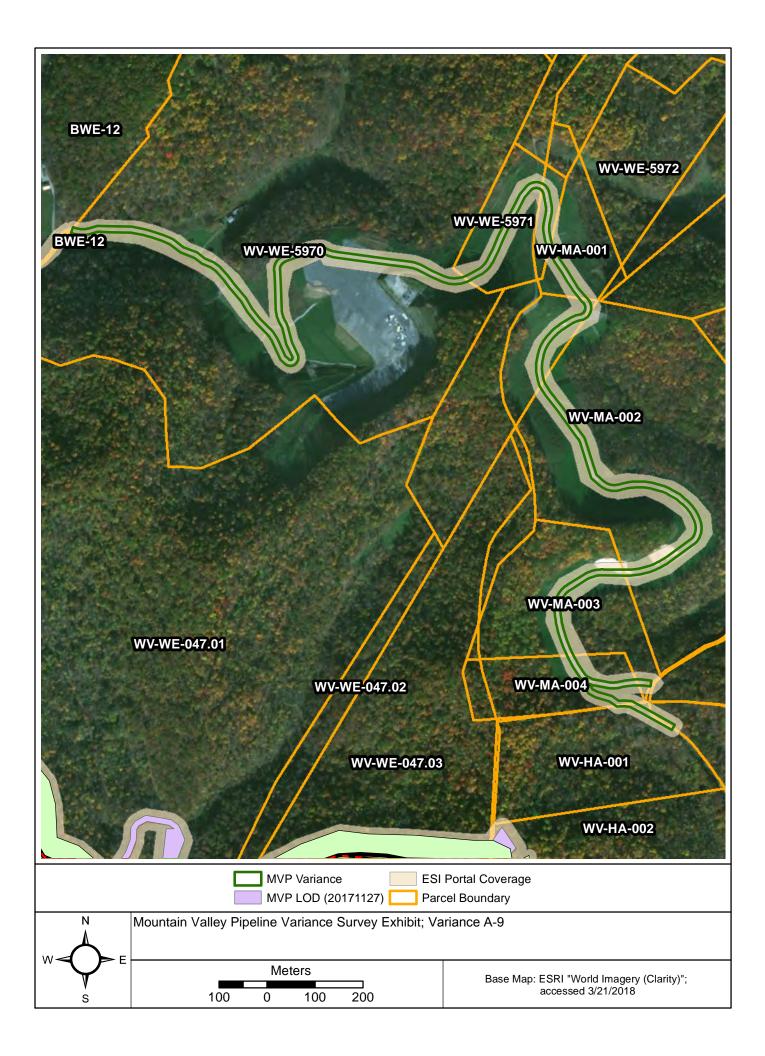

|                                                                                              | iVI                                                                                                                                                                                                                                            |                                                                                                                                                                                          | anaa Daa                                                                                                                                                                                                                                          | Incot                                                                                     | Earm                                                                                                                                                                        | Varia                                                                                                                                                                         | anco Doguoci                                                                                                                                                                           |                                                                                                                                                                                                                               |
|----------------------------------------------------------------------------------------------|------------------------------------------------------------------------------------------------------------------------------------------------------------------------------------------------------------------------------------------------|------------------------------------------------------------------------------------------------------------------------------------------------------------------------------------------|---------------------------------------------------------------------------------------------------------------------------------------------------------------------------------------------------------------------------------------------------|-------------------------------------------------------------------------------------------|-----------------------------------------------------------------------------------------------------------------------------------------------------------------------------|-------------------------------------------------------------------------------------------------------------------------------------------------------------------------------|----------------------------------------------------------------------------------------------------------------------------------------------------------------------------------------|-------------------------------------------------------------------------------------------------------------------------------------------------------------------------------------------------------------------------------|
| 1                                                                                            |                                                                                                                                                                                                                                                | vr vari                                                                                                                                                                                  | ance Req                                                                                                                                                                                                                                          | uest                                                                                      | ruim                                                                                                                                                                        | varia                                                                                                                                                                         | ance Request<br>No.:                                                                                                                                                                   | A-9                                                                                                                                                                                                                           |
|                                                                                              | untain<br>Valley                                                                                                                                                                                                                               |                                                                                                                                                                                          | ח                                                                                                                                                                                                                                                 | ate Ar                                                                                    | proval R                                                                                                                                                                    | equested                                                                                                                                                                      | by Contractor:                                                                                                                                                                         |                                                                                                                                                                                                                               |
|                                                                                              |                                                                                                                                                                                                                                                |                                                                                                                                                                                          |                                                                                                                                                                                                                                                   | •                                                                                         | •                                                                                                                                                                           | spector to LEI:                                                                                                                                                               |                                                                                                                                                                                        |                                                                                                                                                                                                                               |
| PIPELINE                                                                                     |                                                                                                                                                                                                                                                |                                                                                                                                                                                          | Da                                                                                                                                                                                                                                                | ite Sul                                                                                   |                                                                                                                                                                             | -                                                                                                                                                                             | ived by FERC:                                                                                                                                                                          |                                                                                                                                                                                                                               |
|                                                                                              |                                                                                                                                                                                                                                                |                                                                                                                                                                                          | FERC                                                                                                                                                                                                                                              | Approv                                                                                    |                                                                                                                                                                             | ence No.:                                                                                                                                                                     |                                                                                                                                                                                        |                                                                                                                                                                                                                               |
|                                                                                              |                                                                                                                                                                                                                                                |                                                                                                                                                                                          |                                                                                                                                                                                                                                                   | 1                                                                                         |                                                                                                                                                                             |                                                                                                                                                                               | Variance                                                                                                                                                                               |                                                                                                                                                                                                                               |
| Requested By:                                                                                | Brett Ladd                                                                                                                                                                                                                                     |                                                                                                                                                                                          |                                                                                                                                                                                                                                                   | Sp                                                                                        | oread:                                                                                                                                                                      | А                                                                                                                                                                             | Туре:                                                                                                                                                                                  | AR                                                                                                                                                                                                                            |
|                                                                                              |                                                                                                                                                                                                                                                |                                                                                                                                                                                          |                                                                                                                                                                                                                                                   |                                                                                           |                                                                                                                                                                             | Varia                                                                                                                                                                         | ance Sequence                                                                                                                                                                          |                                                                                                                                                                                                                               |
| Request Prepared By *:                                                                       |                                                                                                                                                                                                                                                |                                                                                                                                                                                          |                                                                                                                                                                                                                                                   |                                                                                           |                                                                                                                                                                             |                                                                                                                                                                               | Number:                                                                                                                                                                                | 009                                                                                                                                                                                                                           |
| * The FERC compliance mo                                                                     |                                                                                                                                                                                                                                                | -                                                                                                                                                                                        |                                                                                                                                                                                                                                                   |                                                                                           |                                                                                                                                                                             |                                                                                                                                                                               | ior to submittal                                                                                                                                                                       |                                                                                                                                                                                                                               |
|                                                                                              |                                                                                                                                                                                                                                                | Location (                                                                                                                                                                               | Use either Sta                                                                                                                                                                                                                                    | tion d                                                                                    | or Milepo                                                                                                                                                                   | ost)                                                                                                                                                                          | 1                                                                                                                                                                                      |                                                                                                                                                                                                                               |
| Station:                                                                                     | <u>425+00</u>                                                                                                                                                                                                                                  | To:                                                                                                                                                                                      | 425+00                                                                                                                                                                                                                                            | Milep                                                                                     | oost:                                                                                                                                                                       | 7.60                                                                                                                                                                          | To:                                                                                                                                                                                    | 7.60                                                                                                                                                                                                                          |
|                                                                                              |                                                                                                                                                                                                                                                |                                                                                                                                                                                          |                                                                                                                                                                                                                                                   |                                                                                           |                                                                                                                                                                             | _                                                                                                                                                                             |                                                                                                                                                                                        |                                                                                                                                                                                                                               |
|                                                                                              |                                                                                                                                                                                                                                                |                                                                                                                                                                                          |                                                                                                                                                                                                                                                   |                                                                                           |                                                                                                                                                                             |                                                                                                                                                                               |                                                                                                                                                                                        | ), WV-WE-5971, WV-<br>-MA-001,WV-MA-002,                                                                                                                                                                                      |
| Alignment                                                                                    | Sheet Number:                                                                                                                                                                                                                                  | 5                                                                                                                                                                                        |                                                                                                                                                                                                                                                   |                                                                                           |                                                                                                                                                                             | Tract No.:                                                                                                                                                                    |                                                                                                                                                                                        | V-MA-004, WV-HA-00                                                                                                                                                                                                            |
| <b>.</b>                                                                                     |                                                                                                                                                                                                                                                |                                                                                                                                                                                          |                                                                                                                                                                                                                                                   | Other Age                                                                                 |                                                                                                                                                                             | N/A                                                                                                                                                                           |                                                                                                                                                                                        |                                                                                                                                                                                                                               |
| Current Land Use/ Vege<br>Nearby Features (Water body                                        |                                                                                                                                                                                                                                                | Developed A                                                                                                                                                                              |                                                                                                                                                                                                                                                   | lence                                                                                     | Juriso                                                                                                                                                                      | diction:                                                                                                                                                                      |                                                                                                                                                                                        |                                                                                                                                                                                                                               |
| (distance), Cultural Resource                                                                |                                                                                                                                                                                                                                                |                                                                                                                                                                                          | neeu Area, Resil                                                                                                                                                                                                                                  | GILE                                                                                      | In or w/i                                                                                                                                                                   | n 50 feet o                                                                                                                                                                   | f a wetland:                                                                                                                                                                           | 🗹 Yes 🗌 No                                                                                                                                                                                                                    |
| Noxious Weed Area                                                                            | ] Raptor Nest 🛛 🗌 R                                                                                                                                                                                                                            | esidence (Dis                                                                                                                                                                            | tance)                                                                                                                                                                                                                                            |                                                                                           | In or w/i                                                                                                                                                                   | n 50 feet o                                                                                                                                                                   | f a waterbody:                                                                                                                                                                         | 🗹 Yes 🗌 No                                                                                                                                                                                                                    |
| T/E Species Habitat                                                                          | Cultural Resource Si                                                                                                                                                                                                                           | ite 🗆 wa                                                                                                                                                                                 | ater Well                                                                                                                                                                                                                                         |                                                                                           |                                                                                                                                                                             |                                                                                                                                                                               |                                                                                                                                                                                        |                                                                                                                                                                                                                               |
|                                                                                              |                                                                                                                                                                                                                                                |                                                                                                                                                                                          |                                                                                                                                                                                                                                                   |                                                                                           |                                                                                                                                                                             |                                                                                                                                                                               |                                                                                                                                                                                        |                                                                                                                                                                                                                               |
| Other (Specify):                                                                             |                                                                                                                                                                                                                                                |                                                                                                                                                                                          |                                                                                                                                                                                                                                                   |                                                                                           | Wetland                                                                                                                                                                     | d or Wate                                                                                                                                                                     | rbody ID:                                                                                                                                                                              | S-KM8, S-KM9                                                                                                                                                                                                                  |
|                                                                                              |                                                                                                                                                                                                                                                |                                                                                                                                                                                          |                                                                                                                                                                                                                                                   |                                                                                           |                                                                                                                                                                             |                                                                                                                                                                               |                                                                                                                                                                                        |                                                                                                                                                                                                                               |
|                                                                                              | N/A                                                                                                                                                                                                                                            |                                                                                                                                                                                          |                                                                                                                                                                                                                                                   |                                                                                           |                                                                                                                                                                             |                                                                                                                                                                               |                                                                                                                                                                                        | W-KM2, W-KM3                                                                                                                                                                                                                  |
| Additional Stream footage<br>impacted:                                                       | 0.00                                                                                                                                                                                                                                           |                                                                                                                                                                                          |                                                                                                                                                                                                                                                   |                                                                                           | Additiona                                                                                                                                                                   | I Wetland ir                                                                                                                                                                  | nnacts:                                                                                                                                                                                | 0                                                                                                                                                                                                                             |
| Net acreage affected:                                                                        | + 10.05                                                                                                                                                                                                                                        |                                                                                                                                                                                          |                                                                                                                                                                                                                                                   |                                                                                           |                                                                                                                                                                             |                                                                                                                                                                               |                                                                                                                                                                                        | Ť                                                                                                                                                                                                                             |
| iner aureaye alleuteu.                                                                       | 10.00                                                                                                                                                                                                                                          |                                                                                                                                                                                          |                                                                                                                                                                                                                                                   |                                                                                           |                                                                                                                                                                             |                                                                                                                                                                               |                                                                                                                                                                                        |                                                                                                                                                                                                                               |
| -                                                                                            |                                                                                                                                                                                                                                                |                                                                                                                                                                                          | Acreage of                                                                                                                                                                                                                                        | tree                                                                                      |                                                                                                                                                                             |                                                                                                                                                                               |                                                                                                                                                                                        |                                                                                                                                                                                                                               |
| Tree Clearing<br>Required:                                                                   | No                                                                                                                                                                                                                                             |                                                                                                                                                                                          | Acreage of clearing                                                                                                                                                                                                                               |                                                                                           | 0.                                                                                                                                                                          | .00                                                                                                                                                                           |                                                                                                                                                                                        |                                                                                                                                                                                                                               |
| Tree Clearing<br>Required:                                                                   |                                                                                                                                                                                                                                                |                                                                                                                                                                                          | clearing                                                                                                                                                                                                                                          |                                                                                           | 0.                                                                                                                                                                          | .00                                                                                                                                                                           |                                                                                                                                                                                        |                                                                                                                                                                                                                               |
| Tree Clearing<br>Required:<br>Variance Level:                                                | Level 1                                                                                                                                                                                                                                        |                                                                                                                                                                                          | clearing                                                                                                                                                                                                                                          | :                                                                                         |                                                                                                                                                                             |                                                                                                                                                                               |                                                                                                                                                                                        |                                                                                                                                                                                                                               |
| Tree Clearing<br>Required:<br>Variance Level:<br>Variance From:                              | ☐ Level 1                                                                                                                                                                                                                                      | Level 2                                                                                                                                                                                  | clearing                                                                                                                                                                                                                                          | :                                                                                         | <i>O</i> .<br>] Specificati                                                                                                                                                 |                                                                                                                                                                               | awing 🗌 Miti                                                                                                                                                                           | gation Measure                                                                                                                                                                                                                |
| Tree Clearing<br>Required:<br>Variance Level:<br>Variance From:                              | Level 1                                                                                                                                                                                                                                        |                                                                                                                                                                                          | clearing                                                                                                                                                                                                                                          | :                                                                                         |                                                                                                                                                                             | on 🗌 Dr                                                                                                                                                                       | awing 🗌 Miti                                                                                                                                                                           | gation Measure                                                                                                                                                                                                                |
| Tree Clearing<br>Required:<br>Variance Level:<br>Variance From:                              | Level 1     Permit Plan     Line List                                                                                                                                                                                                          | Procedur                                                                                                                                                                                 | clearing                                                                                                                                                                                                                                          |                                                                                           | ] Specificati<br>Other: Des                                                                                                                                                 | ion 🗌 Dr<br>scribe:                                                                                                                                                           |                                                                                                                                                                                        | -                                                                                                                                                                                                                             |
| Tree Clearing<br>Required:<br>Variance Level:<br>Variance From: [<br>Detailed Description of | Level 1 Permit Plan Line List Variance:                                                                                                                                                                                                        | Procedur                                                                                                                                                                                 | clearing                                                                                                                                                                                                                                          | :<br><br>es [                                                                             | ] Specificati<br>Other: Des<br>] No                                                                                                                                         | on Dr<br>scribe:<br>Photo                                                                                                                                                     | os?                                                                                                                                                                                    | Yes 🔽 No                                                                                                                                                                                                                      |
| Tree Clearing<br>Required:<br>Variance Level:<br>Variance From:                              | Level 1 Permit Plan Line List Variance: Variance: rary access road N o be from the wes t. This variance in for their operation g the road are own cause once it exits MP 7.9 off the pul ce LOD. Streams ossings will not be acts. Wetland W-H | Procedur<br>Attachmer<br>Attachmer<br>VVP-WE-01<br>t using the p<br>creases the<br>s prior to M<br>ed by Murra<br>s parcel WV<br>blic road. N<br>S-KM8 & S-<br>modified ar<br>KM3 has be | Clearing<br>✓ Level 3<br>es □ EPPM<br>Atts? ✓ Yo<br>5.01 which is no<br>bublic road but of<br>LOD by 10.05<br>WP being there<br>ay Coal and will<br>-WE-5970 it en-<br>lo cultural resou-<br>KM9 were iden<br>ad will incur no iden delineated in | es C<br>ecessa<br>due to<br>acres y<br>not be<br>ters the<br>irces o<br>tified y<br>mpact | Specificati<br>Other: Des<br>No<br>ary for pro<br>an tunnel<br>with no tre<br>y will main<br>e impacte<br>e public R<br>or rare, thr<br>within the<br>s. Wetlan<br>he LOD b | on Dr<br>scribe:<br>Photo<br>Dject access<br>I preventing<br>ee clearing<br>ntain the ro<br>d by MVP's<br>ROW for Sa<br>reatened o<br>LOD. Both<br>d W-KM2 I<br>but will be s | s. Originally, ac<br>g access for eq<br>being present.<br>ad and require<br>s work. The acc<br>ams Run. Const<br>r endangered s<br>streams cross<br>has been deline<br>panned with a t | Yes No<br>ccess for this portio<br>uipment access is<br>Murray Coal has<br>no changes at this<br>cess road does not<br>truction will simply<br>pecies were<br>the access road in<br>tated but is outside<br>timber mat bridge |