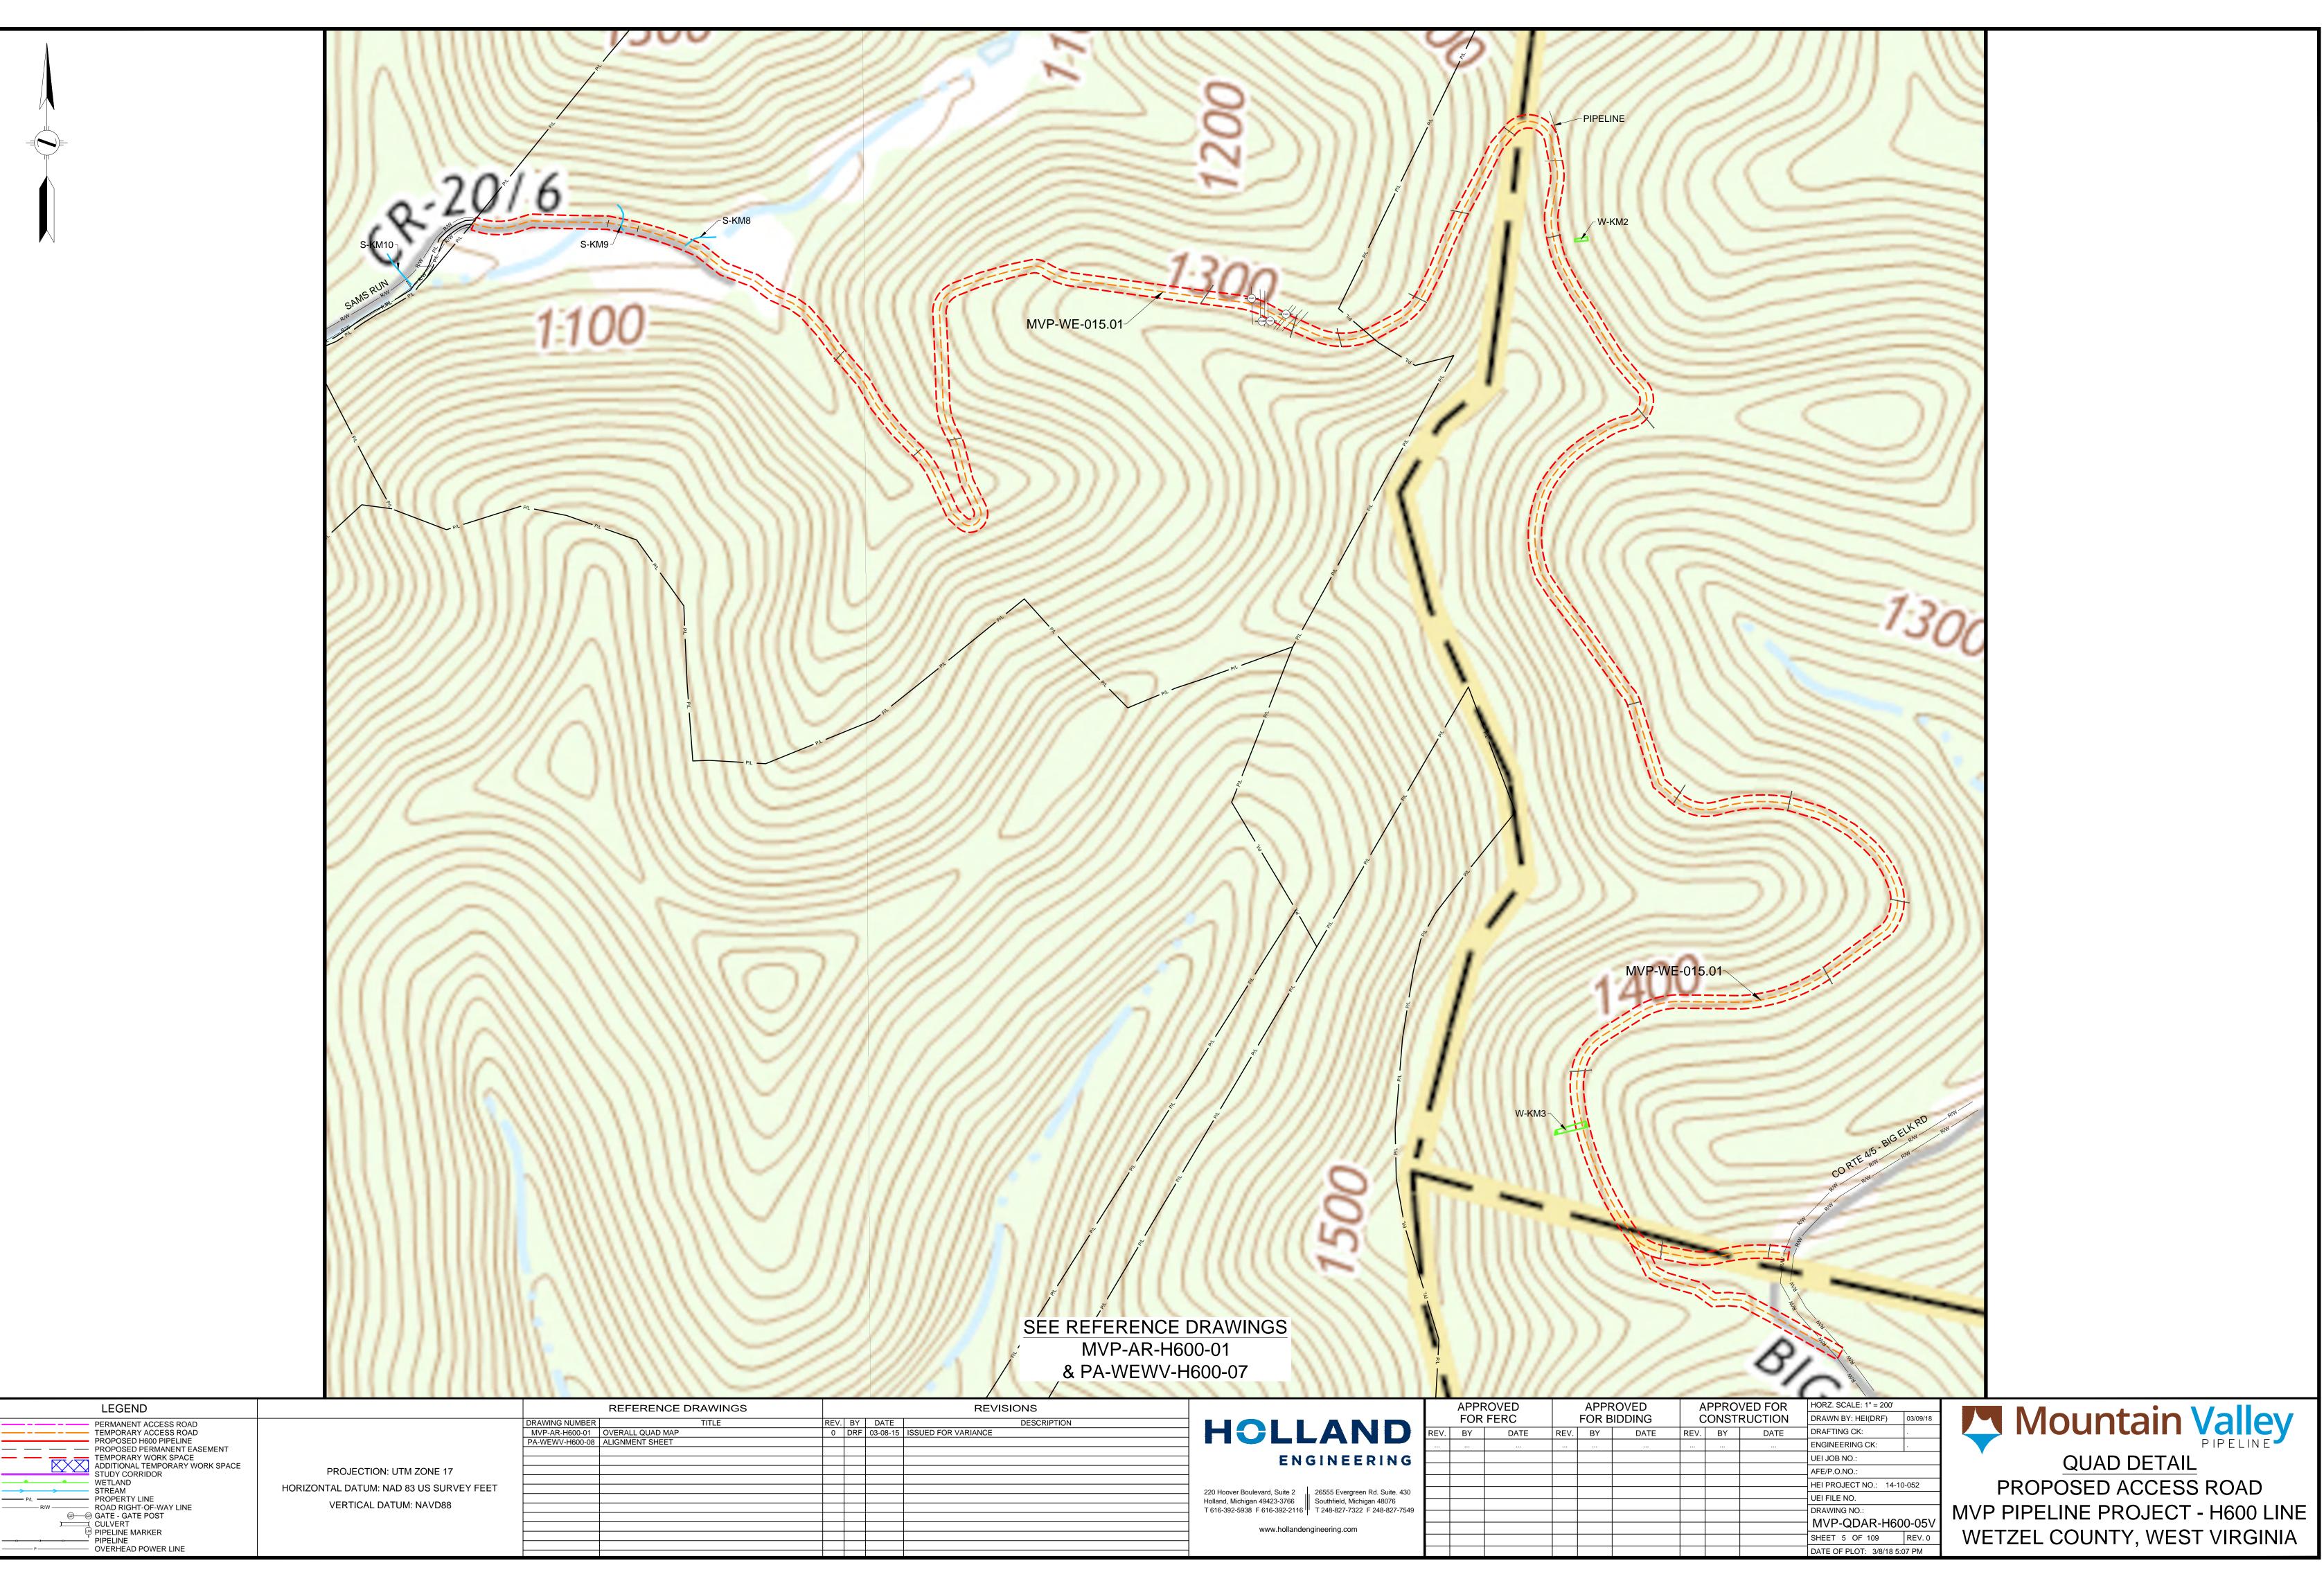

|                                                                                              | iVI                                                                                                                                                                                                                                            |                                                                                                                                                                                          | anaa Daa                                                                                                                                                                                                                                          | Incot                                                                                     | Earm                                                                                                                                                                        | Varia                                                                                                                                                                         | anco Doguoci                                                                                                                                                                           |                                                                                                                                                                                                                               |
|----------------------------------------------------------------------------------------------|------------------------------------------------------------------------------------------------------------------------------------------------------------------------------------------------------------------------------------------------|------------------------------------------------------------------------------------------------------------------------------------------------------------------------------------------|---------------------------------------------------------------------------------------------------------------------------------------------------------------------------------------------------------------------------------------------------|-------------------------------------------------------------------------------------------|-----------------------------------------------------------------------------------------------------------------------------------------------------------------------------|-------------------------------------------------------------------------------------------------------------------------------------------------------------------------------|----------------------------------------------------------------------------------------------------------------------------------------------------------------------------------------|-------------------------------------------------------------------------------------------------------------------------------------------------------------------------------------------------------------------------------|
| 1                                                                                            |                                                                                                                                                                                                                                                | vr vari                                                                                                                                                                                  | ance Req                                                                                                                                                                                                                                          | uest                                                                                      | ruim                                                                                                                                                                        | varia                                                                                                                                                                         | ance Request<br>No.:                                                                                                                                                                   | A-9                                                                                                                                                                                                                           |
|                                                                                              | untain<br>Valley                                                                                                                                                                                                                               |                                                                                                                                                                                          | ח                                                                                                                                                                                                                                                 | ate Ar                                                                                    | proval R                                                                                                                                                                    | equested                                                                                                                                                                      | by Contractor:                                                                                                                                                                         |                                                                                                                                                                                                                               |
|                                                                                              |                                                                                                                                                                                                                                                |                                                                                                                                                                                          |                                                                                                                                                                                                                                                   | •                                                                                         | •                                                                                                                                                                           | spector to LEI:                                                                                                                                                               |                                                                                                                                                                                        |                                                                                                                                                                                                                               |
| PIPELINE                                                                                     |                                                                                                                                                                                                                                                |                                                                                                                                                                                          | Da                                                                                                                                                                                                                                                | ite Sul                                                                                   |                                                                                                                                                                             | -                                                                                                                                                                             | ived by FERC:                                                                                                                                                                          |                                                                                                                                                                                                                               |
|                                                                                              |                                                                                                                                                                                                                                                |                                                                                                                                                                                          | FERC                                                                                                                                                                                                                                              | Approv                                                                                    |                                                                                                                                                                             | ence No.:                                                                                                                                                                     |                                                                                                                                                                                        |                                                                                                                                                                                                                               |
|                                                                                              |                                                                                                                                                                                                                                                |                                                                                                                                                                                          |                                                                                                                                                                                                                                                   | 1                                                                                         |                                                                                                                                                                             |                                                                                                                                                                               | Variance                                                                                                                                                                               |                                                                                                                                                                                                                               |
| Requested By:                                                                                | Brett Ladd                                                                                                                                                                                                                                     |                                                                                                                                                                                          |                                                                                                                                                                                                                                                   | Sp                                                                                        | oread:                                                                                                                                                                      | А                                                                                                                                                                             | Туре:                                                                                                                                                                                  | AR                                                                                                                                                                                                                            |
|                                                                                              |                                                                                                                                                                                                                                                |                                                                                                                                                                                          |                                                                                                                                                                                                                                                   |                                                                                           |                                                                                                                                                                             | Varia                                                                                                                                                                         | ance Sequence                                                                                                                                                                          |                                                                                                                                                                                                                               |
| Request Prepared By *:                                                                       |                                                                                                                                                                                                                                                |                                                                                                                                                                                          |                                                                                                                                                                                                                                                   |                                                                                           |                                                                                                                                                                             |                                                                                                                                                                               | Number:                                                                                                                                                                                | 009                                                                                                                                                                                                                           |
| * The FERC compliance mo                                                                     |                                                                                                                                                                                                                                                | -                                                                                                                                                                                        |                                                                                                                                                                                                                                                   |                                                                                           |                                                                                                                                                                             |                                                                                                                                                                               | ior to submittal                                                                                                                                                                       |                                                                                                                                                                                                                               |
|                                                                                              |                                                                                                                                                                                                                                                | Location (                                                                                                                                                                               | Use either Sta                                                                                                                                                                                                                                    | tion d                                                                                    | or Milepo                                                                                                                                                                   | ost)                                                                                                                                                                          | 1                                                                                                                                                                                      |                                                                                                                                                                                                                               |
| Station:                                                                                     | <u>425+00</u>                                                                                                                                                                                                                                  | To:                                                                                                                                                                                      | 425+00                                                                                                                                                                                                                                            | Milep                                                                                     | oost:                                                                                                                                                                       | 7.60                                                                                                                                                                          | To:                                                                                                                                                                                    | 7.60                                                                                                                                                                                                                          |
|                                                                                              |                                                                                                                                                                                                                                                |                                                                                                                                                                                          |                                                                                                                                                                                                                                                   |                                                                                           |                                                                                                                                                                             | _                                                                                                                                                                             |                                                                                                                                                                                        |                                                                                                                                                                                                                               |
|                                                                                              |                                                                                                                                                                                                                                                |                                                                                                                                                                                          |                                                                                                                                                                                                                                                   |                                                                                           |                                                                                                                                                                             |                                                                                                                                                                               |                                                                                                                                                                                        | ), WV-WE-5971, WV-<br>-MA-001,WV-MA-002,                                                                                                                                                                                      |
| Alignment                                                                                    | Sheet Number:                                                                                                                                                                                                                                  | 5                                                                                                                                                                                        |                                                                                                                                                                                                                                                   |                                                                                           |                                                                                                                                                                             | Tract No.:                                                                                                                                                                    |                                                                                                                                                                                        | V-MA-004, WV-HA-00                                                                                                                                                                                                            |
| <b>.</b>                                                                                     |                                                                                                                                                                                                                                                |                                                                                                                                                                                          |                                                                                                                                                                                                                                                   | Other Age                                                                                 |                                                                                                                                                                             | N/A                                                                                                                                                                           |                                                                                                                                                                                        |                                                                                                                                                                                                                               |
| Current Land Use/ Vege<br>Nearby Features (Water body                                        |                                                                                                                                                                                                                                                | Developed A                                                                                                                                                                              |                                                                                                                                                                                                                                                   | lence                                                                                     | Juriso                                                                                                                                                                      | diction:                                                                                                                                                                      |                                                                                                                                                                                        |                                                                                                                                                                                                                               |
| (distance), Cultural Resource                                                                |                                                                                                                                                                                                                                                |                                                                                                                                                                                          | neeu Area, Resil                                                                                                                                                                                                                                  | GILE                                                                                      | In or w/i                                                                                                                                                                   | n 50 feet o                                                                                                                                                                   | f a wetland:                                                                                                                                                                           | 🗹 Yes 🗌 No                                                                                                                                                                                                                    |
| Noxious Weed Area                                                                            | ] Raptor Nest 🛛 🗌 R                                                                                                                                                                                                                            | esidence (Dis                                                                                                                                                                            | tance)                                                                                                                                                                                                                                            |                                                                                           | In or w/i                                                                                                                                                                   | n 50 feet o                                                                                                                                                                   | f a waterbody:                                                                                                                                                                         | 🗹 Yes 🗌 No                                                                                                                                                                                                                    |
| T/E Species Habitat                                                                          | Cultural Resource Si                                                                                                                                                                                                                           | ite 🗆 wa                                                                                                                                                                                 | ater Well                                                                                                                                                                                                                                         |                                                                                           |                                                                                                                                                                             |                                                                                                                                                                               |                                                                                                                                                                                        |                                                                                                                                                                                                                               |
|                                                                                              |                                                                                                                                                                                                                                                |                                                                                                                                                                                          |                                                                                                                                                                                                                                                   |                                                                                           |                                                                                                                                                                             |                                                                                                                                                                               |                                                                                                                                                                                        |                                                                                                                                                                                                                               |
| Other (Specify):                                                                             |                                                                                                                                                                                                                                                |                                                                                                                                                                                          |                                                                                                                                                                                                                                                   |                                                                                           | Wetland                                                                                                                                                                     | d or Wate                                                                                                                                                                     | rbody ID:                                                                                                                                                                              | S-KM8, S-KM9                                                                                                                                                                                                                  |
|                                                                                              |                                                                                                                                                                                                                                                |                                                                                                                                                                                          |                                                                                                                                                                                                                                                   |                                                                                           |                                                                                                                                                                             |                                                                                                                                                                               |                                                                                                                                                                                        |                                                                                                                                                                                                                               |
|                                                                                              | N/A                                                                                                                                                                                                                                            |                                                                                                                                                                                          |                                                                                                                                                                                                                                                   |                                                                                           |                                                                                                                                                                             |                                                                                                                                                                               |                                                                                                                                                                                        | W-KM2, W-KM3                                                                                                                                                                                                                  |
| Additional Stream footage<br>impacted:                                                       | 0.00                                                                                                                                                                                                                                           |                                                                                                                                                                                          |                                                                                                                                                                                                                                                   |                                                                                           | Additiona                                                                                                                                                                   | I Wetland ir                                                                                                                                                                  | nnacts:                                                                                                                                                                                | 0                                                                                                                                                                                                                             |
| Net acreage affected:                                                                        | + 10.05                                                                                                                                                                                                                                        |                                                                                                                                                                                          |                                                                                                                                                                                                                                                   |                                                                                           |                                                                                                                                                                             |                                                                                                                                                                               |                                                                                                                                                                                        | Ť                                                                                                                                                                                                                             |
| iner aureaye alleuteu.                                                                       | 10.00                                                                                                                                                                                                                                          |                                                                                                                                                                                          |                                                                                                                                                                                                                                                   |                                                                                           |                                                                                                                                                                             |                                                                                                                                                                               |                                                                                                                                                                                        |                                                                                                                                                                                                                               |
| -                                                                                            |                                                                                                                                                                                                                                                |                                                                                                                                                                                          | Acreage of                                                                                                                                                                                                                                        | tree                                                                                      |                                                                                                                                                                             |                                                                                                                                                                               |                                                                                                                                                                                        |                                                                                                                                                                                                                               |
| Tree Clearing<br>Required:                                                                   | No                                                                                                                                                                                                                                             |                                                                                                                                                                                          | Acreage of clearing                                                                                                                                                                                                                               |                                                                                           | 0.                                                                                                                                                                          | .00                                                                                                                                                                           |                                                                                                                                                                                        |                                                                                                                                                                                                                               |
| Tree Clearing<br>Required:                                                                   |                                                                                                                                                                                                                                                |                                                                                                                                                                                          | clearing                                                                                                                                                                                                                                          |                                                                                           | 0.                                                                                                                                                                          | .00                                                                                                                                                                           |                                                                                                                                                                                        |                                                                                                                                                                                                                               |
| Tree Clearing<br>Required:<br>Variance Level:                                                | Level 1                                                                                                                                                                                                                                        |                                                                                                                                                                                          | clearing                                                                                                                                                                                                                                          | :                                                                                         |                                                                                                                                                                             |                                                                                                                                                                               |                                                                                                                                                                                        |                                                                                                                                                                                                                               |
| Tree Clearing<br>Required:<br>Variance Level:<br>Variance From:                              | ☐ Level 1                                                                                                                                                                                                                                      | Level 2                                                                                                                                                                                  | clearing                                                                                                                                                                                                                                          | :                                                                                         | <i>O</i> .<br>] Specificati                                                                                                                                                 |                                                                                                                                                                               | awing 🗌 Miti                                                                                                                                                                           | gation Measure                                                                                                                                                                                                                |
| Tree Clearing<br>Required:<br>Variance Level:<br>Variance From:                              | Level 1                                                                                                                                                                                                                                        |                                                                                                                                                                                          | clearing                                                                                                                                                                                                                                          | :                                                                                         |                                                                                                                                                                             | on 🗌 Dr                                                                                                                                                                       | awing 🗌 Miti                                                                                                                                                                           | gation Measure                                                                                                                                                                                                                |
| Tree Clearing<br>Required:<br>Variance Level:<br>Variance From:                              | Level 1     Permit Plan     Line List                                                                                                                                                                                                          | Procedur                                                                                                                                                                                 | clearing                                                                                                                                                                                                                                          |                                                                                           | ] Specificati<br>Other: Des                                                                                                                                                 | ion 🗌 Dr<br>scribe:                                                                                                                                                           |                                                                                                                                                                                        | -                                                                                                                                                                                                                             |
| Tree Clearing<br>Required:<br>Variance Level:<br>Variance From: [<br>Detailed Description of | Level 1 Permit Plan Line List Variance:                                                                                                                                                                                                        | Procedur                                                                                                                                                                                 | clearing                                                                                                                                                                                                                                          | :<br><br>es [                                                                             | ] Specificati<br>Other: Des<br>] No                                                                                                                                         | on Dr<br>scribe:<br>Photo                                                                                                                                                     | os?                                                                                                                                                                                    | Yes 🔽 No                                                                                                                                                                                                                      |
| Tree Clearing<br>Required:<br>Variance Level:<br>Variance From:                              | Level 1 Permit Plan Line List Variance: Variance: rary access road N o be from the wes t. This variance in for their operation g the road are own cause once it exits MP 7.9 off the pul ce LOD. Streams ossings will not be acts. Wetland W-H | Procedur<br>Attachmer<br>Attachmer<br>VVP-WE-01<br>t using the p<br>creases the<br>s prior to M<br>ed by Murra<br>s parcel WV<br>blic road. N<br>S-KM8 & S-<br>modified ar<br>KM3 has be | Clearing<br>✓ Level 3<br>es □ EPPM<br>Atts? ✓ Yo<br>5.01 which is no<br>bublic road but of<br>LOD by 10.05<br>WP being there<br>ay Coal and will<br>-WE-5970 it en-<br>lo cultural resou-<br>KM9 were iden<br>ad will incur no iden delineated in | es C<br>ecessa<br>due to<br>acres y<br>not be<br>ters the<br>irces o<br>tified y<br>mpact | Specificati<br>Other: Des<br>No<br>ary for pro<br>an tunnel<br>with no tre<br>y will main<br>e impacte<br>e public R<br>or rare, thr<br>within the<br>s. Wetlan<br>he LOD b | on Dr<br>scribe:<br>Photo<br>Dject access<br>I preventing<br>ee clearing<br>ntain the ro<br>d by MVP's<br>ROW for Sa<br>reatened o<br>LOD. Both<br>d W-KM2 I<br>but will be s | s. Originally, ac<br>g access for eq<br>being present.<br>ad and require<br>s work. The acc<br>ams Run. Const<br>r endangered s<br>streams cross<br>has been deline<br>panned with a t | Yes No<br>ccess for this portio<br>uipment access is<br>Murray Coal has<br>no changes at this<br>cess road does not<br>truction will simply<br>pecies were<br>the access road in<br>tated but is outside<br>timber mat bridge |

> Alignment Sheets Attachment 1

|                | REFERENCE DRAWINGS |
|----------------|--------------------|
| AWING NUMBER   | TITLE              |
| 1VP-AR-H600-01 | OVERALL QUAD MAP   |
| -WEWV-H600-08  | ALIGNMENT SHEET    |
|                |                    |
|                |                    |
|                |                    |
|                |                    |
|                |                    |
|                |                    |
|                |                    |
|                |                    |
|                |                    |
|                |                    |
|                |                    |

|                 | REFERENCE DRAWINGS |
|-----------------|--------------------|
| DRAWING NUMBER  | TITLE              |
| MVP-AR-H600-01  | OVERALL QUAD MAP   |
| PA-WEWV-H600-08 | ALIGNMENT SHEET    |
|                 |                    |
|                 |                    |
|                 |                    |
|                 |                    |
|                 |                    |
|                 |                    |
|                 |                    |
|                 |                    |
|                 |                    |
|                 |                    |
|                 |                    |
|                 |                    |
|                 |                    |