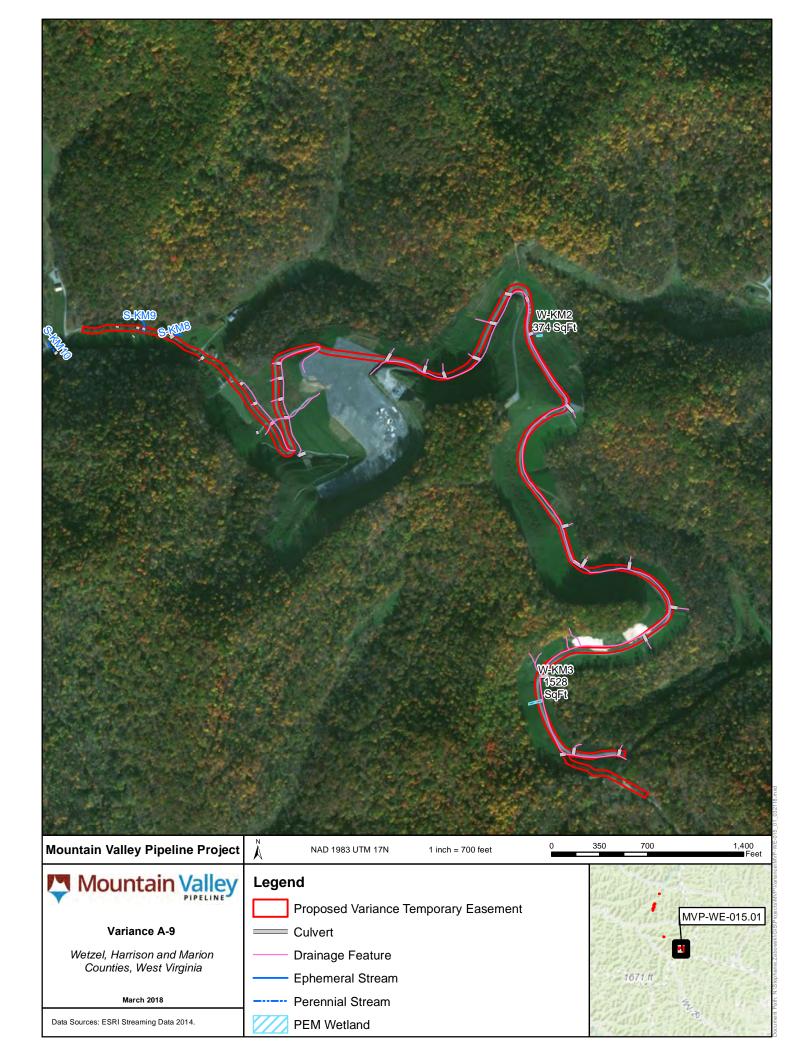

|                                                                                              | iVI                                                                                                                                                                                                                                            |                                                                                                                                                                                          | anaa Daa                                                                                                                                                                                                                                          | Incot                                                                                     | Earm                                                                                                                                                                        | Varia                                                                                                                                                                         | anco Doguoci                                                                                                                                                                           |                                                                                                                                                                                                                               |
|----------------------------------------------------------------------------------------------|------------------------------------------------------------------------------------------------------------------------------------------------------------------------------------------------------------------------------------------------|------------------------------------------------------------------------------------------------------------------------------------------------------------------------------------------|---------------------------------------------------------------------------------------------------------------------------------------------------------------------------------------------------------------------------------------------------|-------------------------------------------------------------------------------------------|-----------------------------------------------------------------------------------------------------------------------------------------------------------------------------|-------------------------------------------------------------------------------------------------------------------------------------------------------------------------------|----------------------------------------------------------------------------------------------------------------------------------------------------------------------------------------|-------------------------------------------------------------------------------------------------------------------------------------------------------------------------------------------------------------------------------|
| 1                                                                                            |                                                                                                                                                                                                                                                | vr vari                                                                                                                                                                                  | ance Req                                                                                                                                                                                                                                          | uest                                                                                      | ruim                                                                                                                                                                        | varia                                                                                                                                                                         | ance Request<br>No.:                                                                                                                                                                   | A-9                                                                                                                                                                                                                           |
|                                                                                              | untain<br>Valley                                                                                                                                                                                                                               |                                                                                                                                                                                          | ח                                                                                                                                                                                                                                                 | ate Ar                                                                                    | proval R                                                                                                                                                                    | equested                                                                                                                                                                      | by Contractor:                                                                                                                                                                         |                                                                                                                                                                                                                               |
|                                                                                              |                                                                                                                                                                                                                                                |                                                                                                                                                                                          |                                                                                                                                                                                                                                                   | •                                                                                         | •                                                                                                                                                                           | spector to LEI:                                                                                                                                                               |                                                                                                                                                                                        |                                                                                                                                                                                                                               |
| PIPELINE                                                                                     |                                                                                                                                                                                                                                                |                                                                                                                                                                                          | Da                                                                                                                                                                                                                                                | ite Sul                                                                                   |                                                                                                                                                                             | -                                                                                                                                                                             | ived by FERC:                                                                                                                                                                          |                                                                                                                                                                                                                               |
|                                                                                              |                                                                                                                                                                                                                                                |                                                                                                                                                                                          | FERC                                                                                                                                                                                                                                              | Approv                                                                                    |                                                                                                                                                                             | ence No.:                                                                                                                                                                     |                                                                                                                                                                                        |                                                                                                                                                                                                                               |
|                                                                                              |                                                                                                                                                                                                                                                |                                                                                                                                                                                          |                                                                                                                                                                                                                                                   | 1                                                                                         |                                                                                                                                                                             |                                                                                                                                                                               | Variance                                                                                                                                                                               |                                                                                                                                                                                                                               |
| Requested By:                                                                                | Brett Ladd                                                                                                                                                                                                                                     |                                                                                                                                                                                          |                                                                                                                                                                                                                                                   | Sp                                                                                        | oread:                                                                                                                                                                      | А                                                                                                                                                                             | Туре:                                                                                                                                                                                  | AR                                                                                                                                                                                                                            |
|                                                                                              |                                                                                                                                                                                                                                                |                                                                                                                                                                                          |                                                                                                                                                                                                                                                   |                                                                                           |                                                                                                                                                                             | Varia                                                                                                                                                                         | ance Sequence                                                                                                                                                                          |                                                                                                                                                                                                                               |
| Request Prepared By *:                                                                       |                                                                                                                                                                                                                                                |                                                                                                                                                                                          |                                                                                                                                                                                                                                                   |                                                                                           |                                                                                                                                                                             |                                                                                                                                                                               | Number:                                                                                                                                                                                | 009                                                                                                                                                                                                                           |
| * The FERC compliance mo                                                                     |                                                                                                                                                                                                                                                | -                                                                                                                                                                                        |                                                                                                                                                                                                                                                   |                                                                                           |                                                                                                                                                                             |                                                                                                                                                                               | ior to submittal                                                                                                                                                                       |                                                                                                                                                                                                                               |
|                                                                                              |                                                                                                                                                                                                                                                | Location (                                                                                                                                                                               | Use either Sta                                                                                                                                                                                                                                    | tion d                                                                                    | or Milepo                                                                                                                                                                   | ost)                                                                                                                                                                          | 1                                                                                                                                                                                      |                                                                                                                                                                                                                               |
| Station:                                                                                     | <u>425+00</u>                                                                                                                                                                                                                                  | To:                                                                                                                                                                                      | 425+00                                                                                                                                                                                                                                            | Milep                                                                                     | oost:                                                                                                                                                                       | 7.60                                                                                                                                                                          | To:                                                                                                                                                                                    | 7.60                                                                                                                                                                                                                          |
|                                                                                              |                                                                                                                                                                                                                                                |                                                                                                                                                                                          |                                                                                                                                                                                                                                                   |                                                                                           |                                                                                                                                                                             | _                                                                                                                                                                             |                                                                                                                                                                                        |                                                                                                                                                                                                                               |
|                                                                                              |                                                                                                                                                                                                                                                |                                                                                                                                                                                          |                                                                                                                                                                                                                                                   |                                                                                           |                                                                                                                                                                             |                                                                                                                                                                               |                                                                                                                                                                                        | ), WV-WE-5971, WV-<br>-MA-001,WV-MA-002,                                                                                                                                                                                      |
| Alignment                                                                                    | Sheet Number:                                                                                                                                                                                                                                  | 5                                                                                                                                                                                        |                                                                                                                                                                                                                                                   |                                                                                           |                                                                                                                                                                             | Tract No.:                                                                                                                                                                    |                                                                                                                                                                                        | V-MA-004, WV-HA-00                                                                                                                                                                                                            |
| <b>.</b>                                                                                     |                                                                                                                                                                                                                                                |                                                                                                                                                                                          |                                                                                                                                                                                                                                                   | Other Age                                                                                 |                                                                                                                                                                             | N/A                                                                                                                                                                           |                                                                                                                                                                                        |                                                                                                                                                                                                                               |
| Current Land Use/ Vege<br>Nearby Features (Water body                                        |                                                                                                                                                                                                                                                | Developed A                                                                                                                                                                              |                                                                                                                                                                                                                                                   | lence                                                                                     | Juriso                                                                                                                                                                      | diction:                                                                                                                                                                      |                                                                                                                                                                                        |                                                                                                                                                                                                                               |
| (distance), Cultural Resource                                                                |                                                                                                                                                                                                                                                |                                                                                                                                                                                          | neeu Area, Resil                                                                                                                                                                                                                                  | GILE                                                                                      | In or w/i                                                                                                                                                                   | n 50 feet o                                                                                                                                                                   | f a wetland:                                                                                                                                                                           | 🗹 Yes 🗌 No                                                                                                                                                                                                                    |
| Noxious Weed Area                                                                            | ] Raptor Nest 🛛 🗌 R                                                                                                                                                                                                                            | esidence (Dis                                                                                                                                                                            | tance)                                                                                                                                                                                                                                            |                                                                                           | In or w/i                                                                                                                                                                   | n 50 feet o                                                                                                                                                                   | f a waterbody:                                                                                                                                                                         | 🗹 Yes 🗌 No                                                                                                                                                                                                                    |
| T/E Species Habitat                                                                          | Cultural Resource Si                                                                                                                                                                                                                           | ite 🗆 wa                                                                                                                                                                                 | ater Well                                                                                                                                                                                                                                         |                                                                                           |                                                                                                                                                                             |                                                                                                                                                                               |                                                                                                                                                                                        |                                                                                                                                                                                                                               |
|                                                                                              |                                                                                                                                                                                                                                                |                                                                                                                                                                                          |                                                                                                                                                                                                                                                   |                                                                                           |                                                                                                                                                                             |                                                                                                                                                                               |                                                                                                                                                                                        |                                                                                                                                                                                                                               |
| Other (Specify):                                                                             |                                                                                                                                                                                                                                                |                                                                                                                                                                                          |                                                                                                                                                                                                                                                   |                                                                                           | Wetland                                                                                                                                                                     | d or Wate                                                                                                                                                                     | rbody ID:                                                                                                                                                                              | S-KM8, S-KM9                                                                                                                                                                                                                  |
|                                                                                              |                                                                                                                                                                                                                                                |                                                                                                                                                                                          |                                                                                                                                                                                                                                                   |                                                                                           |                                                                                                                                                                             |                                                                                                                                                                               |                                                                                                                                                                                        |                                                                                                                                                                                                                               |
|                                                                                              | N/A                                                                                                                                                                                                                                            |                                                                                                                                                                                          |                                                                                                                                                                                                                                                   |                                                                                           |                                                                                                                                                                             |                                                                                                                                                                               |                                                                                                                                                                                        | W-KM2, W-KM3                                                                                                                                                                                                                  |
| Additional Stream footage<br>impacted:                                                       | 0.00                                                                                                                                                                                                                                           |                                                                                                                                                                                          |                                                                                                                                                                                                                                                   |                                                                                           | Additiona                                                                                                                                                                   | I Wetland ir                                                                                                                                                                  | nnacts:                                                                                                                                                                                | 0                                                                                                                                                                                                                             |
| Net acreage affected:                                                                        | + 10.05                                                                                                                                                                                                                                        |                                                                                                                                                                                          |                                                                                                                                                                                                                                                   |                                                                                           |                                                                                                                                                                             |                                                                                                                                                                               |                                                                                                                                                                                        | Ť                                                                                                                                                                                                                             |
| iner aureaye alleuteu.                                                                       | 10.00                                                                                                                                                                                                                                          |                                                                                                                                                                                          |                                                                                                                                                                                                                                                   |                                                                                           |                                                                                                                                                                             |                                                                                                                                                                               |                                                                                                                                                                                        |                                                                                                                                                                                                                               |
| -                                                                                            |                                                                                                                                                                                                                                                |                                                                                                                                                                                          | Acreage of                                                                                                                                                                                                                                        | tree                                                                                      |                                                                                                                                                                             |                                                                                                                                                                               |                                                                                                                                                                                        |                                                                                                                                                                                                                               |
| Tree Clearing<br>Required:                                                                   | No                                                                                                                                                                                                                                             |                                                                                                                                                                                          | Acreage of clearing                                                                                                                                                                                                                               |                                                                                           | 0.                                                                                                                                                                          | .00                                                                                                                                                                           |                                                                                                                                                                                        |                                                                                                                                                                                                                               |
| Tree Clearing<br>Required:                                                                   |                                                                                                                                                                                                                                                |                                                                                                                                                                                          | clearing                                                                                                                                                                                                                                          |                                                                                           | 0.                                                                                                                                                                          | .00                                                                                                                                                                           |                                                                                                                                                                                        |                                                                                                                                                                                                                               |
| Tree Clearing<br>Required:<br>Variance Level:                                                | Level 1                                                                                                                                                                                                                                        |                                                                                                                                                                                          | clearing                                                                                                                                                                                                                                          | :                                                                                         |                                                                                                                                                                             |                                                                                                                                                                               |                                                                                                                                                                                        |                                                                                                                                                                                                                               |
| Tree Clearing<br>Required:<br>Variance Level:<br>Variance From:                              | ☐ Level 1                                                                                                                                                                                                                                      | Level 2                                                                                                                                                                                  | clearing                                                                                                                                                                                                                                          | :                                                                                         | <i>O</i> .<br>] Specificati                                                                                                                                                 |                                                                                                                                                                               | awing 🗌 Miti                                                                                                                                                                           | gation Measure                                                                                                                                                                                                                |
| Tree Clearing<br>Required:<br>Variance Level:<br>Variance From:                              | Level 1                                                                                                                                                                                                                                        |                                                                                                                                                                                          | clearing                                                                                                                                                                                                                                          | :                                                                                         |                                                                                                                                                                             | on 🗌 Dr                                                                                                                                                                       | awing 🗌 Miti                                                                                                                                                                           | gation Measure                                                                                                                                                                                                                |
| Tree Clearing<br>Required:<br>Variance Level:<br>Variance From:                              | Level 1     Permit Plan     Line List                                                                                                                                                                                                          | Procedur                                                                                                                                                                                 | clearing                                                                                                                                                                                                                                          |                                                                                           | ] Specificati<br>Other: Des                                                                                                                                                 | ion 🗌 Dr<br>scribe:                                                                                                                                                           |                                                                                                                                                                                        | -                                                                                                                                                                                                                             |
| Tree Clearing<br>Required:<br>Variance Level:<br>Variance From: [<br>Detailed Description of | Level 1 Permit Plan Line List Variance:                                                                                                                                                                                                        | Procedur                                                                                                                                                                                 | clearing                                                                                                                                                                                                                                          | :<br><br>es [                                                                             | ] Specificati<br>Other: Des<br>] No                                                                                                                                         | on Dr<br>scribe:<br>Photo                                                                                                                                                     | os?                                                                                                                                                                                    | Yes 🔽 No                                                                                                                                                                                                                      |
| Tree Clearing<br>Required:<br>Variance Level:<br>Variance From:                              | Level 1 Permit Plan Line List Variance: Variance: rary access road N o be from the wes t. This variance in for their operation g the road are own cause once it exits MP 7.9 off the pul ce LOD. Streams ossings will not be acts. Wetland W-H | Procedur<br>Attachmer<br>Attachmer<br>VVP-WE-01<br>t using the p<br>creases the<br>s prior to M<br>ed by Murra<br>s parcel WV<br>blic road. N<br>S-KM8 & S-<br>modified ar<br>KM3 has be | Clearing<br>✓ Level 3<br>es □ EPPM<br>Atts? ✓ Yo<br>5.01 which is no<br>bublic road but of<br>LOD by 10.05<br>WP being there<br>ay Coal and will<br>-WE-5970 it en-<br>lo cultural resou-<br>KM9 were iden<br>ad will incur no iden delineated in | es C<br>ecessa<br>due to<br>acres y<br>not be<br>ters the<br>irces o<br>tified y<br>mpact | Specificati<br>Other: Des<br>No<br>ary for pro<br>an tunnel<br>with no tre<br>y will main<br>e impacte<br>e public R<br>or rare, thr<br>within the<br>s. Wetlan<br>he LOD b | on Dr<br>scribe:<br>Photo<br>Dject access<br>I preventing<br>ee clearing<br>ntain the ro<br>d by MVP's<br>ROW for Sa<br>reatened o<br>LOD. Both<br>d W-KM2 I<br>but will be s | s. Originally, ac<br>g access for eq<br>being present.<br>ad and require<br>s work. The acc<br>ams Run. Const<br>r endangered s<br>streams cross<br>has been deline<br>panned with a t | Yes No<br>ccess for this portio<br>uipment access is<br>Murray Coal has<br>no changes at this<br>cess road does not<br>truction will simply<br>pecies were<br>the access road in<br>tated but is outside<br>timber mat bridge |

> Waterbodies and Wetlands Report Attachment 3