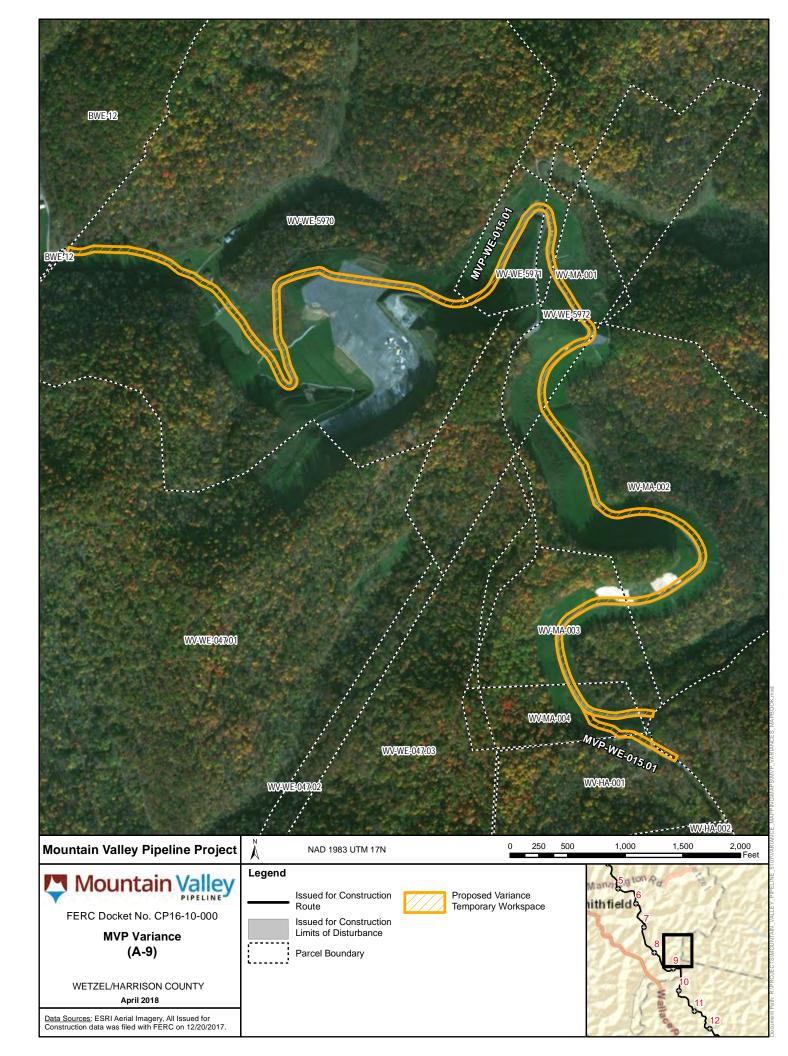

|                                                                                              | iVI                                                                                                                                                                                                                                            |                                                                                                                                                                                          | anaa Daa                                                                                                                                                                                                                                          | Incot                                                                                     | Earm                                                                                                                                                                        | Varia                                                                                                                                                                         | anco Doguoci                                                                                                                                                                           |                                                                                                                                                                                                                               |
|----------------------------------------------------------------------------------------------|------------------------------------------------------------------------------------------------------------------------------------------------------------------------------------------------------------------------------------------------|------------------------------------------------------------------------------------------------------------------------------------------------------------------------------------------|---------------------------------------------------------------------------------------------------------------------------------------------------------------------------------------------------------------------------------------------------|-------------------------------------------------------------------------------------------|-----------------------------------------------------------------------------------------------------------------------------------------------------------------------------|-------------------------------------------------------------------------------------------------------------------------------------------------------------------------------|----------------------------------------------------------------------------------------------------------------------------------------------------------------------------------------|-------------------------------------------------------------------------------------------------------------------------------------------------------------------------------------------------------------------------------|
| 1                                                                                            |                                                                                                                                                                                                                                                | vr vari                                                                                                                                                                                  | ance Req                                                                                                                                                                                                                                          | uest                                                                                      | ruim                                                                                                                                                                        | varia                                                                                                                                                                         | ance Request<br>No.:                                                                                                                                                                   | A-9                                                                                                                                                                                                                           |
|                                                                                              | untain<br>Valley                                                                                                                                                                                                                               |                                                                                                                                                                                          | ח                                                                                                                                                                                                                                                 | ate Ar                                                                                    | proval R                                                                                                                                                                    | equested                                                                                                                                                                      | by Contractor:                                                                                                                                                                         |                                                                                                                                                                                                                               |
|                                                                                              |                                                                                                                                                                                                                                                |                                                                                                                                                                                          |                                                                                                                                                                                                                                                   | •                                                                                         | •                                                                                                                                                                           | spector to LEI:                                                                                                                                                               |                                                                                                                                                                                        |                                                                                                                                                                                                                               |
| PIPELINE                                                                                     |                                                                                                                                                                                                                                                |                                                                                                                                                                                          | Da                                                                                                                                                                                                                                                | ite Sul                                                                                   |                                                                                                                                                                             | -                                                                                                                                                                             | ived by FERC:                                                                                                                                                                          |                                                                                                                                                                                                                               |
|                                                                                              |                                                                                                                                                                                                                                                |                                                                                                                                                                                          | FERC                                                                                                                                                                                                                                              | Approv                                                                                    |                                                                                                                                                                             | ence No.:                                                                                                                                                                     |                                                                                                                                                                                        |                                                                                                                                                                                                                               |
|                                                                                              |                                                                                                                                                                                                                                                |                                                                                                                                                                                          |                                                                                                                                                                                                                                                   | 1                                                                                         |                                                                                                                                                                             |                                                                                                                                                                               | Variance                                                                                                                                                                               |                                                                                                                                                                                                                               |
| Requested By:                                                                                | Brett Ladd                                                                                                                                                                                                                                     |                                                                                                                                                                                          |                                                                                                                                                                                                                                                   | Sp                                                                                        | oread:                                                                                                                                                                      | А                                                                                                                                                                             | Туре:                                                                                                                                                                                  | AR                                                                                                                                                                                                                            |
|                                                                                              |                                                                                                                                                                                                                                                |                                                                                                                                                                                          |                                                                                                                                                                                                                                                   |                                                                                           |                                                                                                                                                                             | Varia                                                                                                                                                                         | ance Sequence                                                                                                                                                                          |                                                                                                                                                                                                                               |
| Request Prepared By *:                                                                       |                                                                                                                                                                                                                                                |                                                                                                                                                                                          |                                                                                                                                                                                                                                                   |                                                                                           |                                                                                                                                                                             |                                                                                                                                                                               | Number:                                                                                                                                                                                | 009                                                                                                                                                                                                                           |
| * The FERC compliance mo                                                                     |                                                                                                                                                                                                                                                | -                                                                                                                                                                                        |                                                                                                                                                                                                                                                   |                                                                                           |                                                                                                                                                                             |                                                                                                                                                                               | ior to submittal                                                                                                                                                                       |                                                                                                                                                                                                                               |
|                                                                                              |                                                                                                                                                                                                                                                | Location (                                                                                                                                                                               | Use either Sta                                                                                                                                                                                                                                    | tion d                                                                                    | or Milepo                                                                                                                                                                   | ost)                                                                                                                                                                          | 1                                                                                                                                                                                      |                                                                                                                                                                                                                               |
| Station:                                                                                     | <u>425+00</u>                                                                                                                                                                                                                                  | To:                                                                                                                                                                                      | 425+00                                                                                                                                                                                                                                            | Milep                                                                                     | oost:                                                                                                                                                                       | 7.60                                                                                                                                                                          | To:                                                                                                                                                                                    | 7.60                                                                                                                                                                                                                          |
|                                                                                              |                                                                                                                                                                                                                                                |                                                                                                                                                                                          |                                                                                                                                                                                                                                                   |                                                                                           |                                                                                                                                                                             | _                                                                                                                                                                             |                                                                                                                                                                                        |                                                                                                                                                                                                                               |
|                                                                                              |                                                                                                                                                                                                                                                |                                                                                                                                                                                          |                                                                                                                                                                                                                                                   |                                                                                           |                                                                                                                                                                             |                                                                                                                                                                               |                                                                                                                                                                                        | ), WV-WE-5971, WV-<br>-MA-001,WV-MA-002,                                                                                                                                                                                      |
| Alignment                                                                                    | Sheet Number:                                                                                                                                                                                                                                  | 5                                                                                                                                                                                        |                                                                                                                                                                                                                                                   |                                                                                           |                                                                                                                                                                             | Tract No.:                                                                                                                                                                    |                                                                                                                                                                                        | V-MA-004, WV-HA-00                                                                                                                                                                                                            |
| <b>.</b>                                                                                     |                                                                                                                                                                                                                                                |                                                                                                                                                                                          |                                                                                                                                                                                                                                                   | Other Age                                                                                 |                                                                                                                                                                             | N/A                                                                                                                                                                           |                                                                                                                                                                                        |                                                                                                                                                                                                                               |
| Current Land Use/ Vege<br>Nearby Features (Water body                                        |                                                                                                                                                                                                                                                | Developed A                                                                                                                                                                              |                                                                                                                                                                                                                                                   | lence                                                                                     | Juriso                                                                                                                                                                      | diction:                                                                                                                                                                      |                                                                                                                                                                                        |                                                                                                                                                                                                                               |
| (distance), Cultural Resource                                                                |                                                                                                                                                                                                                                                |                                                                                                                                                                                          | neeu Area, Resil                                                                                                                                                                                                                                  | GILE                                                                                      | In or w/i                                                                                                                                                                   | n 50 feet o                                                                                                                                                                   | f a wetland:                                                                                                                                                                           | 🗹 Yes 🗌 No                                                                                                                                                                                                                    |
| Noxious Weed Area                                                                            | ] Raptor Nest 🛛 🗌 R                                                                                                                                                                                                                            | esidence (Dis                                                                                                                                                                            | tance)                                                                                                                                                                                                                                            |                                                                                           | In or w/i                                                                                                                                                                   | n 50 feet o                                                                                                                                                                   | f a waterbody:                                                                                                                                                                         | 🗹 Yes 🗌 No                                                                                                                                                                                                                    |
| T/E Species Habitat                                                                          | Cultural Resource Si                                                                                                                                                                                                                           | ite 🗆 wa                                                                                                                                                                                 | ater Well                                                                                                                                                                                                                                         |                                                                                           |                                                                                                                                                                             |                                                                                                                                                                               |                                                                                                                                                                                        |                                                                                                                                                                                                                               |
|                                                                                              |                                                                                                                                                                                                                                                |                                                                                                                                                                                          |                                                                                                                                                                                                                                                   |                                                                                           |                                                                                                                                                                             |                                                                                                                                                                               |                                                                                                                                                                                        |                                                                                                                                                                                                                               |
| Other (Specify):                                                                             |                                                                                                                                                                                                                                                |                                                                                                                                                                                          |                                                                                                                                                                                                                                                   |                                                                                           | Wetland                                                                                                                                                                     | d or Wate                                                                                                                                                                     | rbody ID:                                                                                                                                                                              | S-KM8, S-KM9                                                                                                                                                                                                                  |
|                                                                                              |                                                                                                                                                                                                                                                |                                                                                                                                                                                          |                                                                                                                                                                                                                                                   |                                                                                           |                                                                                                                                                                             |                                                                                                                                                                               |                                                                                                                                                                                        |                                                                                                                                                                                                                               |
|                                                                                              | N/A                                                                                                                                                                                                                                            |                                                                                                                                                                                          |                                                                                                                                                                                                                                                   |                                                                                           |                                                                                                                                                                             |                                                                                                                                                                               |                                                                                                                                                                                        | W-KM2, W-KM3                                                                                                                                                                                                                  |
| Additional Stream footage<br>impacted:                                                       | 0.00                                                                                                                                                                                                                                           |                                                                                                                                                                                          |                                                                                                                                                                                                                                                   |                                                                                           | Additiona                                                                                                                                                                   | I Wetland ir                                                                                                                                                                  | nnacts:                                                                                                                                                                                | 0                                                                                                                                                                                                                             |
| Net acreage affected:                                                                        | + 10.05                                                                                                                                                                                                                                        |                                                                                                                                                                                          |                                                                                                                                                                                                                                                   |                                                                                           |                                                                                                                                                                             |                                                                                                                                                                               |                                                                                                                                                                                        | Ť                                                                                                                                                                                                                             |
| iner aureaye alleuteu.                                                                       | 10.00                                                                                                                                                                                                                                          |                                                                                                                                                                                          |                                                                                                                                                                                                                                                   |                                                                                           |                                                                                                                                                                             |                                                                                                                                                                               |                                                                                                                                                                                        |                                                                                                                                                                                                                               |
| -                                                                                            |                                                                                                                                                                                                                                                |                                                                                                                                                                                          | Acreage of                                                                                                                                                                                                                                        | tree                                                                                      |                                                                                                                                                                             |                                                                                                                                                                               |                                                                                                                                                                                        |                                                                                                                                                                                                                               |
| Tree Clearing<br>Required:                                                                   | No                                                                                                                                                                                                                                             |                                                                                                                                                                                          | Acreage of clearing                                                                                                                                                                                                                               |                                                                                           | 0.                                                                                                                                                                          | .00                                                                                                                                                                           |                                                                                                                                                                                        |                                                                                                                                                                                                                               |
| Tree Clearing<br>Required:                                                                   |                                                                                                                                                                                                                                                |                                                                                                                                                                                          | clearing                                                                                                                                                                                                                                          |                                                                                           | 0.                                                                                                                                                                          | .00                                                                                                                                                                           |                                                                                                                                                                                        |                                                                                                                                                                                                                               |
| Tree Clearing<br>Required:<br>Variance Level:                                                | Level 1                                                                                                                                                                                                                                        |                                                                                                                                                                                          | clearing                                                                                                                                                                                                                                          | :                                                                                         |                                                                                                                                                                             |                                                                                                                                                                               |                                                                                                                                                                                        |                                                                                                                                                                                                                               |
| Tree Clearing<br>Required:<br>Variance Level:<br>Variance From:                              | ☐ Level 1                                                                                                                                                                                                                                      | Level 2                                                                                                                                                                                  | clearing                                                                                                                                                                                                                                          | :                                                                                         | <i>O</i> .<br>] Specificati                                                                                                                                                 |                                                                                                                                                                               | awing 🗌 Miti                                                                                                                                                                           | gation Measure                                                                                                                                                                                                                |
| Tree Clearing<br>Required:<br>Variance Level:<br>Variance From:                              | Level 1                                                                                                                                                                                                                                        |                                                                                                                                                                                          | clearing                                                                                                                                                                                                                                          | :                                                                                         |                                                                                                                                                                             | on 🗌 Dr                                                                                                                                                                       | awing 🗌 Miti                                                                                                                                                                           | gation Measure                                                                                                                                                                                                                |
| Tree Clearing<br>Required:<br>Variance Level:<br>Variance From:                              | Level 1     Permit Plan     Line List                                                                                                                                                                                                          | Procedur                                                                                                                                                                                 | clearing                                                                                                                                                                                                                                          |                                                                                           | ] Specificati<br>Other: Des                                                                                                                                                 | ion 🗌 Dr<br>scribe:                                                                                                                                                           |                                                                                                                                                                                        | -                                                                                                                                                                                                                             |
| Tree Clearing<br>Required:<br>Variance Level:<br>Variance From: [<br>Detailed Description of | Level 1 Permit Plan Line List Variance:                                                                                                                                                                                                        | Procedur                                                                                                                                                                                 | clearing                                                                                                                                                                                                                                          | :<br><br>es [                                                                             | ] Specificati<br>Other: Des<br>] No                                                                                                                                         | on Dr<br>scribe:<br>Photo                                                                                                                                                     | os?                                                                                                                                                                                    | Yes 🔽 No                                                                                                                                                                                                                      |
| Tree Clearing<br>Required:<br>Variance Level:<br>Variance From:                              | Level 1 Permit Plan Line List Variance: Variance: rary access road N o be from the wes t. This variance in for their operation g the road are own cause once it exits MP 7.9 off the pul ce LOD. Streams ossings will not be acts. Wetland W-H | Procedur<br>Attachmer<br>Attachmer<br>VVP-WE-01<br>t using the p<br>creases the<br>s prior to M<br>ed by Murra<br>s parcel WV<br>blic road. N<br>S-KM8 & S-<br>modified ar<br>KM3 has be | Clearing<br>✓ Level 3<br>es □ EPPM<br>Atts? ✓ Yo<br>5.01 which is no<br>bublic road but of<br>LOD by 10.05<br>WP being there<br>ay Coal and will<br>-WE-5970 it en-<br>lo cultural resou-<br>KM9 were iden<br>ad will incur no iden delineated in | es C<br>ecessa<br>due to<br>acres y<br>not be<br>ters the<br>irces o<br>tified y<br>mpact | Specificati<br>Other: Des<br>No<br>ary for pro<br>an tunnel<br>with no tre<br>y will main<br>e impacte<br>e public R<br>or rare, thr<br>within the<br>s. Wetlan<br>he LOD b | on Dr<br>scribe:<br>Photo<br>Dject access<br>I preventing<br>ee clearing<br>ntain the ro<br>d by MVP's<br>ROW for Sa<br>reatened o<br>LOD. Both<br>d W-KM2 I<br>but will be s | s. Originally, ac<br>g access for eq<br>being present.<br>ad and require<br>s work. The acc<br>ams Run. Const<br>r endangered s<br>streams cross<br>has been deline<br>panned with a t | Yes No<br>ccess for this portio<br>uipment access is<br>Murray Coal has<br>no changes at this<br>cess road does not<br>truction will simply<br>pecies were<br>the access road in<br>tated but is outside<br>timber mat bridge |