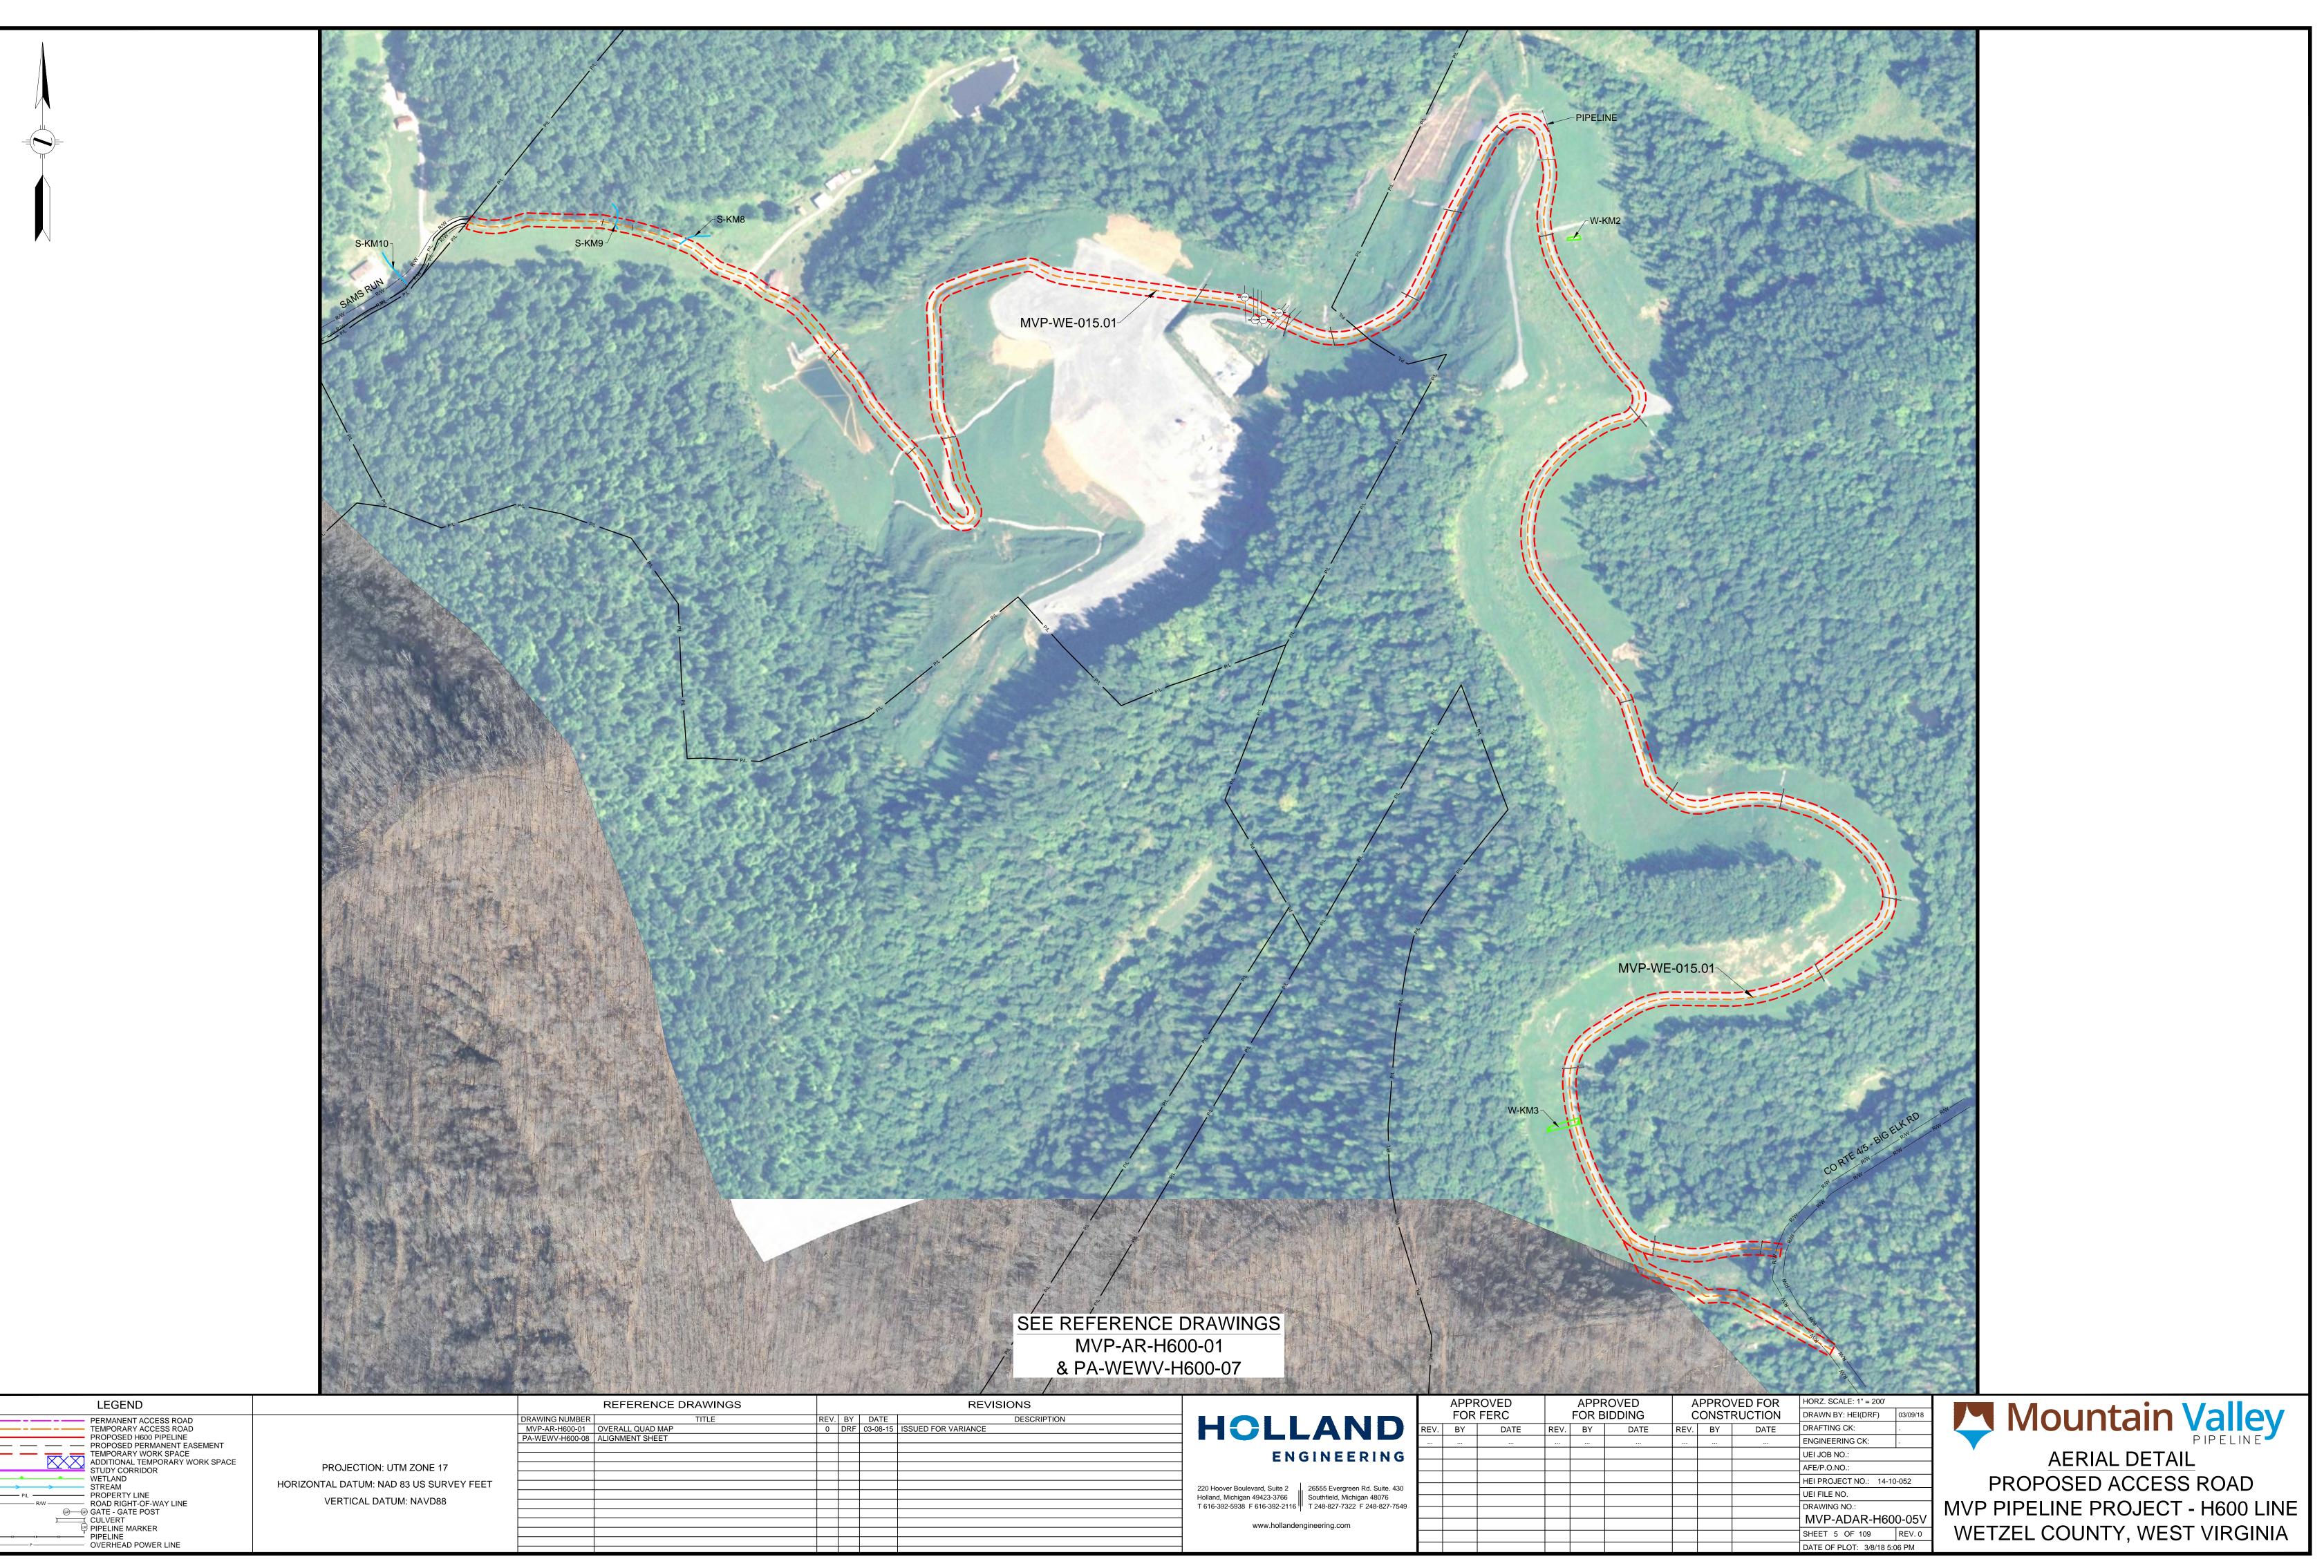

|                                                                                              | iVI                                                                                                                                                                                                                                            |                                                                                                                                                                                          | anaa Daa                                                                                                                                                                                                                                          | Incot                                                                                     | Earm                                                                                                                                                                        | Varia                                                                                                                                                                         | anco Doguoci                                                                                                                                                                           |                                                                                                                                                                                                                               |
|----------------------------------------------------------------------------------------------|------------------------------------------------------------------------------------------------------------------------------------------------------------------------------------------------------------------------------------------------|------------------------------------------------------------------------------------------------------------------------------------------------------------------------------------------|---------------------------------------------------------------------------------------------------------------------------------------------------------------------------------------------------------------------------------------------------|-------------------------------------------------------------------------------------------|-----------------------------------------------------------------------------------------------------------------------------------------------------------------------------|-------------------------------------------------------------------------------------------------------------------------------------------------------------------------------|----------------------------------------------------------------------------------------------------------------------------------------------------------------------------------------|-------------------------------------------------------------------------------------------------------------------------------------------------------------------------------------------------------------------------------|
| 1                                                                                            |                                                                                                                                                                                                                                                | vr vari                                                                                                                                                                                  | ance Req                                                                                                                                                                                                                                          | uest                                                                                      | ruim                                                                                                                                                                        | varia                                                                                                                                                                         | ance Request<br>No.:                                                                                                                                                                   | A-9                                                                                                                                                                                                                           |
|                                                                                              | untain<br>Valley                                                                                                                                                                                                                               |                                                                                                                                                                                          | ח                                                                                                                                                                                                                                                 | ate Ar                                                                                    | proval R                                                                                                                                                                    | equested                                                                                                                                                                      | by Contractor:                                                                                                                                                                         |                                                                                                                                                                                                                               |
|                                                                                              |                                                                                                                                                                                                                                                |                                                                                                                                                                                          |                                                                                                                                                                                                                                                   | •                                                                                         | •                                                                                                                                                                           | spector to LEI:                                                                                                                                                               |                                                                                                                                                                                        |                                                                                                                                                                                                                               |
| PIPELINE                                                                                     |                                                                                                                                                                                                                                                |                                                                                                                                                                                          | Da                                                                                                                                                                                                                                                | ite Sul                                                                                   |                                                                                                                                                                             | -                                                                                                                                                                             | ived by FERC:                                                                                                                                                                          |                                                                                                                                                                                                                               |
|                                                                                              |                                                                                                                                                                                                                                                |                                                                                                                                                                                          | FERC                                                                                                                                                                                                                                              | Approv                                                                                    |                                                                                                                                                                             | ence No.:                                                                                                                                                                     |                                                                                                                                                                                        |                                                                                                                                                                                                                               |
|                                                                                              |                                                                                                                                                                                                                                                |                                                                                                                                                                                          |                                                                                                                                                                                                                                                   | 1                                                                                         |                                                                                                                                                                             |                                                                                                                                                                               | Variance                                                                                                                                                                               |                                                                                                                                                                                                                               |
| Requested By:                                                                                | Brett Ladd                                                                                                                                                                                                                                     |                                                                                                                                                                                          |                                                                                                                                                                                                                                                   | Sp                                                                                        | oread:                                                                                                                                                                      | А                                                                                                                                                                             | Туре:                                                                                                                                                                                  | AR                                                                                                                                                                                                                            |
|                                                                                              |                                                                                                                                                                                                                                                |                                                                                                                                                                                          |                                                                                                                                                                                                                                                   |                                                                                           |                                                                                                                                                                             | Varia                                                                                                                                                                         | ance Sequence                                                                                                                                                                          |                                                                                                                                                                                                                               |
| Request Prepared By *:                                                                       |                                                                                                                                                                                                                                                |                                                                                                                                                                                          |                                                                                                                                                                                                                                                   |                                                                                           |                                                                                                                                                                             |                                                                                                                                                                               | Number:                                                                                                                                                                                | 009                                                                                                                                                                                                                           |
| * The FERC compliance mo                                                                     |                                                                                                                                                                                                                                                | -                                                                                                                                                                                        |                                                                                                                                                                                                                                                   |                                                                                           |                                                                                                                                                                             |                                                                                                                                                                               | ior to submittal                                                                                                                                                                       |                                                                                                                                                                                                                               |
|                                                                                              |                                                                                                                                                                                                                                                | Location (                                                                                                                                                                               | Use either Sta                                                                                                                                                                                                                                    | tion d                                                                                    | or Milepo                                                                                                                                                                   | ost)                                                                                                                                                                          | 1                                                                                                                                                                                      |                                                                                                                                                                                                                               |
| Station:                                                                                     | <u>425+00</u>                                                                                                                                                                                                                                  | To:                                                                                                                                                                                      | 425+00                                                                                                                                                                                                                                            | Milep                                                                                     | oost:                                                                                                                                                                       | 7.60                                                                                                                                                                          | To:                                                                                                                                                                                    | 7.60                                                                                                                                                                                                                          |
|                                                                                              |                                                                                                                                                                                                                                                |                                                                                                                                                                                          |                                                                                                                                                                                                                                                   |                                                                                           |                                                                                                                                                                             | _                                                                                                                                                                             |                                                                                                                                                                                        |                                                                                                                                                                                                                               |
|                                                                                              |                                                                                                                                                                                                                                                |                                                                                                                                                                                          |                                                                                                                                                                                                                                                   |                                                                                           |                                                                                                                                                                             |                                                                                                                                                                               |                                                                                                                                                                                        | ), WV-WE-5971, WV-<br>-MA-001,WV-MA-002,                                                                                                                                                                                      |
| Alignment                                                                                    | Sheet Number:                                                                                                                                                                                                                                  | 5                                                                                                                                                                                        |                                                                                                                                                                                                                                                   |                                                                                           |                                                                                                                                                                             | Tract No.:                                                                                                                                                                    |                                                                                                                                                                                        | V-MA-004, WV-HA-00                                                                                                                                                                                                            |
| <b>.</b>                                                                                     |                                                                                                                                                                                                                                                |                                                                                                                                                                                          |                                                                                                                                                                                                                                                   | Other Age                                                                                 |                                                                                                                                                                             | N/A                                                                                                                                                                           |                                                                                                                                                                                        |                                                                                                                                                                                                                               |
| Current Land Use/ Vege<br>Nearby Features (Water body                                        |                                                                                                                                                                                                                                                | Developed A                                                                                                                                                                              |                                                                                                                                                                                                                                                   | lence                                                                                     | Juriso                                                                                                                                                                      | diction:                                                                                                                                                                      |                                                                                                                                                                                        |                                                                                                                                                                                                                               |
| (distance), Cultural Resource                                                                |                                                                                                                                                                                                                                                |                                                                                                                                                                                          | neeu Area, Resil                                                                                                                                                                                                                                  | GILE                                                                                      | In or w/i                                                                                                                                                                   | n 50 feet o                                                                                                                                                                   | f a wetland:                                                                                                                                                                           | 🗹 Yes 🗌 No                                                                                                                                                                                                                    |
| Noxious Weed Area                                                                            | ] Raptor Nest 🛛 🗌 R                                                                                                                                                                                                                            | esidence (Dis                                                                                                                                                                            | tance)                                                                                                                                                                                                                                            |                                                                                           | In or w/i                                                                                                                                                                   | n 50 feet o                                                                                                                                                                   | f a waterbody:                                                                                                                                                                         | 🗹 Yes 🗌 No                                                                                                                                                                                                                    |
| T/E Species Habitat                                                                          | Cultural Resource Si                                                                                                                                                                                                                           | ite 🗆 wa                                                                                                                                                                                 | ater Well                                                                                                                                                                                                                                         |                                                                                           |                                                                                                                                                                             |                                                                                                                                                                               |                                                                                                                                                                                        |                                                                                                                                                                                                                               |
|                                                                                              |                                                                                                                                                                                                                                                |                                                                                                                                                                                          |                                                                                                                                                                                                                                                   |                                                                                           |                                                                                                                                                                             |                                                                                                                                                                               |                                                                                                                                                                                        |                                                                                                                                                                                                                               |
| Other (Specify):                                                                             |                                                                                                                                                                                                                                                |                                                                                                                                                                                          |                                                                                                                                                                                                                                                   |                                                                                           | Wetland                                                                                                                                                                     | d or Wate                                                                                                                                                                     | rbody ID:                                                                                                                                                                              | S-KM8, S-KM9                                                                                                                                                                                                                  |
|                                                                                              |                                                                                                                                                                                                                                                |                                                                                                                                                                                          |                                                                                                                                                                                                                                                   |                                                                                           |                                                                                                                                                                             |                                                                                                                                                                               |                                                                                                                                                                                        |                                                                                                                                                                                                                               |
|                                                                                              | N/A                                                                                                                                                                                                                                            |                                                                                                                                                                                          |                                                                                                                                                                                                                                                   |                                                                                           |                                                                                                                                                                             |                                                                                                                                                                               |                                                                                                                                                                                        | W-KM2, W-KM3                                                                                                                                                                                                                  |
| Additional Stream footage<br>impacted:                                                       | 0.00                                                                                                                                                                                                                                           |                                                                                                                                                                                          |                                                                                                                                                                                                                                                   |                                                                                           | Additiona                                                                                                                                                                   | I Wetland ir                                                                                                                                                                  | nnacts:                                                                                                                                                                                | 0                                                                                                                                                                                                                             |
| Net acreage affected:                                                                        | + 10.05                                                                                                                                                                                                                                        |                                                                                                                                                                                          |                                                                                                                                                                                                                                                   |                                                                                           |                                                                                                                                                                             |                                                                                                                                                                               |                                                                                                                                                                                        | Ť                                                                                                                                                                                                                             |
| iner aureaye alleuteu.                                                                       | 10.00                                                                                                                                                                                                                                          |                                                                                                                                                                                          |                                                                                                                                                                                                                                                   |                                                                                           |                                                                                                                                                                             |                                                                                                                                                                               |                                                                                                                                                                                        |                                                                                                                                                                                                                               |
| -                                                                                            |                                                                                                                                                                                                                                                |                                                                                                                                                                                          | Acreage of                                                                                                                                                                                                                                        | tree                                                                                      |                                                                                                                                                                             |                                                                                                                                                                               |                                                                                                                                                                                        |                                                                                                                                                                                                                               |
| Tree Clearing<br>Required:                                                                   | No                                                                                                                                                                                                                                             |                                                                                                                                                                                          | Acreage of clearing                                                                                                                                                                                                                               |                                                                                           | 0.                                                                                                                                                                          | .00                                                                                                                                                                           |                                                                                                                                                                                        |                                                                                                                                                                                                                               |
| Tree Clearing<br>Required:                                                                   |                                                                                                                                                                                                                                                |                                                                                                                                                                                          | clearing                                                                                                                                                                                                                                          |                                                                                           | 0.                                                                                                                                                                          | .00                                                                                                                                                                           |                                                                                                                                                                                        |                                                                                                                                                                                                                               |
| Tree Clearing<br>Required:<br>Variance Level:                                                | Level 1                                                                                                                                                                                                                                        |                                                                                                                                                                                          | clearing                                                                                                                                                                                                                                          | :                                                                                         |                                                                                                                                                                             |                                                                                                                                                                               |                                                                                                                                                                                        |                                                                                                                                                                                                                               |
| Tree Clearing<br>Required:<br>Variance Level:<br>Variance From:                              | ☐ Level 1                                                                                                                                                                                                                                      | Level 2                                                                                                                                                                                  | clearing                                                                                                                                                                                                                                          | :                                                                                         | <i>O</i> .<br>] Specificati                                                                                                                                                 |                                                                                                                                                                               | awing 🗌 Miti                                                                                                                                                                           | gation Measure                                                                                                                                                                                                                |
| Tree Clearing<br>Required:<br>Variance Level:<br>Variance From:                              | Level 1                                                                                                                                                                                                                                        |                                                                                                                                                                                          | clearing                                                                                                                                                                                                                                          | :                                                                                         |                                                                                                                                                                             | on 🗌 Dr                                                                                                                                                                       | awing 🗌 Miti                                                                                                                                                                           | gation Measure                                                                                                                                                                                                                |
| Tree Clearing<br>Required:<br>Variance Level:<br>Variance From:                              | Level 1     Permit Plan     Line List                                                                                                                                                                                                          | Procedur                                                                                                                                                                                 | clearing                                                                                                                                                                                                                                          |                                                                                           | ] Specificati<br>Other: Des                                                                                                                                                 | ion 🗌 Dr<br>scribe:                                                                                                                                                           |                                                                                                                                                                                        | -                                                                                                                                                                                                                             |
| Tree Clearing<br>Required:<br>Variance Level:<br>Variance From: [<br>Detailed Description of | Level 1 Permit Plan Line List Variance:                                                                                                                                                                                                        | Procedur                                                                                                                                                                                 | clearing                                                                                                                                                                                                                                          | :<br><br>es [                                                                             | ] Specificati<br>Other: Des<br>] No                                                                                                                                         | on Dr<br>scribe:<br>Photo                                                                                                                                                     | os?                                                                                                                                                                                    | Yes 🔽 No                                                                                                                                                                                                                      |
| Tree Clearing<br>Required:<br>Variance Level:<br>Variance From:                              | Level 1 Permit Plan Line List Variance: Variance: rary access road N o be from the wes t. This variance in for their operation g the road are own cause once it exits MP 7.9 off the pul ce LOD. Streams ossings will not be acts. Wetland W-H | Procedur<br>Attachmer<br>Attachmer<br>VVP-WE-01<br>t using the p<br>creases the<br>s prior to M<br>ed by Murra<br>s parcel WV<br>blic road. N<br>S-KM8 & S-<br>modified ar<br>KM3 has be | Clearing<br>✓ Level 3<br>es □ EPPM<br>Atts? ✓ Yo<br>5.01 which is no<br>bublic road but of<br>LOD by 10.05<br>WP being there<br>ay Coal and will<br>-WE-5970 it en-<br>lo cultural resou-<br>KM9 were iden<br>ad will incur no iden delineated in | es C<br>ecessa<br>due to<br>acres y<br>not be<br>ters the<br>irces o<br>tified y<br>mpact | Specificati<br>Other: Des<br>No<br>ary for pro<br>an tunnel<br>with no tre<br>y will main<br>e impacte<br>e public R<br>or rare, thr<br>within the<br>s. Wetlan<br>he LOD b | on Dr<br>scribe:<br>Photo<br>Dject access<br>I preventing<br>ee clearing<br>ntain the ro<br>d by MVP's<br>ROW for Sa<br>reatened o<br>LOD. Both<br>d W-KM2 I<br>but will be s | s. Originally, ac<br>g access for eq<br>being present.<br>ad and require<br>s work. The acc<br>ams Run. Const<br>r endangered s<br>streams cross<br>has been deline<br>panned with a t | Yes No<br>ccess for this portio<br>uipment access is<br>Murray Coal has<br>no changes at this<br>cess road does not<br>truction will simply<br>pecies were<br>the access road in<br>tated but is outside<br>timber mat bridge |