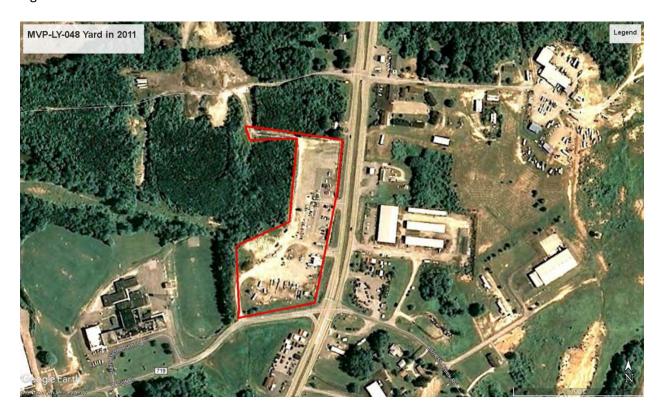

Historical aerial photographs of the approximately 6.76-acre proposed yard were also reviewed. The earliest aerial dates to 1994 and shows the MVP-LY-048 yard location as an industrial/commercial facility that may have served as a storage yard (Figure 2) A concrete pad is extant, and bare earth was exposed across much of the proposed yard. The use of the location continued to be industrial/commercial through 2011 (Figure 3), after which historic imagery displays an apparent cessation of activities (Figure 4).

Figure 3. Aerial photograph from 2011 showing proposed MVP-LY-048 Yard location (outlined in red) in use as an industrial/commercial facility. Source: GoogleEarth, accessed December 15, 2017.

Figure 4. Aerial photograph from 2014 showing proposed MVP-LY-048 yard location (outlined in red) in apparent cessation of use. Source: GoogleEarth, accessed December 15, 2017.