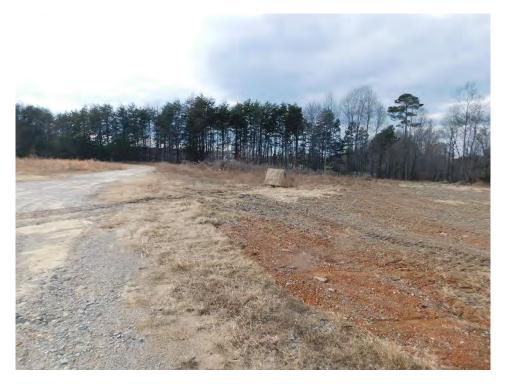

Photograph 5. MVP-LY-048 laydown yard. View to southwest across graded and graveled surface.

Discarded cut boulder visible in north-central portion of photograph in front of tree line.

Photographer: Adam Maskevich, Tetra Tech, December 12, 2017.