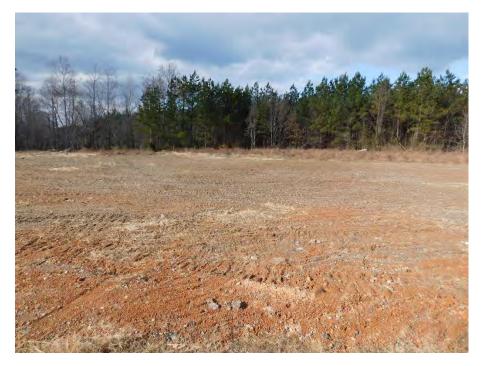

Photograph 5. MVP-LY-048 laydown yard. View to southwest across graded and graveled surface.

Discarded cut boulder visible in north-central portion of photograph in front of tree line.

Photographer: Adam Maskevich, Tetra Tech, December 12, 2017.