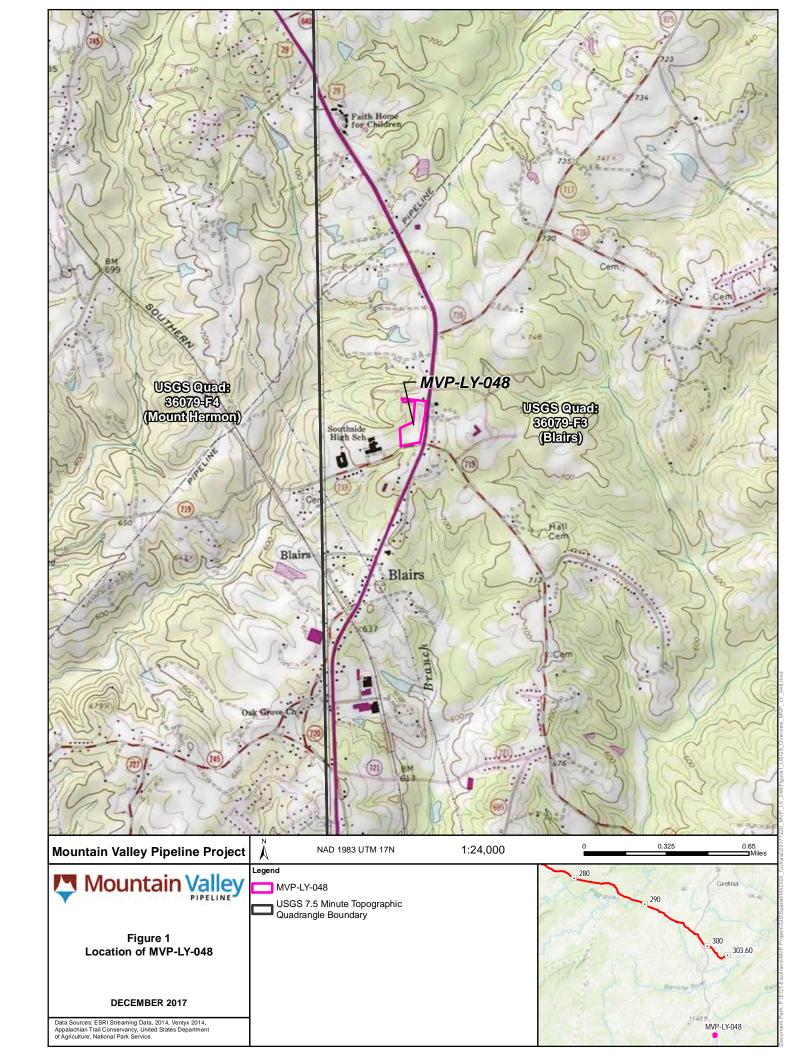

In December 2017, MVP identified a location in Blairs, Pittsylvania County, Virginia, which MVP proposes to use as a construction laydown yard (MVP-LY-048) (Figure 1). Use of the yard would be consistent with nearby surrounding industrial land use.

The Tetra Tech cultural team reviewed the Virginia Cultural Resource Information System (VCRIS) on December 5, 2017, for records of previously recorded cultural resources within the Area of Potential Effects (APE) for MVP-LY-048, which is equivalent to the yard's footprint. VCRIS indicated no records of previous Phase I survey or previously recorded aboveground or archaeological resources within the yard's APE.

Historical aerial photographs of the approximately 6.76-acre proposed yard were also reviewed. The earliest aerial dates to 1994 and shows the MVP-LY-048 yard location as an industrial/commercial facility that may have served as a storage yard (Figure 2) A concrete pad is extant, and bare earth was exposed across much of the proposed yard. The use of the location continued to be industrial/commercial through 2011 (Figure 3), after which historic imagery displays an apparent cessation of activities (Figure 4).