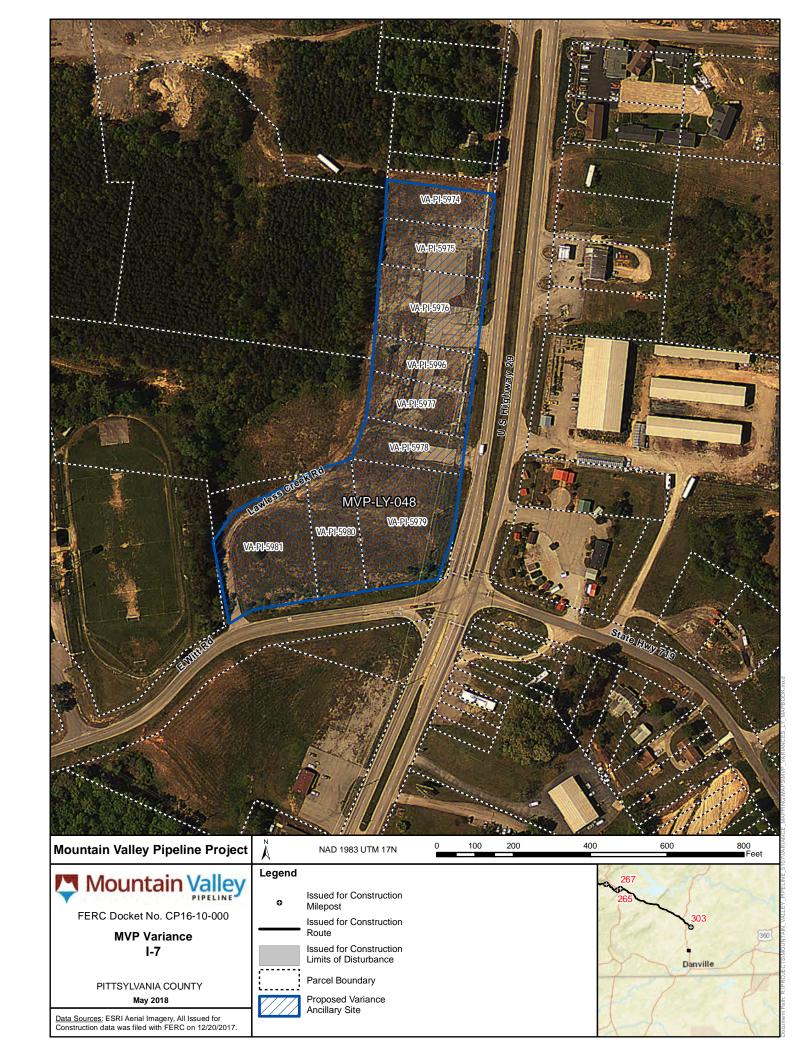

In December 2017, MVP identified a location in Blairs, Pittsylvania County, Virginia, which MVP proposes to use as a construction laydown yard (MVP-LY-048) (Figure 1). Use of the yard would be consistent with nearby surrounding industrial land use.

Pipeline Variance Request Map Attachment 6