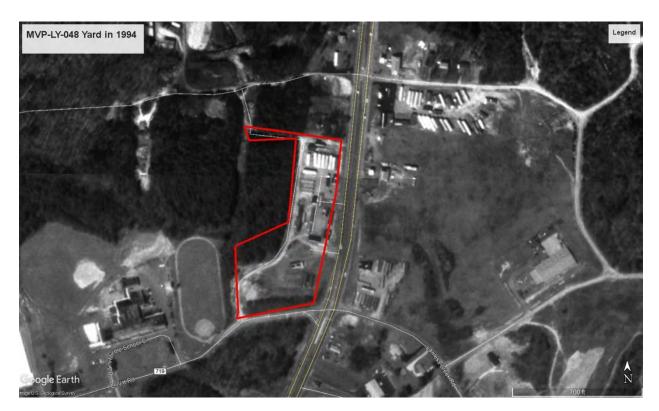

Historical aerial photographs of the approximately 6.76-acre proposed yard were also reviewed. The earliest aerial dates to 1994 and shows the MVP-LY-048 yard location as an industrial/commercial facility that may have served as a storage yard (Figure 2) A concrete pad is extant, and bare earth was exposed across much of the proposed yard. The use of the location continued to be industrial/commercial through 2011 (Figure 3), after which historic imagery displays an apparent cessation of activities (Figure 4).

## Attachment 1 Figures and Photographs

Figure 2. Aerial photograph from 1994 showing proposed MVP-LY-048 Yard location (outlined in red) in use as an industrial/commercial facility. Source: GoogleEarth, accessed December 15, 2017.