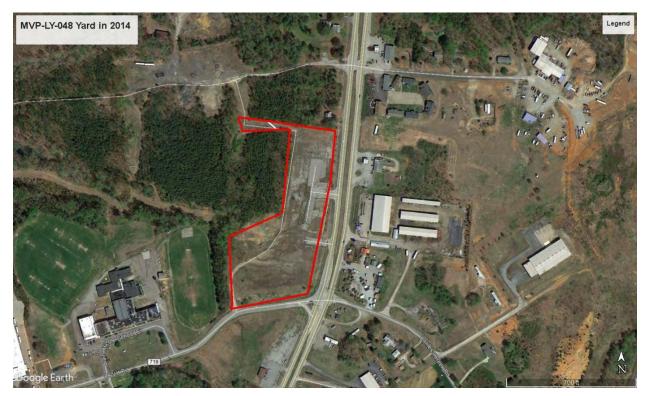

Historical aerial photographs of the approximately 6.76-acre proposed yard were also reviewed. The earliest aerial dates to 1994 and shows the MVP-LY-048 yard location as an industrial/commercial facility that may have served as a storage yard (Figure 2) A concrete pad is extant, and bare earth was exposed across much of the proposed yard. The use of the location continued to be industrial/commercial through 2011 (Figure 3), after which historic imagery displays an apparent cessation of activities (Figure 4).

Figure 3. Aerial photograph from 2011 showing proposed MVP-LY-048 Yard location (outlined in red) in use as an industrial/commercial facility. Source: GoogleEarth, accessed December 15, 2017.

Figure 4. Aerial photograph from 2014 showing proposed MVP-LY-048 yard location (outlined in red) in apparent cessation of use. Source: GoogleEarth, accessed December 15, 2017.