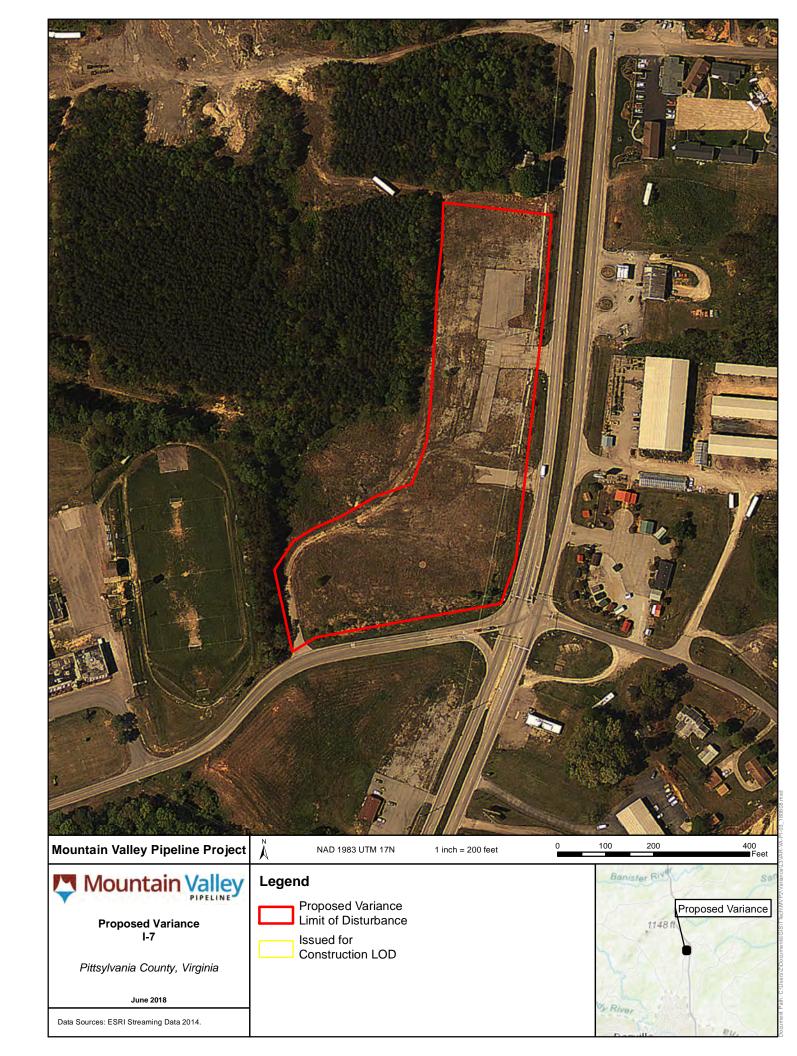

In December 2017, MVP identified a location in Blairs, Pittsylvania County, Virginia, which MVP proposes to use as a construction laydown yard (MVP-LY-048) (Figure 1). Use of the yard would be consistent with nearby surrounding industrial land use.

Historical aerial photographs of the approximately 6.76-acre proposed yard were also reviewed. The earliest aerial dates to 1994 and shows the MVP-LY-048 yard location as an industrial/commercial facility that may have served as a storage yard (Figure 2) A concrete pad is extant, and bare earth was exposed across much of the proposed yard. The use of the location continued to be industrial/commercial through 2011 (Figure 3), after which historic imagery displays an apparent cessation of activities (Figure 4).