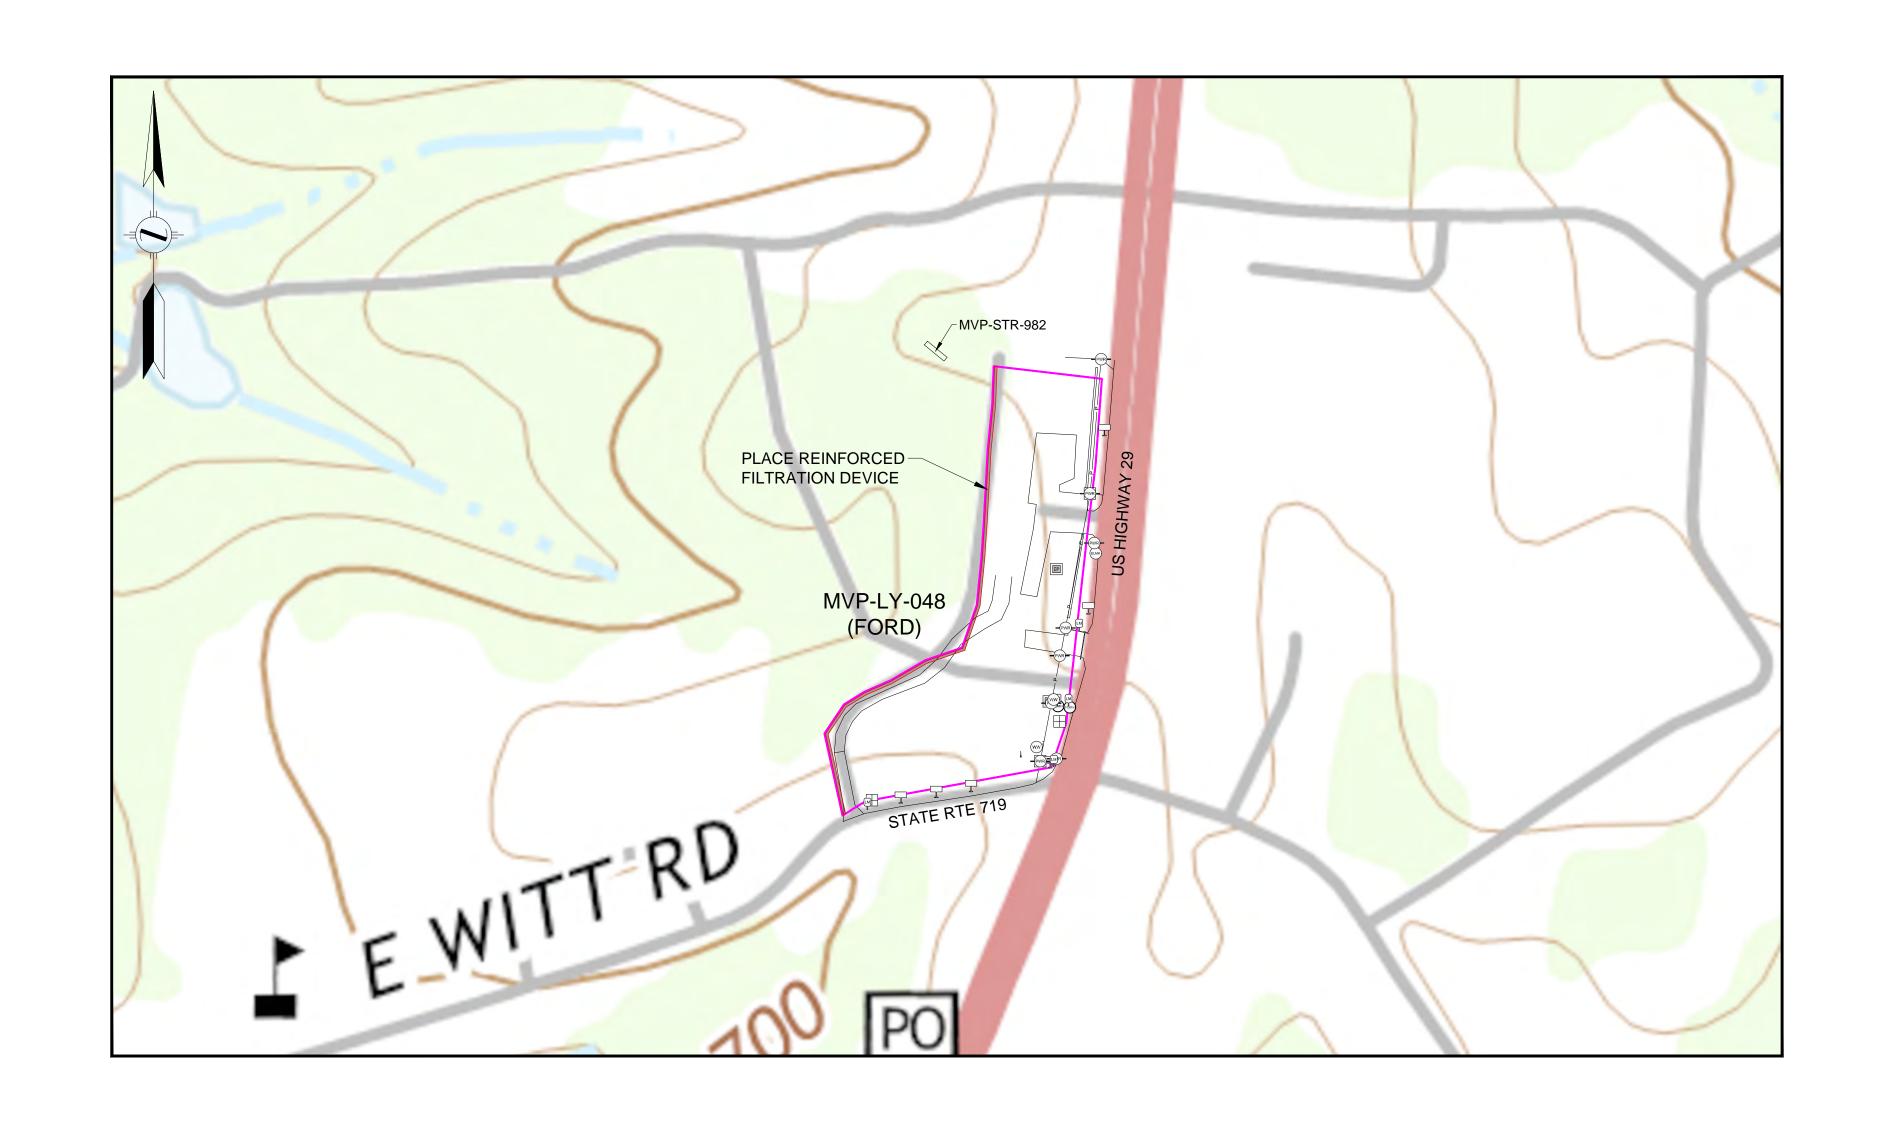

|                                                  | M\                              | /P Varia                                                                        | ance Req                       | uest    | Form        | Varia        | ance Request                   |                                   |
|--------------------------------------------------|---------------------------------|---------------------------------------------------------------------------------|--------------------------------|---------|-------------|--------------|--------------------------------|-----------------------------------|
| N N A O .                                        |                                 |                                                                                 | <b>D</b>                       | oto An  | provol Da   | a au cotod   | No.:                           | I-7                               |
| iviol 😝                                          | untain<br>Valley                | Date Approval Requested by Contractor  Date Submitted by Chief Inspector to LEI |                                |         |             |              |                                | 4/15/2018                         |
|                                                  | PIPELINE                        | Date Submitted by Chief Inspector to LEI:  Date Received by FERC:               |                                |         |             |              |                                |                                   |
|                                                  |                                 |                                                                                 | FERC                           | Approv  |             | ence No.:    | rod by 1 Erro.                 |                                   |
| Requested By:                                    | Mark Torbic                     | Variance Spread:                                                                |                                |         |             |              | WS                             |                                   |
|                                                  |                                 |                                                                                 |                                |         |             | Varia        | nce Sequence                   |                                   |
| Request Prepared By *:  * The FERC compliance mo |                                 | arted and gi                                                                    | von a conv of th               | o droft | vorionos    | for rovious  | Number:                        | 007                               |
| The PERC compliance inc                          |                                 | -                                                                               | Jse either Sta                 |         |             |              | phor to Submitte               | 11                                |
| Station:                                         | N/A                             | To:                                                                             | N/A                            | Milep   | -           | N/A          | To:                            | N/A                               |
| Station.                                         | IVA                             | 10.                                                                             | IWA                            | Immeh   | ost.        | IVA          |                                | VA-PI-5980, VA-PI-                |
|                                                  |                                 | Ancillary                                                                       |                                |         |             |              | 5979, VA-PI-59                 | 978, VA-PI-5977, VA-              |
| A1:                                              | Chart Noveler                   | Site                                                                            |                                |         |             | T 4 NI .     |                                | PI-5976, VA-PI-5975,<br>N-PI-5974 |
| Alignment                                        | Sheet Number:                   |                                                                                 |                                |         | 1           | Tract No.:   | V/-                            | K-1 1-037-4                       |
|                                                  |                                 |                                                                                 | Developed;                     |         | Other       | Agency       |                                |                                   |
|                                                  |                                 |                                                                                 | land/Herbaceous<br>Pasture/Hay | );      |             | diction:     |                                | N/A                               |
| Current Land Use/ Vege                           | etative Cover:                  |                                                                                 | asiure/Hay                     |         |             |              |                                |                                   |
| Nearby Features (Water body                      | , T&E Habitat, Wetla            |                                                                                 |                                |         | In or w/i   | n 50 faat a  | f a wetland:                   | ☐ Yes ☑ No                        |
| Residence (distance), Cultura  Noxious Weed Area |                                 | stance) etc.)<br>lesidence (Dis                                                 |                                |         |             |              | r a wetland:<br>f a waterbody: | No                                |
|                                                  | Cultural Resource S             |                                                                                 | ater Well                      |         | iii or w/ii | n so reet o  | i a waterbody.                 |                                   |
| ☐ Other (Specify):                               |                                 |                                                                                 | iter wen                       |         | Wetland     | d or Wate    | rbody ID:                      | N/A                               |
| Additional Stream footage                        |                                 | <u> </u>                                                                        |                                |         |             |              |                                | N/A                               |
| impacted:                                        | N/A                             |                                                                                 |                                |         | Additiona   | l Wetland in | mpacts:                        | N/A                               |
| Net acreage affected: Tree Clearing              | + 5.78                          |                                                                                 | A araaga af                    | 4***    |             |              |                                |                                   |
| Required:                                        | No                              |                                                                                 | Acreage of<br>clearing         |         | 0.          | .00          |                                |                                   |
| Variance Level:                                  | Level 1                         | Level 2                                                                         | ✓ Level 3                      |         |             |              |                                |                                   |
| Variance From:                                   | ☑ Permit ☐ Plan                 | Procedur                                                                        | es 🔲 EPPM                      |         | Specificati | on 🔲 Dr      | awing $\square$ Mit            | igation Measure                   |
|                                                  | Line List                       |                                                                                 |                                |         | Other: Des  | scribe:      |                                |                                   |
| Detailed Description of                          |                                 | Attachmer                                                                       |                                |         | ] No        | Phot         |                                | Yes 🗹 No                          |
| This variance adds lay                           | •                               |                                                                                 |                                |         |             |              | •                              |                                   |
| clearing being present                           |                                 |                                                                                 | •                              | -       | •           |              |                                |                                   |
| waterbodies were ider                            |                                 |                                                                                 | -                              |         |             |              |                                |                                   |
| fuel storage will be pro                         |                                 |                                                                                 |                                |         |             | •            | •                              | •                                 |
| well as from two exist                           | _                               | _                                                                               | -                              | -       |             |              | raded and gr                   | aveled,                           |
| additional gravel may                            | be required on                  | -site to m                                                                      | eet the conti                  | actor   | 's needs    | i.           |                                |                                   |
|                                                  |                                 |                                                                                 |                                |         |             |              |                                |                                   |
| List Attachments:                                |                                 |                                                                                 |                                |         |             | ent 2        |                                |                                   |
|                                                  | Threatened, and Waterbodies and |                                                                                 |                                |         |             |              |                                |                                   |
|                                                  | Resources Repo                  |                                                                                 |                                |         |             |              |                                |                                   |
|                                                  | (CUI//PRIV DO                   |                                                                                 | LEASE); Attac                  | hment   | 6- Pipeli   | ne           |                                |                                   |
|                                                  | Variance Reque                  | st Map.                                                                         |                                |         |             |              |                                |                                   |
|                                                  |                                 |                                                                                 |                                |         |             |              |                                |                                   |
|                                                  |                                 |                                                                                 |                                |         |             |              |                                |                                   |
| I                                                |                                 |                                                                                 |                                |         |             |              |                                |                                   |

Alignment Sheets
Attachment 1

| ANCILLARY SITE PERMANENT ACCESS ROAD TEMPORARY ACCESS ROAD PROPOSED HOROUND PROPOSED PERMANENT EASEMENT PROPOSED PERMANENT EASEMENT TEMPORARY WORK SPACE ADDITIONAL TEMPORARY WORK SPACE BUILDING  REFERENCE DRAWINGS  DRAWING NUMBER TITLE REV. BY DATE REINFORCED FILTRATION DEVICE DOTATION OF THE PROPOSED PERMANENT EASEMENT ROAD RIGHT-OF-WAY LINE FENCE BUILDING  REFERENCE DRAWINGS  DRAWING NUMBER TITLE REV. BY DATE OF DEVICE OF THE PROPOSED PERMANENT EASEMENT ROAD RIGHT-OF-WAY LINE FENCE BUILDING                                                                                                                                                                                                                                                                                                                                                                                                                                                                                                                                                                                                                                                                                                                                                                                                                                                                                                                                                                                                                                                                                                                                                                                                                                                                                                                                                                                                                                                                                          |                          |
|--------------------------------------------------------------------------------------------------------------------------------------------------------------------------------------------------------------------------------------------------------------------------------------------------------------------------------------------------------------------------------------------------------------------------------------------------------------------------------------------------------------------------------------------------------------------------------------------------------------------------------------------------------------------------------------------------------------------------------------------------------------------------------------------------------------------------------------------------------------------------------------------------------------------------------------------------------------------------------------------------------------------------------------------------------------------------------------------------------------------------------------------------------------------------------------------------------------------------------------------------------------------------------------------------------------------------------------------------------------------------------------------------------------------------------------------------------------------------------------------------------------------------------------------------------------------------------------------------------------------------------------------------------------------------------------------------------------------------------------------------------------------------------------------------------------------------------------------------------------------------------------------------------------------------------------------------------------------------------------------------------------------------------------------------------------------------------------------------------------------------------|--------------------------|
| PERMANENT ACCESS ROAD TEMPORARY ACCESS ROAD PROPOSED H600 PIPELINE PROPOSED PERMANENT EASEMENT TEMPORARY WORK SPACE  REINFORCED FILTRATION DEVICE PROPOSED PERMANENT EASEMENT TEMPORARY WORK SPACE  REINFORCED FILTRATION DEVICE PROPOSED FILTRATION DEVICE PROPOSED PERMANENT EASEMENT TEMPORARY WORK SPACE  REINFORCED FILTRATION DEVICE PROPOSED FILTRATION DEVICE FILTRATION DEV | REVISIONS                |
| TEMPORARY ACCESS ROAD PROPOSED H600 PIPELINE PROPOSED PERMANENT EASEMENT TEMPORARY WORK SPACE PROPOSED PERMANENT EASEMENT TEMPORARY WOR | DESCRIPTION              |
| PROPOSED H600 PIPELINE PROPOSED PERMANENT EASEMENT ROAD RIGHT-OF-WAY LINE TEMPORARY WORK SPACE  OHP LINE ROAD RIGHT-OF-WAY LINE FENCE  DHY LINE ROAD RIGHT-OF-WAY LINE FENCE                                                                                                                                                                                                                                                                                                                                                                                                                                                                                                                                                                                                                                                                                                                                                                                                                                                                                                                                                                                                                                                                                                                                                                                                                                                                                                                                                                                                                                                                                                                                                                                                                                                                                                                                                                                                                                                                                                                                                   |                          |
| TEMPORARY WORK SPACE ——x—— FENCE                                                                                                                                                                                                                                                                                                                                                                                                                                                                                                                                                                                                                                                                                                                                                                                                                                                                                                                                                                                                                                                                                                                                                                                                                                                                                                                                                                                                                                                                                                                                                                                                                                                                                                                                                                                                                                                                                                                                                                                                                                                                                               | FORCED FILTRATION DEVICE |
|                                                                                                                                                                                                                                                                                                                                                                                                                                                                                                                                                                                                                                                                                                                                                                                                                                                                                                                                                                                                                                                                                                                                                                                                                                                                                                                                                                                                                                                                                                                                                                                                                                                                                                                                                                                                                                                                                                                                                                                                                                                                                                                                |                          |
| ©P-©P GATE - GATE POST WETLAND                                                                                                                                                                                                                                                                                                                                                                                                                                                                                                                                                                                                                                                                                                                                                                                                                                                                                                                                                                                                                                                                                                                                                                                                                                                                                                                                                                                                                                                                                                                                                                                                                                                                                                                                                                                                                                                                                                                                                                                                                                                                                                 |                          |
| CULVERT  PIPELINE MARKER  STREAM  WELL - GAS/OIL/WATER/MONITORING                                                                                                                                                                                                                                                                                                                                                                                                                                                                                                                                                                                                                                                                                                                                                                                                                                                                                                                                                                                                                                                                                                                                                                                                                                                                                                                                                                                                                                                                                                                                                                                                                                                                                                                                                                                                                                                                                                                                                                                                                                                              |                          |
| POWER/TELEPHONE POLE PROJECTION: UTM ZONE 17                                                                                                                                                                                                                                                                                                                                                                                                                                                                                                                                                                                                                                                                                                                                                                                                                                                                                                                                                                                                                                                                                                                                                                                                                                                                                                                                                                                                                                                                                                                                                                                                                                                                                                                                                                                                                                                                                                                                                                                                                                                                                   |                          |
| ■ M ELEC/GAS/WTR METER  HORIZONTAL DATUM: NAD 83 LIS SURVEY FEET  HORIZONTAL DATUM: NAD 84 LIS SURVEY FEET  HORIZONTAL DATUM: NAD 84 LIS SURVEY FEET  HORIZONTAL DATUM: NAD 84 LIS SURVEY FEET  H      |                          |
| © ⋈ FIRE HYDRANT & VALVE  INCREZONTAL DATUM: NAD 63 06 30KVET TELT  VERTICAL DATUM: NAVD88                                                                                                                                                                                                                                                                                                                                                                                                                                                                                                                                                                                                                                                                                                                                                                                                                                                                                                                                                                                                                                                                                                                                                                                                                                                                                                                                                                                                                                                                                                                                                                                                                                                                                                                                                                                                                                                                                                                                                                                                                                     |                          |

| Mo Mo    | untain Valley          |
|----------|------------------------|
| <b>-</b> | ERIAL DETAIL           |
| PROPOS   | SED ANCILLARY SITE     |
|          | NE PROJECT - H600 LINE |
| PITTSYL  | VANIA CO., VIRGINIA    |