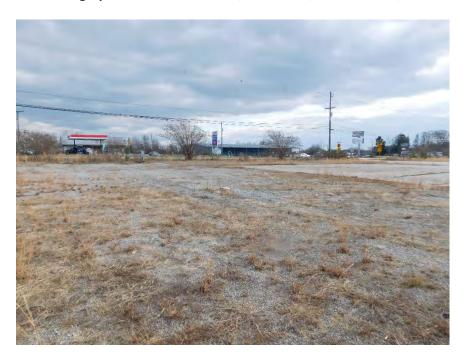

Photograph 3. MVP-LY-048 laydown yard. View to south across graded and graveled ground surface. Photographer: Adam Maskevich, Tetra Tech, December 12, 2017.

Photograph 4. MVP-LY-048 laydown yard. View to west across graded and graveled ground surface. Photographer: Adam Maskevich, Tetra Tech, December 12, 2017.