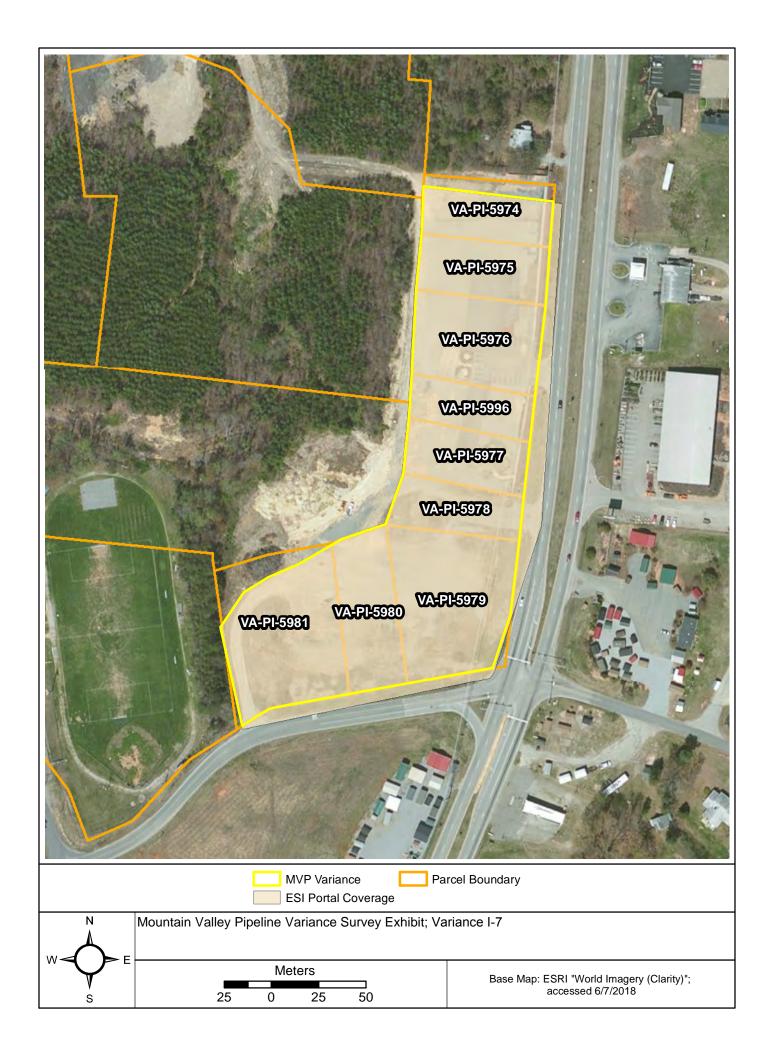

The only avian species-specific presence-absence surveys required for the project are scrub-shrub habitat-specific in the state of Virginia, thus do not apply to this variance area.

Environmental Solutions and Innovations, Inc. (ESI) conducted an aerial imagery reconnaissance to determine the site was recently disturbed with light industrial and would not require surveys for portal openings (winter bat habitat) No portal openings were observed in the variance area. Clearing associated with this variance will affect listed bat habitat as follows:

## Mountain Valley Pipeline Project Variance I-7 June 8, 2018

On January 4, 2018 and June 8, 2018, Tetra Tech, Inc. (Tetra Tech) surveyed the proposed variance in Pittsylvania Co., VA for wetlands and streams. Wetland delineations were conducted utilizing the Routine On-Site Determination Methodology presented in the US Army Corps of Engineers (USACE) Wetland Delineation Manual (Technical Report Y-87-1) and the Regional Supplement to the Corps of Engineers Wetland Delineation Manual: Eastern Mountains and Piedmont Region (Version 2.0).

During field surveys, Tetra Tech did not identify any wetlands or streams in the survey area as shown on the attached figure.

Attachment 4-Cultural Resources Report

January 8, 2018

2200 Rice Drive | Canonsburg, PA 15317 844-MVP-TALK | mail@mountainvalleypipeline.info www.mountainvalleypipeline.info