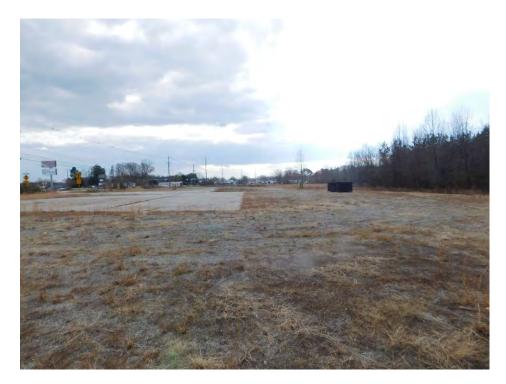

Photograph 1. MVP-LY-048 laydown yard. View due south across the proposed yard. Note the extant concrete pad surrounded by graded and graveled ground surface.

Photographer: Adam Maskevich, Tetra Tech, December 12, 2017.

Photograph 2. MVP-LY-048 laydown yard. View due south across the proposed yard. Note the extant concrete pad surrounded by graded and graveled ground surface.

Photographer: Adam Maskevich, Tetra Tech, December 12, 2017.