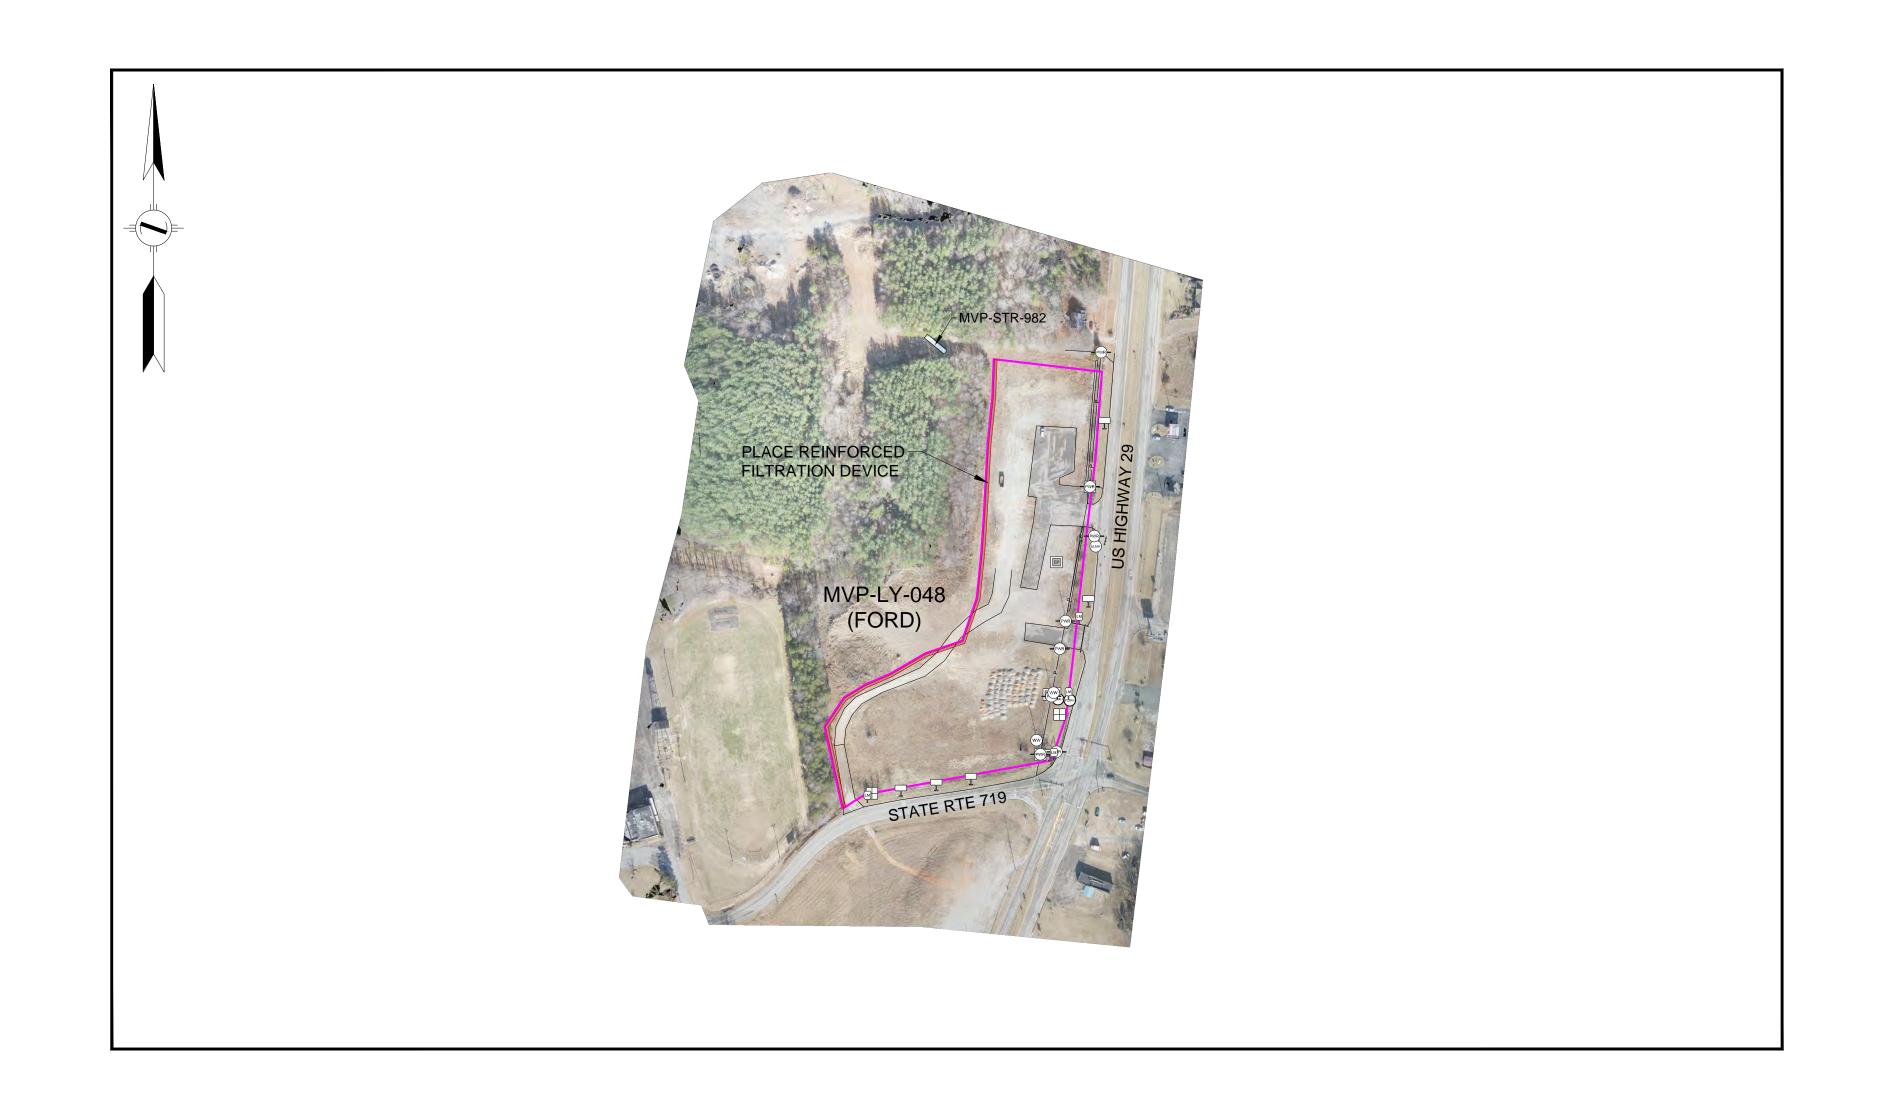

|                                                  | M\                              | /P Varia                                                                        | ance Req                       | uest    | Form        | Varia        | ance Request                   |                                   |
|--------------------------------------------------|---------------------------------|---------------------------------------------------------------------------------|--------------------------------|---------|-------------|--------------|--------------------------------|-----------------------------------|
| N N A O .                                        |                                 |                                                                                 | <b>D</b>                       | oto An  | provol Da   | a au cotod   | No.:                           | I-7                               |
| iviol 😝                                          | untain<br>Valley                | Date Approval Requested by Contractor  Date Submitted by Chief Inspector to LEI |                                |         |             |              |                                | 4/15/2018                         |
|                                                  | PIPELINE                        | Date Submitted by Chief Inspector to LEI:  Date Received by FERC:               |                                |         |             |              |                                |                                   |
|                                                  |                                 |                                                                                 | FERC                           | Approv  |             | ence No.:    | rod by 1 Erro.                 |                                   |
| Requested By:                                    | Mark Torbic                     | Variance Spread:                                                                |                                |         |             |              | WS                             |                                   |
|                                                  |                                 |                                                                                 |                                |         |             | Varia        | nce Sequence                   |                                   |
| Request Prepared By *:  * The FERC compliance mo |                                 | arted and gi                                                                    | von a conv of th               | o droft | vorionos    | for rovious  | Number:                        | 007                               |
| The PERC compliance inc                          |                                 | -                                                                               | Jse either Sta                 |         |             |              | phor to Submitte               | 11                                |
| Station:                                         | N/A                             | To:                                                                             | N/A                            | Milep   | -           | N/A          | To:                            | N/A                               |
| Station.                                         | IVA                             | 10.                                                                             | IWA                            | Immeh   | ost.        | IVA          |                                | VA-PI-5980, VA-PI-                |
|                                                  |                                 | Ancillary                                                                       |                                |         |             |              | 5979, VA-PI-59                 | 978, VA-PI-5977, VA-              |
| A1:                                              | Chart Noveler                   | Site                                                                            |                                |         |             | T 4 NI .     |                                | PI-5976, VA-PI-5975,<br>N-PI-5974 |
| Alignment                                        | Sheet Number:                   |                                                                                 |                                |         | 1           | Tract No.:   | V/-                            | K-1 1-037-4                       |
|                                                  |                                 |                                                                                 | Developed;                     |         | Other       | Agency       |                                |                                   |
|                                                  |                                 |                                                                                 | land/Herbaceous<br>Pasture/Hay | );      |             | diction:     |                                | N/A                               |
| Current Land Use/ Vege                           | etative Cover:                  |                                                                                 | asiure/Hay                     |         |             |              |                                |                                   |
| Nearby Features (Water body                      | , T&E Habitat, Wetla            |                                                                                 |                                |         | In or w/i   | n 50 faat a  | f a wetland:                   | ☐ Yes ☑ No                        |
| Residence (distance), Cultura  Noxious Weed Area |                                 | stance) etc.)<br>lesidence (Dis                                                 |                                |         |             |              | r a wetland:<br>f a waterbody: | No                                |
|                                                  | Cultural Resource S             |                                                                                 | ater Well                      |         | iii or w/ii | n so reet o  | i a waterbody.                 |                                   |
| ☐ Other (Specify):                               |                                 |                                                                                 | iter wen                       |         | Wetland     | d or Wate    | rbody ID:                      | N/A                               |
| Additional Stream footage                        |                                 | <u> </u>                                                                        |                                |         |             |              |                                | N/A                               |
| impacted:                                        | N/A                             |                                                                                 |                                |         | Additiona   | l Wetland in | mpacts:                        | N/A                               |
| Net acreage affected: Tree Clearing              | + 5.78                          |                                                                                 | A araaga af                    | 4***    |             |              |                                |                                   |
| Required:                                        | No                              |                                                                                 | Acreage of<br>clearing         |         | 0.          | .00          |                                |                                   |
| Variance Level:                                  | Level 1                         | Level 2                                                                         | ✓ Level 3                      |         |             |              |                                |                                   |
| Variance From:                                   | ☑ Permit ☐ Plan                 | Procedur                                                                        | es 🔲 EPPM                      |         | Specificati | on 🔲 Dr      | awing $\square$ Mit            | igation Measure                   |
|                                                  | Line List                       |                                                                                 |                                |         | Other: Des  | scribe:      |                                |                                   |
| Detailed Description of                          |                                 | Attachmer                                                                       |                                |         | ] No        | Phot         |                                | Yes 🗹 No                          |
| This variance adds lay                           | •                               |                                                                                 |                                |         |             |              | •                              |                                   |
| clearing being present                           |                                 |                                                                                 | •                              | -       | •           |              |                                |                                   |
| waterbodies were ider                            |                                 |                                                                                 | -                              |         |             |              |                                |                                   |
| fuel storage will be pro                         |                                 |                                                                                 |                                |         |             | •            | •                              | •                                 |
| well as from two exist                           | _                               | _                                                                               | -                              | -       |             |              | raded and gr                   | aveled,                           |
| additional gravel may                            | be required on                  | -site to m                                                                      | eet the conti                  | actor   | 's needs    | i.           |                                |                                   |
|                                                  |                                 |                                                                                 |                                |         |             |              |                                |                                   |
| List Attachments:                                |                                 |                                                                                 |                                |         |             | ent 2        |                                |                                   |
|                                                  | Threatened, and Waterbodies and |                                                                                 |                                |         |             |              |                                |                                   |
|                                                  | Resources Repo                  |                                                                                 |                                |         |             |              |                                |                                   |
|                                                  | (CUI//PRIV DO                   |                                                                                 | LEASE); Attac                  | hment   | 6- Pipeli   | ne           |                                |                                   |
|                                                  | Variance Reque                  | st Map.                                                                         |                                |         |             |              |                                |                                   |
|                                                  |                                 |                                                                                 |                                |         |             |              |                                |                                   |
|                                                  |                                 |                                                                                 |                                |         |             |              |                                |                                   |
| I                                                |                                 |                                                                                 |                                |         |             |              |                                |                                   |

Alignment Sheets
Attachment 1

| ANCILLARY SITE PERMANENT ACCESS ROAD TEMPORARY ACCESS ROAD PROPOSED HOROUND PROPOSED PERMANENT EASEMENT PROPOSED PERMANENT EASEMENT TEMPORARY WORK SPACE ADDITIONAL TEMPORARY WORK SPACE BUILDING  REFERENCE DRAWINGS  DRAWING NUMBER TITLE REV. BY DATE REINFORCED FILTRATION DEVICE DOTATION OF THE PROPOSED PERMANENT EASEMENT ROAD RIGHT-OF-WAY LINE FENCE BUILDING  REFERENCE DRAWINGS  DRAWING NUMBER TITLE REV. BY DATE OF DEVICE OF THE PROPOSED PERMANENT EASEMENT ROAD RIGHT-OF-WAY LINE FENCE BUILDING                                                                                                                                                                                                                                                                                                                                                                                                                                                                                                                                                                                                                                                                                                                                                                                                                                                                                                                                                                                                                                                                                                                                                                                                                                                                                                                                                                                                                                                                                          |                          |
|--------------------------------------------------------------------------------------------------------------------------------------------------------------------------------------------------------------------------------------------------------------------------------------------------------------------------------------------------------------------------------------------------------------------------------------------------------------------------------------------------------------------------------------------------------------------------------------------------------------------------------------------------------------------------------------------------------------------------------------------------------------------------------------------------------------------------------------------------------------------------------------------------------------------------------------------------------------------------------------------------------------------------------------------------------------------------------------------------------------------------------------------------------------------------------------------------------------------------------------------------------------------------------------------------------------------------------------------------------------------------------------------------------------------------------------------------------------------------------------------------------------------------------------------------------------------------------------------------------------------------------------------------------------------------------------------------------------------------------------------------------------------------------------------------------------------------------------------------------------------------------------------------------------------------------------------------------------------------------------------------------------------------------------------------------------------------------------------------------------------------------|--------------------------|
| PERMANENT ACCESS ROAD TEMPORARY ACCESS ROAD PROPOSED H600 PIPELINE PROPOSED PERMANENT EASEMENT TEMPORARY WORK SPACE  REINFORCED FILTRATION DEVICE PROPOSED PERMANENT EASEMENT TEMPORARY WORK SPACE  REINFORCED FILTRATION DEVICE PROPOSED FILTRATION DEVICE PROPOSED PERMANENT EASEMENT TEMPORARY WORK SPACE  REINFORCED FILTRATION DEVICE PROPOSED FILTRATION DEVICE FILTRATION DEV | REVISIONS                |
| TEMPORARY ACCESS ROAD PROPOSED H600 PIPELINE PROPOSED PERMANENT EASEMENT TEMPORARY WORK SPACE PROPOSED PERMANENT EASEMENT TEMPORARY WOR | DESCRIPTION              |
| PROPOSED H600 PIPELINE PROPOSED PERMANENT EASEMENT ROAD RIGHT-OF-WAY LINE TEMPORARY WORK SPACE  OHP LINE ROAD RIGHT-OF-WAY LINE FENCE  DHY LINE ROAD RIGHT-OF-WAY LINE FENCE                                                                                                                                                                                                                                                                                                                                                                                                                                                                                                                                                                                                                                                                                                                                                                                                                                                                                                                                                                                                                                                                                                                                                                                                                                                                                                                                                                                                                                                                                                                                                                                                                                                                                                                                                                                                                                                                                                                                                   |                          |
| TEMPORARY WORK SPACE ——x—— FENCE                                                                                                                                                                                                                                                                                                                                                                                                                                                                                                                                                                                                                                                                                                                                                                                                                                                                                                                                                                                                                                                                                                                                                                                                                                                                                                                                                                                                                                                                                                                                                                                                                                                                                                                                                                                                                                                                                                                                                                                                                                                                                               | FORCED FILTRATION DEVICE |
|                                                                                                                                                                                                                                                                                                                                                                                                                                                                                                                                                                                                                                                                                                                                                                                                                                                                                                                                                                                                                                                                                                                                                                                                                                                                                                                                                                                                                                                                                                                                                                                                                                                                                                                                                                                                                                                                                                                                                                                                                                                                                                                                |                          |
| ©P-©P GATE - GATE POST WETLAND                                                                                                                                                                                                                                                                                                                                                                                                                                                                                                                                                                                                                                                                                                                                                                                                                                                                                                                                                                                                                                                                                                                                                                                                                                                                                                                                                                                                                                                                                                                                                                                                                                                                                                                                                                                                                                                                                                                                                                                                                                                                                                 |                          |
| CULVERT  PIPELINE MARKER  STREAM  WELL - GAS/OIL/WATER/MONITORING                                                                                                                                                                                                                                                                                                                                                                                                                                                                                                                                                                                                                                                                                                                                                                                                                                                                                                                                                                                                                                                                                                                                                                                                                                                                                                                                                                                                                                                                                                                                                                                                                                                                                                                                                                                                                                                                                                                                                                                                                                                              |                          |
| POWER/TELEPHONE POLE PROJECTION: UTM ZONE 17                                                                                                                                                                                                                                                                                                                                                                                                                                                                                                                                                                                                                                                                                                                                                                                                                                                                                                                                                                                                                                                                                                                                                                                                                                                                                                                                                                                                                                                                                                                                                                                                                                                                                                                                                                                                                                                                                                                                                                                                                                                                                   |                          |
| ■ M ELEC/GAS/WTR METER  HORIZONTAL DATUM: NAD 83 LIS SURVEY FEET  HORIZONTAL DATUM: NAD 84 LIS SURVEY FEET  HORIZONTAL DATUM: NAD 84 LIS SURVEY FEET  HORIZONTAL DATUM: NAD 84 LIS SURVEY FEET  H      |                          |
| © ⋈ FIRE HYDRANT & VALVE  INCREZONTAL DATUM: NAD 63 06 30KVET TELT  VERTICAL DATUM: NAVD88                                                                                                                                                                                                                                                                                                                                                                                                                                                                                                                                                                                                                                                                                                                                                                                                                                                                                                                                                                                                                                                                                                                                                                                                                                                                                                                                                                                                                                                                                                                                                                                                                                                                                                                                                                                                                                                                                                                                                                                                                                     |                          |

| Mo Mo    | untain Valley          |
|----------|------------------------|
| <b>-</b> | ERIAL DETAIL           |
| PROPOS   | SED ANCILLARY SITE     |
|          | NE PROJECT - H600 LINE |
| PITTSYL  | VANIA CO., VIRGINIA    |