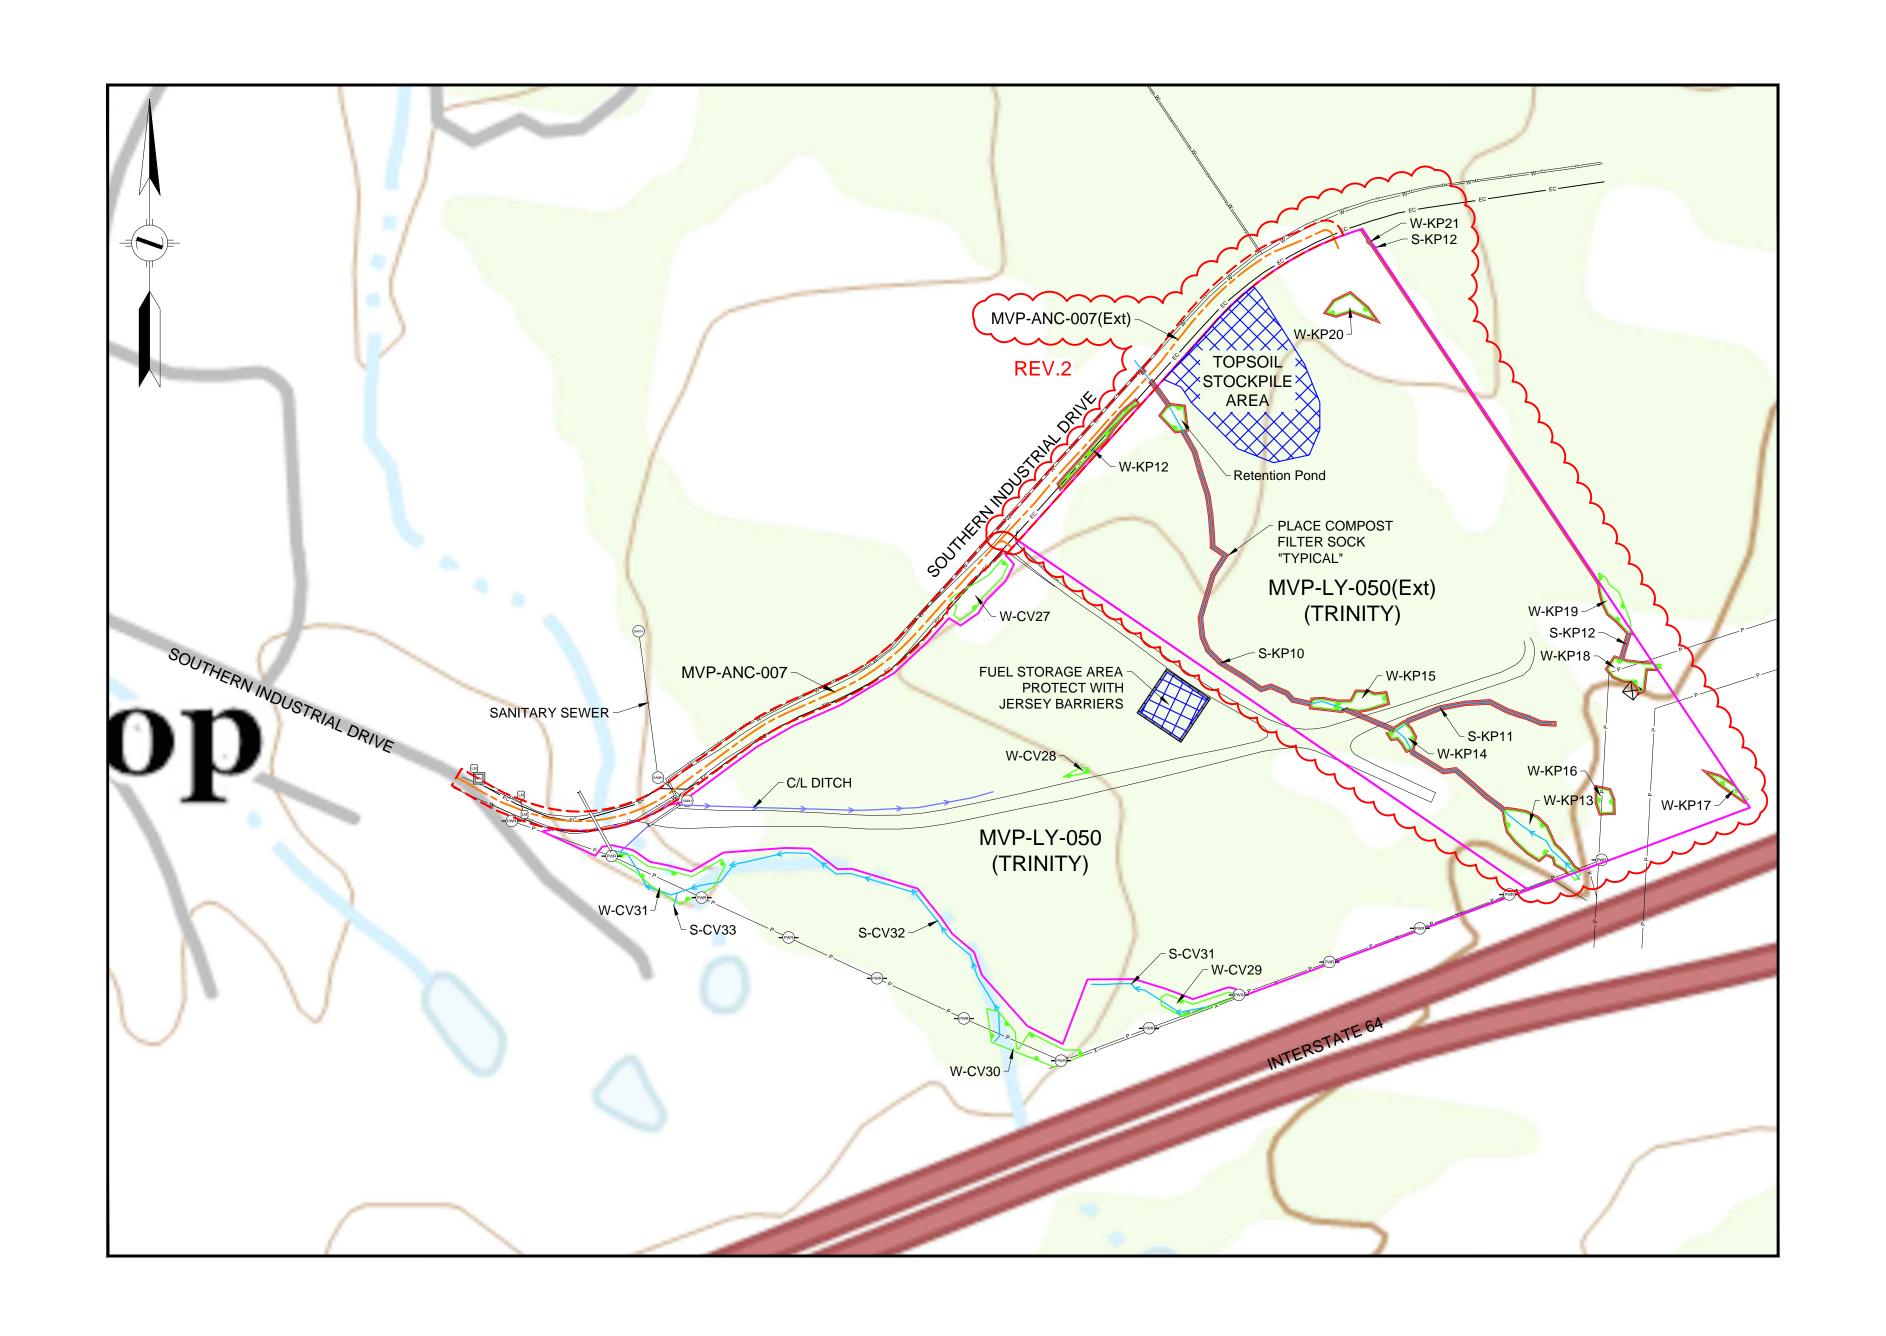

|                                                                                                                                                                                                                                                                               | M                     | VP Vari       | ance Req                   | uest     | Form           | Varia         | ance Request                                |                               |             |  |
|-------------------------------------------------------------------------------------------------------------------------------------------------------------------------------------------------------------------------------------------------------------------------------|-----------------------|---------------|----------------------------|----------|----------------|---------------|---------------------------------------------|-------------------------------|-------------|--|
| N NAO.                                                                                                                                                                                                                                                                        | provol D              | oguaatad      | <b>No.:</b> by Contractor: | F-9      | 10             |               |                                             |                               |             |  |
| y Mou                                                                                                                                                                                                                                                                         | ntain<br>Valley       |               |                            | 5/15/201 | 18             |               |                                             |                               |             |  |
| •                                                                                                                                                                                                                                                                             | Valley Date S         |               |                            |          |                |               |                                             |                               |             |  |
|                                                                                                                                                                                                                                                                               |                       |               | FERC .                     | Approv   |                | ence No.:     | ved by FERC:                                |                               |             |  |
|                                                                                                                                                                                                                                                                               |                       | Variance      |                            |          |                |               |                                             |                               |             |  |
| Requested By:                                                                                                                                                                                                                                                                 | Jonath                | nan Zwierzyı  | nski                       |          | Spread:        | F             | Type:                                       | WS                            |             |  |
| Deguest Branared By *:                                                                                                                                                                                                                                                        | 4.4.                  | NI I          |                            |          |                | Varian        | ce Sequence                                 |                               |             |  |
| Request Prepared By *: Megan Neylon Number: 009  The FERC compliance monitor should be alerted and given a copy of the draft variance for review prior to submittal.                                                                                                          |                       |               |                            |          |                |               |                                             |                               |             |  |
| The FERC compliance monitor should be alerted and given a copy of the draft variance for review prior to submittal.  Location (Use either Station or Milepost)                                                                                                                |                       |               |                            |          |                |               |                                             |                               |             |  |
| Station:                                                                                                                                                                                                                                                                      | N/A                   | To:           |                            | 1        | ·<br>lilepost: |               | To:                                         | N/A                           |             |  |
| Station.                                                                                                                                                                                                                                                                      | IV/A                  | Ancillary     | N/A                        | Į iv     | illepost.      | IVA           | 10.                                         | IV/A                          |             |  |
| Alignment                                                                                                                                                                                                                                                                     | Sheet Number:         |               |                            |          | т              | ract No.:     | WV-RA-6                                     | 132 , WV-RA-6 <sup>-</sup>    | 131         |  |
|                                                                                                                                                                                                                                                                               |                       |               | Developed;                 |          |                | r Agency      |                                             |                               |             |  |
| Current Land Use/ Ve<br>Nearby Features (Water bo                                                                                                                                                                                                                             |                       |               | Pasture/Hay                | od       | Juri           | sdiction:     |                                             | N/A                           |             |  |
| Area, Residence (distance                                                                                                                                                                                                                                                     | •                     | •             | •                          |          | In or          | w/in 50'      | of a wetland:                               | ✓ Yes                         | □No         |  |
| , , , , , , , , , , , , , , , , , , , ,                                                                                                                                                                                                                                       |                       | esidence (Dis | ` ,                        | ′        |                |               | waterbody:                                  | ☑ Yes □                       | □No         |  |
|                                                                                                                                                                                                                                                                               | Iltural Resource Site |               | ater Well                  |          |                | 55 51 6       |                                             |                               |             |  |
| ☐ Other (Specify):                                                                                                                                                                                                                                                            |                       |               |                            |          | ,              |               | Mada at 1 1 1 1 1 1 1 1 1 1 1 1 1 1 1 1 1 1 | S-KP10, S-KP11<br>W-KP12, W-K | P13, W-     |  |
| Other (Specify).                                                                                                                                                                                                                                                              |                       |               |                            |          | Wet            | land or V     | Vaterbody ID:                               | KP14, W-KP15,<br>W-KP17, W-KI |             |  |
|                                                                                                                                                                                                                                                                               |                       |               |                            |          |                |               |                                             | KP19, W-K                     |             |  |
| Additional Stream                                                                                                                                                                                                                                                             | 0.00                  |               |                            |          | A .1.1545      |               |                                             | 0.00                          |             |  |
| footage impacted:                                                                                                                                                                                                                                                             | 0.00                  |               |                            |          | Additio        | onal Weti     | and impacts:                                | 0.00                          |             |  |
| Net acreage affected:                                                                                                                                                                                                                                                         | + 23.81               |               | Aoroogo                    | of troo  |                |               |                                             |                               |             |  |
| Tree Clearing Required:                                                                                                                                                                                                                                                       | No                    |               | Acreage o                  | aring:   |                | 00            |                                             |                               |             |  |
| Variance Level:                                                                                                                                                                                                                                                               | Level 1               | Level 2       | ☑ Level 3                  |          |                |               |                                             |                               |             |  |
| Variance From: ☐ P                                                                                                                                                                                                                                                            | ermit 🗌 Plan          | ☐ Procedure   | es EPPM                    |          | Specification  | on 🗌 Dra      | awing 🔲 Miti                                | gation Measure                |             |  |
|                                                                                                                                                                                                                                                                               | ine List              |               |                            |          | Other: Des     | cribe:        |                                             |                               |             |  |
| Detailed Description of Va                                                                                                                                                                                                                                                    | rianco:               | Attachmer     | nts? ☑ Y                   | os [     | ] No           | Photo         | oc2                                         | Yes 🗹 No                      |             |  |
| Detailed Description of Va<br>This variance adds laydown ya                                                                                                                                                                                                                   |                       |               |                            |          |                |               |                                             |                               | <b>/-50</b> |  |
| This variance adds laydown yard MVP-LY-050 (Ext) and associated temporary access road MVP-ANC-007 (Ext). Laydown yard MVP-LY-50 (Ext) is necessary for construction staging. This variance adds 23.81 acres to the LOD. No rare, threatened or endangered species or cultural |                       |               |                            |          |                |               |                                             |                               |             |  |
| resources were found during w<br>have been delineated during su                                                                                                                                                                                                               |                       |               |                            |          |                |               |                                             |                               |             |  |
| KP11 & S-KP12 have been del                                                                                                                                                                                                                                                   |                       |               |                            |          |                |               |                                             |                               |             |  |
| graded, topsoil will be segregat                                                                                                                                                                                                                                              |                       |               |                            |          |                |               |                                             |                               |             |  |
| remain or will be removed by the No fuel storage will take place of                                                                                                                                                                                                           |                       | completion    | or construction.           | ropso    | ii storage v   | wiii take pia | ace on the north                            | an eage of the                | site        |  |
|                                                                                                                                                                                                                                                                               |                       |               |                            |          |                |               |                                             |                               |             |  |
|                                                                                                                                                                                                                                                                               |                       |               |                            |          |                |               |                                             |                               |             |  |
| List Attachments:                                                                                                                                                                                                                                                             | Attachment 1 - Al     | ianment Sha   | act: Attachment            | 2 - Par  | e Threat       | aned and      |                                             |                               |             |  |
| LIST ATTACHMENTS:                                                                                                                                                                                                                                                             |                       | -             | ort; Attachment            |          |                |               |                                             |                               |             |  |
|                                                                                                                                                                                                                                                                               |                       |               | ment 4 - Cultura           |          |                |               |                                             |                               |             |  |
|                                                                                                                                                                                                                                                                               | Landowner Exhib       |               | DO NOT REI<br>RIV DO NOT F |          |                |               |                                             |                               |             |  |
|                                                                                                                                                                                                                                                                               |                       |               | nce Request Ma             |          |                |               |                                             |                               |             |  |
|                                                                                                                                                                                                                                                                               |                       |               |                            |          |                |               |                                             |                               |             |  |
| Variance Justification:                                                                                                                                                                                                                                                       |                       |               |                            |          |                |               |                                             |                               |             |  |
| Necessary for construction stage                                                                                                                                                                                                                                              |                       |               |                            | -        |                | er approve    | d Project plans,                            | BMPs will be in               | stalled     |  |
| to minimize impacts to any Env                                                                                                                                                                                                                                                | ironmentally Sens     | itive Areas w | vithin/abutting th         | e area.  |                |               |                                             |                               |             |  |
|                                                                                                                                                                                                                                                                               |                       |               |                            |          |                |               |                                             |                               |             |  |
| For MVP Use Only                                                                                                                                                                                                                                                              |                       |               |                            |          |                |               |                                             |                               |             |  |

Alignment Sheets
Attachment 1

| LEGI                                                                                                                                                                                                                                                                                                       | REFERENCE DRAWINGS                                                                                                                                                                                                             |                |       | REVISIONS |                                              |                                                                                                                                                                                                                                               |  |
|------------------------------------------------------------------------------------------------------------------------------------------------------------------------------------------------------------------------------------------------------------------------------------------------------------|--------------------------------------------------------------------------------------------------------------------------------------------------------------------------------------------------------------------------------|----------------|-------|-----------|----------------------------------------------|-----------------------------------------------------------------------------------------------------------------------------------------------------------------------------------------------------------------------------------------------|--|
| ANCILLARY SITE PERMANENT ACCESS ROAD TEMPORARY ACCESS ROAD PROPOSED H600 PIPELINE PROPOSED PERMANENT EASEMENT TEMPORARY WORK SPACE ADDITIONAL TEMPORARY WORK SPACE OF GATE - GATE POST CULVERT PIPELINE MARKER POWER/TELEPHONE POLE DEM ELEC/GAS/WTR METER FIRE HYDRANT & VALVE DEM DEM PEDESTAL - UTILITY | SAFETY FENCE COMPOST FILTER SOCK PIPELINE OHP LINE ROAD RIGHT-OF-WAY LINE FENCE BUILDING WETLAND STREAM WELL - GAS/OIL/WATER/MONITORING PROJECTION: UTM ZONE 17 HORIZONTAL DATUM: NAD 83 US SURVEY FEET VERTICAL DATUM: NAVD88 | DRAWING NUMBER | TITLE | 0 1 2 3   | DRF 03-22-18<br>DRF 06-12-18<br>DRF 06-25-18 | DESCRIPTION  ISSUED FOR VARIANCE  RE-ISSUED FOR VARIANCE - ADDED DITCH AND FUEL STORAGE AREA  ISSUED FOR ADDITIONAL VARIANCE - ADDED EXTENSION MVP-LY-050(Ext)  AND MVP-ANC-007(Ext)  ADDED TOPSOIL STOCKPILE AREA  ADDED COMPOST FILTER SOCK |  |