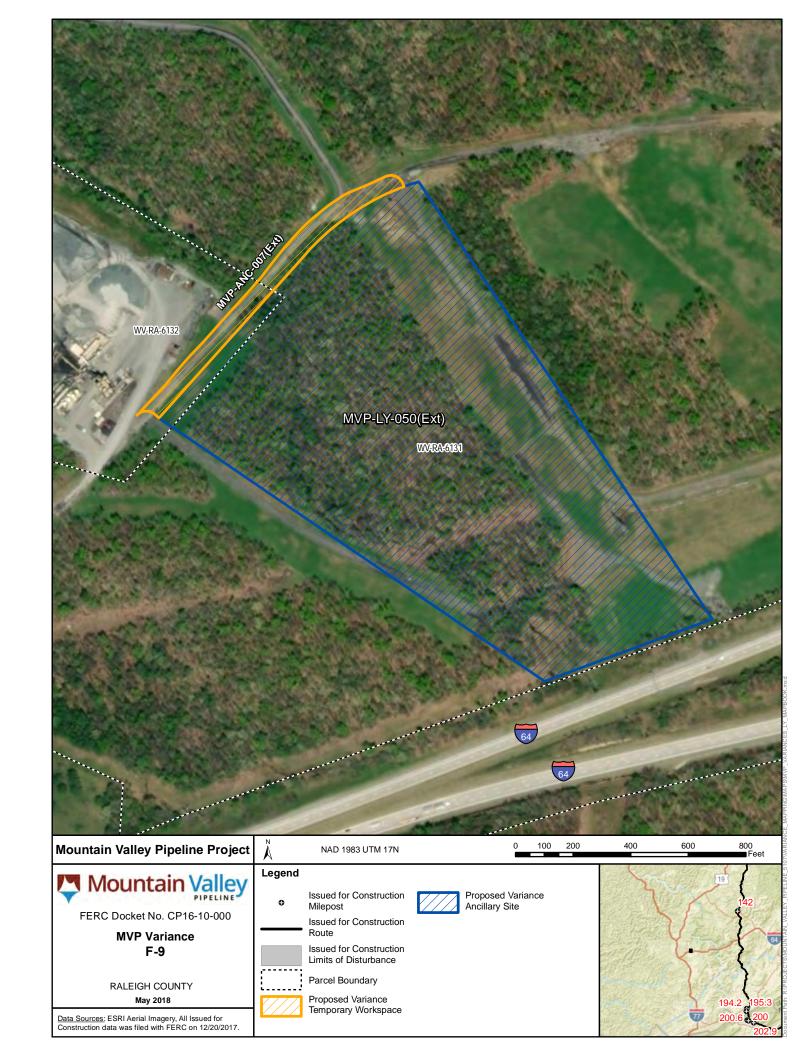

|                                                                                                                                                                                                                                                                               | M                     | VP Vari       | ance Req                   | uest     | Form           | Varia         | ance Request                                |                               |             |  |
|-------------------------------------------------------------------------------------------------------------------------------------------------------------------------------------------------------------------------------------------------------------------------------|-----------------------|---------------|----------------------------|----------|----------------|---------------|---------------------------------------------|-------------------------------|-------------|--|
| N NAO.                                                                                                                                                                                                                                                                        | provol D              | oguaatad      | <b>No.:</b> by Contractor: | F-9      | 10             |               |                                             |                               |             |  |
| y Mou                                                                                                                                                                                                                                                                         | ntain<br>Valley       |               |                            | 5/15/201 | 18             |               |                                             |                               |             |  |
| •                                                                                                                                                                                                                                                                             | Valley Date S         |               |                            |          |                |               |                                             |                               |             |  |
|                                                                                                                                                                                                                                                                               |                       |               | FERC .                     | Approv   |                | ence No.:     | ved by FERC:                                |                               |             |  |
|                                                                                                                                                                                                                                                                               |                       | Variance      |                            |          |                |               |                                             |                               |             |  |
| Requested By:                                                                                                                                                                                                                                                                 | Jonath                | nan Zwierzyı  | nski                       |          | Spread:        | F             | Type:                                       | WS                            |             |  |
| Deguest Branared By *:                                                                                                                                                                                                                                                        | 4.4.                  | NI I          |                            |          |                | Varian        | ce Sequence                                 |                               |             |  |
| Request Prepared By *: Megan Neylon Number: 009  The FERC compliance monitor should be alerted and given a copy of the draft variance for review prior to submittal.                                                                                                          |                       |               |                            |          |                |               |                                             |                               |             |  |
| The FERC compliance monitor should be alerted and given a copy of the draft variance for review prior to submittal.  Location (Use either Station or Milepost)                                                                                                                |                       |               |                            |          |                |               |                                             |                               |             |  |
| Station:                                                                                                                                                                                                                                                                      | N/A                   | To:           |                            | 1        | ·<br>lilepost: |               | To:                                         | N/A                           |             |  |
| Station.                                                                                                                                                                                                                                                                      | IV/A                  | Ancillary     | N/A                        | Į iv     | illepost.      | IVA           | 10.                                         | IV/A                          |             |  |
| Alignment                                                                                                                                                                                                                                                                     | Sheet Number:         |               |                            |          | т              | ract No.:     | WV-RA-6                                     | 132 , WV-RA-6 <sup>-</sup>    | 131         |  |
|                                                                                                                                                                                                                                                                               |                       |               | Developed;                 |          |                | r Agency      |                                             |                               |             |  |
| Current Land Use/ Ve<br>Nearby Features (Water bo                                                                                                                                                                                                                             |                       |               | Pasture/Hay                | od       | Juri           | sdiction:     |                                             | N/A                           |             |  |
| Area, Residence (distance                                                                                                                                                                                                                                                     | •                     | •             | •                          |          | In or          | w/in 50'      | of a wetland:                               | ✓ Yes                         | □No         |  |
| , , , , , , , , , , , , , , , , , , , ,                                                                                                                                                                                                                                       |                       | esidence (Dis | ` ,                        | ′        |                |               | waterbody:                                  | ☑ Yes □                       | □No         |  |
|                                                                                                                                                                                                                                                                               | Iltural Resource Site |               | ater Well                  |          |                | 55 51 6       |                                             |                               |             |  |
| ☐ Other (Specify):                                                                                                                                                                                                                                                            |                       |               |                            |          | ,              |               | Mada at 1 1 1 1 1 1 1 1 1 1 1 1 1 1 1 1 1 1 | S-KP10, S-KP11<br>W-KP12, W-K | P13, W-     |  |
| Other (Specify).                                                                                                                                                                                                                                                              |                       |               |                            |          | Wet            | land or V     | Vaterbody ID:                               | KP14, W-KP15,<br>W-KP17, W-KI |             |  |
|                                                                                                                                                                                                                                                                               |                       |               |                            |          |                |               |                                             | KP19, W-K                     |             |  |
| Additional Stream                                                                                                                                                                                                                                                             | 0.00                  |               |                            |          | A .1.1545      |               |                                             | 0.00                          |             |  |
| footage impacted:                                                                                                                                                                                                                                                             | 0.00                  |               |                            |          | Additio        | onal Weti     | and impacts:                                | 0.00                          |             |  |
| Net acreage affected:                                                                                                                                                                                                                                                         | + 23.81               |               | Aoroogo                    | of troo  |                |               |                                             |                               |             |  |
| Tree Clearing Required:                                                                                                                                                                                                                                                       | No                    |               | Acreage o                  | aring:   |                | 00            |                                             |                               |             |  |
| Variance Level:                                                                                                                                                                                                                                                               | Level 1               | Level 2       | ☑ Level 3                  |          |                |               |                                             |                               |             |  |
| Variance From: ☐ P                                                                                                                                                                                                                                                            | ermit 🗌 Plan          | ☐ Procedure   | es EPPM                    |          | Specification  | on 🗌 Dra      | awing 🔲 Miti                                | gation Measure                |             |  |
|                                                                                                                                                                                                                                                                               | ine List              |               |                            |          | Other: Des     | cribe:        |                                             |                               |             |  |
| Detailed Description of Va                                                                                                                                                                                                                                                    | rianco:               | Attachmer     | nts? ☑ Y                   | os [     | ] No           | Photo         | oc2                                         | Yes 🗹 No                      |             |  |
| Detailed Description of Va<br>This variance adds laydown ya                                                                                                                                                                                                                   |                       |               |                            |          |                |               |                                             |                               | <b>/-50</b> |  |
| This variance adds laydown yard MVP-LY-050 (Ext) and associated temporary access road MVP-ANC-007 (Ext). Laydown yard MVP-LY-50 (Ext) is necessary for construction staging. This variance adds 23.81 acres to the LOD. No rare, threatened or endangered species or cultural |                       |               |                            |          |                |               |                                             |                               |             |  |
| resources were found during w<br>have been delineated during su                                                                                                                                                                                                               |                       |               |                            |          |                |               |                                             |                               |             |  |
| KP11 & S-KP12 have been del                                                                                                                                                                                                                                                   |                       |               |                            |          |                |               |                                             |                               |             |  |
| graded, topsoil will be segregat                                                                                                                                                                                                                                              |                       |               |                            |          |                |               |                                             |                               |             |  |
| remain or will be removed by the No fuel storage will take place of                                                                                                                                                                                                           |                       | completion    | or construction.           | ropso    | ii storage v   | wiii take pia | ace on the north                            | an eage of the                | site        |  |
|                                                                                                                                                                                                                                                                               |                       |               |                            |          |                |               |                                             |                               |             |  |
|                                                                                                                                                                                                                                                                               |                       |               |                            |          |                |               |                                             |                               |             |  |
| List Attachments:                                                                                                                                                                                                                                                             | Attachment 1 - Al     | ianment Sha   | act: Attachment            | 2 - Par  | e Threat       | aned and      |                                             |                               |             |  |
| LIST ATTACHMENTS:                                                                                                                                                                                                                                                             |                       | -             | ort; Attachment            |          |                |               |                                             |                               |             |  |
|                                                                                                                                                                                                                                                                               |                       |               | ment 4 - Cultura           |          |                |               |                                             |                               |             |  |
|                                                                                                                                                                                                                                                                               | Landowner Exhib       |               | DO NOT REI<br>RIV DO NOT F |          |                |               |                                             |                               |             |  |
|                                                                                                                                                                                                                                                                               |                       |               | nce Request Ma             |          |                |               |                                             |                               |             |  |
|                                                                                                                                                                                                                                                                               |                       |               |                            |          |                |               |                                             |                               |             |  |
| Variance Justification:                                                                                                                                                                                                                                                       |                       |               |                            |          |                |               |                                             |                               |             |  |
| Necessary for construction stage                                                                                                                                                                                                                                              |                       |               |                            | -        |                | er approve    | d Project plans,                            | BMPs will be in               | stalled     |  |
| to minimize impacts to any Env                                                                                                                                                                                                                                                | ironmentally Sens     | itive Areas w | vithin/abutting th         | e area.  |                |               |                                             |                               |             |  |
|                                                                                                                                                                                                                                                                               |                       |               |                            |          |                |               |                                             |                               |             |  |
| For MVP Use Only                                                                                                                                                                                                                                                              |                       |               |                            |          |                |               |                                             |                               |             |  |

During field surveys, Tetra Tech identified streams S-KP10, S-KP11, and S-KP12 and wetlands W-KP-12, W-KP13, W-KP14, W-KP15, W-KP16, W-KP17, W-KP18, W-KP19, and W-KP20 in the variance area as shown on the attached figure.