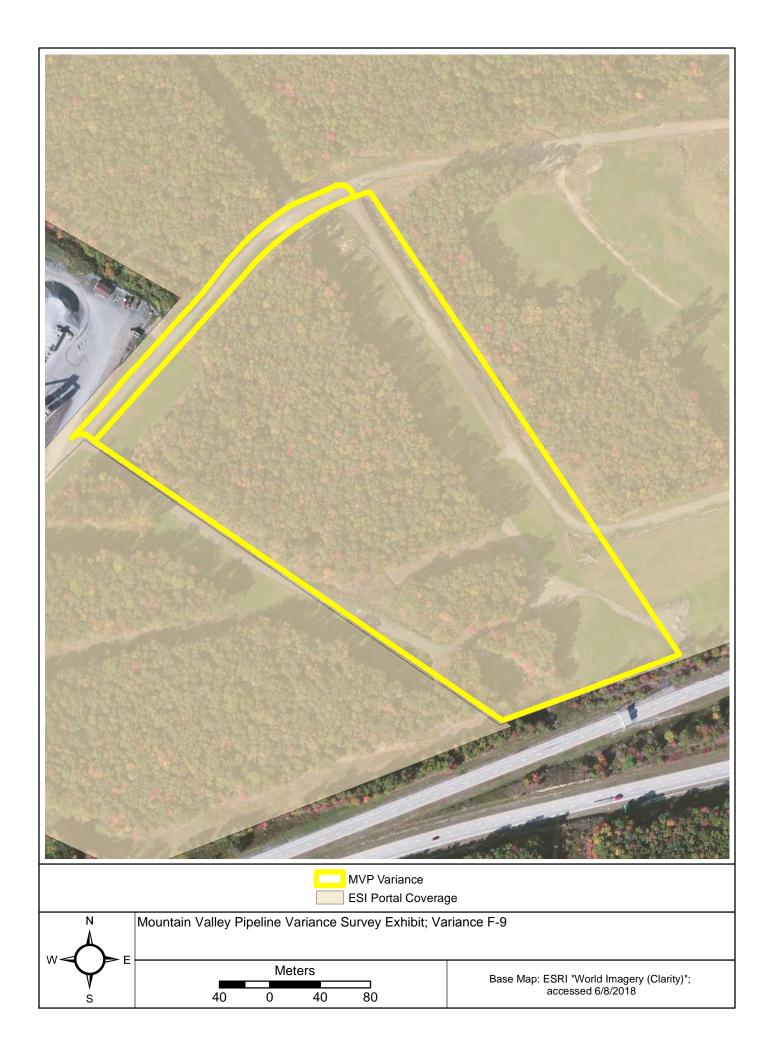

|                                                                                                                                                                                                                                                                               | M                     | VP Vari       | ance Req                   | uest     | Form           | Varia         | ance Request                                |                               |             |  |
|-------------------------------------------------------------------------------------------------------------------------------------------------------------------------------------------------------------------------------------------------------------------------------|-----------------------|---------------|----------------------------|----------|----------------|---------------|---------------------------------------------|-------------------------------|-------------|--|
| N NAO.                                                                                                                                                                                                                                                                        | provol D              | oguaatad      | <b>No.:</b> by Contractor: | F-9      | 10             |               |                                             |                               |             |  |
| y Mou                                                                                                                                                                                                                                                                         | ntain<br>Valley       |               |                            | 5/15/201 | 18             |               |                                             |                               |             |  |
| •                                                                                                                                                                                                                                                                             | Valley Date S         |               |                            |          |                |               |                                             |                               |             |  |
|                                                                                                                                                                                                                                                                               |                       |               | FERC .                     | Approv   |                | ence No.:     | ved by FERC:                                |                               |             |  |
|                                                                                                                                                                                                                                                                               |                       | Variance      |                            |          |                |               |                                             |                               |             |  |
| Requested By:                                                                                                                                                                                                                                                                 | Jonath                | nan Zwierzyı  | nski                       |          | Spread:        | F             | Type:                                       | WS                            |             |  |
| Deguest Branared By *:                                                                                                                                                                                                                                                        | 4.4.                  | NI I          |                            |          |                | Varian        | ce Sequence                                 |                               |             |  |
| Request Prepared By *: Megan Neylon Number: 009  The FERC compliance monitor should be alerted and given a copy of the draft variance for review prior to submittal.                                                                                                          |                       |               |                            |          |                |               |                                             |                               |             |  |
| The FERC compliance monitor should be alerted and given a copy of the draft variance for review prior to submittal.  Location (Use either Station or Milepost)                                                                                                                |                       |               |                            |          |                |               |                                             |                               |             |  |
| Station:                                                                                                                                                                                                                                                                      | N/A                   | To:           |                            | 1        | ·<br>lilepost: |               | To:                                         | N/A                           |             |  |
| Station.                                                                                                                                                                                                                                                                      | IV/A                  | Ancillary     | N/A                        | Į iv     | illepost.      | IVA           | 10.                                         | IV/A                          |             |  |
| Alignment                                                                                                                                                                                                                                                                     | Sheet Number:         |               |                            |          | т              | ract No.:     | WV-RA-6                                     | 132 , WV-RA-6 <sup>-</sup>    | 131         |  |
|                                                                                                                                                                                                                                                                               |                       |               | Developed;                 |          |                | r Agency      |                                             |                               |             |  |
| Current Land Use/ Ve<br>Nearby Features (Water bo                                                                                                                                                                                                                             |                       |               | Pasture/Hay                | od       | Juri           | sdiction:     |                                             | N/A                           |             |  |
| Area, Residence (distance                                                                                                                                                                                                                                                     | •                     | •             | •                          |          | In or          | w/in 50'      | of a wetland:                               | ✓ Yes                         | □No         |  |
| , , , , , , , , , , , , , , , , , , , ,                                                                                                                                                                                                                                       |                       | esidence (Dis | ` ,                        | ′        |                |               | waterbody:                                  | ☑ Yes □                       | □No         |  |
|                                                                                                                                                                                                                                                                               | Iltural Resource Site |               | ater Well                  |          |                | 55 51 6       |                                             |                               |             |  |
| ☐ Other (Specify):                                                                                                                                                                                                                                                            |                       |               |                            |          | ,              |               | Mada at 1 1 1 1 1 1 1 1 1 1 1 1 1 1 1 1 1 1 | S-KP10, S-KP11<br>W-KP12, W-K | P13, W-     |  |
| Other (Specify).                                                                                                                                                                                                                                                              |                       |               |                            |          | Wet            | land or V     | Vaterbody ID:                               | KP14, W-KP15,<br>W-KP17, W-KI |             |  |
|                                                                                                                                                                                                                                                                               |                       |               |                            |          |                |               |                                             | KP19, W-K                     |             |  |
| Additional Stream                                                                                                                                                                                                                                                             | 0.00                  |               |                            |          | A .1.1545      |               |                                             | 0.00                          |             |  |
| footage impacted:                                                                                                                                                                                                                                                             | 0.00                  |               |                            |          | Additio        | onal Weti     | and impacts:                                | 0.00                          |             |  |
| Net acreage affected:                                                                                                                                                                                                                                                         | + 23.81               |               | Aoroogo                    | of troo  |                |               |                                             |                               |             |  |
| Tree Clearing Required:                                                                                                                                                                                                                                                       | No                    |               | Acreage o                  | aring:   |                | 00            |                                             |                               |             |  |
| Variance Level:                                                                                                                                                                                                                                                               | Level 1               | Level 2       | ☑ Level 3                  |          |                |               |                                             |                               |             |  |
| Variance From: ☐ P                                                                                                                                                                                                                                                            | ermit 🗌 Plan          | ☐ Procedure   | es EPPM                    |          | Specification  | on 🗌 Dra      | awing 🔲 Miti                                | gation Measure                |             |  |
|                                                                                                                                                                                                                                                                               | ine List              |               |                            |          | Other: Des     | cribe:        |                                             |                               |             |  |
| Detailed Description of Va                                                                                                                                                                                                                                                    | rianco:               | Attachmer     | nts? ☑ Y                   | os [     | ] No           | Photo         | oc2                                         | Yes 🗹 No                      |             |  |
| Detailed Description of Va<br>This variance adds laydown ya                                                                                                                                                                                                                   |                       |               |                            |          |                |               |                                             |                               | <b>/-50</b> |  |
| This variance adds laydown yard MVP-LY-050 (Ext) and associated temporary access road MVP-ANC-007 (Ext). Laydown yard MVP-LY-50 (Ext) is necessary for construction staging. This variance adds 23.81 acres to the LOD. No rare, threatened or endangered species or cultural |                       |               |                            |          |                |               |                                             |                               |             |  |
| resources were found during w<br>have been delineated during su                                                                                                                                                                                                               |                       |               |                            |          |                |               |                                             |                               |             |  |
| KP11 & S-KP12 have been del                                                                                                                                                                                                                                                   |                       |               |                            |          |                |               |                                             |                               |             |  |
| graded, topsoil will be segregat                                                                                                                                                                                                                                              |                       |               |                            |          |                |               |                                             |                               |             |  |
| remain or will be removed by the No fuel storage will take place of                                                                                                                                                                                                           |                       | completion    | or construction.           | ropso    | ii storage v   | wiii take pia | ace on the north                            | an eage of the                | site        |  |
|                                                                                                                                                                                                                                                                               |                       |               |                            |          |                |               |                                             |                               |             |  |
|                                                                                                                                                                                                                                                                               |                       |               |                            |          |                |               |                                             |                               |             |  |
| List Attachments:                                                                                                                                                                                                                                                             | Attachment 1 - Al     | ianment Sha   | act: Attachment            | 2 - Par  | e Threat       | aned and      |                                             |                               |             |  |
| LIST ATTACHMENTS:                                                                                                                                                                                                                                                             |                       | -             | ort; Attachment            |          |                |               |                                             |                               |             |  |
|                                                                                                                                                                                                                                                                               |                       |               | ment 4 - Cultura           |          |                |               |                                             |                               |             |  |
|                                                                                                                                                                                                                                                                               | Landowner Exhib       |               | DO NOT REI<br>RIV DO NOT F |          |                |               |                                             |                               |             |  |
|                                                                                                                                                                                                                                                                               |                       |               | nce Request Ma             |          |                |               |                                             |                               |             |  |
|                                                                                                                                                                                                                                                                               |                       |               |                            |          |                |               |                                             |                               |             |  |
| Variance Justification:                                                                                                                                                                                                                                                       |                       |               |                            |          |                |               |                                             |                               |             |  |
| Necessary for construction stage                                                                                                                                                                                                                                              |                       |               |                            | -        |                | er approve    | d Project plans,                            | BMPs will be in               | stalled     |  |
| to minimize impacts to any Env                                                                                                                                                                                                                                                | ironmentally Sens     | itive Areas w | vithin/abutting th         | e area.  |                |               |                                             |                               |             |  |
|                                                                                                                                                                                                                                                                               |                       |               |                            |          |                |               |                                             |                               |             |  |
| For MVP Use Only                                                                                                                                                                                                                                                              |                       |               |                            |          |                |               |                                             |                               |             |  |

> Pipeline Variance Request Map Attachment 6