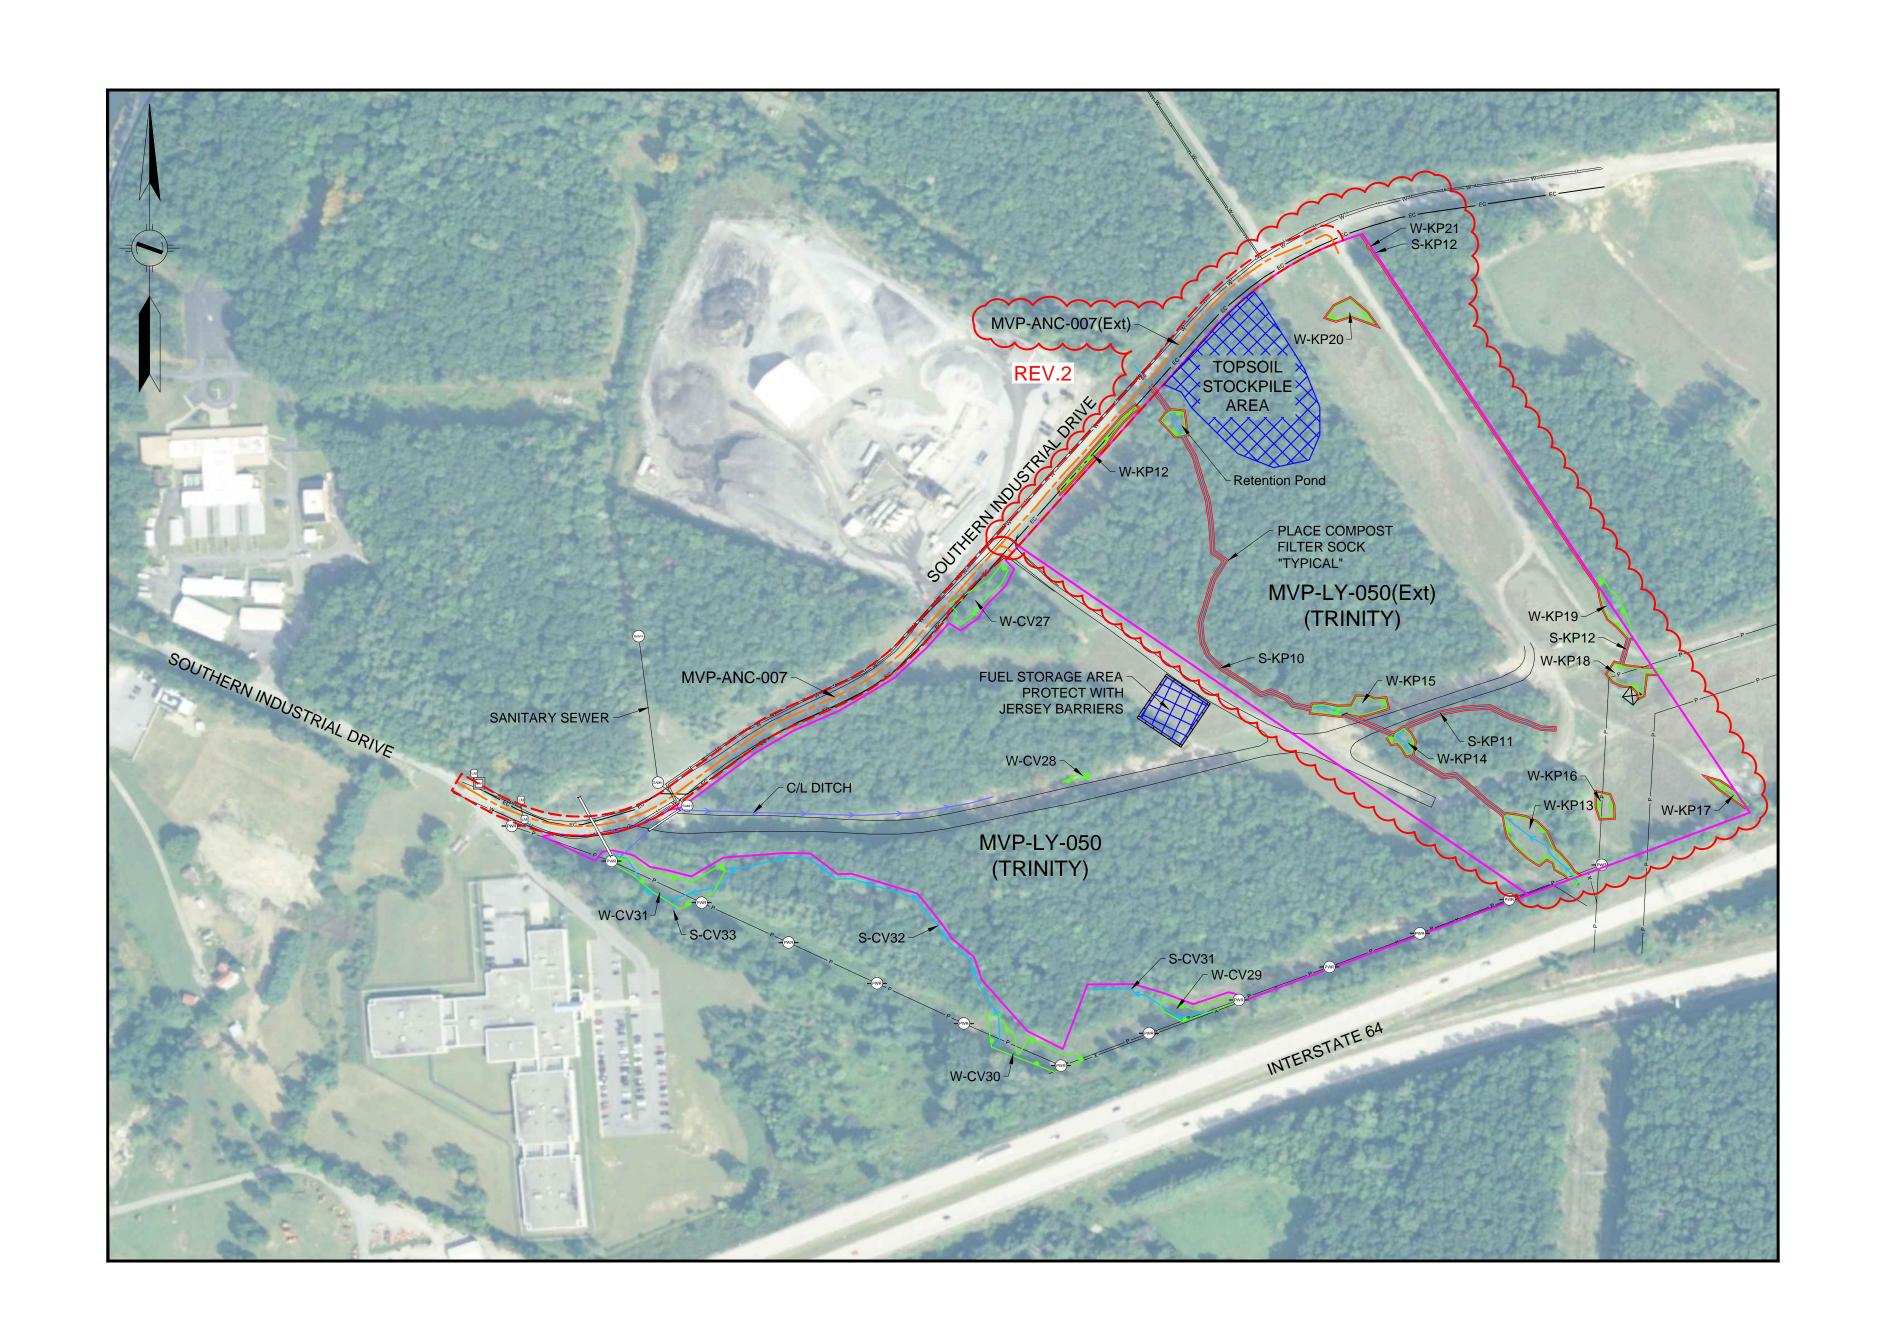

|                                                                                                                                                                                                                                                                               | M                     | VP Vari       | ance Req                   | uest     | Form           | Varia         | ance Request                                |                               |             |  |
|-------------------------------------------------------------------------------------------------------------------------------------------------------------------------------------------------------------------------------------------------------------------------------|-----------------------|---------------|----------------------------|----------|----------------|---------------|---------------------------------------------|-------------------------------|-------------|--|
| N NAO.                                                                                                                                                                                                                                                                        | provol D              | oguaatad      | <b>No.:</b> by Contractor: | F-9      | 10             |               |                                             |                               |             |  |
| y Mou                                                                                                                                                                                                                                                                         | ntain<br>Valley       |               |                            | 5/15/201 | 18             |               |                                             |                               |             |  |
| •                                                                                                                                                                                                                                                                             | Valley Date S         |               |                            |          |                |               |                                             |                               |             |  |
|                                                                                                                                                                                                                                                                               |                       |               | FERC .                     | Approv   |                | ence No.:     | ved by FERC:                                |                               |             |  |
|                                                                                                                                                                                                                                                                               |                       | Variance      |                            |          |                |               |                                             |                               |             |  |
| Requested By:                                                                                                                                                                                                                                                                 | Jonath                | nan Zwierzyı  | nski                       |          | Spread:        | F             | Type:                                       | WS                            |             |  |
| Deguest Branared By *:                                                                                                                                                                                                                                                        | 4.4.                  | NI I          |                            |          |                | Varian        | ce Sequence                                 |                               |             |  |
| Request Prepared By *: Megan Neylon Number: 009  The FERC compliance monitor should be alerted and given a copy of the draft variance for review prior to submittal.                                                                                                          |                       |               |                            |          |                |               |                                             |                               |             |  |
| The FERC compliance monitor should be alerted and given a copy of the draft variance for review prior to submittal.  Location (Use either Station or Milepost)                                                                                                                |                       |               |                            |          |                |               |                                             |                               |             |  |
| Station:                                                                                                                                                                                                                                                                      | N/A                   | To:           |                            | 1        | ·<br>lilepost: |               | To:                                         | N/A                           |             |  |
| Station.                                                                                                                                                                                                                                                                      | IV/A                  | Ancillary     | N/A                        | Į iv     | illepost.      | IVA           | 10.                                         | IV/A                          |             |  |
| Alignment                                                                                                                                                                                                                                                                     | Sheet Number:         |               |                            |          | т              | ract No.:     | WV-RA-6                                     | 132 , WV-RA-6 <sup>-</sup>    | 131         |  |
|                                                                                                                                                                                                                                                                               |                       |               | Developed;                 |          |                | r Agency      |                                             |                               |             |  |
| Current Land Use/ Ve<br>Nearby Features (Water bo                                                                                                                                                                                                                             |                       |               | Pasture/Hay                | od       | Juri           | sdiction:     |                                             | N/A                           |             |  |
| Area, Residence (distance                                                                                                                                                                                                                                                     | •                     | •             | •                          |          | In or          | w/in 50'      | of a wetland:                               | ✓ Yes                         | □No         |  |
| , , , , , , , , , , , , , , , , , , , ,                                                                                                                                                                                                                                       |                       | esidence (Dis | ` ,                        | ′        |                |               | waterbody:                                  | ☑ Yes □                       | □No         |  |
|                                                                                                                                                                                                                                                                               | Iltural Resource Site |               | ater Well                  |          |                | 55 51 6       |                                             |                               |             |  |
| ☐ Other (Specify):                                                                                                                                                                                                                                                            |                       |               |                            |          | ,              |               | Mada at 1 1 1 1 1 1 1 1 1 1 1 1 1 1 1 1 1 1 | S-KP10, S-KP11<br>W-KP12, W-K | P13, W-     |  |
| Other (Specify).                                                                                                                                                                                                                                                              |                       |               |                            |          | Wet            | land or V     | Vaterbody ID:                               | KP14, W-KP15,<br>W-KP17, W-KI |             |  |
|                                                                                                                                                                                                                                                                               |                       |               |                            |          |                |               |                                             | KP19, W-K                     |             |  |
| Additional Stream                                                                                                                                                                                                                                                             | 0.00                  |               |                            |          | A .1.1545      |               |                                             | 0.00                          |             |  |
| footage impacted:                                                                                                                                                                                                                                                             | 0.00                  |               |                            |          | Additio        | onal Weti     | and impacts:                                | 0.00                          |             |  |
| Net acreage affected:                                                                                                                                                                                                                                                         | + 23.81               |               | Aoroogo                    | of troo  |                |               |                                             |                               |             |  |
| Tree Clearing Required:                                                                                                                                                                                                                                                       | No                    |               | Acreage o                  | aring:   |                | 00            |                                             |                               |             |  |
| Variance Level:                                                                                                                                                                                                                                                               | Level 1               | Level 2       | ☑ Level 3                  |          |                |               |                                             |                               |             |  |
| Variance From: ☐ P                                                                                                                                                                                                                                                            | ermit 🗌 Plan          | ☐ Procedure   | es EPPM                    |          | Specification  | on 🗌 Dra      | awing 🔲 Miti                                | gation Measure                |             |  |
|                                                                                                                                                                                                                                                                               | ine List              |               |                            |          | Other: Des     | cribe:        |                                             |                               |             |  |
| Detailed Description of Va                                                                                                                                                                                                                                                    | rianco:               | Attachmer     | nts? ☑ Y                   | os [     | ] No           | Photo         | oc2                                         | Yes 🗹 No                      |             |  |
| Detailed Description of Va<br>This variance adds laydown ya                                                                                                                                                                                                                   |                       |               |                            |          |                |               |                                             |                               | <b>/-50</b> |  |
| This variance adds laydown yard MVP-LY-050 (Ext) and associated temporary access road MVP-ANC-007 (Ext). Laydown yard MVP-LY-50 (Ext) is necessary for construction staging. This variance adds 23.81 acres to the LOD. No rare, threatened or endangered species or cultural |                       |               |                            |          |                |               |                                             |                               |             |  |
| resources were found during w<br>have been delineated during su                                                                                                                                                                                                               |                       |               |                            |          |                |               |                                             |                               |             |  |
| KP11 & S-KP12 have been del                                                                                                                                                                                                                                                   |                       |               |                            |          |                |               |                                             |                               |             |  |
| graded, topsoil will be segregat                                                                                                                                                                                                                                              |                       |               |                            |          |                |               |                                             |                               |             |  |
| remain or will be removed by the No fuel storage will take place of                                                                                                                                                                                                           |                       | completion    | or construction.           | ropso    | ii storage v   | wiii take pia | ace on the north                            | an eage of the                | site        |  |
|                                                                                                                                                                                                                                                                               |                       |               |                            |          |                |               |                                             |                               |             |  |
|                                                                                                                                                                                                                                                                               |                       |               |                            |          |                |               |                                             |                               |             |  |
| List Attachments:                                                                                                                                                                                                                                                             | Attachment 1 - Al     | ianment Sha   | act: Attachment            | 2 - Par  | e Threat       | aned and      |                                             |                               |             |  |
| LIST ATTACHMENTS:                                                                                                                                                                                                                                                             |                       | -             | ort; Attachment            |          |                |               |                                             |                               |             |  |
|                                                                                                                                                                                                                                                                               |                       |               | ment 4 - Cultura           |          |                |               |                                             |                               |             |  |
|                                                                                                                                                                                                                                                                               | Landowner Exhib       |               | DO NOT REI<br>RIV DO NOT F |          |                |               |                                             |                               |             |  |
|                                                                                                                                                                                                                                                                               |                       |               | nce Request Ma             |          |                |               |                                             |                               |             |  |
|                                                                                                                                                                                                                                                                               |                       |               |                            |          |                |               |                                             |                               |             |  |
| Variance Justification:                                                                                                                                                                                                                                                       |                       |               |                            |          |                |               |                                             |                               |             |  |
| Necessary for construction stage                                                                                                                                                                                                                                              |                       |               |                            | -        |                | er approve    | d Project plans,                            | BMPs will be in               | stalled     |  |
| to minimize impacts to any Env                                                                                                                                                                                                                                                | ironmentally Sens     | itive Areas w | vithin/abutting th         | e area.  |                |               |                                             |                               |             |  |
|                                                                                                                                                                                                                                                                               |                       |               |                            |          |                |               |                                             |                               |             |  |
| For MVP Use Only                                                                                                                                                                                                                                                              |                       |               |                            |          |                |               |                                             |                               |             |  |

Alignment Sheets
Attachment 1

| LEGI                                                                                                                                                                                                                                                                                                       | REFERENCE DRAWINGS                                                                                                                                                                                                             |                |       | REVISIONS |                                              |                                                                                                                                                                                                                                               |  |
|------------------------------------------------------------------------------------------------------------------------------------------------------------------------------------------------------------------------------------------------------------------------------------------------------------|--------------------------------------------------------------------------------------------------------------------------------------------------------------------------------------------------------------------------------|----------------|-------|-----------|----------------------------------------------|-----------------------------------------------------------------------------------------------------------------------------------------------------------------------------------------------------------------------------------------------|--|
| ANCILLARY SITE PERMANENT ACCESS ROAD TEMPORARY ACCESS ROAD PROPOSED H600 PIPELINE PROPOSED PERMANENT EASEMENT TEMPORARY WORK SPACE ADDITIONAL TEMPORARY WORK SPACE OF GATE - GATE POST CULVERT PIPELINE MARKER POWER/TELEPHONE POLE DEM ELEC/GAS/WTR METER FIRE HYDRANT & VALVE DEM DEM PEDESTAL - UTILITY | SAFETY FENCE COMPOST FILTER SOCK PIPELINE OHP LINE ROAD RIGHT-OF-WAY LINE FENCE BUILDING WETLAND STREAM WELL - GAS/OIL/WATER/MONITORING PROJECTION: UTM ZONE 17 HORIZONTAL DATUM: NAD 83 US SURVEY FEET VERTICAL DATUM: NAVD88 | DRAWING NUMBER | TITLE | 0 1 2 3   | DRF 03-22-18<br>DRF 06-12-18<br>DRF 06-25-18 | DESCRIPTION  ISSUED FOR VARIANCE  RE-ISSUED FOR VARIANCE - ADDED DITCH AND FUEL STORAGE AREA  ISSUED FOR ADDITIONAL VARIANCE - ADDED EXTENSION MVP-LY-050(Ext)  AND MVP-ANC-007(Ext)  ADDED TOPSOIL STOCKPILE AREA  ADDED COMPOST FILTER SOCK |  |