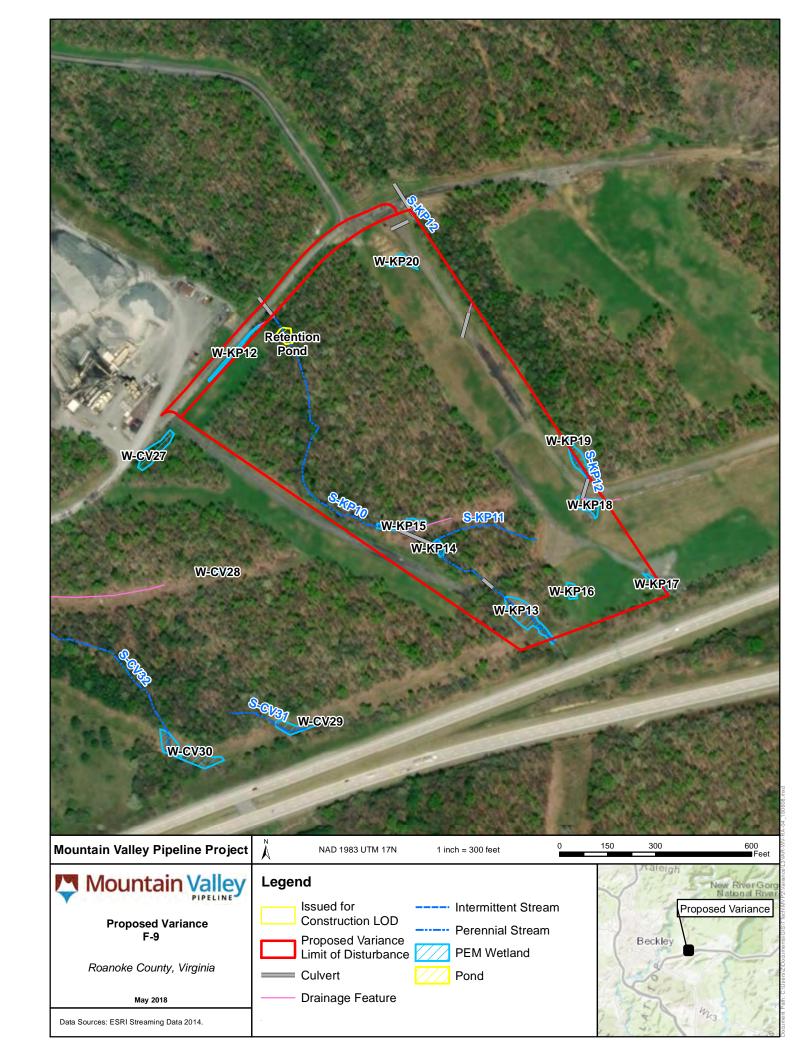

|                                                                                                                                                                                                                                                                               | M                     | VP Vari       | ance Req                   | uest     | Form           | Varia         | ance Request                                |                               |             |  |
|-------------------------------------------------------------------------------------------------------------------------------------------------------------------------------------------------------------------------------------------------------------------------------|-----------------------|---------------|----------------------------|----------|----------------|---------------|---------------------------------------------|-------------------------------|-------------|--|
| N NAO.                                                                                                                                                                                                                                                                        | provol D              | oguaatad      | <b>No.:</b> by Contractor: | F-9      | 10             |               |                                             |                               |             |  |
| y Mou                                                                                                                                                                                                                                                                         | ntain<br>Valley       |               |                            | 5/15/201 | 18             |               |                                             |                               |             |  |
| •                                                                                                                                                                                                                                                                             | Valley Date S         |               |                            |          |                |               |                                             |                               |             |  |
|                                                                                                                                                                                                                                                                               |                       |               | FERC .                     | Approv   |                | ence No.:     | ved by FERC:                                |                               |             |  |
|                                                                                                                                                                                                                                                                               |                       | Variance      |                            |          |                |               |                                             |                               |             |  |
| Requested By:                                                                                                                                                                                                                                                                 | Jonath                | nan Zwierzyı  | nski                       |          | Spread:        | F             | Type:                                       | WS                            |             |  |
| Deguest Branared By *:                                                                                                                                                                                                                                                        | 4.4.                  | NI I          |                            |          |                | Varian        | ce Sequence                                 |                               |             |  |
| Request Prepared By *: Megan Neylon Number: 009  The FERC compliance monitor should be alerted and given a copy of the draft variance for review prior to submittal.                                                                                                          |                       |               |                            |          |                |               |                                             |                               |             |  |
| The FERC compliance monitor should be alerted and given a copy of the draft variance for review prior to submittal.  Location (Use either Station or Milepost)                                                                                                                |                       |               |                            |          |                |               |                                             |                               |             |  |
| Station:                                                                                                                                                                                                                                                                      | N/A                   | To:           |                            | 1        | ·<br>lilepost: |               | To:                                         | N/A                           |             |  |
| Station.                                                                                                                                                                                                                                                                      | IV/A                  | Ancillary     | N/A                        | Į iv     | illepost.      | IVA           | 10.                                         | IV/A                          |             |  |
| Alignment                                                                                                                                                                                                                                                                     | Sheet Number:         |               |                            |          | т              | ract No.:     | WV-RA-6                                     | 132 , WV-RA-6 <sup>-</sup>    | 131         |  |
|                                                                                                                                                                                                                                                                               |                       |               | Developed;                 |          |                | r Agency      |                                             |                               |             |  |
| Current Land Use/ Ve<br>Nearby Features (Water bo                                                                                                                                                                                                                             |                       |               | Pasture/Hay                | od       | Juri           | sdiction:     |                                             | N/A                           |             |  |
| Area, Residence (distance                                                                                                                                                                                                                                                     | •                     | •             | •                          |          | In or          | w/in 50'      | of a wetland:                               | ✓ Yes                         | □No         |  |
| , , , , , , , , , , , , , , , , , , , ,                                                                                                                                                                                                                                       |                       | esidence (Dis | ` ,                        | ′        |                |               | waterbody:                                  | ☑ Yes □                       | □No         |  |
|                                                                                                                                                                                                                                                                               | Iltural Resource Site |               | ater Well                  |          |                | 55 51 6       |                                             |                               |             |  |
| ☐ Other (Specify):                                                                                                                                                                                                                                                            |                       |               |                            |          | ,              |               | Mada at 1 1 1 1 1 1 1 1 1 1 1 1 1 1 1 1 1 1 | S-KP10, S-KP11<br>W-KP12, W-K | P13, W-     |  |
| Other (Specify).                                                                                                                                                                                                                                                              |                       |               |                            |          | Wet            | land or V     | Vaterbody ID:                               | KP14, W-KP15,<br>W-KP17, W-KI |             |  |
|                                                                                                                                                                                                                                                                               |                       |               |                            |          |                |               |                                             | KP19, W-K                     |             |  |
| Additional Stream                                                                                                                                                                                                                                                             | 0.00                  |               |                            |          | A .1.1545      |               |                                             | 0.00                          |             |  |
| footage impacted:                                                                                                                                                                                                                                                             | 0.00                  |               |                            |          | Additio        | onal Weti     | and impacts:                                | 0.00                          |             |  |
| Net acreage affected:                                                                                                                                                                                                                                                         | + 23.81               |               | Aoroogo                    | of troo  |                |               |                                             |                               |             |  |
| Tree Clearing Required:                                                                                                                                                                                                                                                       | No                    |               | Acreage o                  | aring:   |                | 00            |                                             |                               |             |  |
| Variance Level:                                                                                                                                                                                                                                                               | Level 1               | Level 2       | ☑ Level 3                  |          |                |               |                                             |                               |             |  |
| Variance From: ☐ P                                                                                                                                                                                                                                                            | ermit 🗌 Plan          | ☐ Procedure   | es EPPM                    |          | Specification  | on 🗌 Dra      | awing 🔲 Miti                                | gation Measure                |             |  |
|                                                                                                                                                                                                                                                                               | ine List              |               |                            |          | Other: Des     | cribe:        |                                             |                               |             |  |
| Detailed Description of Va                                                                                                                                                                                                                                                    | rianco:               | Attachmer     | nts? ☑ Y                   | os [     | ] No           | Photo         | oc2                                         | Yes 🗹 No                      |             |  |
| Detailed Description of Va<br>This variance adds laydown ya                                                                                                                                                                                                                   |                       |               |                            |          |                |               |                                             |                               | <b>/-50</b> |  |
| This variance adds laydown yard MVP-LY-050 (Ext) and associated temporary access road MVP-ANC-007 (Ext). Laydown yard MVP-LY-50 (Ext) is necessary for construction staging. This variance adds 23.81 acres to the LOD. No rare, threatened or endangered species or cultural |                       |               |                            |          |                |               |                                             |                               |             |  |
| resources were found during w<br>have been delineated during su                                                                                                                                                                                                               |                       |               |                            |          |                |               |                                             |                               |             |  |
| KP11 & S-KP12 have been del                                                                                                                                                                                                                                                   |                       |               |                            |          |                |               |                                             |                               |             |  |
| graded, topsoil will be segregat                                                                                                                                                                                                                                              |                       |               |                            |          |                |               |                                             |                               |             |  |
| remain or will be removed by the No fuel storage will take place of                                                                                                                                                                                                           |                       | completion    | or construction.           | ropso    | ii storage v   | wiii take pia | ace on the north                            | an eage of the                | site        |  |
|                                                                                                                                                                                                                                                                               |                       |               |                            |          |                |               |                                             |                               |             |  |
|                                                                                                                                                                                                                                                                               |                       |               |                            |          |                |               |                                             |                               |             |  |
| List Attachments:                                                                                                                                                                                                                                                             | Attachment 1 - Al     | ianment Sha   | act: Attachment            | 2 - Par  | e Threat       | aned and      |                                             |                               |             |  |
| LIST ATTACHMENTS:                                                                                                                                                                                                                                                             |                       | -             | ort; Attachment            |          |                |               |                                             |                               |             |  |
|                                                                                                                                                                                                                                                                               |                       |               | ment 4 - Cultura           |          |                |               |                                             |                               |             |  |
|                                                                                                                                                                                                                                                                               | Landowner Exhib       |               | DO NOT REI<br>RIV DO NOT F |          |                |               |                                             |                               |             |  |
|                                                                                                                                                                                                                                                                               |                       |               | nce Request Ma             |          |                |               |                                             |                               |             |  |
|                                                                                                                                                                                                                                                                               |                       |               |                            |          |                |               |                                             |                               |             |  |
| Variance Justification:                                                                                                                                                                                                                                                       |                       |               |                            |          |                |               |                                             |                               |             |  |
| Necessary for construction stage                                                                                                                                                                                                                                              |                       |               |                            | -        |                | er approve    | d Project plans,                            | BMPs will be in               | stalled     |  |
| to minimize impacts to any Env                                                                                                                                                                                                                                                | ironmentally Sens     | itive Areas w | vithin/abutting th         | e area.  |                |               |                                             |                               |             |  |
|                                                                                                                                                                                                                                                                               |                       |               |                            |          |                |               |                                             |                               |             |  |
| For MVP Use Only                                                                                                                                                                                                                                                              |                       |               |                            |          |                |               |                                             |                               |             |  |

During field surveys, Tetra Tech identified streams S-KP10, S-KP11, and S-KP12 and wetlands W-KP-12, W-KP13, W-KP14, W-KP15, W-KP16, W-KP17, W-KP18, W-KP19, and W-KP20 in the variance area as shown on the attached figure.

> Pipeline Variance Request Map Attachment 6