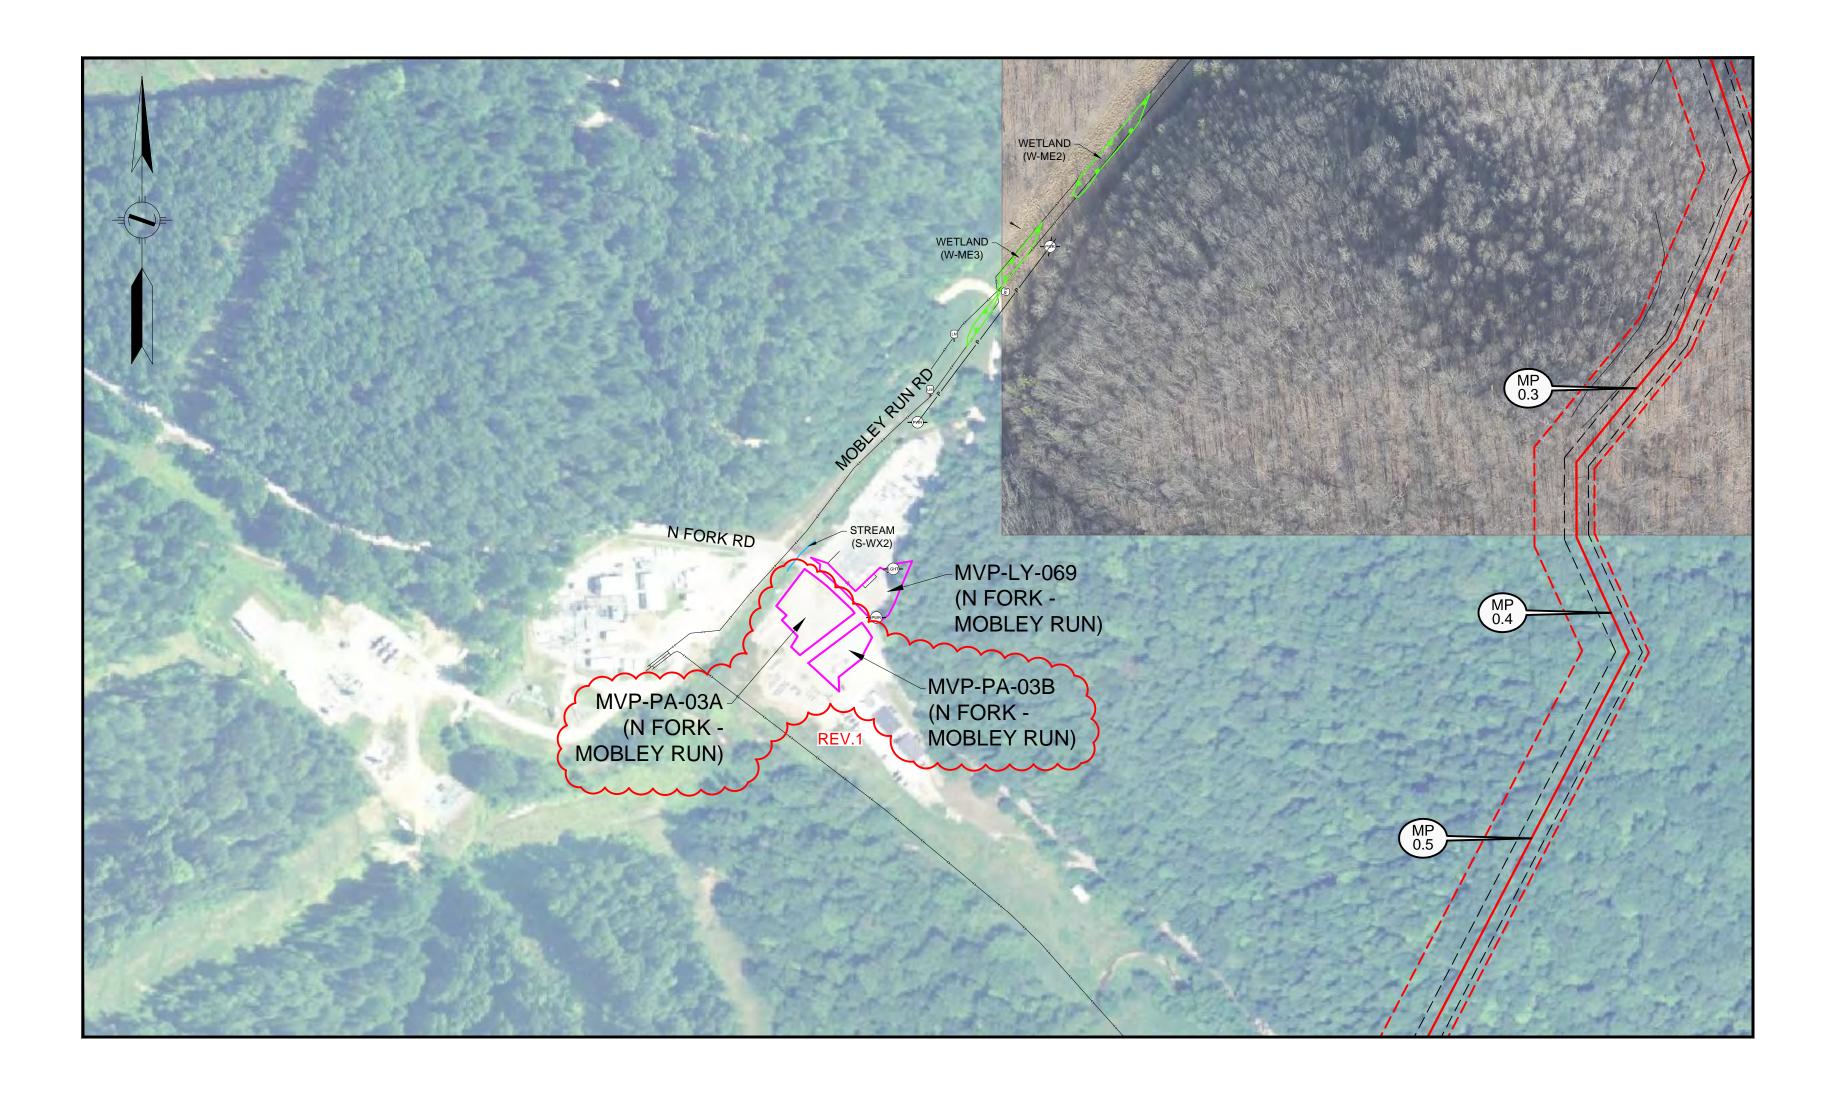

<br>                  |      |
|                        |                 |           |                |                       |      |
| Name:                  |                 | Title:    |                | Organization:         |      |
| Conditions:            |                 |           |                |                       |      |
|                        |                 |           |                |                       |      |
| Name:                  |                 | Title:    |                | Organization:         |      |
| Conditions:            |                 |           |                |                       |      |
|                        |                 |           |                |                       |      |

> Alignment Sheets Attachment 1



| ANCILLARY SITE<br>PERMANENT ACCESS ROAD<br>TEMPORARY ACCESS ROAD<br>TEMPORA