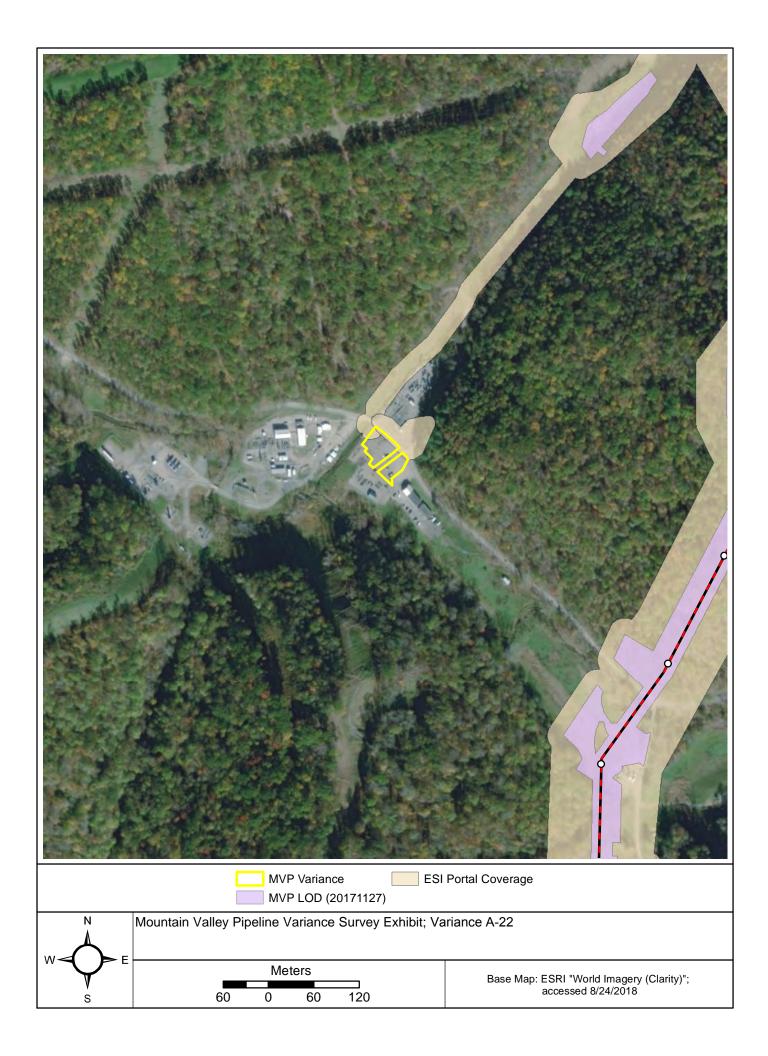

The only avian species-specific presence-absence surveys required for the project are scrub-shrub habitat-specific in the state of Virginia, thus do not apply to this variance area.

On 08/23/2018, Environmental Solutions and Innovations, Inc. (ESI) conducted an aerial image review of this variance and determined no portal searches were required, since the variance incorporates two existing/established parking facility/lots.