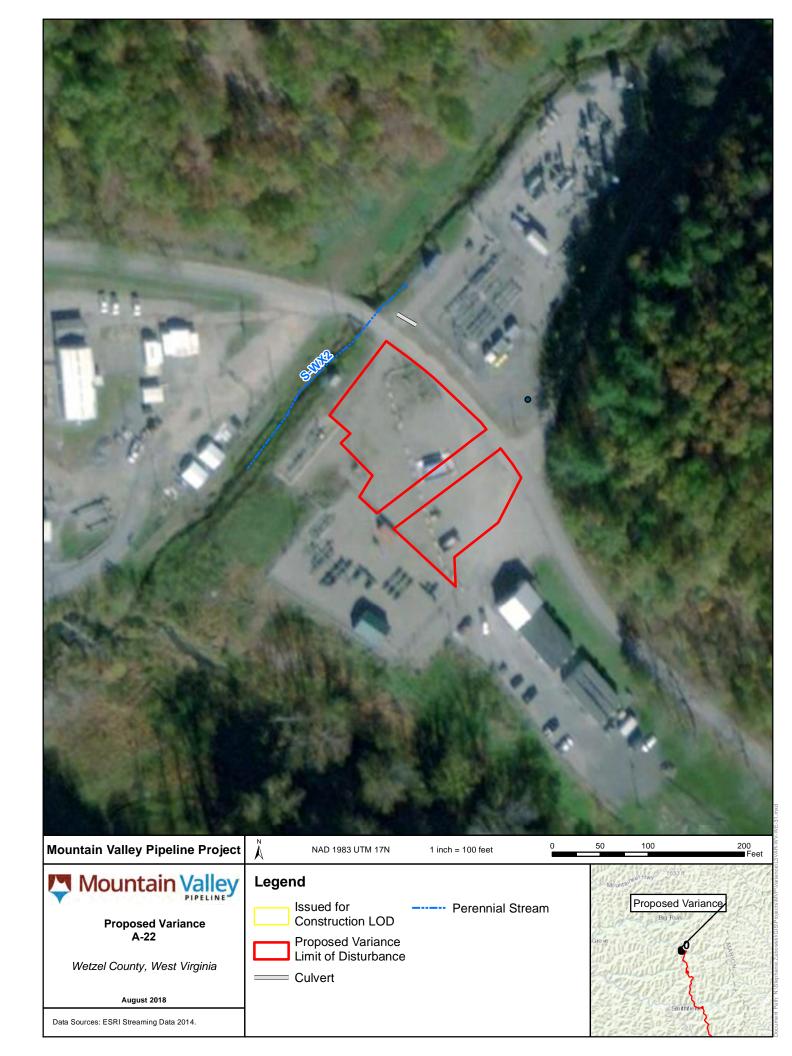

During field surveys, Tetra Tech did not identify any wetlands or streams in the variance area as shown on the attached figure.

One stream was identified and delineated in the vicinity of the variance area (S-WX2), as shown on the attached figure, but are not impacted by the variance.