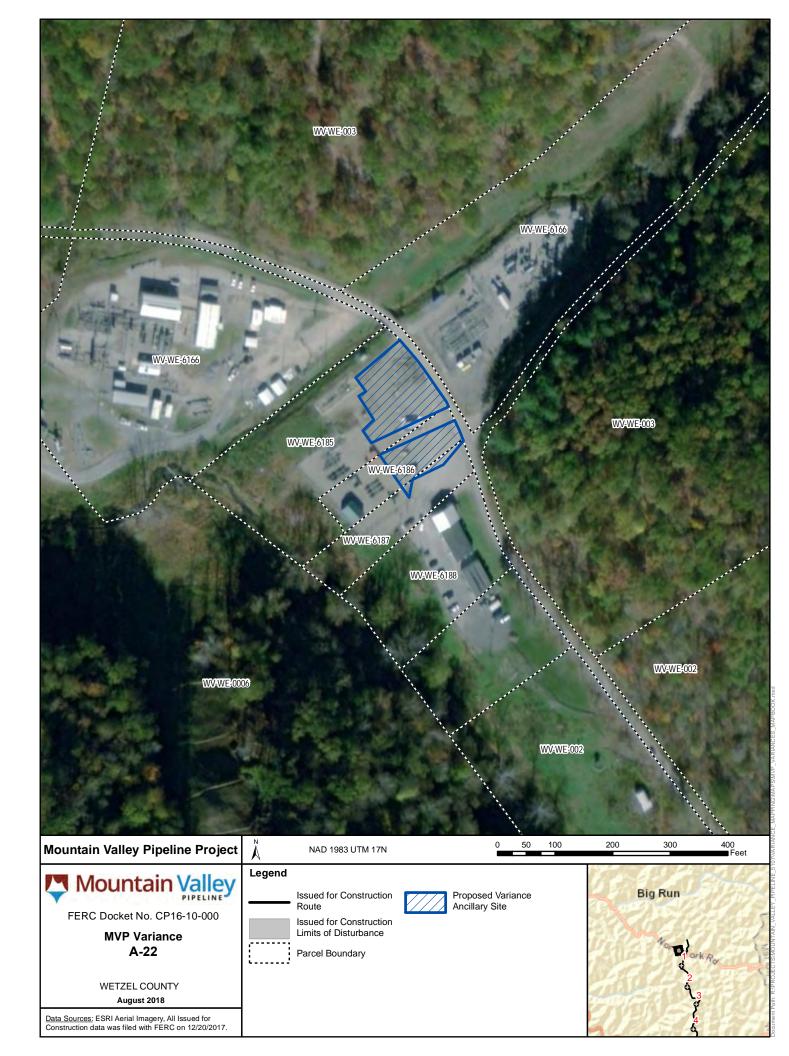

|                                                                    | M                                                                  | VP Varia                                                                         | ance Requ                                                                   | uest                                    | Form                                                | Varia                                   | ance Request                    |                            |
|--------------------------------------------------------------------|--------------------------------------------------------------------|----------------------------------------------------------------------------------|-----------------------------------------------------------------------------|-----------------------------------------|-----------------------------------------------------|-----------------------------------------|---------------------------------|----------------------------|
|                                                                    | etaia                                                              |                                                                                  |                                                                             | oto An                                  | proval De                                           | aucotod                                 | No.:<br>by Contractor:          | A-22                       |
|                                                                    | ntain                                                              |                                                                                  | 9/19/2018<br>9/21/2018                                                      |                                         |                                                     |                                         |                                 |                            |
|                                                                    | PIPELINE uc                                                        |                                                                                  | Da                                                                          |                                         |                                                     |                                         | spector to LEI:<br>ved by FERC: | 3/2 1/2010                 |
|                                                                    |                                                                    |                                                                                  | FERC /                                                                      | Approv                                  | al Refere                                           |                                         |                                 |                            |
| Deguasted By                                                       | ,                                                                  |                                                                                  |                                                                             |                                         | Spread                                              | ٨                                       | Variance                        | WS                         |
| Requested By:                                                      | E                                                                  | Brent Ladd                                                                       |                                                                             |                                         | Spread:                                             | A<br>Varian                             | Type:<br>ce Sequence            | VV 5                       |
| Request Prepared By *:                                             |                                                                    | gan Neylon                                                                       |                                                                             |                                         |                                                     |                                         | Number:                         | 022                        |
| * The FERC compliance mo                                           |                                                                    |                                                                                  |                                                                             |                                         |                                                     |                                         | eview prior to s                | ubmittal.                  |
|                                                                    | L                                                                  | ocation (U                                                                       | Ise either Stat                                                             | tion o                                  | r Milepos                                           | st)                                     |                                 |                            |
| Station:                                                           | N/A                                                                | To:                                                                              | N/A                                                                         | N                                       | lilepost:                                           | 0.60                                    |                                 | 0.60                       |
| Alignment                                                          | Sheet Number:                                                      | 1                                                                                |                                                                             |                                         | т                                                   | ract No.:                               | WV-WE-6185;                     | WV-WE-6186; WV-WE-<br>6187 |
|                                                                    |                                                                    |                                                                                  |                                                                             |                                         |                                                     | Agency                                  |                                 |                            |
| Current Land Use/ Ve<br>Nearby Features (Water be                  |                                                                    |                                                                                  | Developed                                                                   | od                                      | Juri                                                | sdiction:                               |                                 | N/A                        |
| Area, Residence (distance                                          |                                                                    | •                                                                                | •                                                                           |                                         | In or                                               | w/in 50'                                | of a wetland:                   | 🗌 Yes 🗹 No                 |
|                                                                    |                                                                    | esidence (Dist                                                                   |                                                                             | ,                                       | In or w/i                                           | n 50' of a                              | waterbody:                      | 🗹 Yes 🗌 No                 |
| T/E Species Habitat Cu                                             | Iltural Resource Site                                              | 🗆 Wa                                                                             | iter Well                                                                   |                                         |                                                     |                                         | -                               | S-WX2                      |
| Other (Specify):                                                   |                                                                    | N/A                                                                              |                                                                             |                                         | Wet                                                 | land or V                               | Vaterbody ID:                   | N/A                        |
| Additional Stream                                                  |                                                                    |                                                                                  |                                                                             |                                         |                                                     |                                         |                                 | 0.00                       |
| footage impacted:                                                  | 0.00                                                               |                                                                                  |                                                                             |                                         | Additio                                             | onal Wet                                | and impacts:                    | 0.00                       |
| Net acreage affected:                                              | + 0.52                                                             |                                                                                  | Acreage o                                                                   | of tree                                 |                                                     |                                         |                                 |                            |
| Tree Clearing Required:                                            | No                                                                 |                                                                                  | -                                                                           | aring:                                  |                                                     | 00                                      |                                 |                            |
| Variance Level:                                                    | Level 1                                                            | Level 2                                                                          | ✓ Level 3                                                                   |                                         |                                                     |                                         |                                 |                            |
| Variance From: 🛛 🛛                                                 | ermit 🗌 Plan                                                       | Procedure                                                                        | es 🗌 EPPM                                                                   |                                         | Specificatio                                        | on 🗌 Dra                                | awing 🔽 Miti                    | gation Measure             |
|                                                                    | ine List                                                           |                                                                                  |                                                                             |                                         | Other: Desc                                         | cribe:                                  |                                 |                            |
| Detailed Description of Va                                         | riance:                                                            | Attachmen                                                                        | ıts? ☑ Ye                                                                   | es 🗆                                    | ] No                                                | Photo                                   | os?                             | Yes 🔽 No                   |
| This variance adds MVP-PA-0                                        | 03A and MVP-PA-                                                    | 003B for ac                                                                      | Iditional off-ROV                                                           | V parki                                 | ing. No gr                                          | ading will                              | be necessary in                 | these parking areas,       |
| gravel will be added as necess<br>species were identified during s |                                                                    |                                                                                  |                                                                             |                                         |                                                     |                                         |                                 |                            |
| variance has a net increase of                                     |                                                                    |                                                                                  |                                                                             |                                         |                                                     |                                         |                                 |                            |
|                                                                    |                                                                    |                                                                                  |                                                                             |                                         |                                                     |                                         |                                 |                            |
|                                                                    |                                                                    |                                                                                  |                                                                             |                                         |                                                     |                                         |                                 |                            |
|                                                                    |                                                                    |                                                                                  |                                                                             |                                         |                                                     |                                         |                                 |                            |
|                                                                    |                                                                    |                                                                                  |                                                                             |                                         |                                                     |                                         |                                 |                            |
| List Attachments:                                                  | Attachment 1-Ali                                                   | ~                                                                                |                                                                             |                                         |                                                     |                                         |                                 |                            |
| List Attachments:                                                  | Attachment 1-Ali<br>Endangered Spec<br>Report; Attachm             | cies Report;                                                                     | Attachment 3- V                                                             | Vaterbo                                 | odies and                                           | Wetlands                                |                                 |                            |
| List Attachments:                                                  | Endangered Spec<br>Report; Attachm<br>DO NOT RELEAS                | cies Report;<br>ent 4- Cultur<br>SE) ; Attachr                                   | Attachment 3- V<br>ral and Historic I<br>ment 5- Landow                     | Vaterbo<br>Resour<br>ner Exf            | odies and<br>ces (CUI/,<br>hibits (CUI              | Wetlands<br>/PRIV<br>I//PRIV            |                                 |                            |
| List Attachments:                                                  | Endangered Spec<br>Report; Attachm                                 | cies Report;<br>ent 4- Cultur<br>SE) ; Attachr                                   | Attachment 3- V<br>ral and Historic I<br>ment 5- Landow                     | Vaterbo<br>Resour<br>ner Exf            | odies and<br>ces (CUI/,<br>hibits (CUI              | Wetlands<br>/PRIV<br>I//PRIV            |                                 |                            |
|                                                                    | Endangered Spec<br>Report; Attachm<br>DO NOT RELEAS                | cies Report;<br>ent 4- Cultur<br>SE) ; Attachr                                   | Attachment 3- V<br>ral and Historic I<br>ment 5- Landow                     | Vaterbo<br>Resour<br>ner Exf            | odies and<br>ces (CUI/,<br>hibits (CUI              | Wetlands<br>/PRIV<br>I//PRIV            |                                 |                            |
| Variance Justification:                                            | Endangered Spec<br>Report; Attachm<br>DO NOT RELEA<br>DO NOT RELEA | cies Report;<br>ent 4- Cultul<br>SE) ; Attachr<br>ASE) ; Attach                  | Attachment 3- V<br>ral and Historic I<br>nent 5- Landow<br>ment 6 - Pipelin | Vaterbo<br>Resour<br>ner Exh<br>e Varia | odies and<br>rces (CUI/,<br>hibits (CU<br>ance Requ | Wetlands<br>/PRIV<br>///PRIV<br>est Map | ad to minimize in               | npacts to any              |
|                                                                    | Endangered Spec<br>Report; Attachm<br>DO NOT RELEA<br>DO NOT RELEA | cies Report;<br>ent 4- Cultul<br>SE) ; Attachr<br>ASE) ; Attach<br>ASE) ; Attach | Attachment 3- V<br>ral and Historic I<br>nent 5- Landow<br>ment 6 - Pipelin | Vaterbo<br>Resour<br>ner Exh<br>e Varia | odies and<br>rces (CUI/,<br>hibits (CU<br>ance Requ | Wetlands<br>/PRIV<br>///PRIV<br>est Map | ed to minimize in               | npacts to any              |
| Variance Justification:<br>Resources have been avoided             | Endangered Spec<br>Report; Attachm<br>DO NOT RELEA<br>DO NOT RELEA | cies Report;<br>ent 4- Cultul<br>SE) ; Attachr<br>ASE) ; Attach<br>ASE) ; Attach | Attachment 3- V<br>ral and Historic I<br>nent 5- Landow<br>ment 6 - Pipelin | Vaterbo<br>Resour<br>ner Exh<br>e Varia | odies and<br>rces (CUI/,<br>hibits (CU<br>ance Requ | Wetlands<br>/PRIV<br>///PRIV<br>est Map | ed to minimize in               | npacts to any              |

Pipeline Variance Request Map Attachment 6