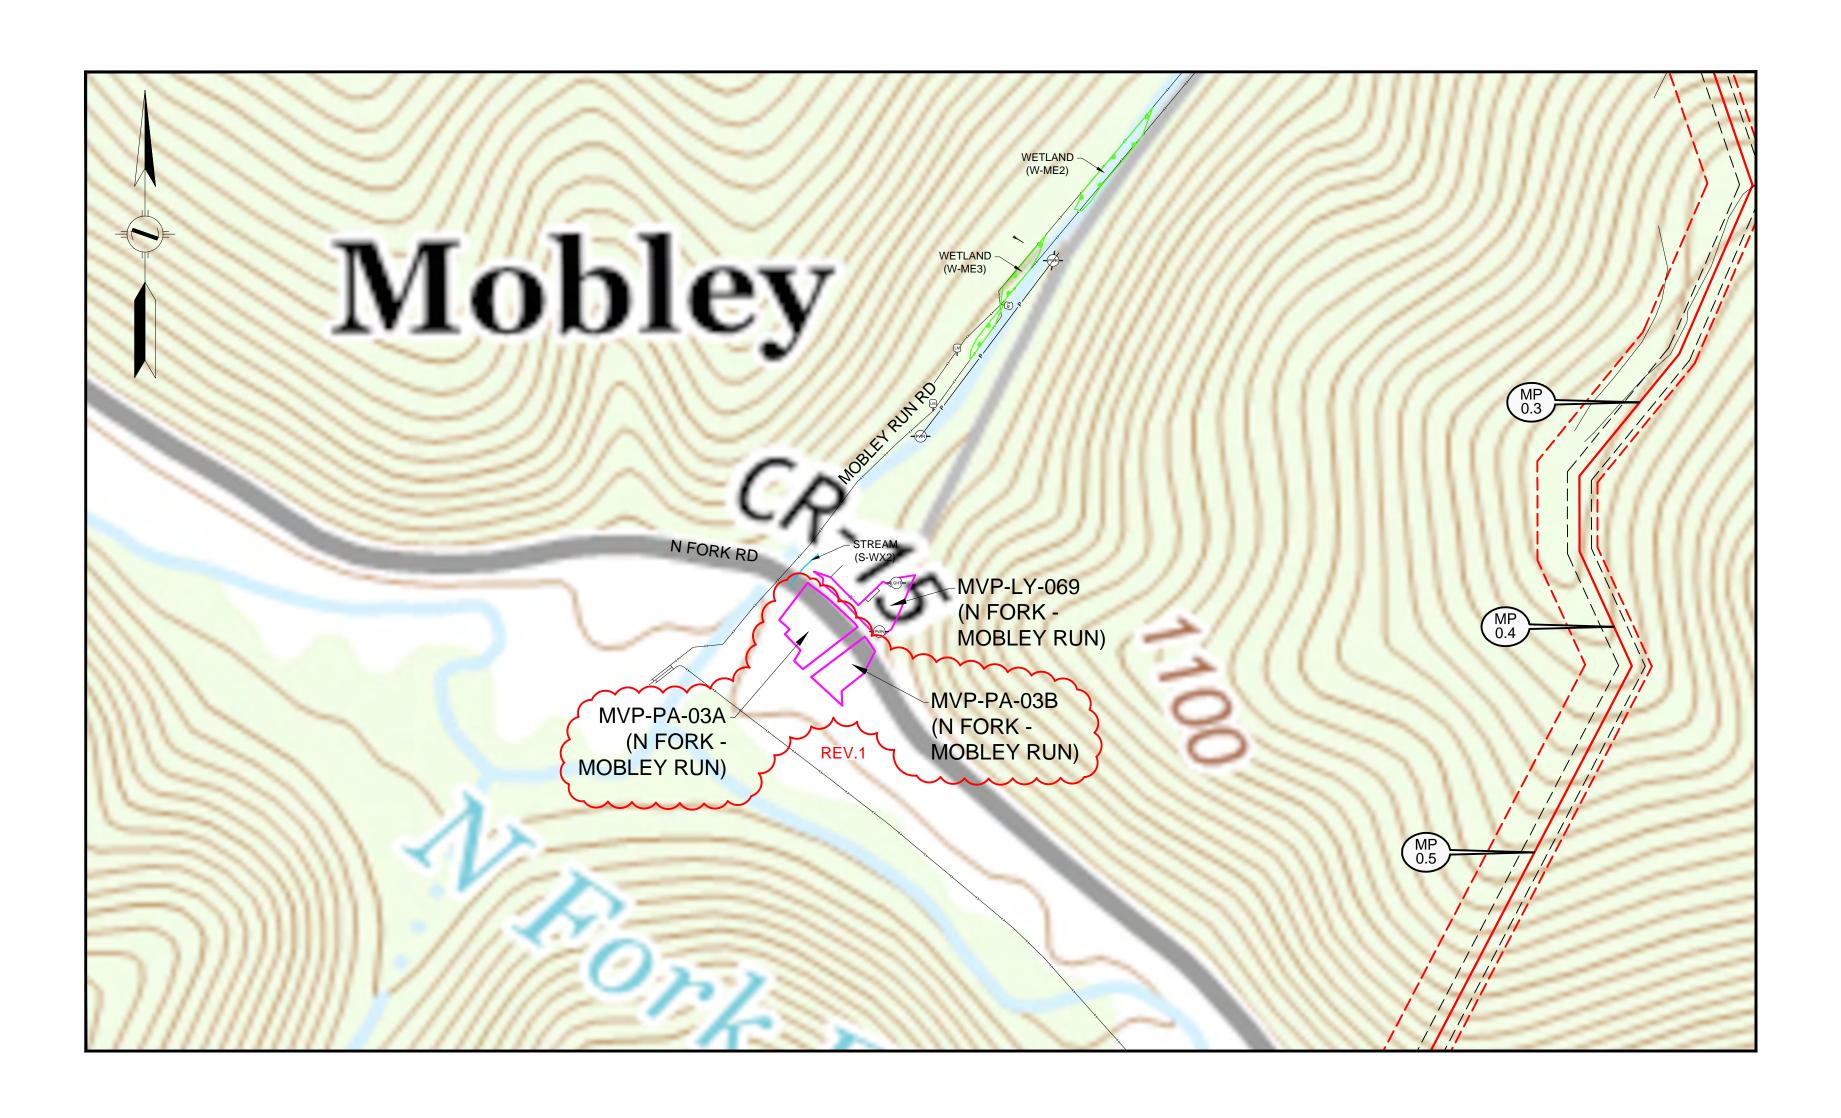

NO.:           |          |                                  |
|       |      |      |         | AFE/P.O.NO.:           |          |                                  |
|       |      |      |         | HEI PROJECT NO.: 14-   | 10-052   | PROPOSED ANCILLARY SITE          |
|       |      |      |         | UEI FILE NO.           |          |                                  |
|       |      |      |         | DRAWING NO.:           |          | MVP PIPELINE PROJECT - H600 LINE |
|       |      |      |         | MVP-ADAS-H             | 600-37   |                                  |
|       |      |      |         | SHEET 1 OF 1           | REV. 1   | WETZEL COUNTY, WEST VIRGINIA     |
|       |      |      |         | DATE OF PLOT: 10/3/18  | 2:42 PM  | · · <b>,</b>                     |



| LEGEND