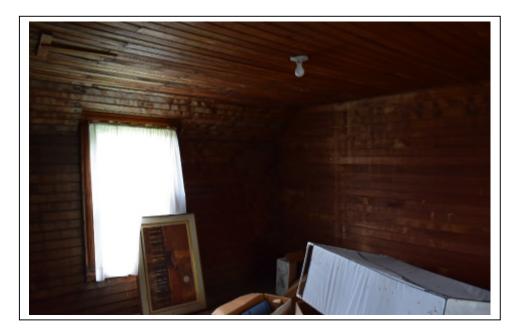

Much like the situation with the Haught House/New Dale Farm (15-67-MULTI-43), the follow-up field work revealed that the Carter Residence's exterior condition has deteriorated greatly since the Phase I survey (soon after which the residence was abandoned). The poor condition of the roof combined with a lack of water drainage has resulted in heavy water damage to the exterior walls (most noticeably above the front porch and rear addition roofs). The roof on the rear addition roof is caving and the ceiling on the front porch is heavily bowed. The rear addition is largely overgrown with vegetation. Access to the interior revealed caving and water-damaged ceilings and walls and sections of missing floorboards. Further, there is evidence of room reconfiguration (a doorway enclosed with pieces of drywall). Based on these observations, I am recommending that the building no longer maintains sufficient integrity to be considered NRHP-eligible.

Attached is a revised HPI form that includes the new exterior and interior photographs of the building and an updated statement of significance based on my observations. For your reference, I've also included the 1994 and 2015 survey forms behind the updated form within the PDF.