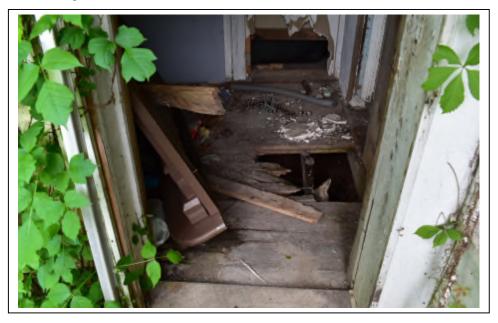

Much like the situation with the Haught House/New Dale Farm (15-67-MULTI-43), the follow-up field work revealed that the Carter Residence's exterior condition has deteriorated greatly since the Phase I survey (soon after which the residence was abandoned). The poor condition of the roof combined with a lack of water drainage has resulted in heavy water damage to the exterior walls (most noticeably above the front porch and rear addition roofs). The roof on the rear addition roof is caving and the ceiling on the front porch is heavily bowed. The rear addition is largely overgrown with vegetation. Access to the interior revealed caving and water-damaged ceilings and walls and sections of missing floorboards. Further, there is evidence of room reconfiguration (a doorway enclosed with pieces of drywall). Based on these observations, I am recommending that the building no longer maintains sufficient integrity to be considered NRHP-eligible.