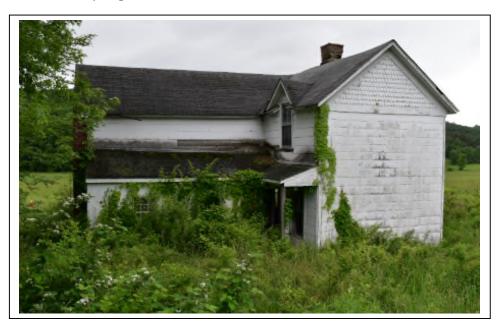

Much like the situation with the Haught House/New Dale Farm (15-67-MULTI-43), the follow-up field work revealed that the Carter Residence's exterior condition has deteriorated greatly since the Phase I survey (soon after which the residence was abandoned). The poor condition of the roof combined with a lack of water drainage has resulted in heavy water damage to the exterior walls (most noticeably above the front porch and rear addition roofs). The roof on the rear addition roof is caving and the ceiling on the front porch is heavily bowed. The rear addition is largely overgrown with vegetation. Access to the interior revealed caving and water-damaged ceilings and walls and sections of missing floorboards. Further, there is evidence of room reconfiguration (a doorway enclosed with pieces of drywall). Based on these observations, I am recommending that the building no longer maintains sufficient integrity to be considered NRHP-eligible.