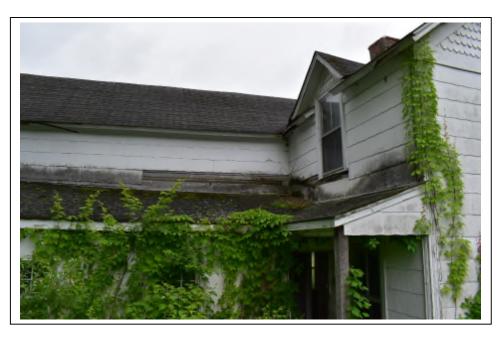

Much like the situation with the Haught House/New Dale Farm (15-67-MULTI-43), the follow-up field work revealed that the Carter Residence's exterior condition has deteriorated greatly since the Phase I survey (soon after which the residence was abandoned). The poor condition of the roof combined with a lack of water drainage has resulted in heavy water damage to the exterior walls (most noticeably above the front porch and rear addition roofs). The roof on the rear addition roof is caving and the ceiling on the front porch is heavily bowed. The rear addition is largely overgrown with vegetation. Access to the interior revealed caving and water-damaged ceilings and walls and sections of missing floorboards. Further, there is evidence of room reconfiguration (a doorway enclosed with pieces of drywall). Based on these observations, I am recommending that the building no longer maintains sufficient integrity to be considered NRHP-eligible.