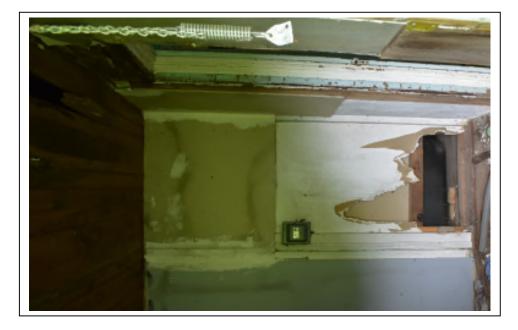

Much like the situation with the Haught House/New Dale Farm (15-67-MULTI-43), the follow-up field work revealed that the Carter Residence's exterior condition has deteriorated greatly since the Phase I survey (soon after which the residence was abandoned). The poor condition of the roof combined with a lack of water drainage has resulted in heavy water damage to the exterior walls (most noticeably above the front porch and rear addition roofs). The roof on the rear addition roof is caving and the ceiling on the front porch is heavily bowed. The rear addition is largely overgrown with vegetation. Access to the interior revealed caving and water-damaged ceilings and walls and sections of missing floorboards. Further, there is evidence of room reconfiguration (a doorway enclosed with pieces of drywall). Based on these observations, I am recommending that the building no longer maintains sufficient integrity to be considered NRHP-eligible.

Attached is a revised HPI form that includes the new exterior and interior photographs of the building and an updated statement of significance based on my observations. For your reference, I've also included the 1994 and 2015 survey forms behind the updated form within the PDF.