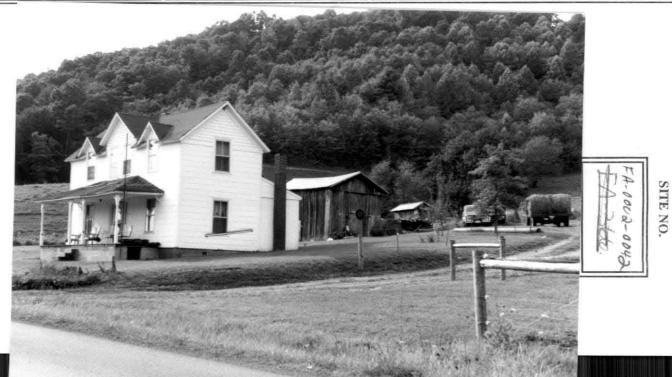

Hi Mitch-

I am writing to update you regarding the vacant home (Carter Residence FA-0002-0042) near MVP's Stallworth Compressor Station site that we discussed during our call on April 26, 2018 (see email chain below for reference). Earlier this week, I visited the property to complete an intensive-level documentation of the property (during the Phase I survey in 2015 I had documented the property from the public right-of-way only).

Much like the situation with the Haught House/New Dale Farm (15-67-MULTI-43), the follow-up field work revealed that the Carter Residence's exterior condition has deteriorated greatly since the Phase I survey (soon after which the residence was abandoned). The poor condition of the roof combined with a lack of water drainage has resulted in heavy water damage to the exterior walls (most noticeably above the front porch and rear addition roofs). The roof on the rear addition roof is caving and the ceiling on the front porch is heavily bowed. The rear addition is largely overgrown with vegetation. Access to the interior revealed caving and water-damaged ceilings and walls and sections of missing floorboards. Further, there is evidence of room reconfiguration (a doorway enclosed with pieces of drywall). Based on these observations, I am recommending that the building no longer maintains sufficient integrity to be considered NRHP-eligible.

Attached is a revised HPI form that includes the new exterior and interior photographs of the building and an updated statement of significance based on my observations. For your reference, I've also included the 1994 and 2015 survey forms behind the updated form within the PDF.