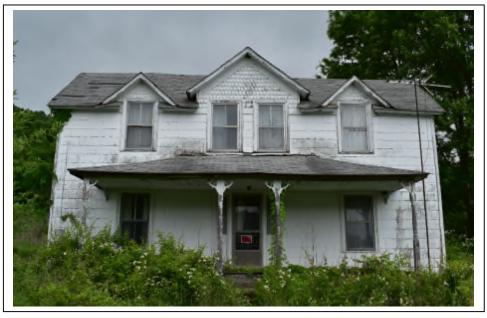

Much like the situation with the Haught House/New Dale Farm (15-67-MULTI-43), the follow-up field work revealed that the Carter Residence's exterior condition has deteriorated greatly since the Phase I survey (soon after which the residence was abandoned). The poor condition of the roof combined with a lack of water drainage has resulted in heavy water damage to the exterior walls (most noticeably above the front porch and rear addition roofs). The roof on the rear addition roof is caving and the ceiling on the front porch is heavily bowed. The rear addition is largely overgrown with vegetation. Access to the interior revealed caving and water-damaged ceilings and walls and sections of missing floorboards. Further, there is evidence of room reconfiguration (a doorway enclosed with pieces of drywall). Based on these observations, I am recommending that the building no longer maintains sufficient integrity to be considered NRHP-eligible.

Attached is a revised HPI form that includes the new exterior and interior photographs of the building and an updated statement of significance based on my observations. For your reference, I've also included the 1994 and 2015 survey forms behind the updated form within the PDF.