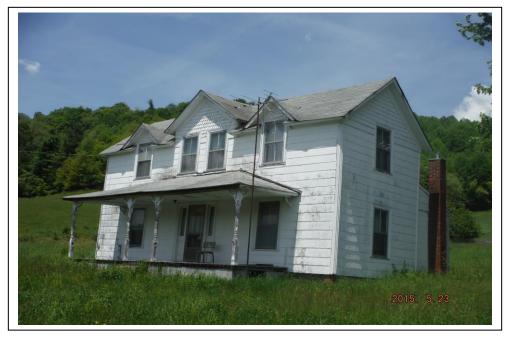

Hi Mitch-

I am writing to update you regarding the vacant home (Carter Residence FA-0002-0042) near MVP's Stallworth Compressor Station site that we discussed during our call on April 26, 2018 (see email chain below for reference). Earlier this week, I visited the property to complete an intensive-level documentation of the property (during the Phase I survey in 2015 I had documented the property from the public right-of-way only).

Much like the situation with the Haught House/New Dale Farm (15-67-MULTI-43), the follow-up field work revealed that the Carter Residence's exterior condition has deteriorated greatly since the Phase I survey (soon after which the residence was abandoned). The poor condition of the roof combined with a lack of water drainage has resulted in heavy water damage to the exterior walls (most noticeably above the front porch and rear addition roofs). The roof on the rear addition roof is caving and the ceiling on the front porch is heavily bowed. The rear addition is largely overgrown with vegetation. Access to the interior revealed caving and water-damaged ceilings and walls and sections of missing floorboards. Further, there is evidence of room reconfiguration (a doorway enclosed with pieces of drywall). Based on these observations, I am recommending that the building no longer maintains sufficient integrity to be considered NRHP-eligible.

Attached is a revised HPI form that includes the new exterior and interior photographs of the building and an updated statement of significance based on my observations. For your reference, I've also included the 1994 and 2015 survey forms behind the updated form within the PDF.