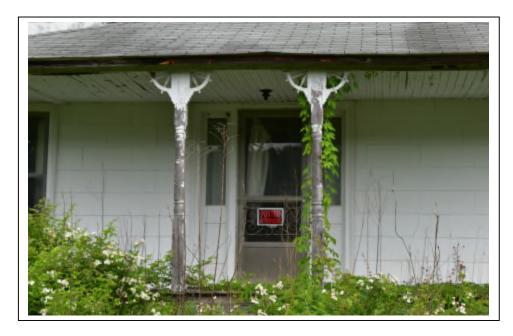

Much like the situation with the Haught House/New Dale Farm (15-67-MULTI-43), the follow-up field work revealed that the Carter Residence's exterior condition has deteriorated greatly since the Phase I survey (soon after which the residence was abandoned). The poor condition of the roof combined with a lack of water drainage has resulted in heavy water damage to the exterior walls (most noticeably above the front porch and rear addition roofs). The roof on the rear addition roof is caving and the ceiling on the front porch is heavily bowed. The rear addition is largely overgrown with vegetation. Access to the interior revealed caving and water-damaged ceilings and walls and sections of missing floorboards. Further, there is evidence of room reconfiguration (a doorway enclosed with pieces of drywall). Based on these observations, I am recommending that the building no longer maintains sufficient integrity to be considered NRHP-eligible.

Attached is a revised HPI form that includes the new exterior and interior photographs of the building and an updated statement of significance based on my observations. For your reference, I've also included the 1994 and 2015 survey forms behind the updated form within the PDF.