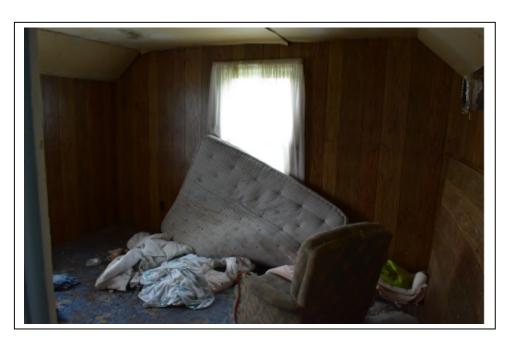

Much like the situation with the Haught House/New Dale Farm (15-67-MULTI-43), the follow-up field work revealed that the Carter Residence's exterior condition has deteriorated greatly since the Phase I survey (soon after which the residence was abandoned). The poor condition of the roof combined with a lack of water drainage has resulted in heavy water damage to the exterior walls (most noticeably above the front porch and rear addition roofs). The roof on the rear addition roof is caving and the ceiling on the front porch is heavily bowed. The rear addition is largely overgrown with vegetation. Access to the interior revealed caving and water-damaged ceilings and walls and sections of missing floorboards. Further, there is evidence of room reconfiguration (a doorway enclosed with pieces of drywall). Based on these observations, I am recommending that the building no longer maintains sufficient integrity to be considered NRHP-eligible.

Attached is a revised HPI form that includes the new exterior and interior photographs of the building and an updated statement of significance based on my observations. For your reference, I've also included the 1994 and 2015 survey forms behind the updated form within the PDF.