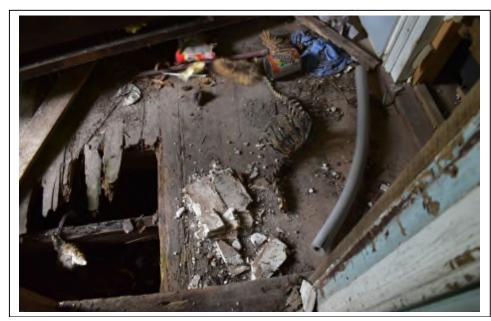

Much like the situation with the Haught House/New Dale Farm (15-67-MULTI-43), the follow-up field work revealed that the Carter Residence's exterior condition has deteriorated greatly since the Phase I survey (soon after which the residence was abandoned). The poor condition of the roof combined with a lack of water drainage has resulted in heavy water damage to the exterior walls (most noticeably above the front porch and rear addition roofs). The roof on the rear addition roof is caving and the ceiling on the front porch is heavily bowed. The rear addition is largely overgrown with vegetation. Access to the interior revealed caving and water-damaged ceilings and walls and sections of missing floorboards. Further, there is evidence of room reconfiguration (a doorway enclosed with pieces of drywall). Based on these observations, I am recommending that the building no longer maintains sufficient integrity to be considered NRHP-eligible.