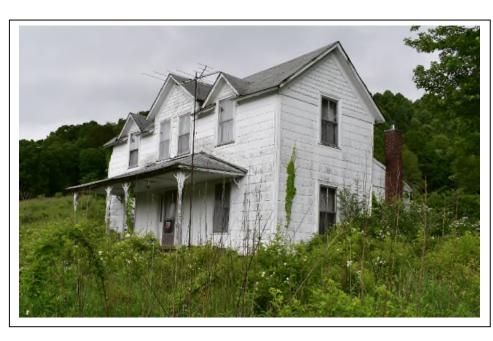

Much like the situation with the Haught House/New Dale Farm (15-67-MULTI-43), the follow-up field work revealed that the Carter Residence's exterior condition has deteriorated greatly since the Phase I survey (soon after which the residence was abandoned). The poor condition of the roof combined with a lack of water drainage has resulted in heavy water damage to the exterior walls (most noticeably above the front porch and rear addition roofs). The roof on the rear addition roof is caving and the ceiling on the front porch is heavily bowed. The rear addition is largely overgrown with vegetation. Access to the interior revealed caving and water-damaged ceilings and walls and sections of missing floorboards. Further, there is evidence of room reconfiguration (a doorway enclosed with pieces of drywall). Based on these observations, I am recommending that the building no longer maintains sufficient integrity to be considered NRHP-eligible.

Attached is a revised HPI form that includes the new exterior and interior photographs of the building and an updated statement of significance based on my observations. For your reference, I've also included the 1994 and 2015 survey forms behind the updated form within the PDF.